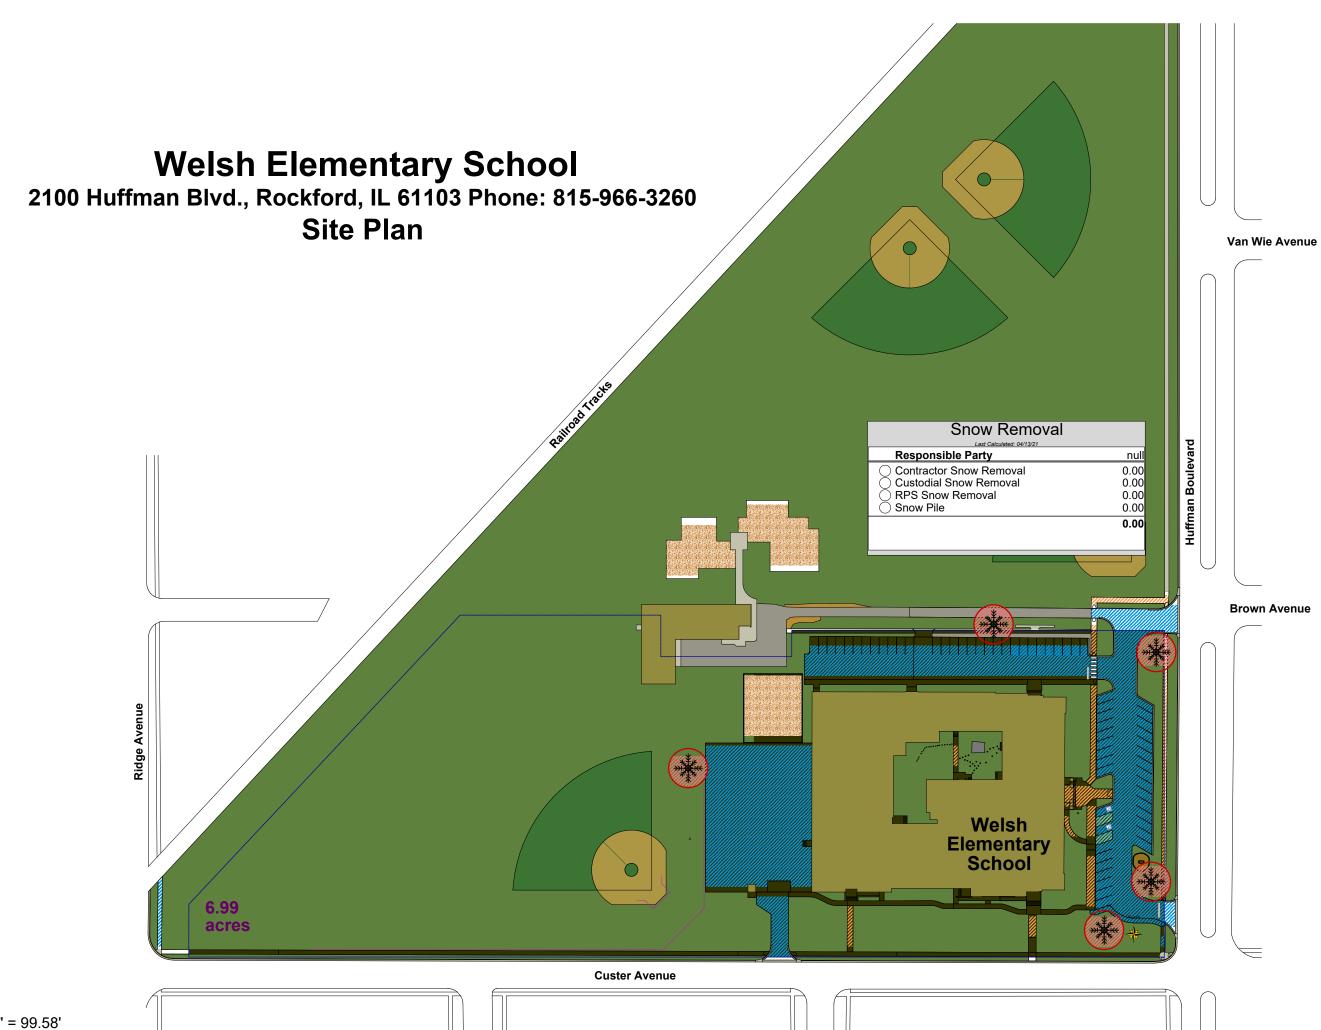

ite Plan



|  | 32.09<br>acres |            | North |
|--|----------------|------------|-------|
|  |                | Highway 20 |       |
|  |                |            |       |

Scale: 1" = 125.41'

et

et







Scale: 1" = 102.27'

# Roosevelt Community Education Center 978 Haskell Avenue, Rockford, IL 61103 Phone: 815-966-3265 Site Plan





# Spring Creek Elementary School 5222 Spring Creek Road, Rockford, IL 61114 Phone: 815-654-4960 Site Plan



Scale: 1" = 77.16'



# Summerdale Early Childhood Site 3320 Glenwood Avenue, Rockford, IL 61101 Phone: 815-966-3280 Site Plan



**Glenwood Avenue** 

Summerdale Avenue





# **Thurgood Marshall MS - T.Marshall ES**

Site Plan



# **Washington Elementary School** 1421 West Street, Rockford, IL 61102 Phone: 815-966-3370 Site Plan





# West Middle School 1900 North Rockton Avenue , Rockford, IL 61103 Phone: 815-966-3200 Site Plan



# **North Rockton Avenue**

# West View Elementary School 1720 Halsted Road, Rockford, IL 61103 Phone: 815-654-4945 Site Plan



| Responsible Party                                       | null |
|---------------------------------------------------------|------|
| Contractor Snow Removal                                 | 0.00 |
| Custodial Snow Removal                                  | 0.00 |
| <ul> <li>RPS Snow Removal</li> <li>Snow Pile</li> </ul> | 0.00 |
|                                                         | 0.00 |
|                                                         | 0.00 |
|                                                         |      |
|