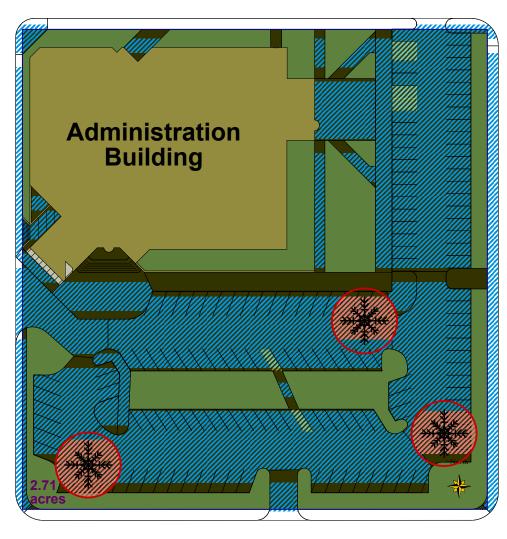

## Administration Building 501 Seventh Street, Rockford, IL 61104 Site Plan

| Snow Removal              |      |
|---------------------------|------|
| Last Calculated: 04/13/21 |      |
| Responsible Party         | null |
| Contractor Snow Removal   | 0.00 |
| Custodial Snow Removal    | 0.00 |
| RPS Snow Removal          | 0.00 |
| Snow Pile                 | 0.00 |
|                           | 0.00 |
|                           |      |