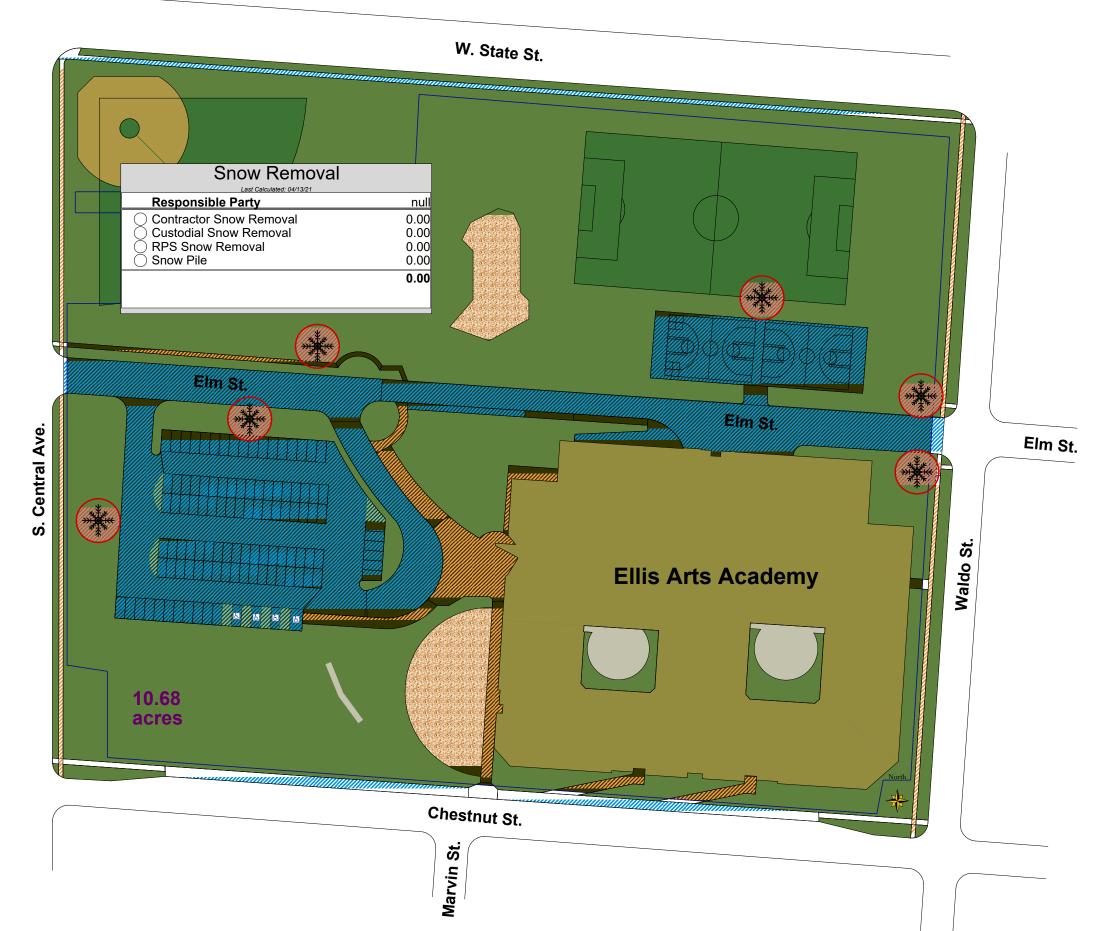

# **Ellis Arts Academy** 222 S. Central Avenue, Rockford, IL 61102 Phone: 815-966-3909 Site Plan

| 0.00 |
|------|
| 0.00 |
|      |
|      |
|      |

Scale: 1" = 66.78'