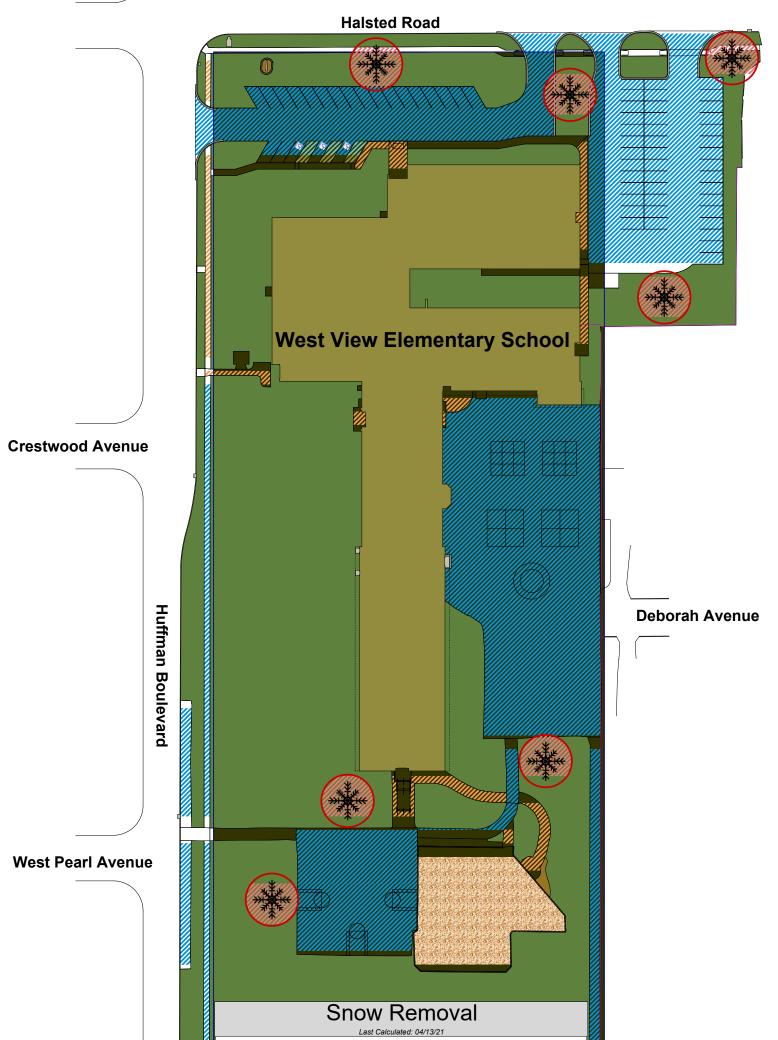

# West View Elementary School 1720 Halsted Road, Rockford, IL 61103 Phone: 815-654-4945 Site Plan

| Responsible Party                                       | null |
|---------------------------------------------------------|------|
| Contractor Snow Removal                                 | 0.00 |
| Custodial Snow Removal                                  | 0.00 |
| <ul> <li>RPS Snow Removal</li> <li>Snow Pile</li> </ul> | 0.00 |
|                                                         | 0.00 |
|                                                         | 0.00 |
|                                                         |      |
|                                                         |      |
|                                                         |      |
|                                                         |      |
|                                                         |      |
|                                                         |      |
|                                                         |      |