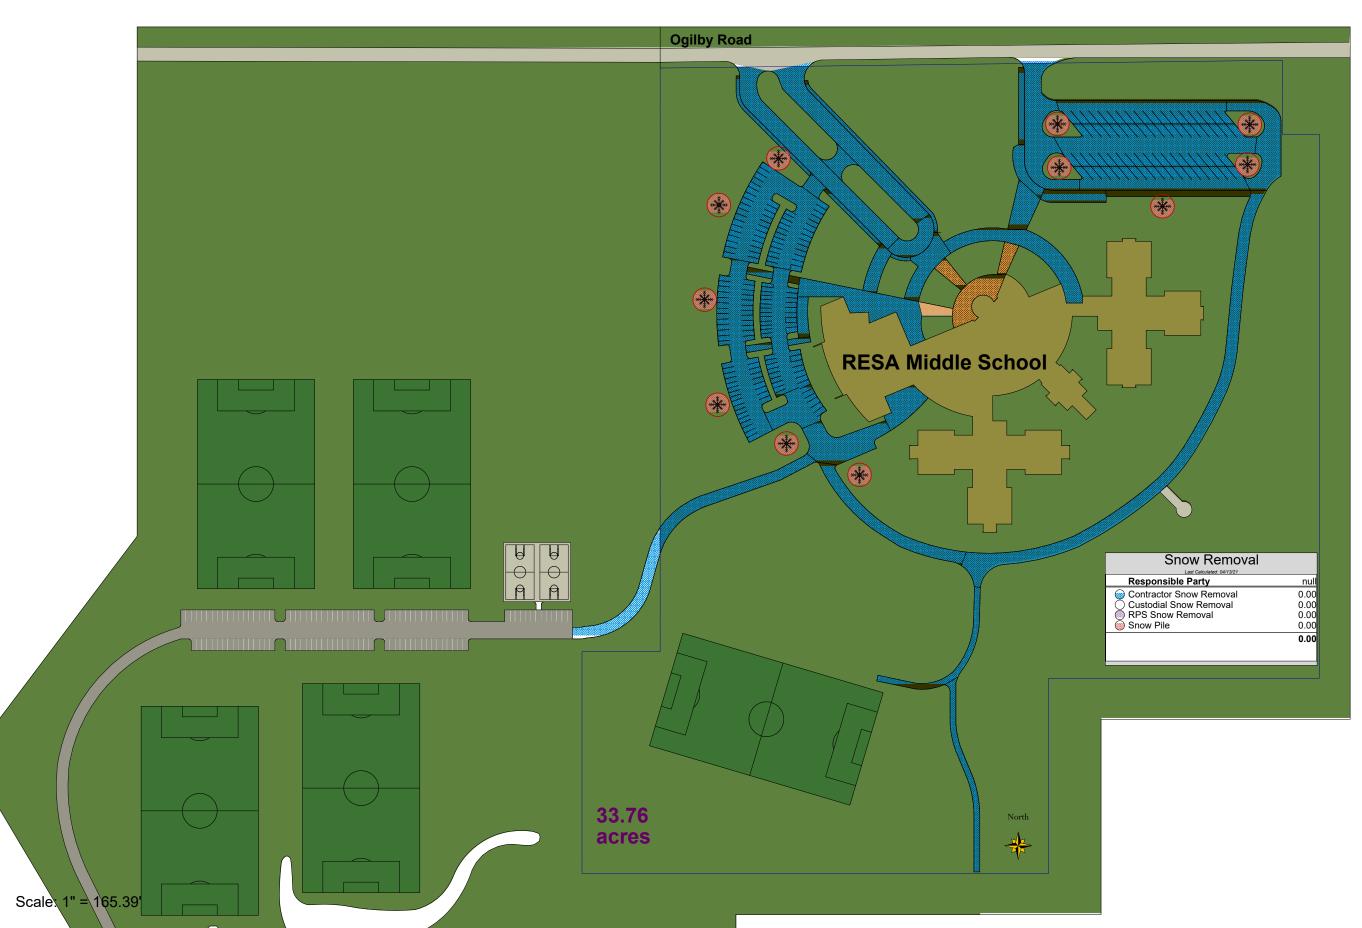

# RESA Middle School 1800 Ogilby Road , Rockford, IL 61102 Phone: 815-489-5509 Site Plan

**Riverdahl Elementary School** 3520 Kishwaukee Street, Rockford, IL 61109 Phone: 815-229-2870

Site Plan

|  | 32.09<br>acres |            | North |
|--|----------------|------------|-------|
|  |                | Highway 20 |       |
|  |                |            |       |