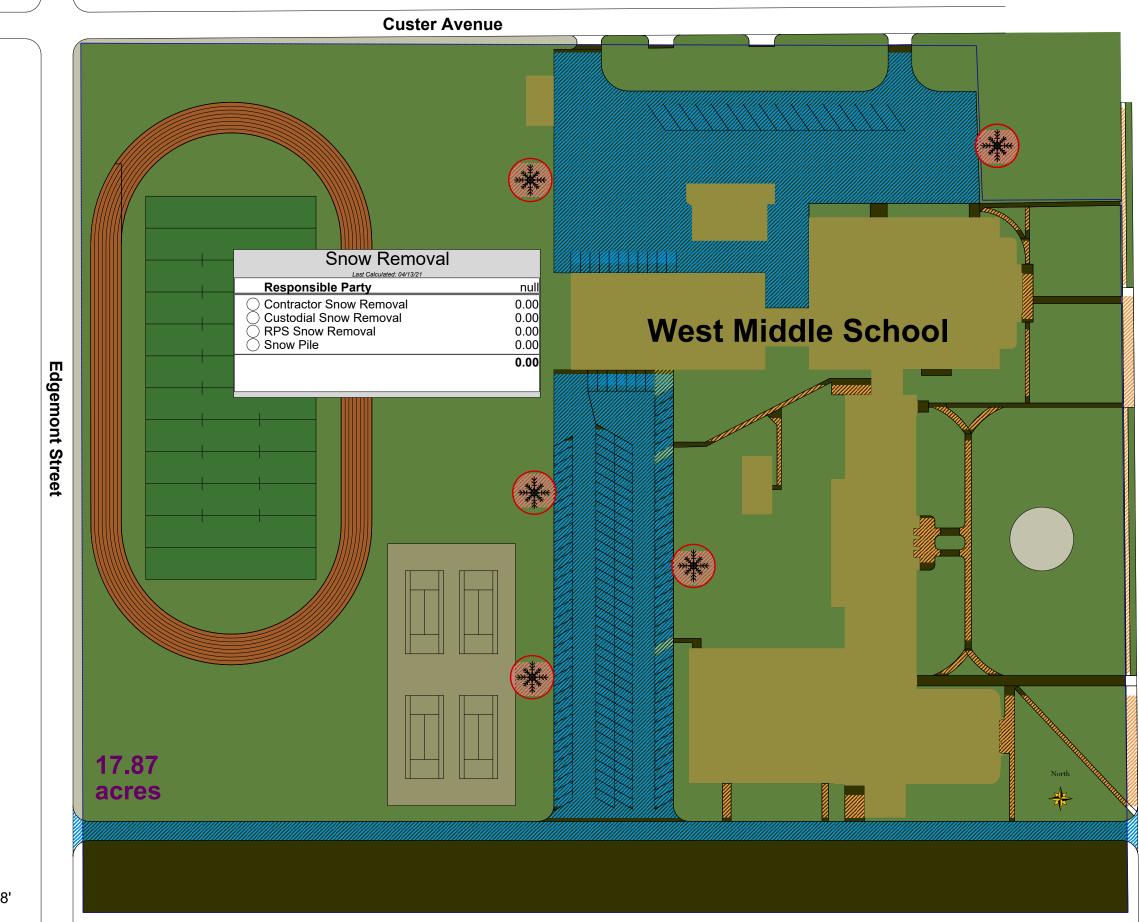

# West Middle School 1900 North Rockton Avenue , Rockford, IL 61103 Phone: 815-966-3200 Site Plan