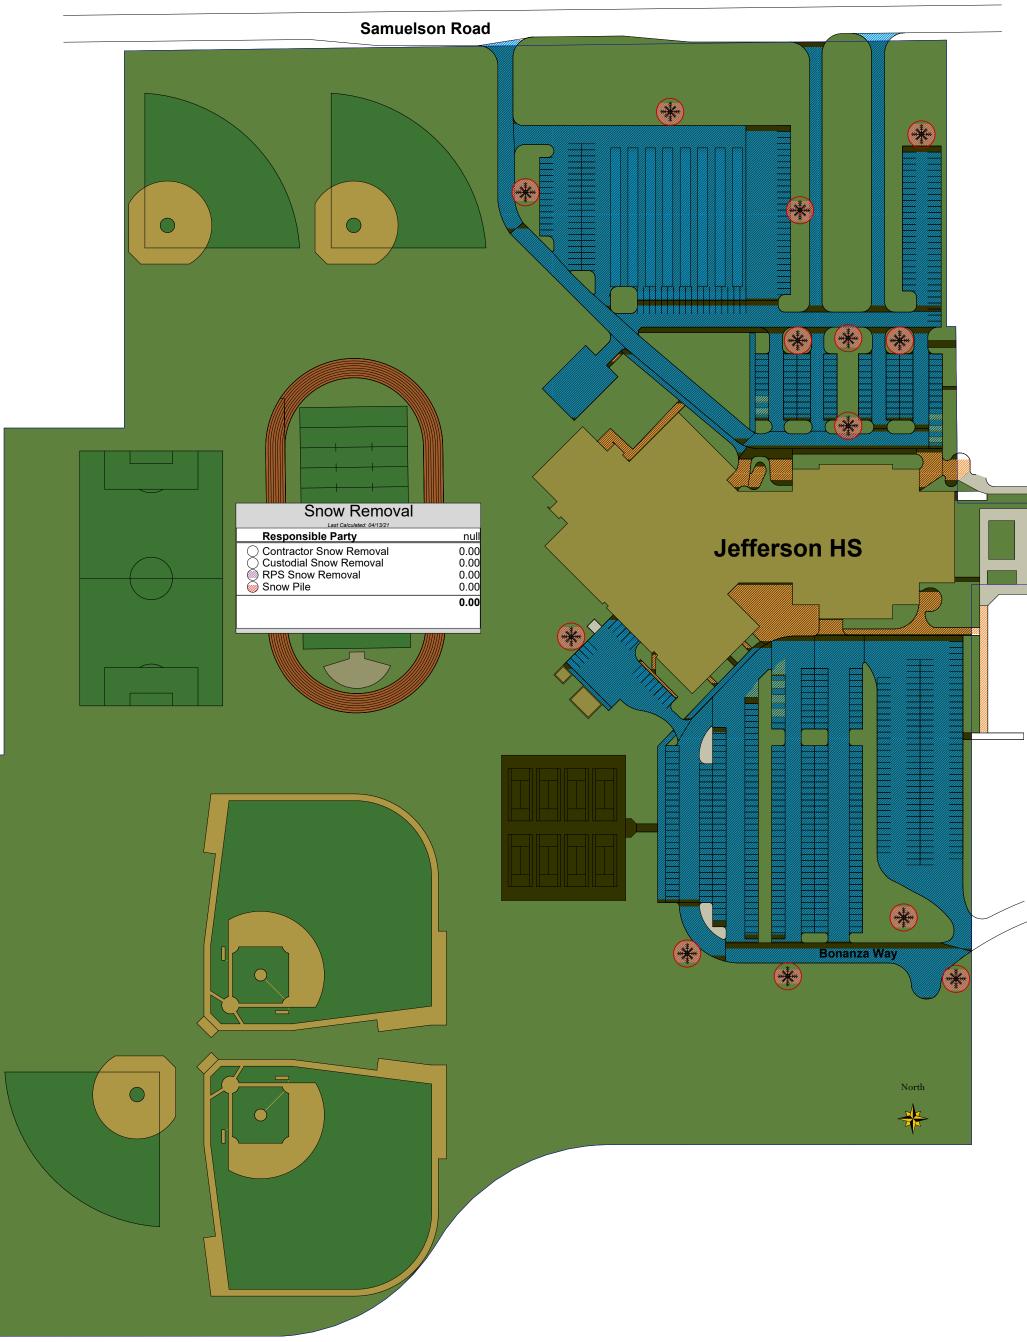

# Spring Creek Road

Scale: 1" = 138.91'

Woodlawn Avenue

**Jefferson High School** 4145 Samuelson Road, Rockford, IL 61109 Phone: 815-874-9536

Site Plan