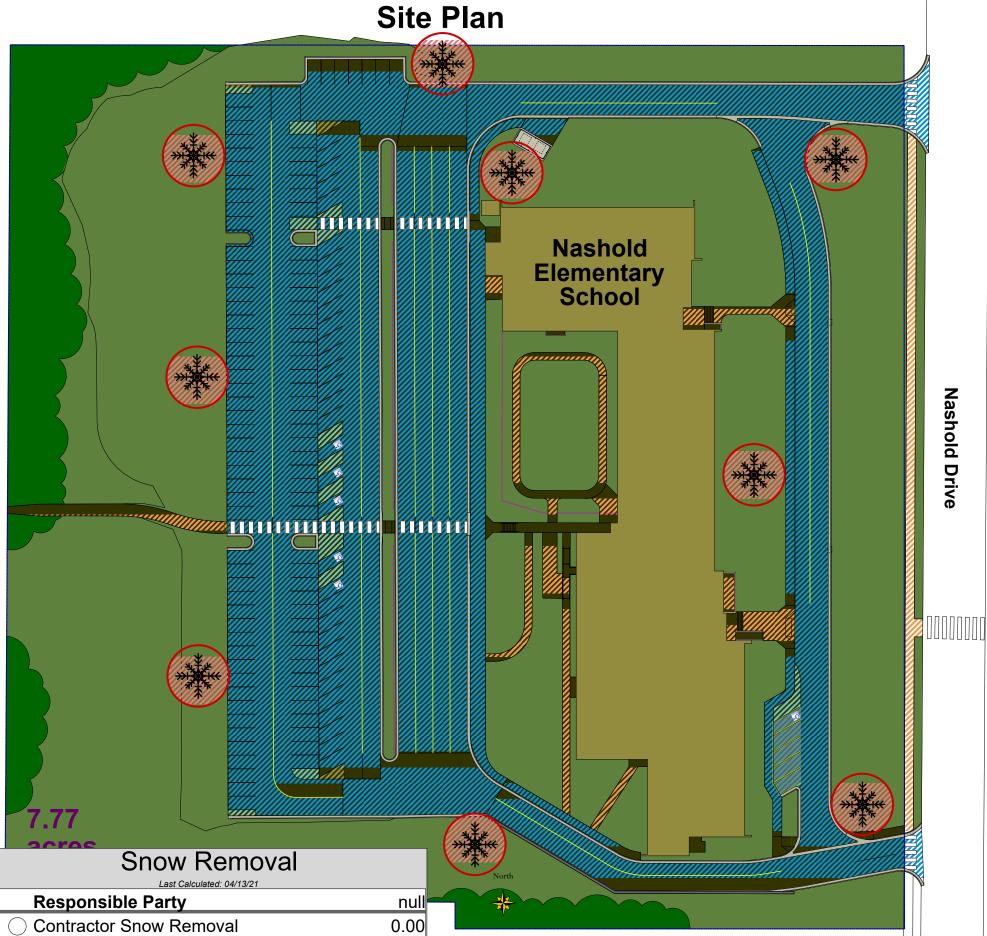

# Nashold Elementary School 3303 20th Street, Rockford, IL 61109 Phone: 815-229-2155

|                         | 0.00 |
|-------------------------|------|
| Snow Pile               | 0.00 |
| 🖉 RPS Snow Removal      | 0.00 |
| Custodial Snow Removal  | 0.00 |
| Contractor Snow Removal | 0.00 |