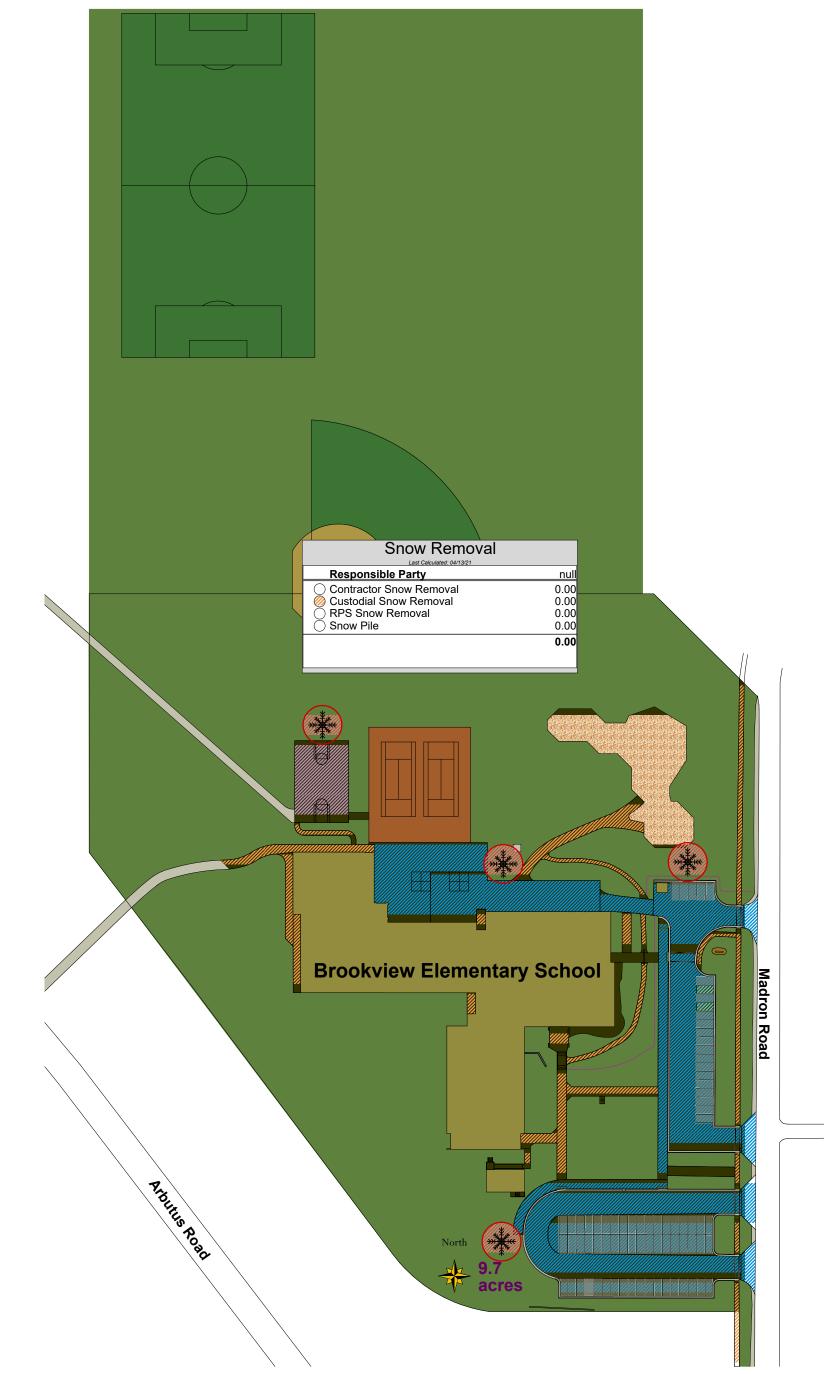

# Brookview Elementary School 1750 Madron Road, Rockford, IL 61107 Phone: 815-229-2492 Site Plan

Scale: 1" = 100.44'