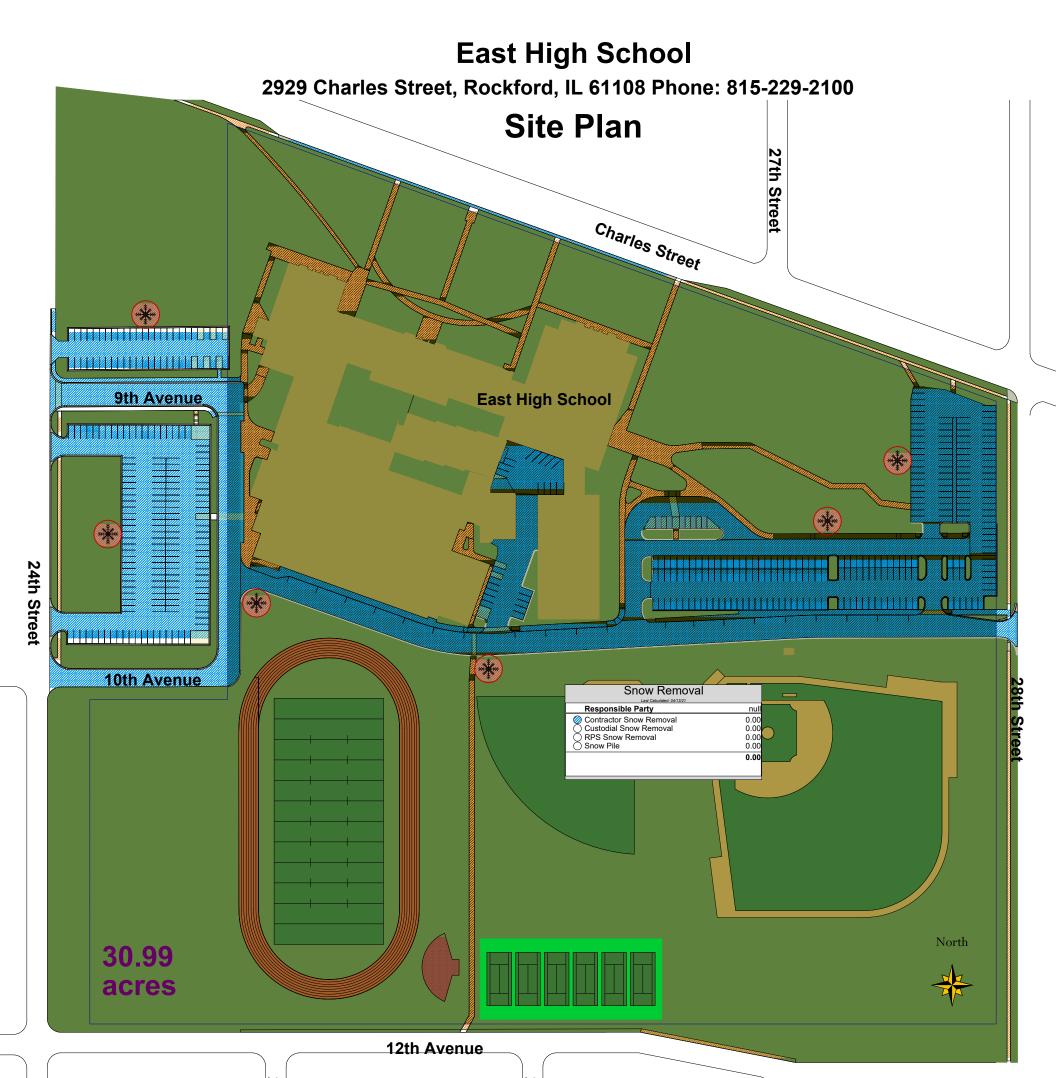

## Administration Building 501 Seventh Street, Rockford, IL 61104 Site Plan

| Snow Removal              |      |
|---------------------------|------|
| Last Calculated: 04/13/21 |      |
| Responsible Party         | null |
| Contractor Snow Removal   | 0.00 |
| Custodial Snow Removal    | 0.00 |
| RPS Snow Removal          | 0.00 |
| Snow Pile                 | 0.00 |
|                           | 0.00 |
|                           |      |