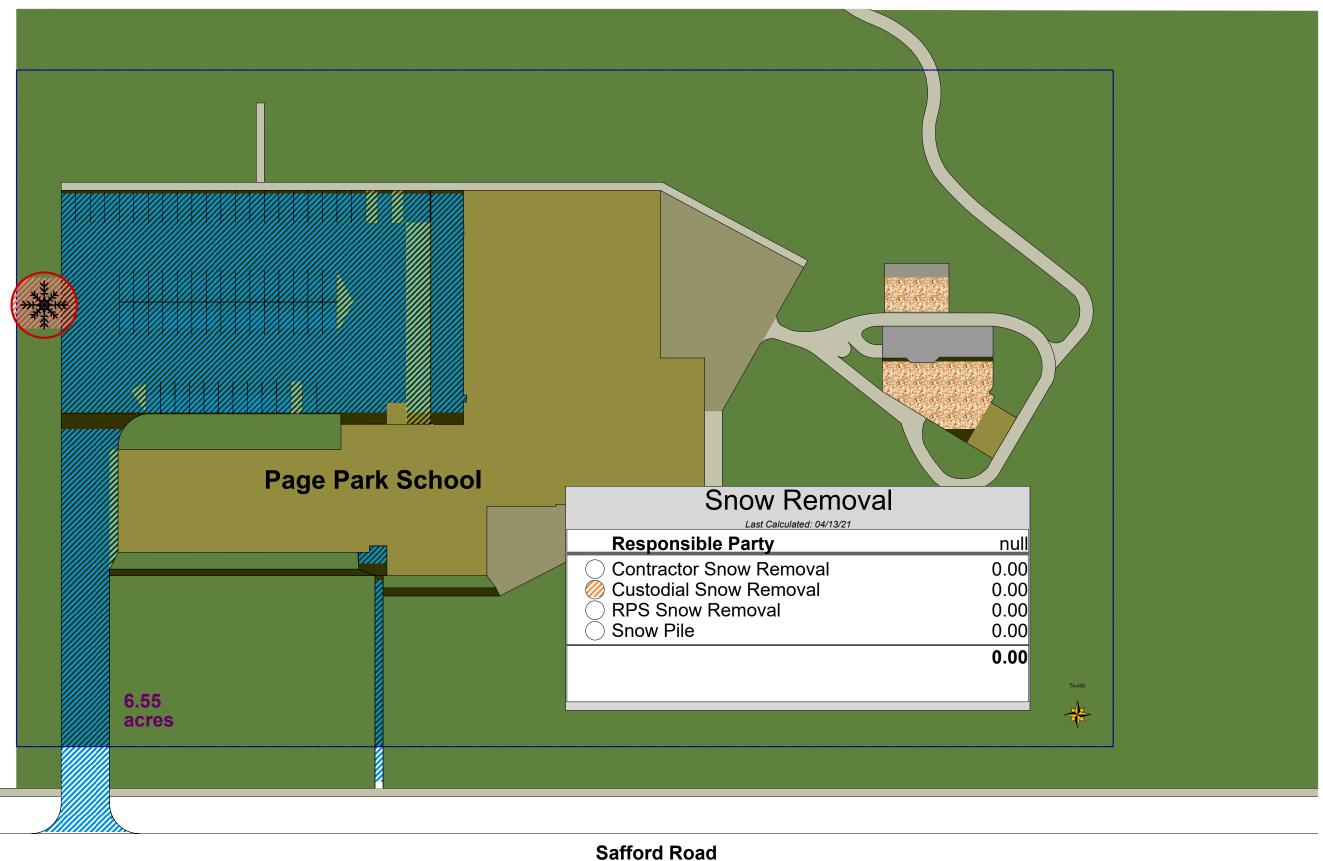

# Page Park School

5949 Safford Road, Rockford, IL 61101 Phone: 815-720-4764

Site Plan