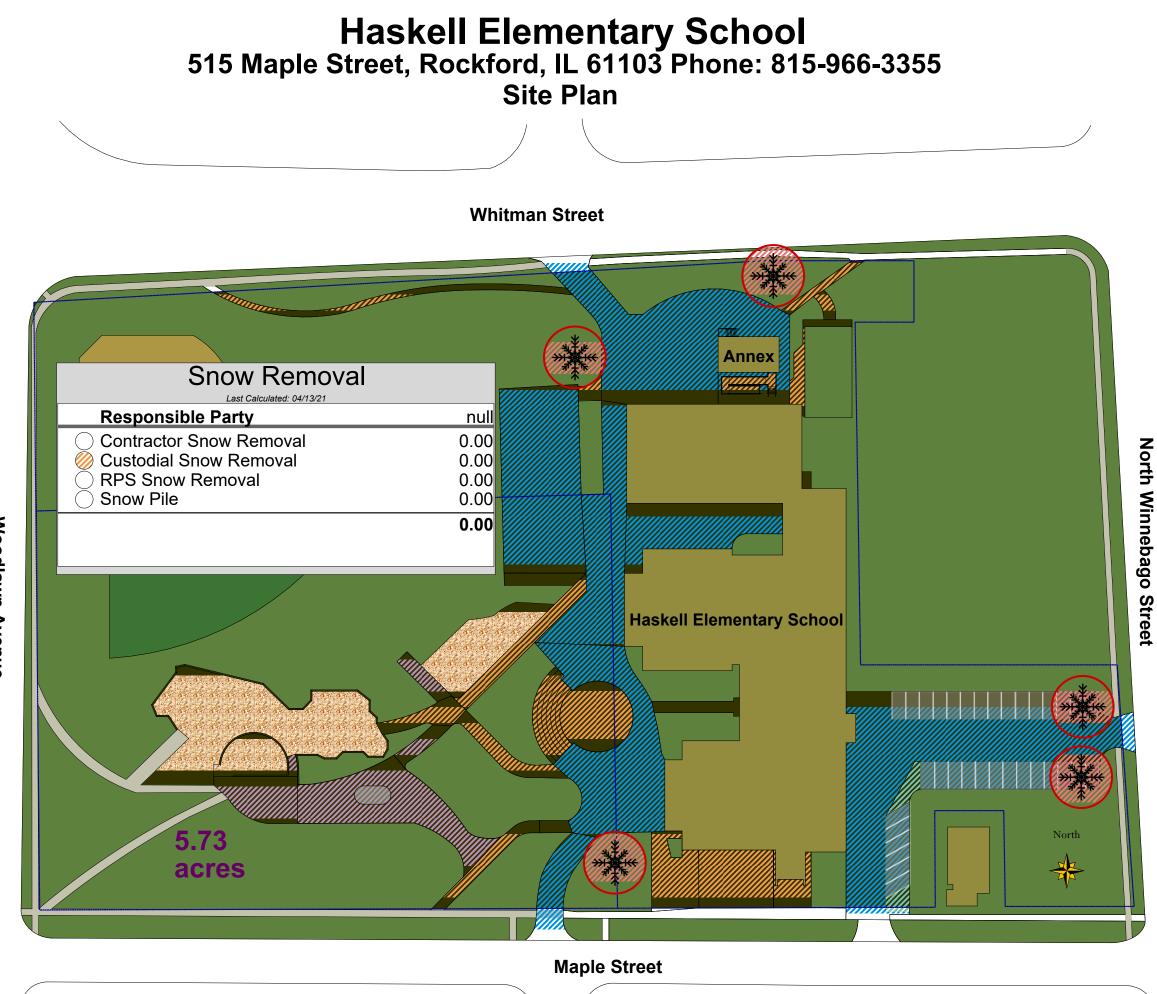

# Roosevelt Community Education Center 978 Haskell Avenue, Rockford, IL 61103 Phone: 815-966-3265 Site Plan