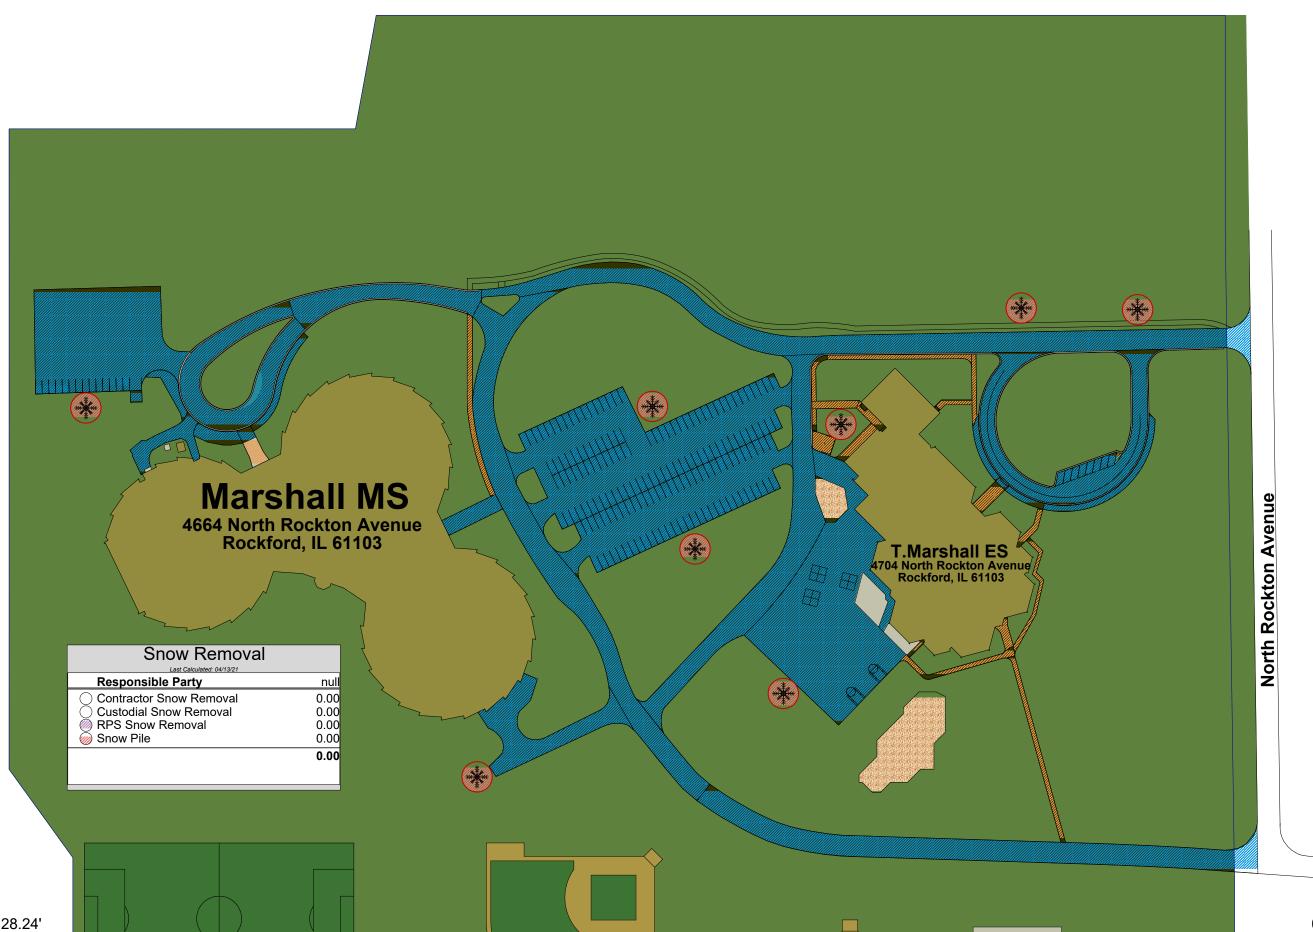

e Plan



**Riverdahl Elementary School** 3520 Kishwaukee Street, Rockford, IL 61109 Phone: 815-229-2870

Site Plan



|  | 32.09<br>acres |            | North |
|--|----------------|------------|-------|
|  |                | Highway 20 |       |
|  |                |            |       |

Scale: 1" = 125.41'

et

et







Scale: 1" = 102.27'

# Roosevelt Community Education Center 978 Haskell Avenue, Rockford, IL 61103 Phone: 815-966-3265 Site Plan





# Spring Creek Elementary School 5222 Spring Creek Road, Rockford, IL 61114 Phone: 815-654-4960 Site Plan



Scale: 1" = 77.16'



# Summerdale Early Childhood Site 3320 Glenwood Avenue, Rockford, IL 61101 Phone: 815-966-3280 Site Plan



**Glenwood Avenue** 

Summerdale Avenue





# **Thurgood Marshall MS - T.Marshall ES**

Site Plan



# **Washington Elementary School** 1421 West Street, Rockford, IL 61102 Phone: 815-966-3370 Site Plan





# West Middle School 1900 North Rockton Avenue , Rockford, IL 61103 Phone: 815-966-3200 Site Plan



# **North Rockton Avenue**

# West View Elementary School 1720 Halsted Road, Rockford, IL 61103 Phone: 815-654-4945 Site Plan



| Responsible Party                                       | null |
|---------------------------------------------------------|------|
| Contractor Snow Removal                                 | 0.00 |
| Custodial Snow Removal                                  | 0.00 |
| <ul> <li>RPS Snow Removal</li> <li>Snow Pile</li> </ul> | 0.00 |
|                                                         | 0.00 |
|                                                         |