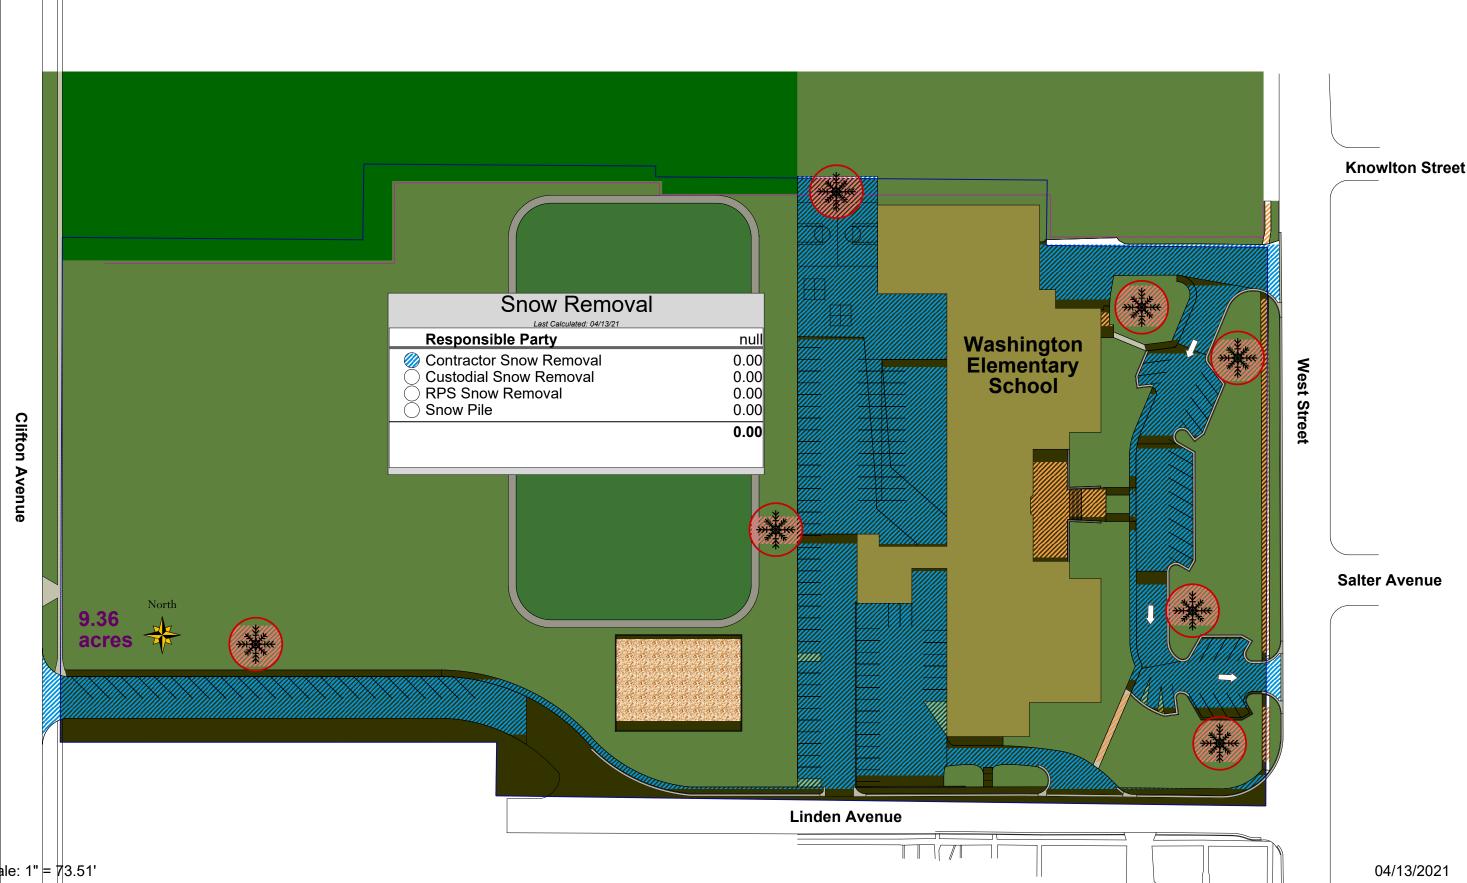

# **Washington Elementary School** 1421 West Street, Rockford, IL 61102 Phone: 815-966-3370 Site Plan