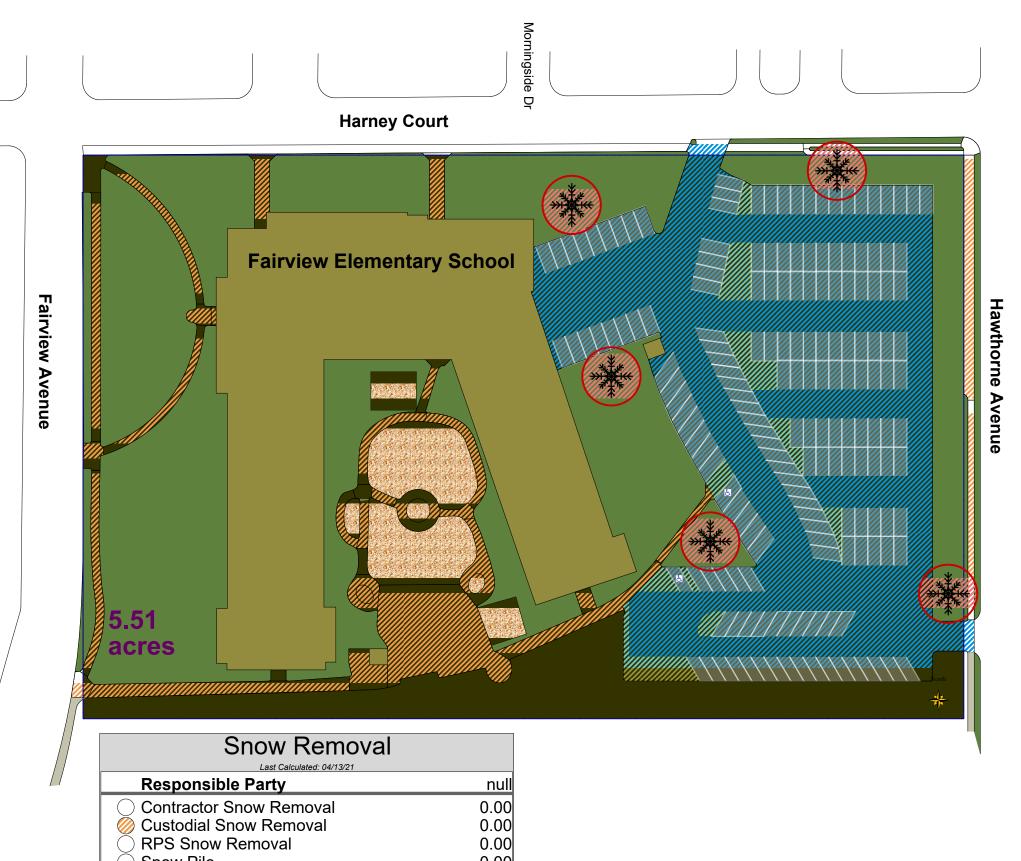

395 Site Plan







Beyer Elementary School 333 15th Avenue South, Rockford, IL 61104 Phone: 815-966-3390

Site Plan



# Bloom Elementary School 2912 Brendenwood Road, Rockford, IL 61107 Phone: 815-229-2170

Site Plan



# Brookview Elementary School 1750 Madron Road, Rockford, IL 61107 Phone: 815-229-2492 Site Plan



Scale: 1" = 100.44'



# Carlson Elementary School

4015 Pepper Drive, Rockford, IL 61114 Phone: 815-654-4955

Site Plan







Scale: 1" = 88.42'

Haz

Halsted Road

 $\rightarrow \infty$ 

04/13/2021

Sa

# Constance Lane Elementary School 620 Gregory Street, Rockford, IL 61104







25th Street

26th Street

27th Street

Scale: 1" = 140.52'





Scale: 1" = 115.85'



# **Ellis Arts Academy** 222 S. Central Avenue, Rockford, IL 61102 Phone: 815-966-3909 Site Plan







| 0.00 |
|------|
| 0.00 |
|      |
|      |
|      |

Scale: 1" = 66.78'





## Harrison Avenue

Scale: 1" = 126.18'



# **Froberg Elementary School**



# **Gregory Elementary School**

4820 Carol Court, Rockford, IL 61108 Phone: 815-229-2176 Site Plan





Guilford High School 5620 Spring Creek Road, Rockford, IL 61114 Phone: 815-654-4870

Site Plan



# Spring Creek Road

Scale: 1" = 138.91'





Woodlawn Avenue



**Jefferson High School** 4145 Samuelson Road, Rockford, IL 61109 Phone: 815-874-9536

Site Plan



## Scale: 1" = 143.12'



# Johnson Elementary School 3805 Rural Street, Rockford, IL 61107 Phone: 815-229-2485



|       | Snow Removal Last Calculated: 04/13/21 |      |
|-------|----------------------------------------|------|
|       | Responsible Party