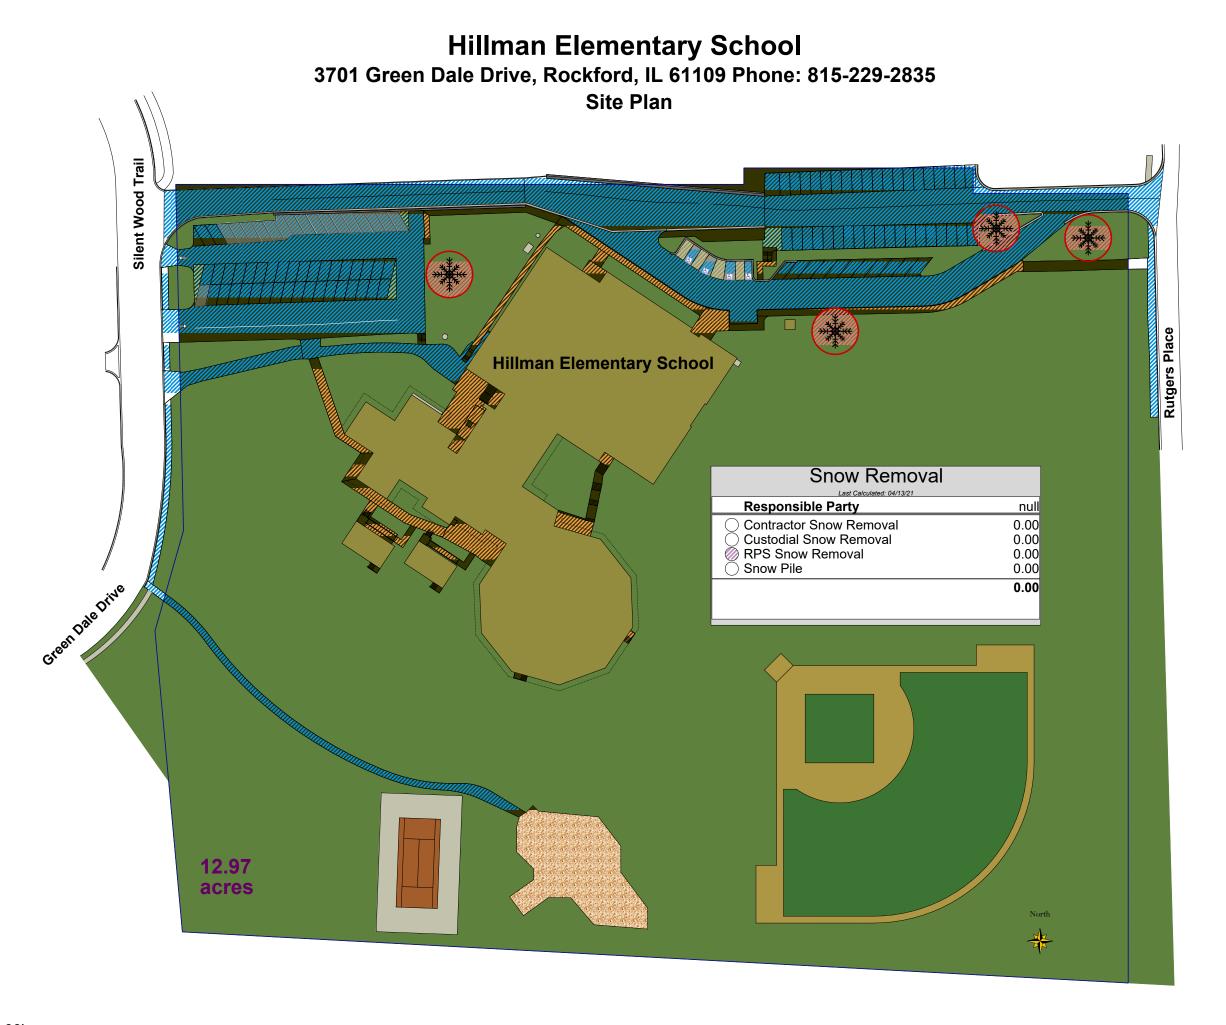

54-4955

Site Plan







Scale: 1" = 88.42'

Haz

Halsted Road

 $\rightarrow \infty$ 

04/13/2021

Sa

# Constance Lane Elementary School 620 Gregory Street, Rockford, IL 61104







25th Street

26th Street

27th Street

Scale: 1" = 140.52'





Scale: 1" = 115.85'



# **Ellis Arts Academy** 222 S. Central Avenue, Rockford, IL 61102 Phone: 815-966-3909 Site Plan







| 0.00 |
|------|
| 0.00 |
|      |
|      |
|      |

Scale: 1" = 66.78'





## Harrison Avenue

Scale: 1" = 126.18'



# **Froberg Elementary School**



# **Gregory Elementary School**

4820 Carol Court, Rockford, IL 61108 Phone: 815-229-2176 Site Plan





Guilford High School 5620 Spring Creek Road, Rockford, IL 61114 Phone: 815-654-4870

Site Plan



# Spring Creek Road

Scale: 1" = 138.91'





Woodlawn Avenue



**Jefferson High School** 4145 Samuelson Road, Rockford, IL 61109 Phone: 815-874-9536

Site Plan



## Scale: 1" = 143.12'



# Johnson Elementary School 3805 Rural Street, Rockford, IL 61107 Phone: 815-229-2485



|       | Snow Removal Last Calculated: 04/13/21 |      |
|-------|----------------------------------------|------|
|       | Responsible Party                      | null |
|       | Contractor Snow Removal                | 0.00 |
|       | Custodial Snow Removal                 | 0.00 |
|       | RPS Snow Removal                       | 0.00 |
|       | ◯ Snow Pile                            | 0.00 |
|       |                                        | 0.00 |
|       |                                        |      |
| 10    |                                        |      |
| a