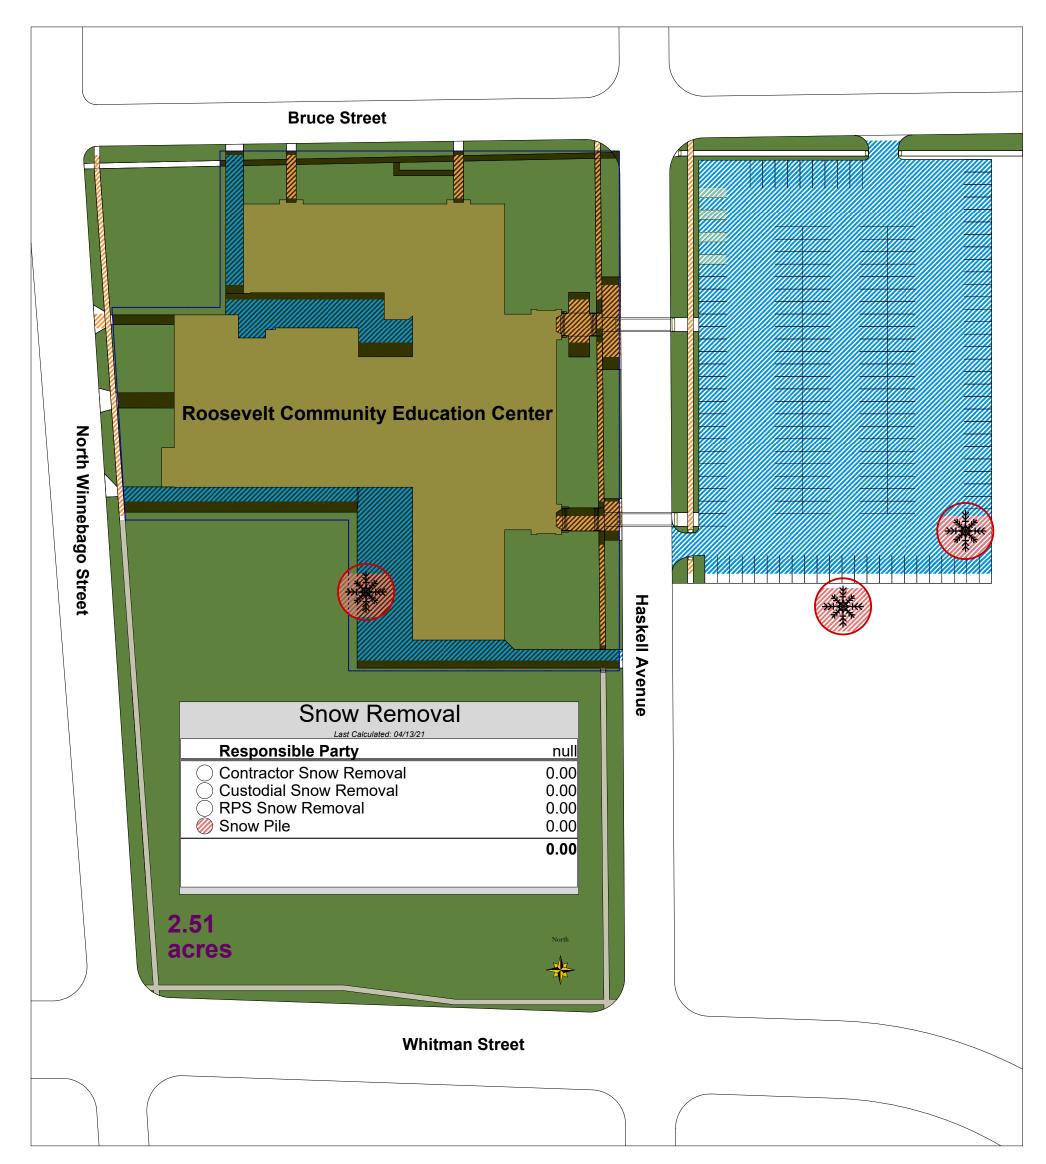

# Spring Creek Elementary School 5222 Spring Creek Road, Rockford, IL 61114 Phone: 815-654-4960 Site Plan

Scale: 1" = 77.16'