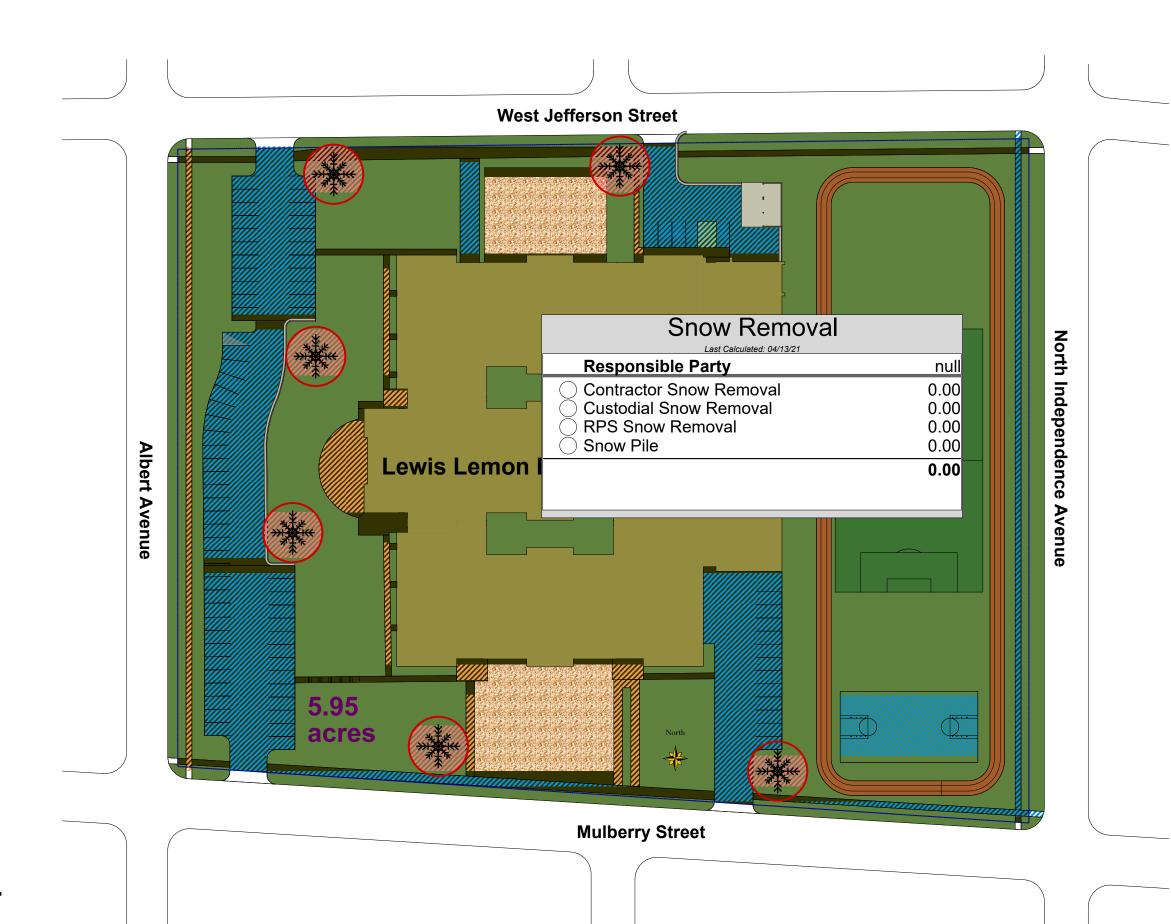

# Lewis Lemon Elementary School 1993 Mulberry Street, Rockford, IL 61101 Phone: 815-967-8000 Site Plan

/

Scale: 1" = 110.09'