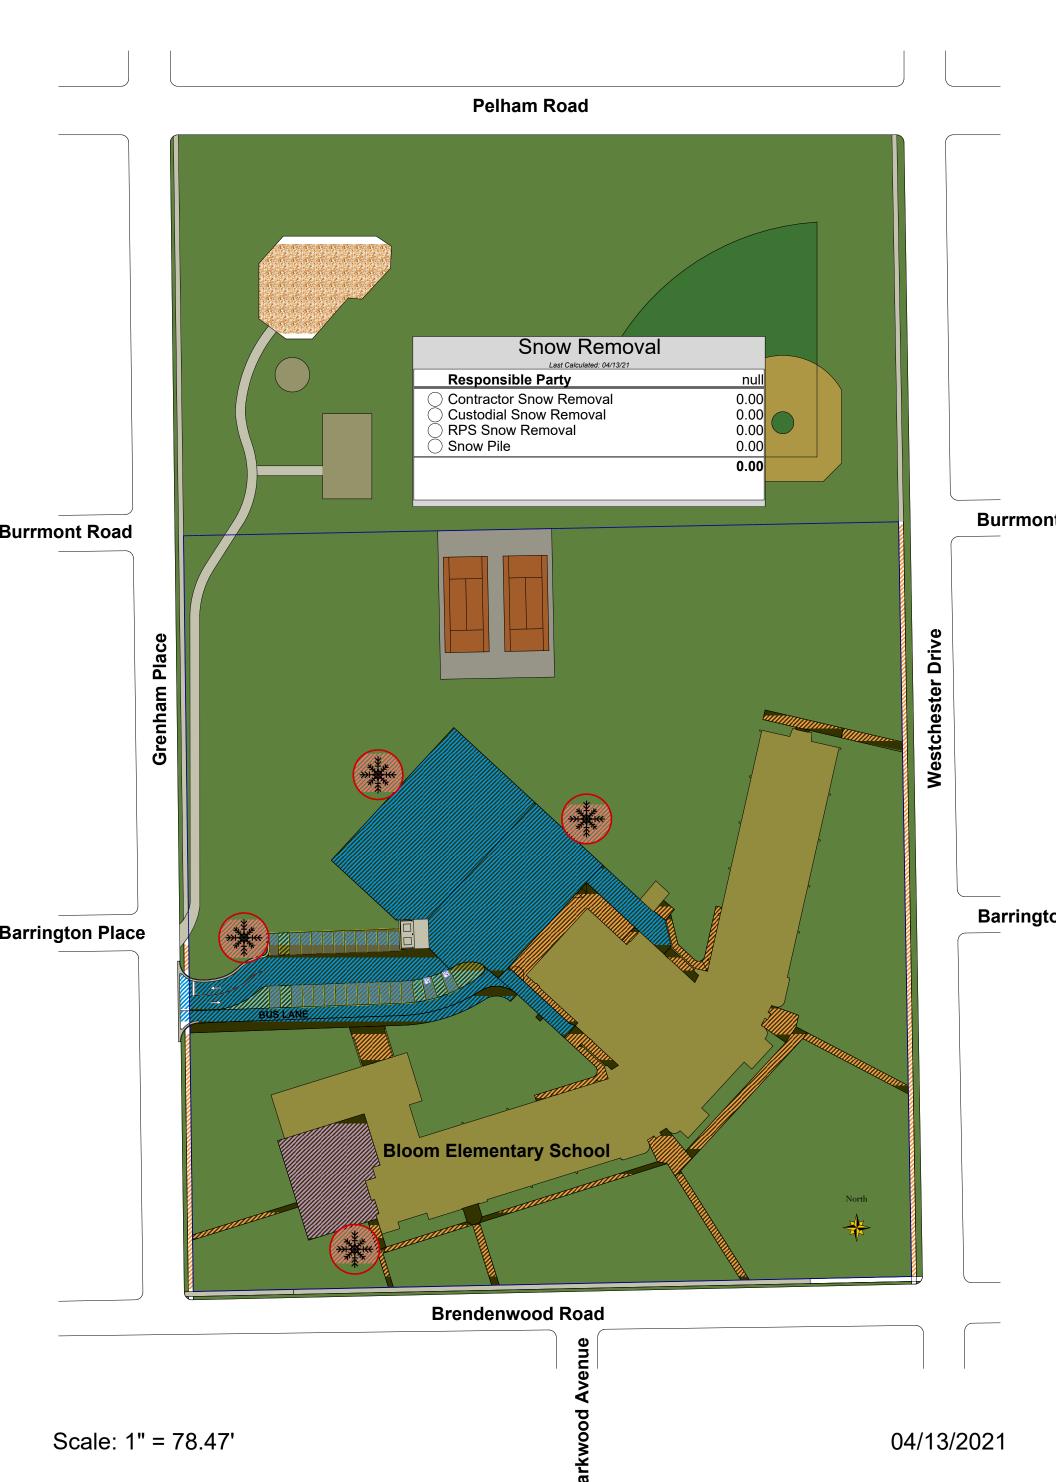

# Bloom Elementary School 2912 Brendenwood Road, Rockford, IL 61107 Phone: 815-229-2170

Site Plan