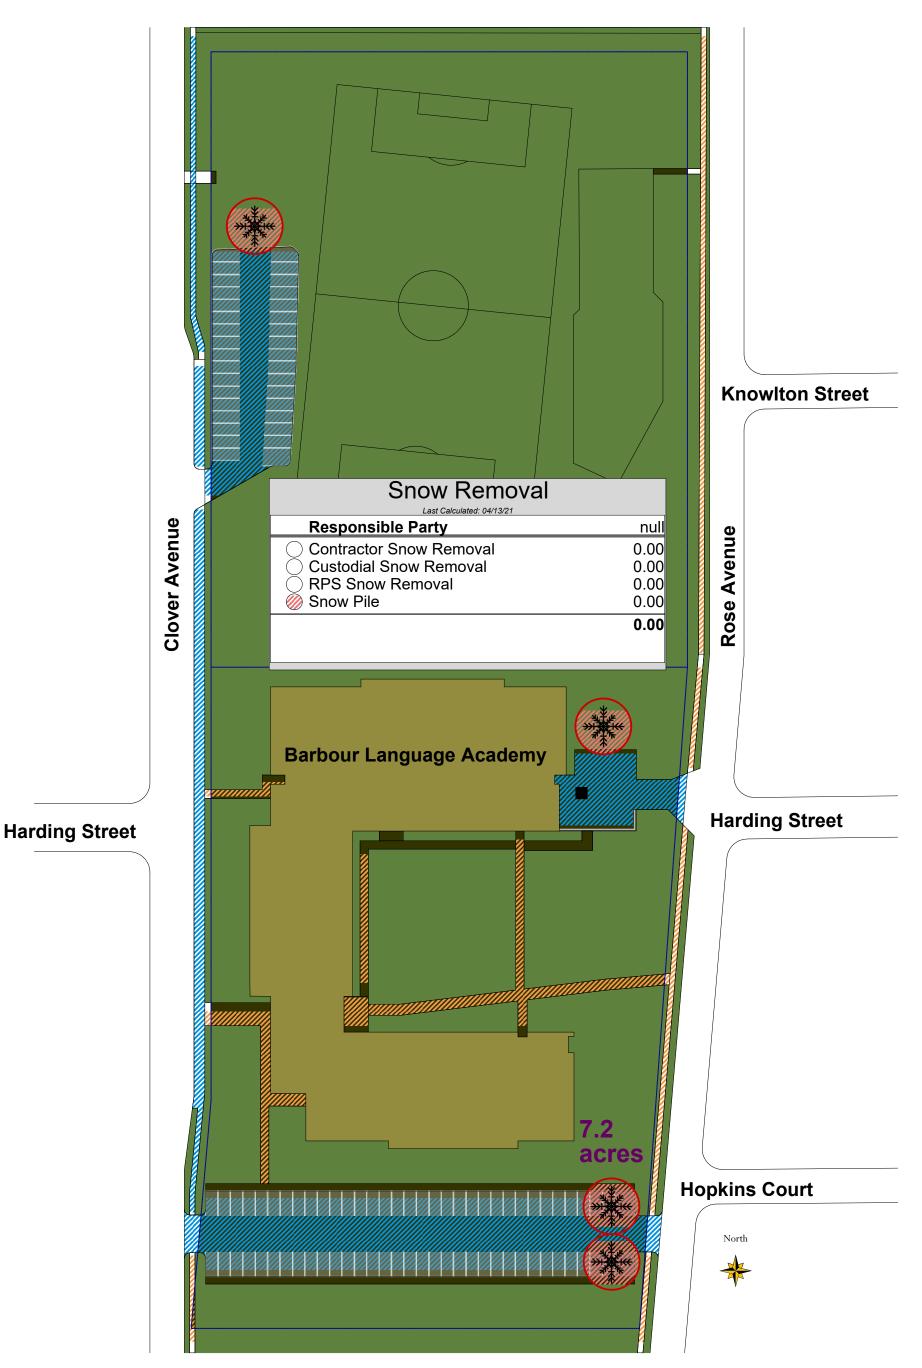

# Barbour Language Academy 1506 Clover Avenue, Rockford, IL 61102 Phone: 815-966-3395 Site Plan

Beyer Elementary School 333 15th Avenue South, Rockford, IL 61104 Phone: 815-966-3390

Site Plan