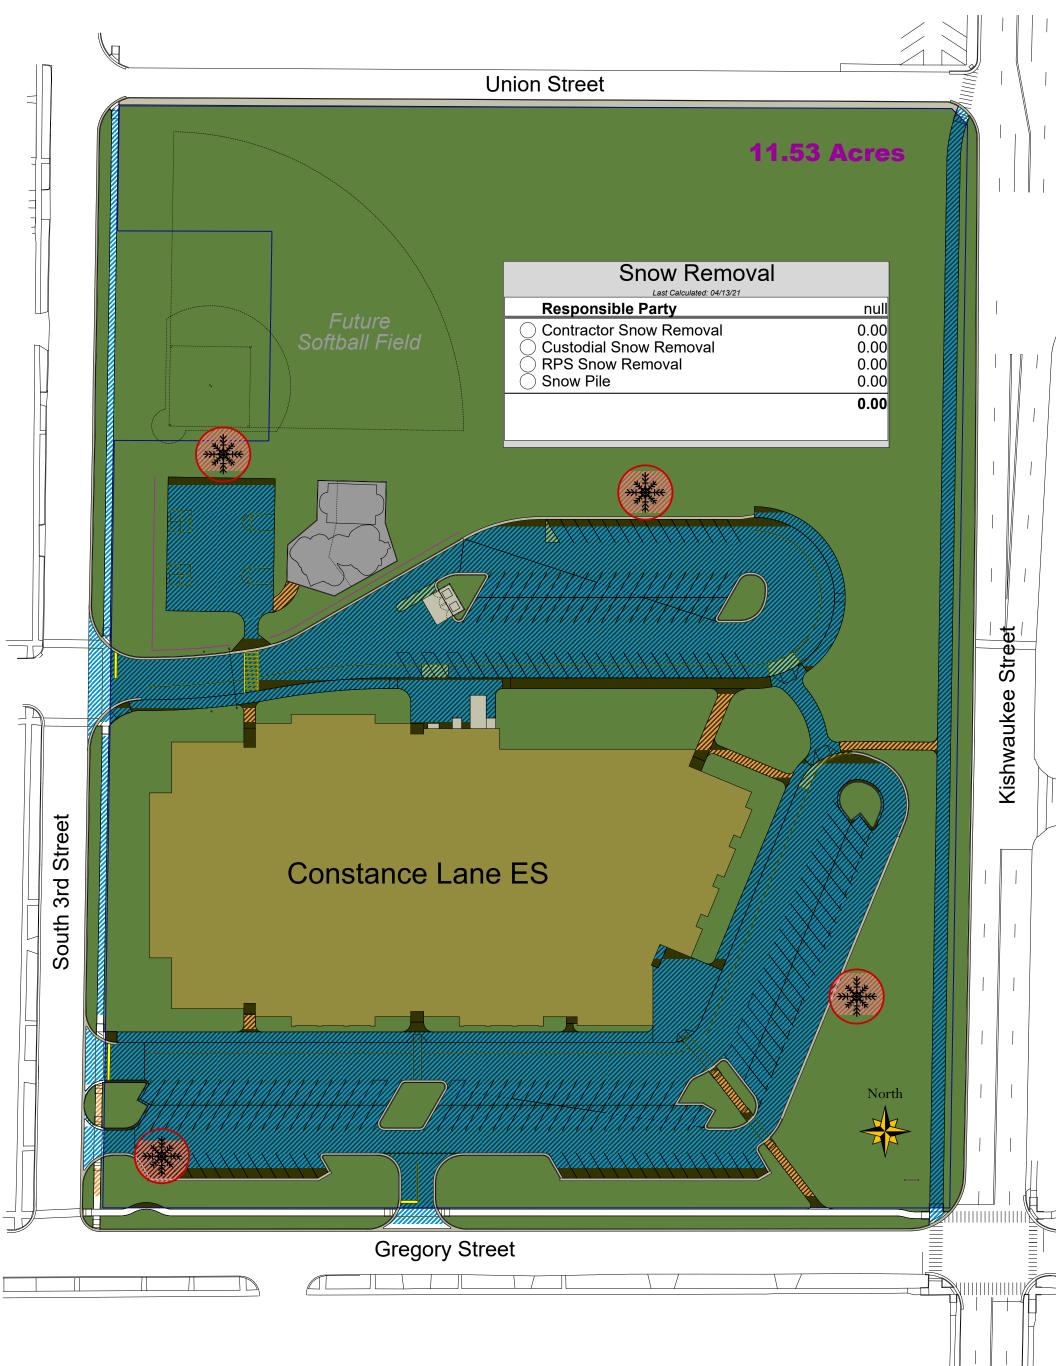

# Constance Lane Elementary School 620 Gregory Street, Rockford, IL 61104

25th Street

26th Street

27th Street

Scale: 1" = 140.52'

Scale: 1" = 115.85'