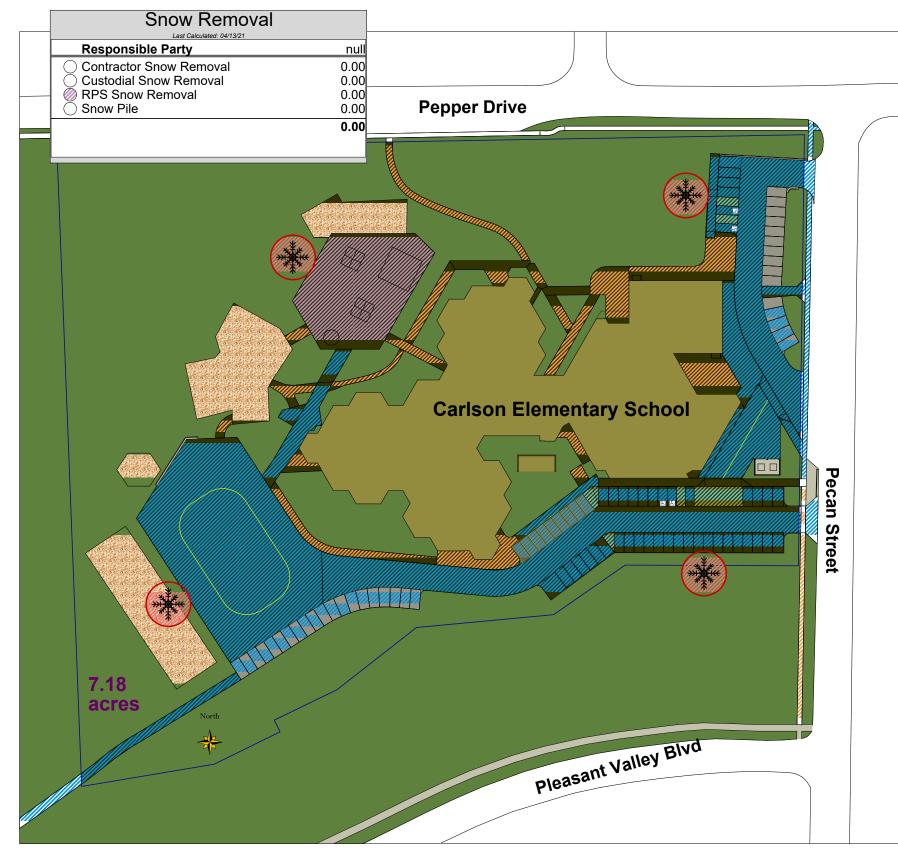

# Carlson Elementary School

4015 Pepper Drive, Rockford, IL 61114 Phone: 815-654-4955

Site Plan

Scale: 1" = 88.42'

Haz

Halsted Road

 $\rightarrow \infty$ 

04/13/2021