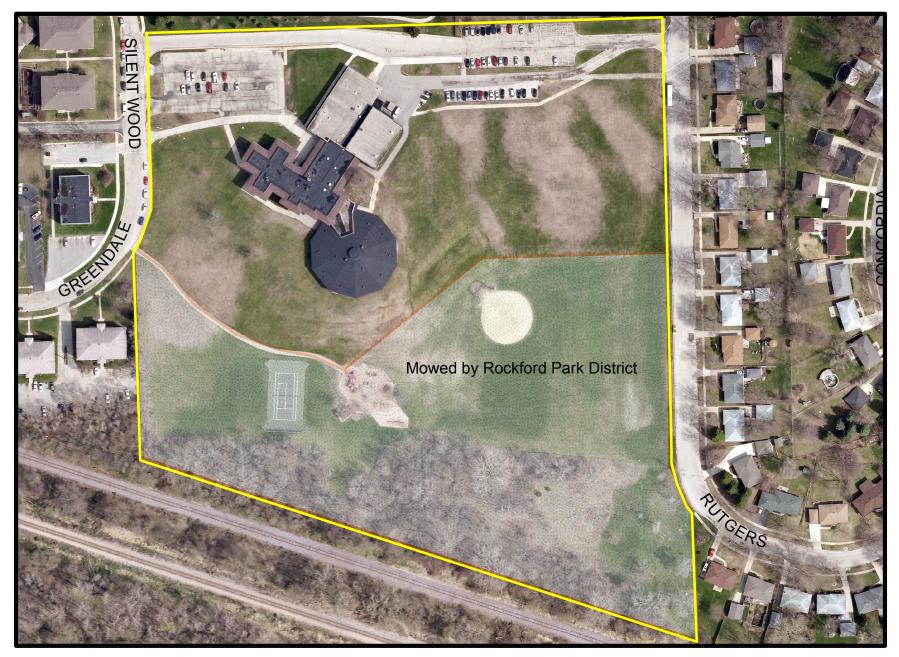

# Haskell

515 Maple Street

| 0 | 40 | 80 Feet |
|---|----|---------|
|   |    |         |

3701 Greendale Drive

**Rockford Public Schools** 

0 80 160 Feet