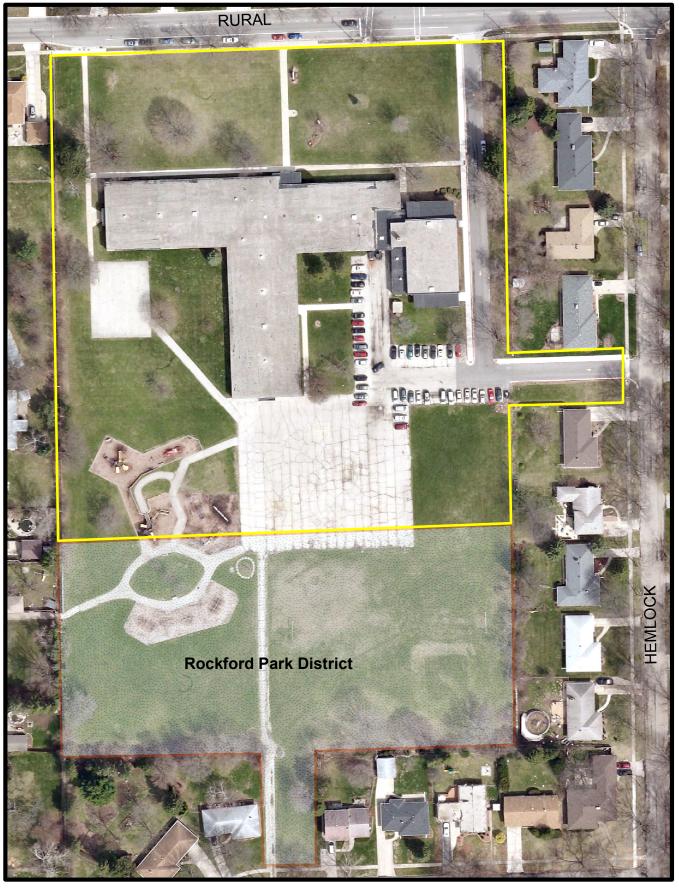

#### Johnson School

3805 Rural Street

**Rockford Public Schools** 

0 55 110 Feet