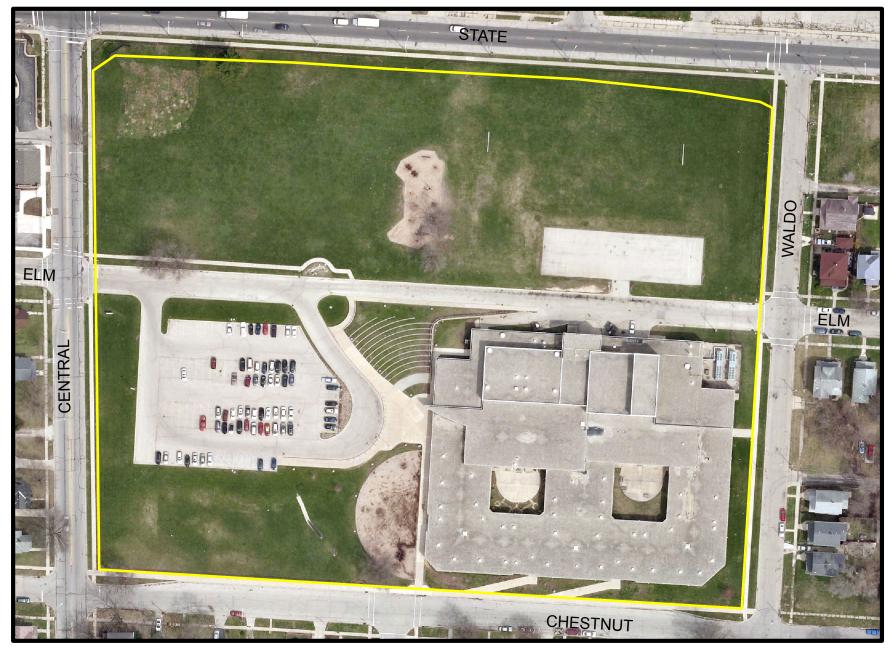

#### **Cherry Valley School**

806 E State St

**Rockford Public Schools** 

0 25 50 Feet