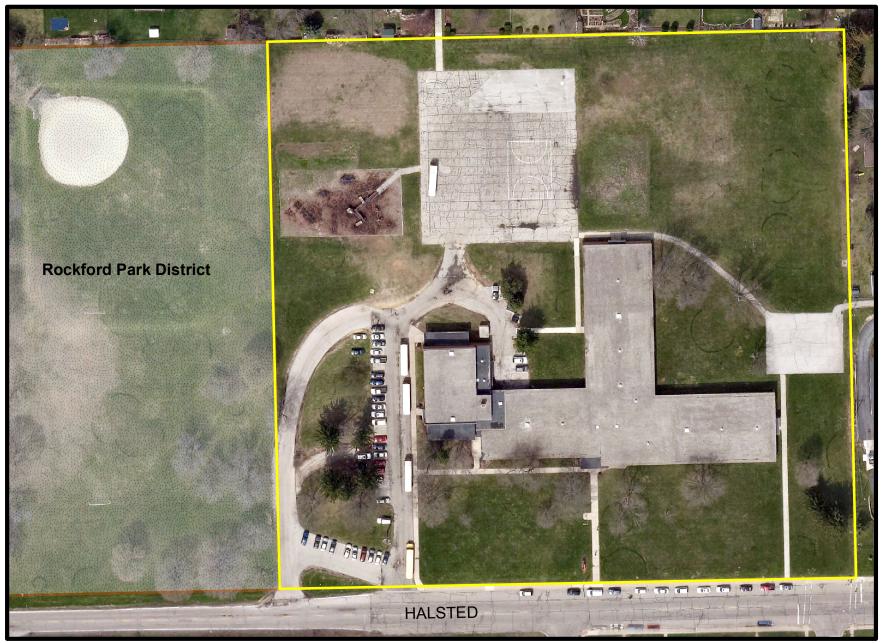

#### **Cherry Valley School**

806 E State St

**Rockford Public Schools** 

0 25 50 Feet