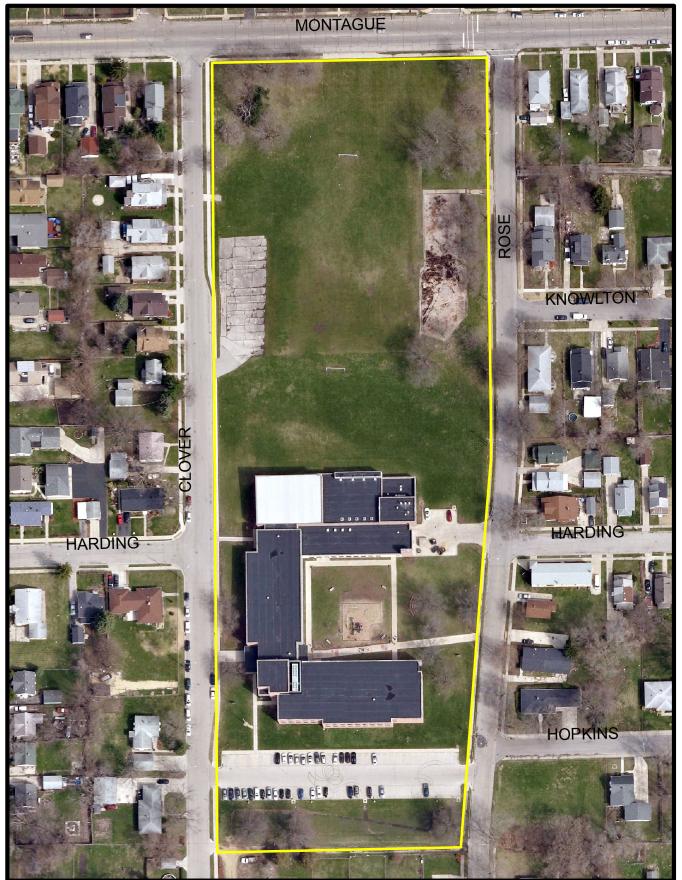

# **RPS 205 Administration**

501 7th Street



Rockford Public Schools

180 Feet

6

45

0

#### Auburn, Kennedy, McIntosh



300 Feet 0 150

#### Barbour Language Acadamy

1506 Clover Ave





# **Beyer School**

333 15th Avenue





| 0 |   | 50 |   | 100 |   |   |   | 200 Feet |
|---|---|----|---|-----|---|---|---|----------|
|   | 1 | 1  | 1 |     | 1 | 1 | 1 |          |

#### **Bloom School**

2912 Brendenwood Rd





## **Brookview School**

1750 Madron Road



## **Carlson School**

4015 Pepper Drive





#### **Cherry Valley School**

806 E State St



**Rockford Public Schools** 



0 25 50 Feet

# **Conklin School**

3003 Halsted Road



#### **Dennis School**

730 Lincoln Park Blvd



#### East High School

2929 Charles Street



**Rockford Public Schools** 



0 90 180 Feet

#### **Eisenhower Middle School**

3525 Spring Creek Road





# Ellis Arts Academy

222 South Central Ave





# Fairview Early Childhood





#### Flinn - Whitehead



| 0 | 100 | 200 Feet