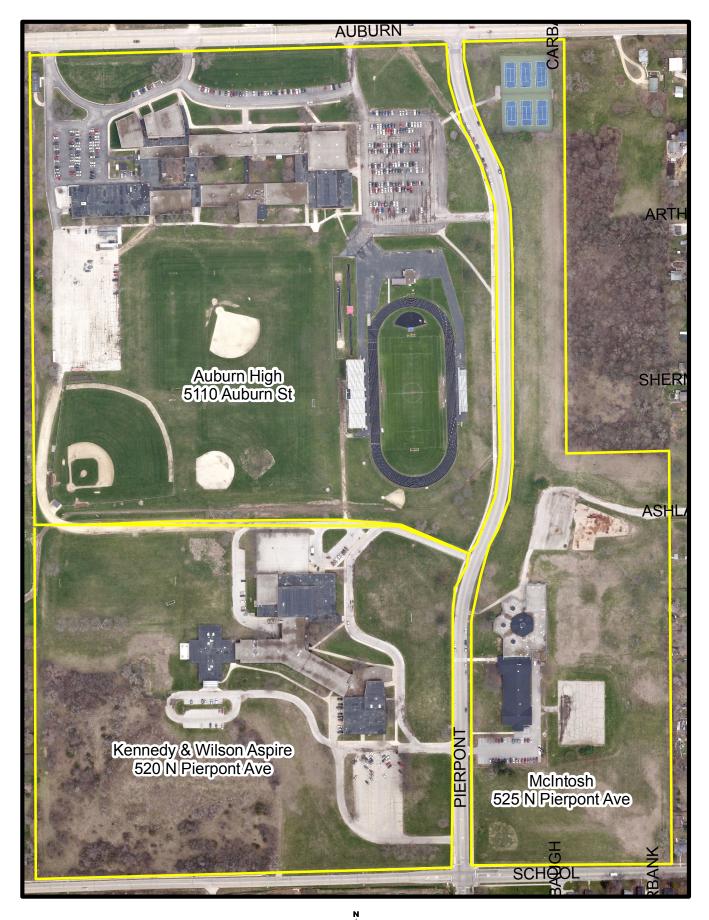

# **RPS 205 Administration**

501 7th Street



Rockford Public Schools

180 Feet

6

45

0

#### Auburn, Kennedy, McIntosh



300 Feet 0 150

#### Barbour Language Acadamy

1506 Clover Ave





# **Beyer School**

333 15th Avenue





| 0 |   | 50 |   | 100 |   |   |   | 200 Feet |
|---|---|----|---|-----|---|---|---|----------|
|   | 1 | 1  | 1 |     | 1 | 1 | 1 |          |

#### **Bloom School**

2912 Brendenwood Rd





## **Brookview School**

1750 Madron Road



## **Carlson School**

4015 Pepper Drive





#### **Cherry Valley School**

806 E State St



**Rockford Public Schools** 



0 25 50 Feet

# **Conklin School**

3003 Halsted Road



#### **Dennis School**

730 Lincoln Park Blvd



#### East High School

2929 Charles Street



**Rockford Public Schools** 



0 90 180 Feet

#### **Eisenhower Middle School**

3525 Spring Creek Road





# Ellis Arts Academy

222 South Central Ave





# Fairview Ea