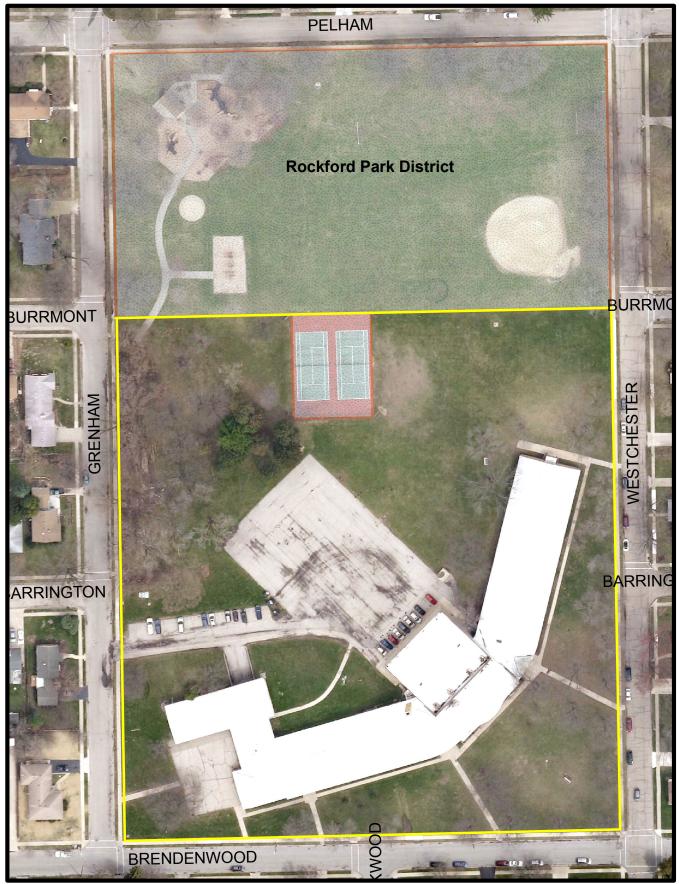

# **RPS 205 Administration**

501 7th Street



Rockford Public Schools

180 Feet

6

45

0

#### Auburn, Kennedy, McIntosh



300 Feet 0 150

#### Barbour Language Acadamy

1506 Clover Ave





# **Beyer School**

333 15th Avenue





| 0 |   | 50 |   | 100 |   |   |   | 200 Feet |
|---|---|----|---|-----|---|---|---|----------|
|   | 1 | 1  | 1 |     | 1 | 1 | 1 |          |

#### **Bloom School**

2912 Brendenwood Rd





## **Brookview School**

1750 Madron Road



## **Carlson School**

4015 Pepper Drive





#### **Cherry Valley School**

806 E State St



**Rockford Public Schools** 



0 25 50 Feet

# **Conklin School**

3003 Halsted Road



#### **Dennis School**

730 Lincoln Park Blvd



#### East High School

2929 Charles Street



**Rockford Public Schools** 



0 90 180 Feet

#### **Eisenhower Middle School**

3525 Spring Creek Road





# Ellis Arts Academy

222 South Central Ave





# Fairview Early Childhood





#### Flinn - Whitehead



| 0 | 100 | 200 Feet |
|---|-----|----------|
|   |     |          |





| W - E   |  |
|---------|--|
| W-XXX-E |  |
|         |  |

| 0 | 60 | 120 |   | 240 Feet |
|---|----|-----|---|----------|
|   |    |     | 1 |          |

Gregory 4820 Carol Ct