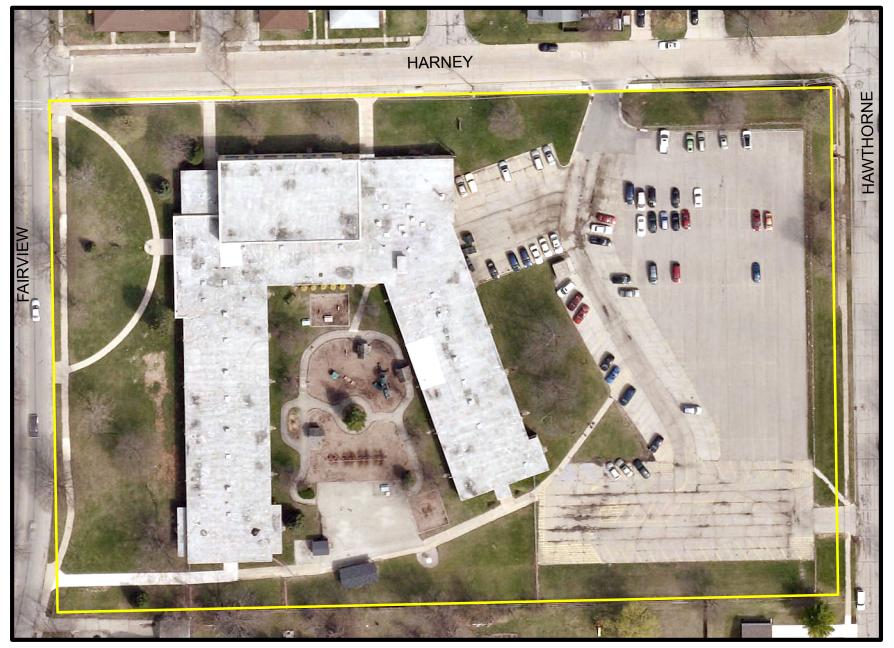

0

#### Barbour Language Acadamy

1506 Clover Ave





# **Beyer School**

333 15th Avenue





| 0 |   | 50 |   | 100 |   |   |   | 200 Feet |
|---|---|----|---|-----|---|---|---|----------|
|   | 1 | 1  | 1 |     | 1 | 1 | 1 |          |

#### **Bloom School**

2912 Brendenwood Rd





## **Brookview School**

1750 Madron Road



## **Carlson School**

4015 Pepper Drive





#### **Cherry Valley School**

806 E State St



**Rockford Public Schools** 



0 25 50 Feet

# **Conklin School**

3003 Halsted Road



#### **Dennis School**

730 Lincoln Park Blvd



#### East High School

2929 Charles Street



**Rockford Public Schools** 



0 90 180 Feet

#### **Eisenhower Middle School**

3525 Spring Creek Road





# Ellis Arts Academy

222 South Central Ave





# Fairview Early Childhood





#### Flinn - Whitehead



| 0 | 100 | 200 Feet |
|---|-----|----------|
|   |     |          |





| W - E   |  |
|---------|--|
| W-XXX-E |  |
|         |  |

| 0 | 60 | 120 |   | 240 Feet |
|---|----|-----|---|----------|
|   |    |     | 1 |          |

Gregory 4820 Carol Ct



**Rockford Public Schools** 

0 65 130 Feet

# **Guilford Road Field**

7236 Guilford Road





#### **Guilford High School**

5620 Spring Creek Road



0 210 Feet 105 Т 

# Haskell

515 Maple Street



| 0 | 40 | 80 Feet |
|---|----|---------|
|   |    |         |



3701 Greendale Drive



**Rockford Public Schools** 

0 80 160 Feet

# Jefferson High School 4545 Samuelson Road





| 0 |   | 175 |   | 350 |   |   | 700 Feet |
|---|---|-----|---|-----|---|---|----------|
|   | 1 |     | 1 |     | 1 | 1 |