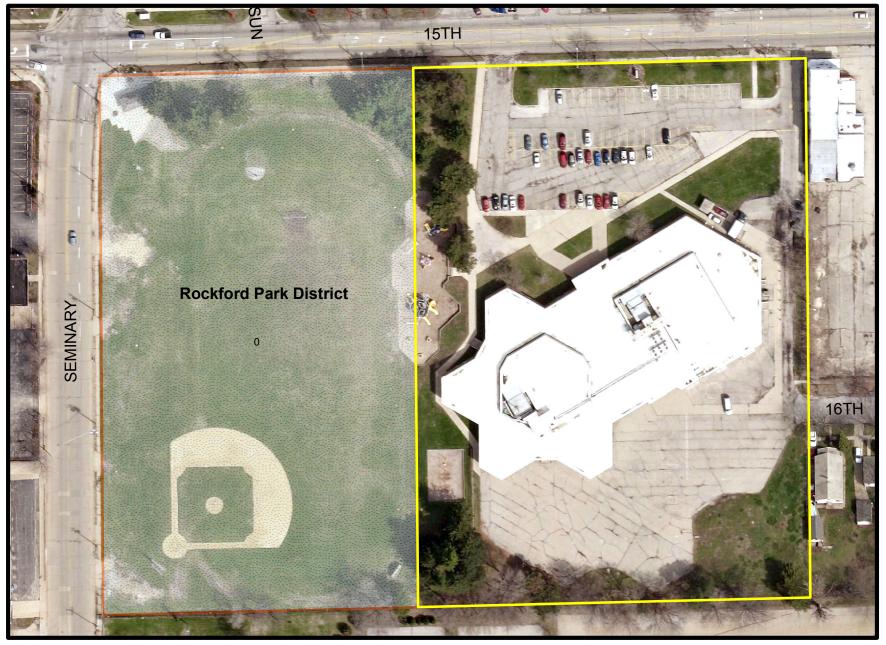

# **Beyer School**

333 15th Avenue

| 0 |   | 50 |   | 100 |   |   |   | 200 Feet |
|---|---|----|---|-----|---|---|---|----------|
|   | 1 | 1  | 1 |     | 1 | 1 | 1 |          |