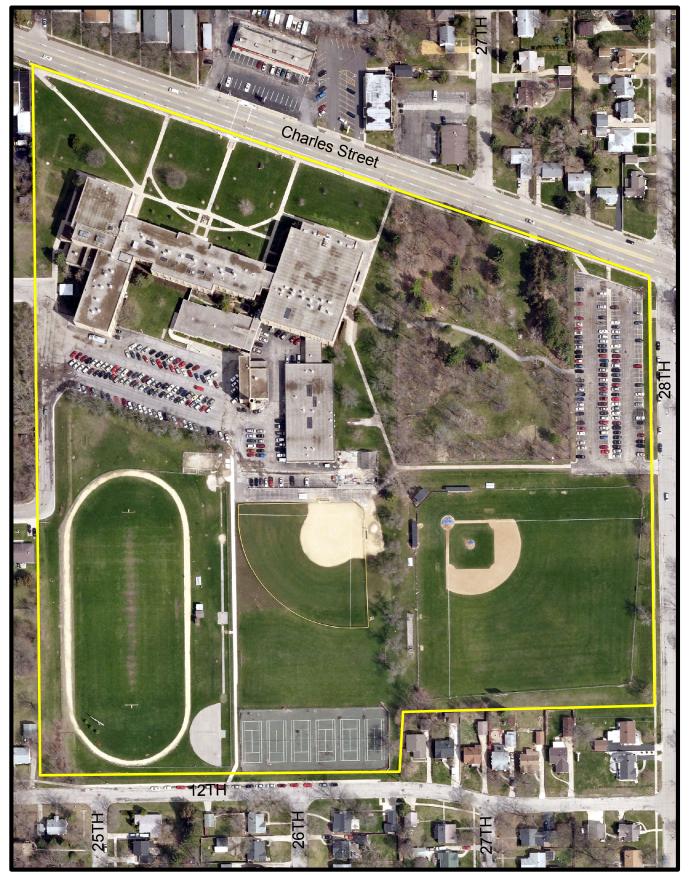

#### East High School

2929 Charles Street

**Rockford Public Schools** 

0 90 180 Feet