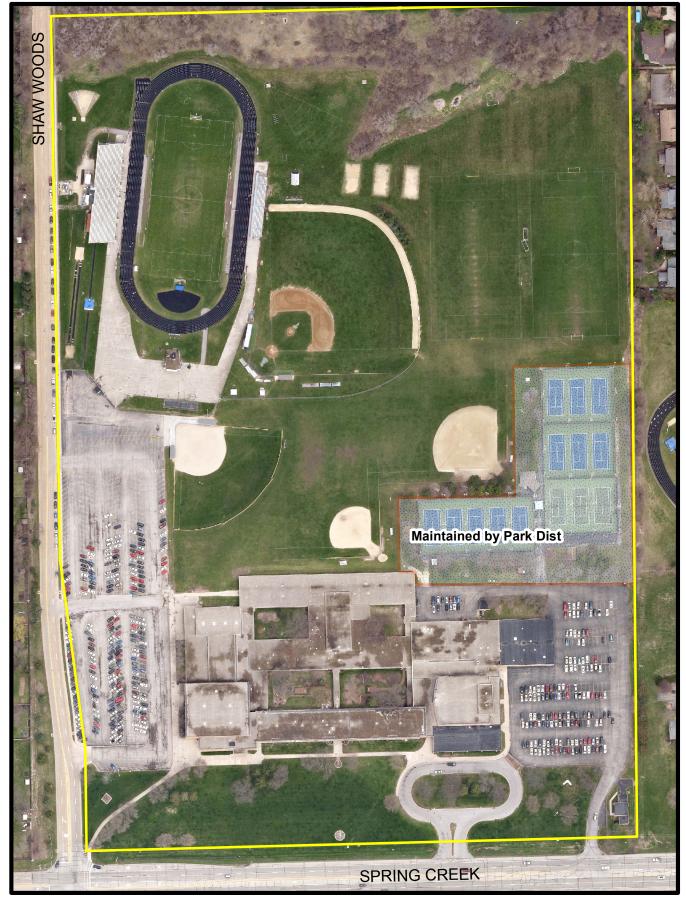

d Public Schools** 



0 25 50 Feet

# **Conklin School**

3003 Halsted Road



#### **Dennis School**

730 Lincoln Park Blvd



#### East High School

2929 Charles Street



**Rockford Public Schools** 



0 90 180 Feet

#### **Eisenhower Middle School**

3525 Spring Creek Road





# Ellis Arts Academy

222 South Central Ave





# Fairview Early Childhood





#### Flinn - Whitehead



| 0 | 100 | 200 Feet |
|---|-----|----------|
|   |     |          |





| W - E   |  |
|---------|--|
| W-XXX-E |  |
|         |  |

| 0 | 60 | 120 |   | 240 Feet |
|---|----|-----|---|----------|
|   |    |     | 1 |          |

Gregory 4820 Carol Ct



**Rockford Public Schools** 

0 65 130 Feet

# **Guilford Road Field**

7236 Guilford Road





#### **Guilford High School**

5620 Spring Creek Road



0 210 Feet 105 Т 

# Haskell

515 Maple Street



| 0 | 40 | 80 Feet |
|---|----|---------|
|   |    |         |



3701 Greendale Drive



**Rockford Public Schools** 

0 80 160 Feet

# Jefferson High School 4545 Samuelson Road





| 0 |   | 175 |   | 350 |   |   | 700 Feet |
|---|---|-----|---|-----|---|---|----------|
|   | 1 |     | 1 |     | 1 | 1 |          |

#### Johnson School

3805 Rural Street



**Rockford Public Schools** 

0 55 110 Feet