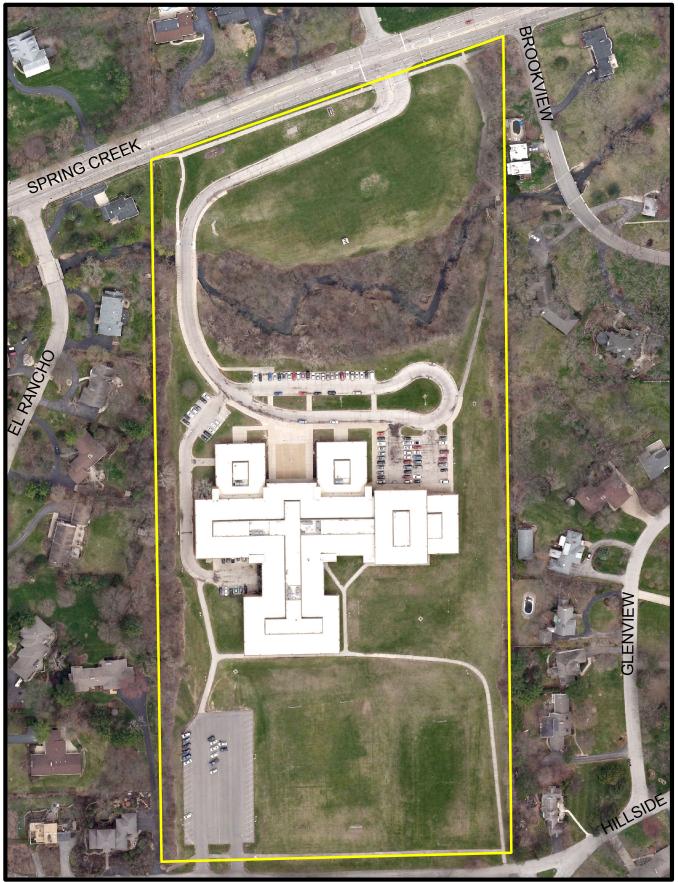

blic Schools

180 Feet

6

45

0

#### Auburn, Kennedy, McIntosh



300 Feet 0 150

#### Barbour Language Acadamy

1506 Clover Ave





# **Beyer School**

333 15th Avenue





| 0 |   | 50 |   | 100 |   |   |   | 200 Feet |
|---|---|----|---|-----|---|---|---|----------|
|   | 1 | 1  | 1 |     | 1 | 1 | 1 |          |

#### **Bloom School**

2912 Brendenwood Rd





## **Brookview School**

1750 Madron Road



## **Carlson School**

4015 Pepper Drive





#### **Cherry Valley School**

806 E State St



**Rockford Public Schools** 



0 25 50 Feet

# **Conklin School**

3003 Halsted Road



#### **Dennis School**

730 Lincoln Park Blvd



#### East High School

2929 Charles Street



**Rockford Public Schools** 



0 90 180 Feet

#### **Eisenhower Middle School**

3525 Spring Creek Road





# Ellis Arts Academy

222 South Central Ave





# Fairview Early Childhood





#### Flinn - Whitehead



| 0 | 100 | 200 Feet |
|---|-----|----------|
|   |     |          |





| W - E   |  |
|---------|--|
| W-XXX-E |  |
|         |  |

| 0 | 60 | 120 |   | 240 Feet |
|---|----|-----|---|----------|
|   |    |     | 1 |          |

Gregory 4820 Carol Ct



**Rockford Public Schools** 

0 65 130 Feet

# **Guilford Road Field**

7236 Guilford Road





#### **Guilford High School**

5620 Spring Creek Road



0 210 Feet 105 Т 

# Haskell

515 Maple Street



| 0 | 40 | 80 Feet |
|---|----|---------|
|   |    |         |



3701 Greendale Drive



**Rockford Public Schools** 

0 80 160 Feet

# Jefferson High School 4545 Samuelson Road





| 0 |   | 175 |   | 350 |   |   | 700 Feet |