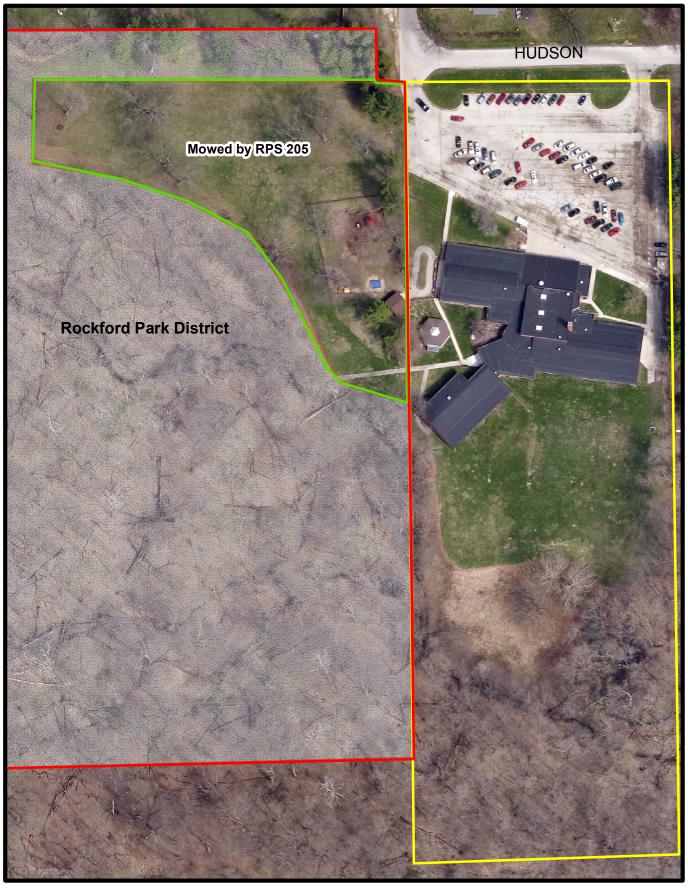

#### Johnson School

3805 Rural Street

**Rockford Public Schools** 

0 55 110 Feet