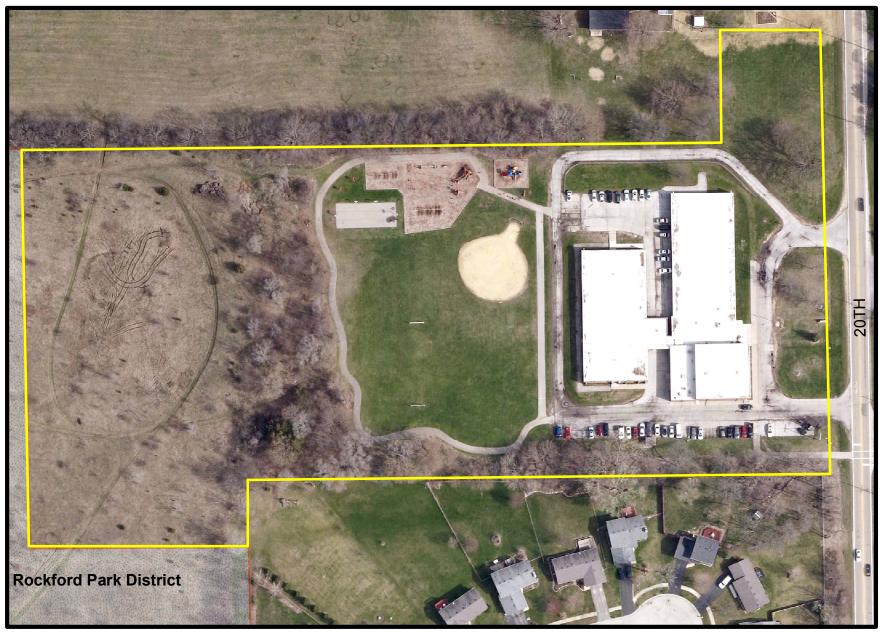

| 50 |   | 100 |   |   |   | 200 Feet |
|---|---|----|---|-----|---|---|---|----------|
|   | 1 | 1  | 1 |     | 1 | 1 | 1 |          |

#### **Bloom School**

2912 Brendenwood Rd





## **Brookview School**

1750 Madron Road



## **Carlson School**

4015 Pepper Drive





#### **Cherry Valley School**

806 E State St



**Rockford Public Schools** 



0 25 50 Feet

# **Conklin School**

3003 Halsted Road



#### **Dennis School**

730 Lincoln Park Blvd



#### East High School

2929 Charles Street



**Rockford Public Schools** 



0 90 180 Feet

#### **Eisenhower Middle School**

3525 Spring Creek Road





# Ellis Arts Academy

222 South Central Ave





# Fairview Early Childhood





#### Flinn - Whitehead



| 0 | 100 | 200 Feet |
|---|-----|----------|
|   |     |          |





| W - E   |  |
|---------|--|
| W-XXX-E |  |
|         |  |

| 0 | 60 | 120 |   | 240 Feet |
|---|----|-----|---|----------|
|   |    |     | 1 |          |

Gregory 4820 Carol Ct



**Rockford Public Schools** 

0 65 130 Feet

# **Guilford Road Field**

7236 Guilford Road





#### **Guilford High School**

5620 Spring Creek Road



0 210 Feet 105 Т 

# Haskell

515 Maple Street



| 0 | 40 | 80 Feet |
|---|----|---------|
|   |    |         |



3701 Greendale Drive



**Rockford Public Schools** 

0 80 160 Feet

# Jefferson High School 4545 Samuelson Road





| 0 |   | 175 |   | 350 |   |   | 700 Feet |
|---|---|-----|---|-----|---|---|----------|
|   | 1 |     | 1 |     | 1 | 1 |          |

#### Johnson School

3805 Rural Street



**Rockford Public Schools** 

0 55 110 Feet