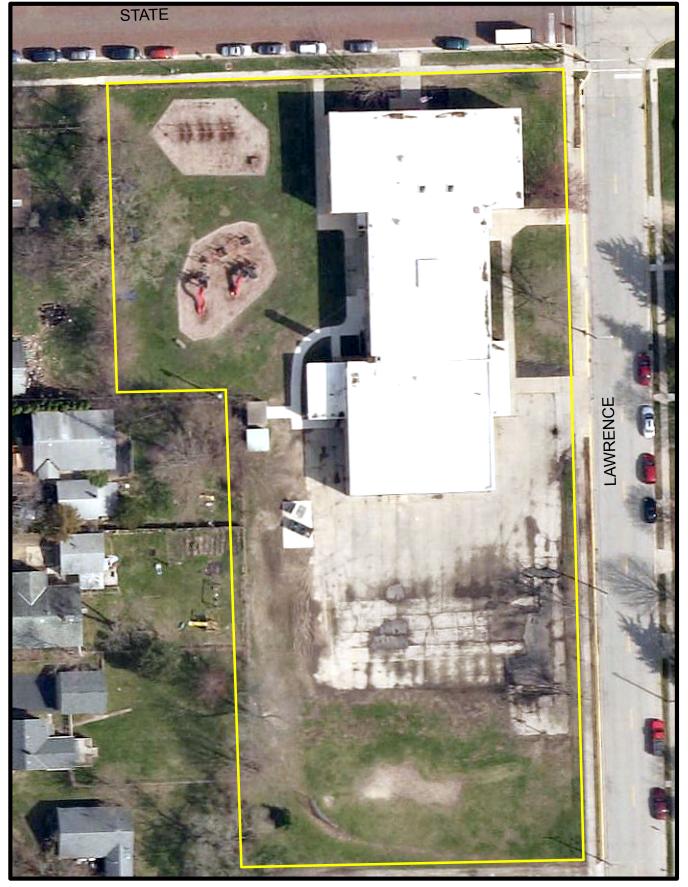

#### **Cherry Valley School**

806 E State St

**Rockford Public Schools** 

0 25 50 Feet