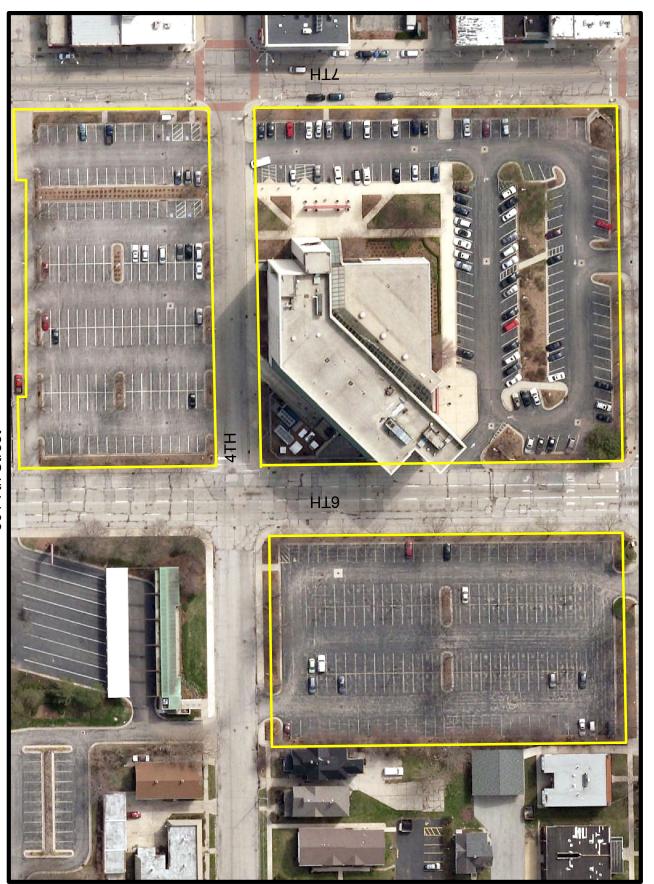

# **RPS 205 Administration**

501 7th Street

Rockford Public Schools

180 Feet

6

45

0