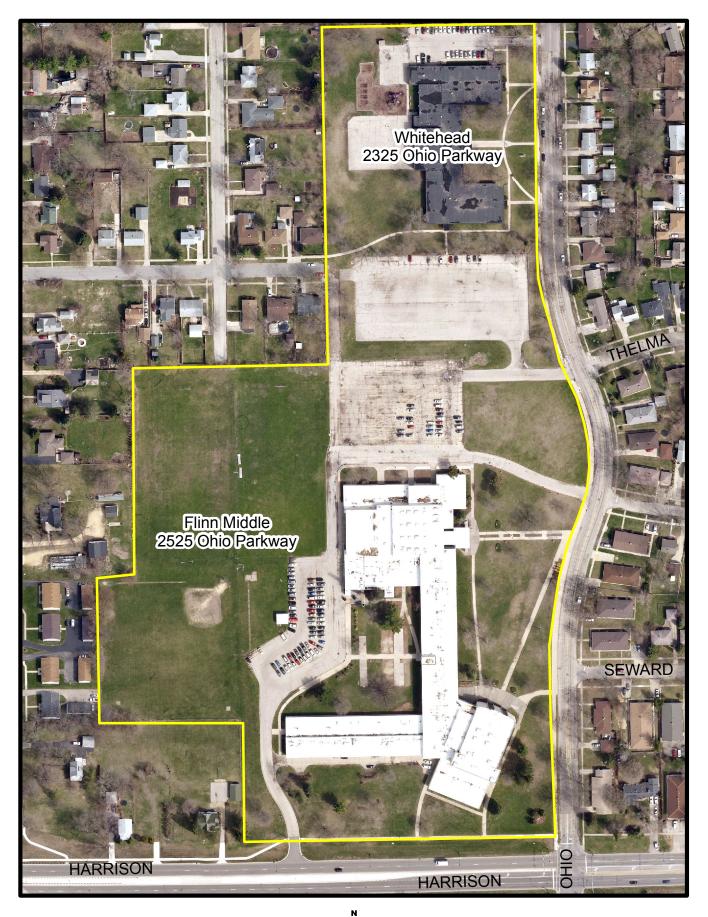

#### Flinn - Whitehead

| 0 | 100 | 200 Feet |
|---|-----|----------|
|   |     |          |

| W - E   |  |
|---------|--|
| W-XXX-E |  |
|         |  |

| 0 | 60 | 120 |   | 240 Feet |
|---|----|-----|---|----------|
|   |    |     | 1 |          |