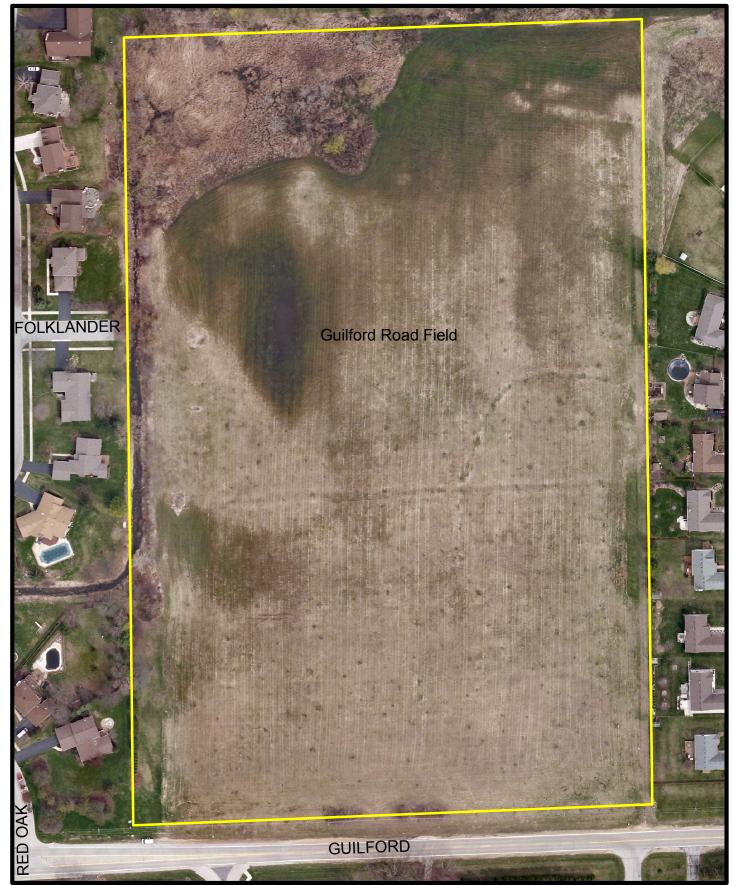

#### **Cherry Valley School**

806 E State St



**Rockford Public Schools** 



0 25 50 Feet

# **Conklin School**

3003 Halsted Road



#### **Dennis School**

730 Lincoln Park Blvd



#### East High School

2929 Charles Street



**Rockford Public Schools** 



0 90 180 Feet

#### **Eisenhower Middle School**

3525 Spring Creek Road





# Ellis Arts Academy

222 South Central Ave





# Fairview Early Childhood





#### Flinn - Whitehead



| 0 | 100 | 200 Feet |
|---|-----|----------|
|   |     |          |





| W - E   |  |
|---------|--|
| W-XXX-E |  |
|         |  |

| 0 | 60 | 120 |   | 240 Feet |
|---|----|-----|---|----------|
|   |    |     | 1 |          |

Gregory 4820 Carol Ct



**Rockford Public Schools** 

0 65 130 Feet

# **Guilford Road Field**

7236 Guilford Road





#### **Guilford High School**

5620 Spring Creek Road



0 210 Feet 105 Т 

# Haskell

515 Maple Street



| 0 | 40 | 80 Feet |
|---|----|---------|
|   |    |         |



3701 Greendale Drive



**Rockford Public Schools** 

0 80 160 Feet

# Jefferson High School 4545 Samuelson Road





| 0 |   | 175 |   | 350 |   |   | 700 Feet |
|---|---|-----|---|-----|---|---|----------|
|   | 1 |     | 1 |     | 1 | 1 |          |

#### Johnson School

3805 Rural Street



**Rockford Public Schools** 

0 55 110 Feet