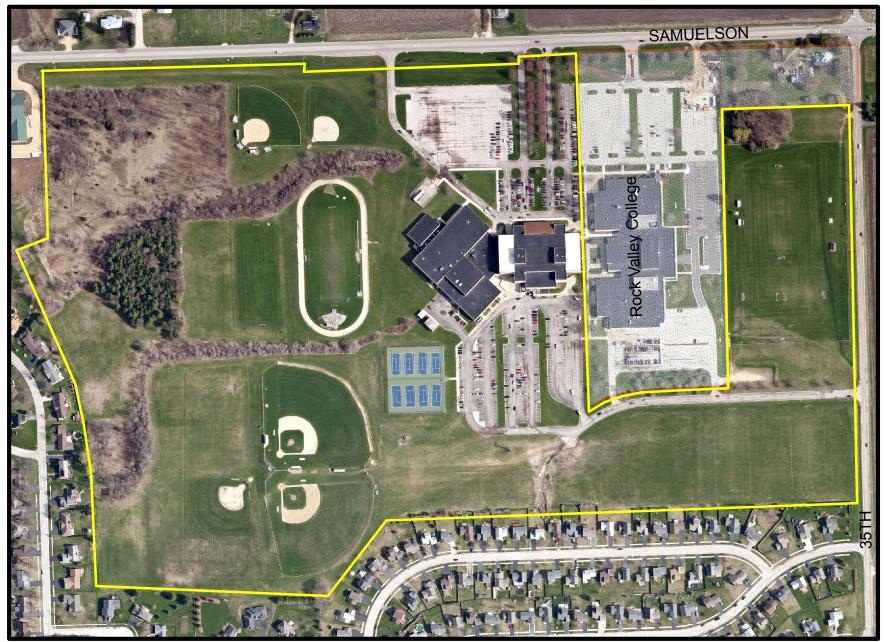

# Jefferson High School 4545 Samuelson Road

| 0 |   | 175 |   | 350 |   |   | 700 Feet |
|---|---|-----|---|-----|---|---|----------|
|   | 1 |     | 1 |     | 1 | 1 |          |