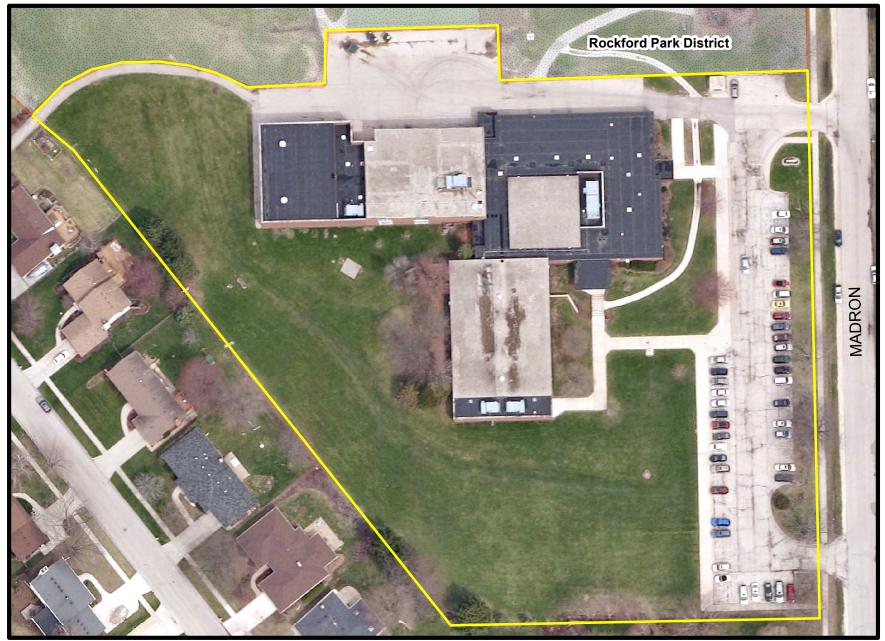

# **RPS 205 Administration**

501 7th Street



Rockford Public Schools

180 Feet

6

45

0

#### Auburn, Kennedy, McIntosh



300 Feet 0 150

#### Barbour Language Acadamy

1506 Clover Ave





# **Beyer School**

333 15th Avenue





| 0 |   | 50 |   | 100 |   |   |   | 200 Feet |
|---|---|----|---|-----|---|---|---|----------|
|   | 1 | 1  | 1 |     | 1 | 1 | 1 |          |

#### **Bloom School**

2912 Brendenwood Rd





## **Brookview School**

1750 Madron Road



## **Carlson School**

4015 Pepper Drive





#### **Cherry Valley School**

806 E State St



**Rockford Public Schools** 



0 25 50 Feet

# **Conklin School**

3003 Halsted Road



#### **Dennis School**

730 Lincoln Park Blvd



#### East High School

2929 Charles Street



**Rockford Public Schools** 



0 90 180 Feet

#### **Eisenhower Middle School**

3525 Spring Creek Road





# Ellis Arts Academy

222 South Central Ave





# Fairview Early Childhood





#### Flinn - Whitehead



| 0 | 100 | 200 Feet |
|---|-----|----------|
|   |     |          |





| W - E   |  |
|---------|--|
| W-XXX-E |  |
|         |  |

| 0 | 60 | 120 |   | 240 Feet |
|---|----|-----|---|----------|
|   |    |     | 1 |          |

Gregory 4820 Carol Ct



**Rockford Public Schools** 

0 65 130 Feet