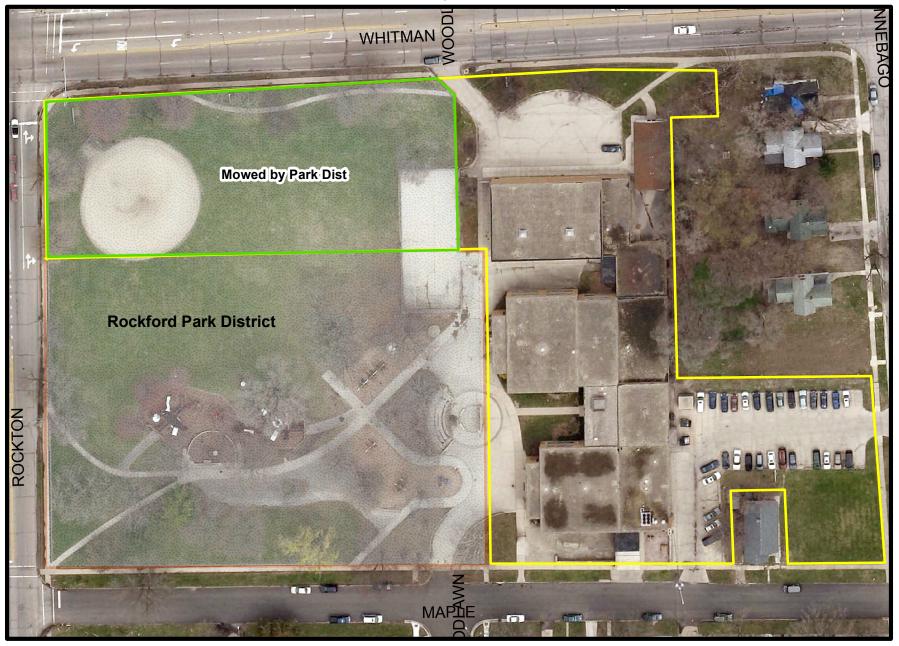

# Haskell

515 Maple Street

| 0 | 40 | 80 Feet |
|---|----|---------|
|   |    |         |

3701 Greendale Drive

**Rockford Public Schools** 

0 80 160 Feet