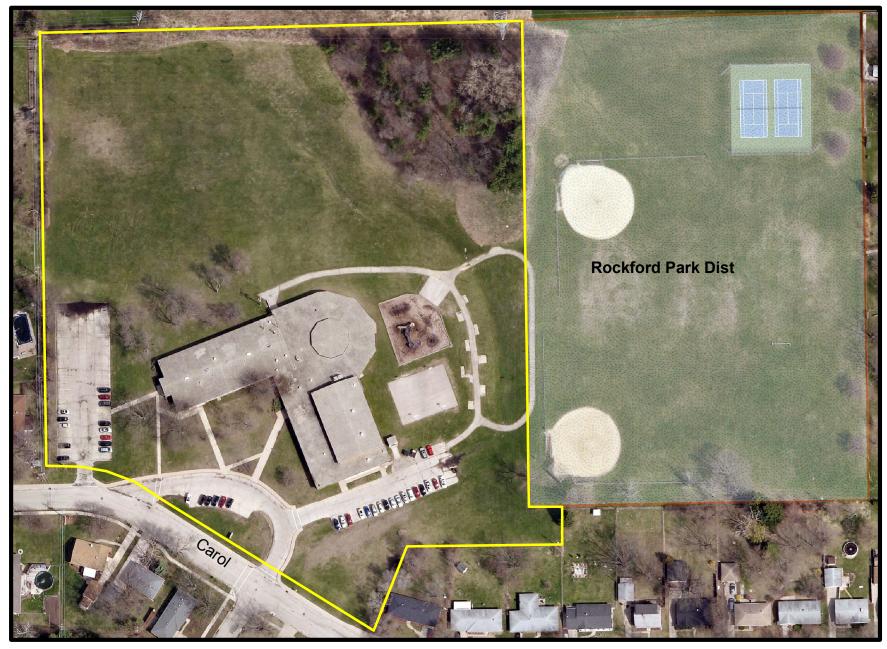

## **Brookview School**

1750 Madron Road



## **Carlson School**

4015 Pepper Drive





#### **Cherry Valley School**

806 E State St



**Rockford Public Schools** 



0 25 50 Feet

# **Conklin School**

3003 Halsted Road



#### **Dennis School**

730 Lincoln Park Blvd



#### East High School

2929 Charles Street



**Rockford Public Schools** 



0 90 180 Feet

#### **Eisenhower Middle School**

3525 Spring Creek Road





# Ellis Arts Academy

222 South Central Ave





# Fairview Early Childhood





#### Flinn - Whitehead



| 0 | 100 | 200 Feet |
|---|-----|----------|
|   |     |          |





| W - E   |  |
|---------|--|
| W-XXX-E |  |
|         |  |

| 0 | 60 | 120 |   | 240 Feet |
|---|----|-----|---|----------|
|   |    |     | 1 |          |

Gregory 4820 Carol Ct



**Rockford Public Schools** 

0 65 130 Feet

# **Guilford Road Field**

7236 Guilford Road





#### **Guilford High School**

5620 Spring Creek Road



0 210 Feet 105 Т 

# Haskell

515 Maple Street



| 0 | 40 | 80 Feet |
|---|----|---------|
|   |    |         |



3701 Greendale Drive



**Rockford Public Schools** 

0 80 160 Feet

# Jefferson High School 4545 Samuelson Road





| 0 |   | 175 |   | 350 |   |   | 700 Feet |
|---|---|-----|---|-----|---|---|----------|
|   | 1 |     | 1 |     | 1 | 1 |          |

#### Johnson School

3805 Rural Street



**Rockford Public Schools** 

0 55 110 Feet