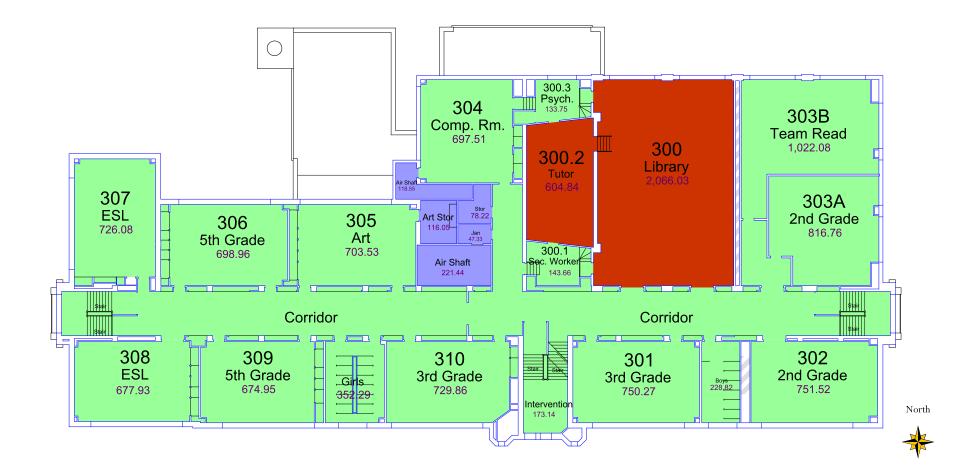

### **Kishwaukee Elementary School**

526 Catlin Street, Rockford, IL 61104

# Kishwaukee Elementary School 526 Catlin Street, Rockford, IL 61104

Phone: 815-966-3380

### Kishwaukee Elementary School 526 Catlin Street, Rockford, IL 61104 Phone: 815-966-3380