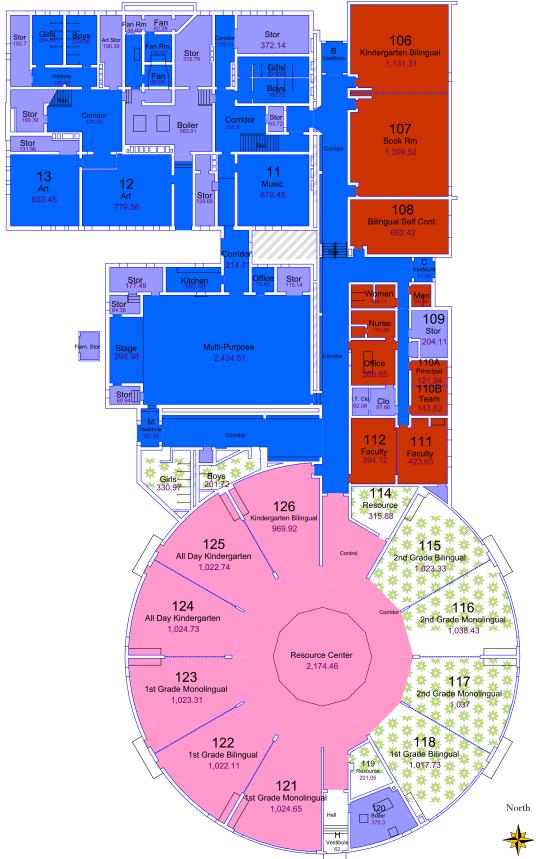

# Nelson Elementary School 623 15th Street, Rockford, IL 61104 Phone: 815-229-2190

02/14/2017

## Nelson Elementary School 623 15th Street, Rockford, IL 61104 Phone: 815-229-2190

02/14/2017

02/14/2017