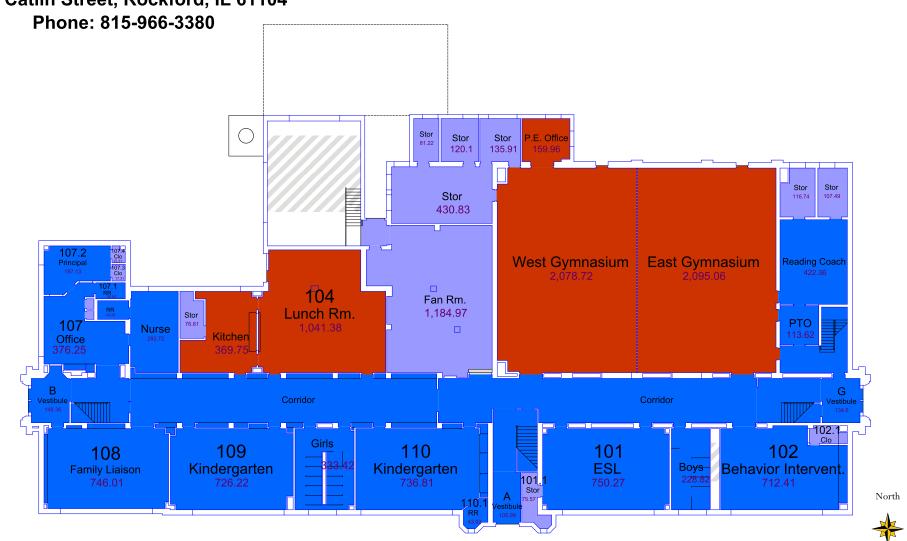

### **Kishwaukee Elementary School**

526 Catlin Street, Rockford, IL 61104

# Kishwaukee Elementary School 526 Catlin Street, Rockford, IL 61104

Phone: 815-966-3380

### Kishwaukee Elementary School 526 Catlin Street, Rockford, IL 61104 Phone: 815-966-3380