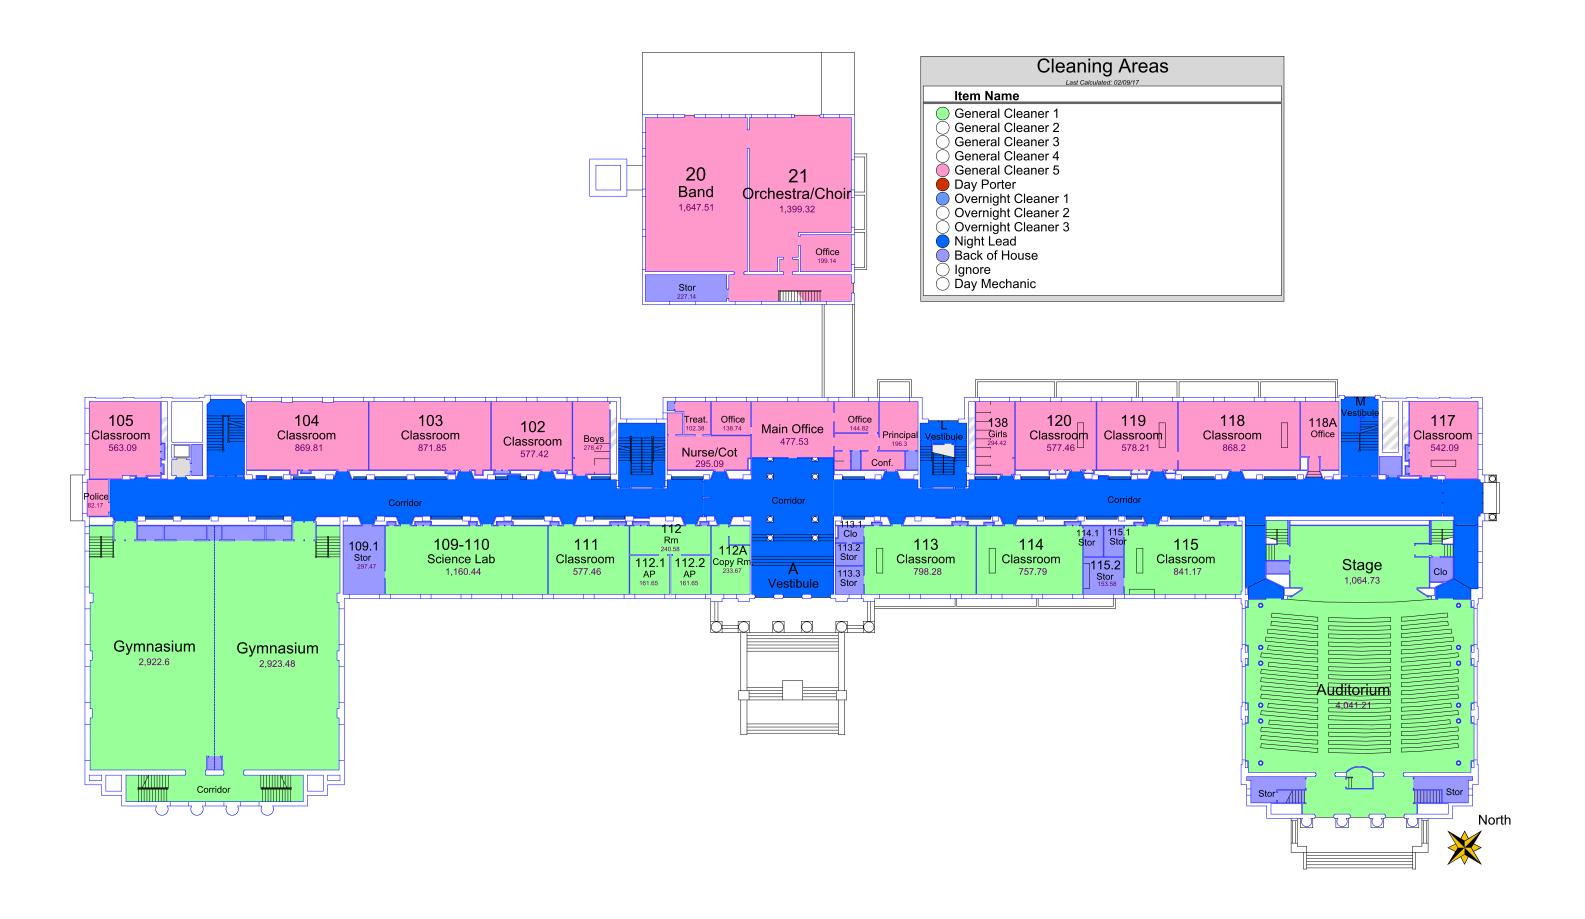

## Page Park School

### 5949 Safford Road, Rockford, IL 61101 Phone: 815-720-4764

Floor Plan - Assigned Names & Numbers

# Page Park School 5949 Safford Road, Rockford, IL 61101 Phone: 815-720-4764

Floor Plan - Assigned Names & Numbers