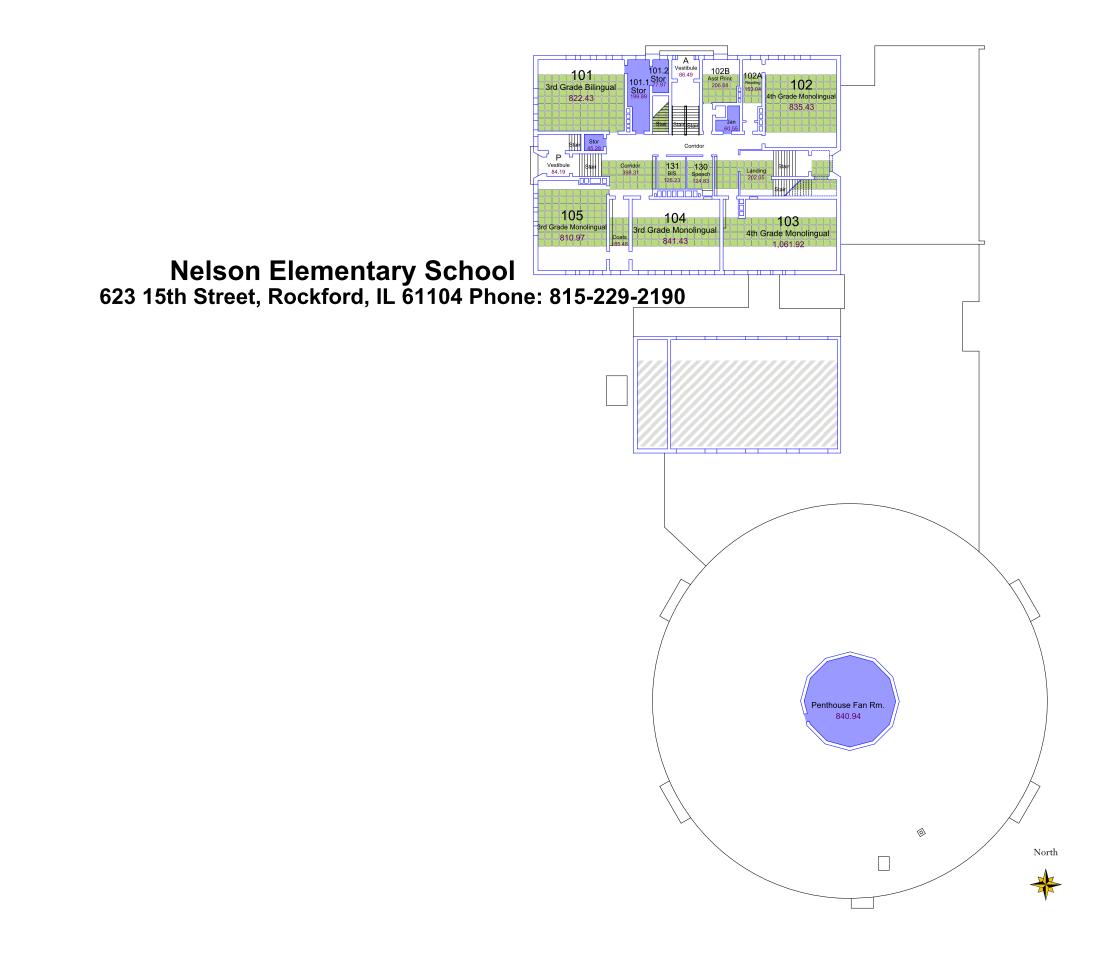

# Nelson Elementary School 623 15th Street, Rockford, IL 61104 Phone: 815-229-2190

02/14/2017

## Nelson Elementary School 623 15th Street, Rockford, IL 61104 Phone: 815-229-2190

02/14/2017

02/14/2017