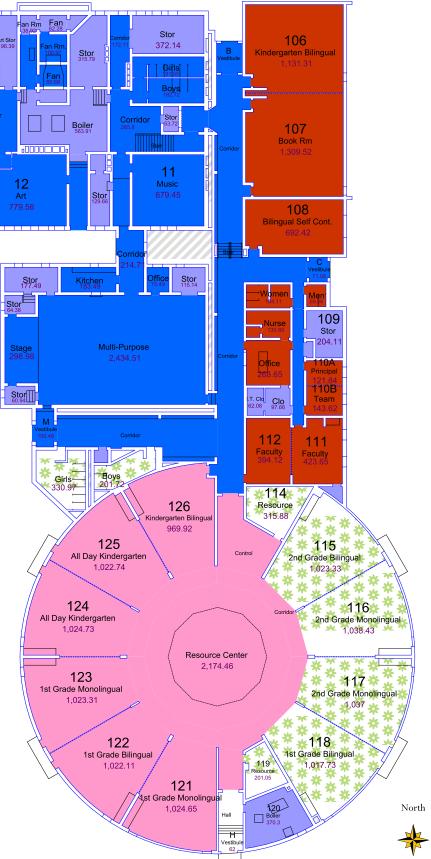

# Nelson Elementary School 623 15th Street, Rockford, IL 61104 Phone: 815-229-2190

02/14/2017

## Nelson Elementary School 623 15th Street, Rockford, IL 61104 Phone: 815-229-2190

02/14/2017

02/14/2017