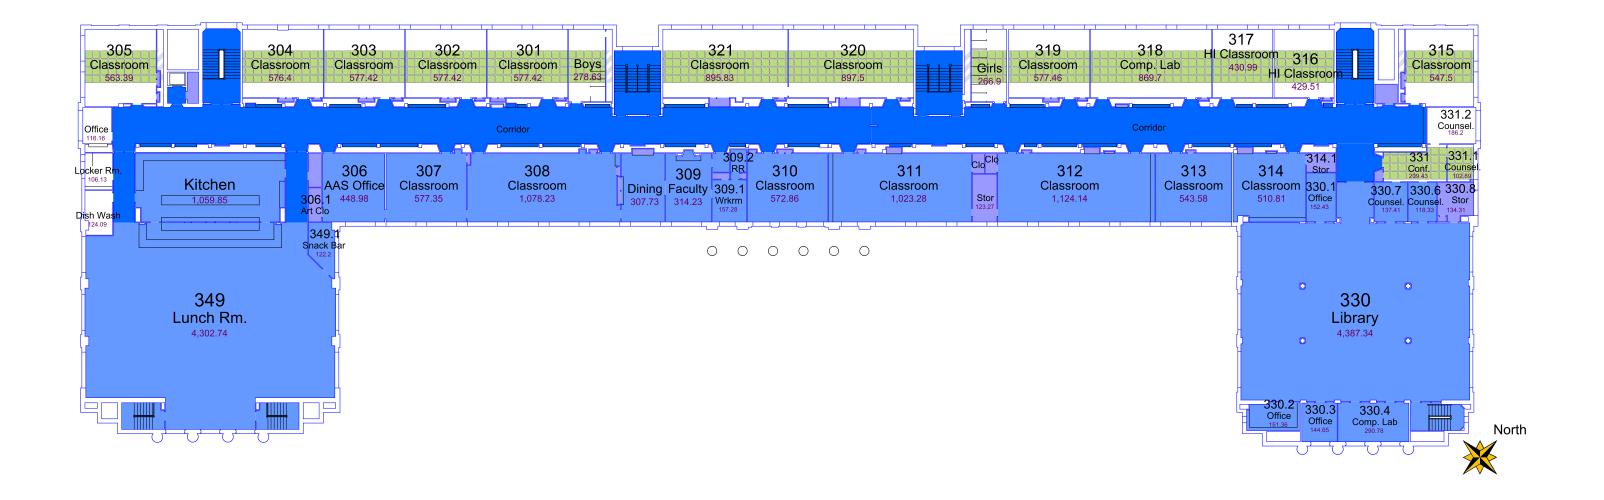

## Page Park School

### 5949 Safford Road, Rockford, IL 61101 Phone: 815-720-4764

Floor Plan - Assigned Names & Numbers

# Page Park School 5949 Safford Road, Rockford, IL 61101 Phone: 815-720-4764

Floor Plan - Assigned Names & Numbers