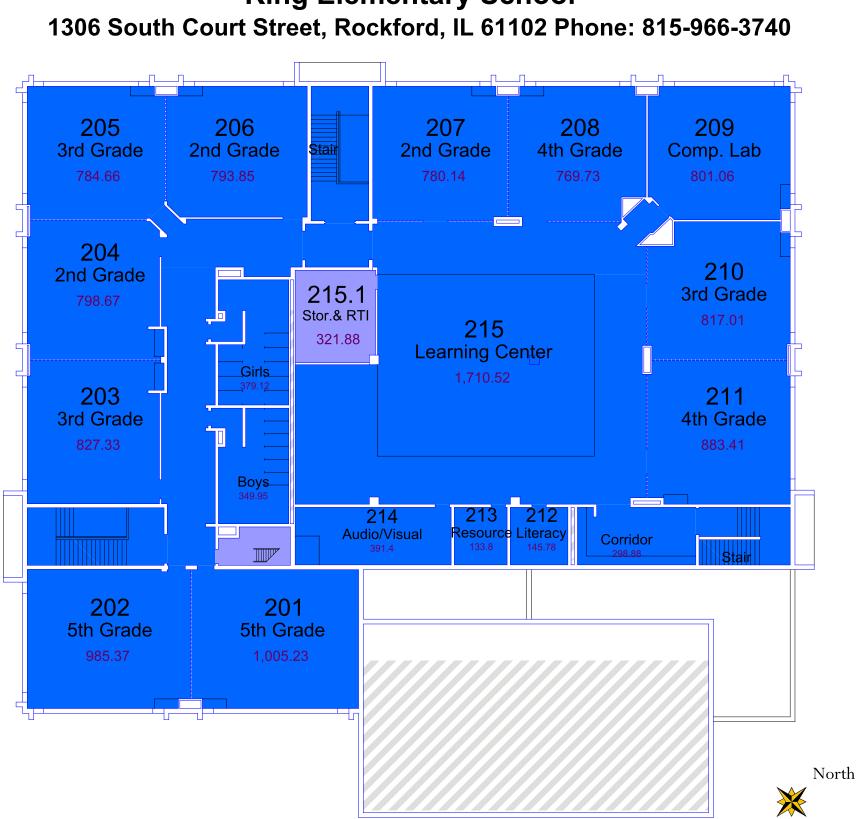

## King Elementary School 1306 South Court Street, Rockford, IL 61102 Phone: 815-966-3740

# **King Elementary School**

02/13/2017