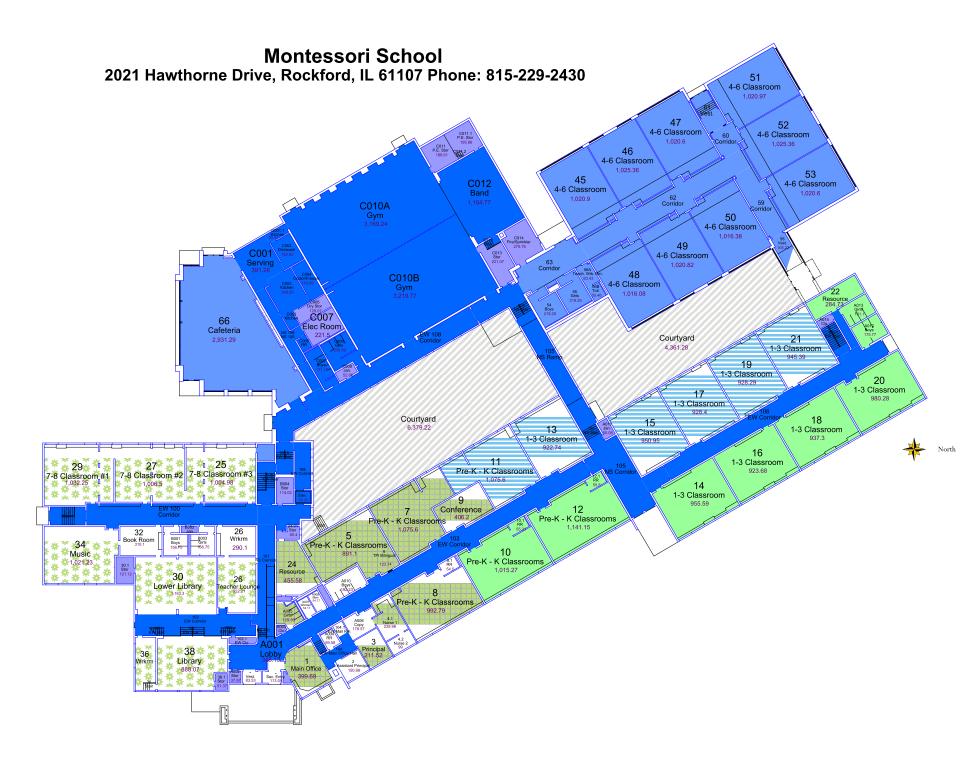

### **Montessori School** 2021 Hawthorne Drive, Rockford, IL 61107 Phone: 815-229-2430

### **Montessori School** 2021 Hawthorne Drive, Rockford, IL 61107 Phone: 815-229-2430

Mechanical 422 SF