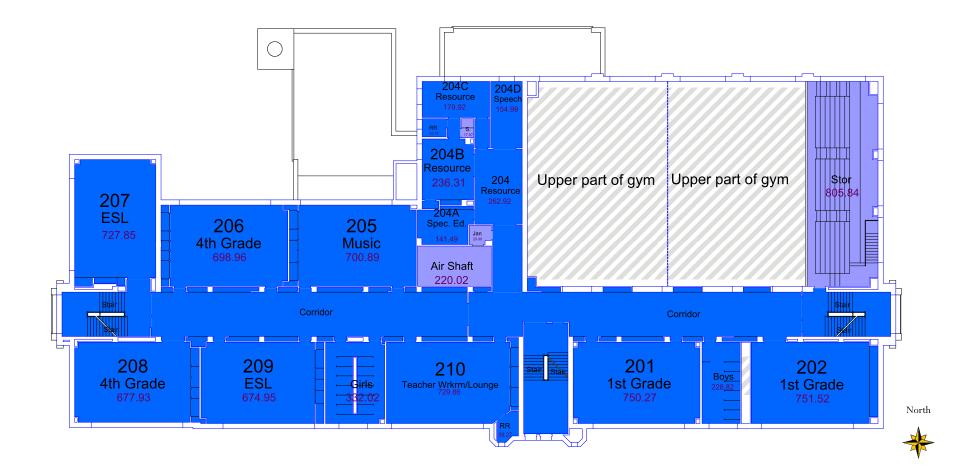

### **Kishwaukee Elementary School**

526 Catlin Street, Rockford, IL 61104

# Kishwaukee Elementary School 526 Catlin Street, Rockford, IL 61104

Phone: 815-966-3380

### Kishwaukee Elementary School 526 Catlin Street, Rockford, IL 61104 Phone: 815-966-3380