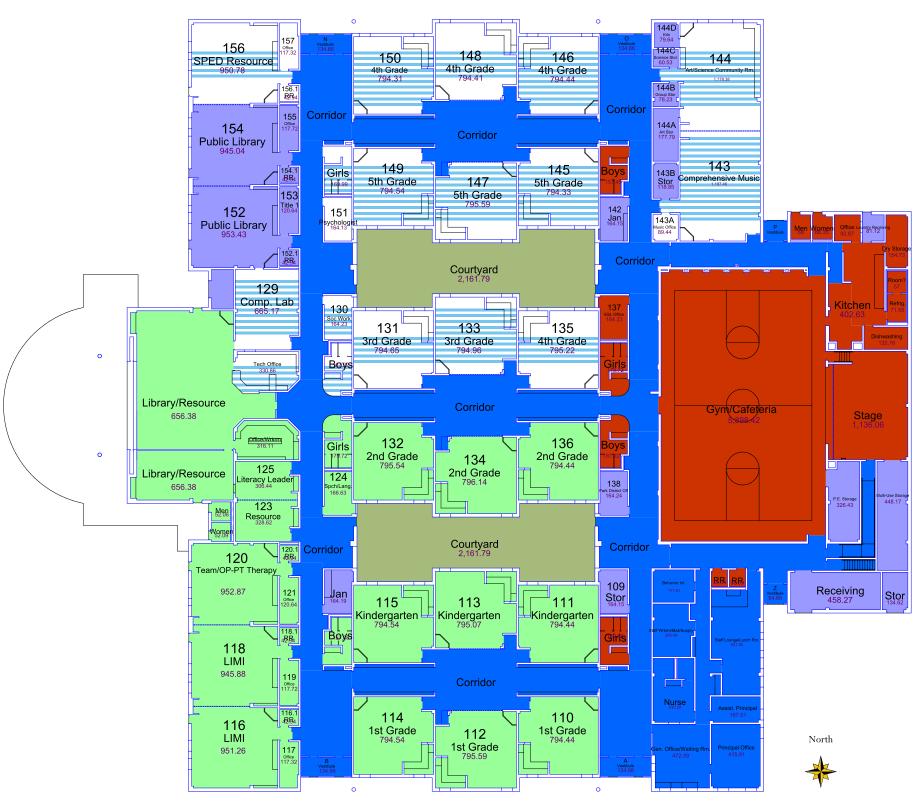

### **Kishwaukee Elementary School**

526 Catlin Street, Rockford, IL 61104

# Kishwaukee Elementary School 526 Catlin Street, Rockford, IL 61104

Phone: 815-966-3380

### Kishwaukee Elementary School 526 Catlin Street, Rockford, IL 61104 Phone: 815-966-3380