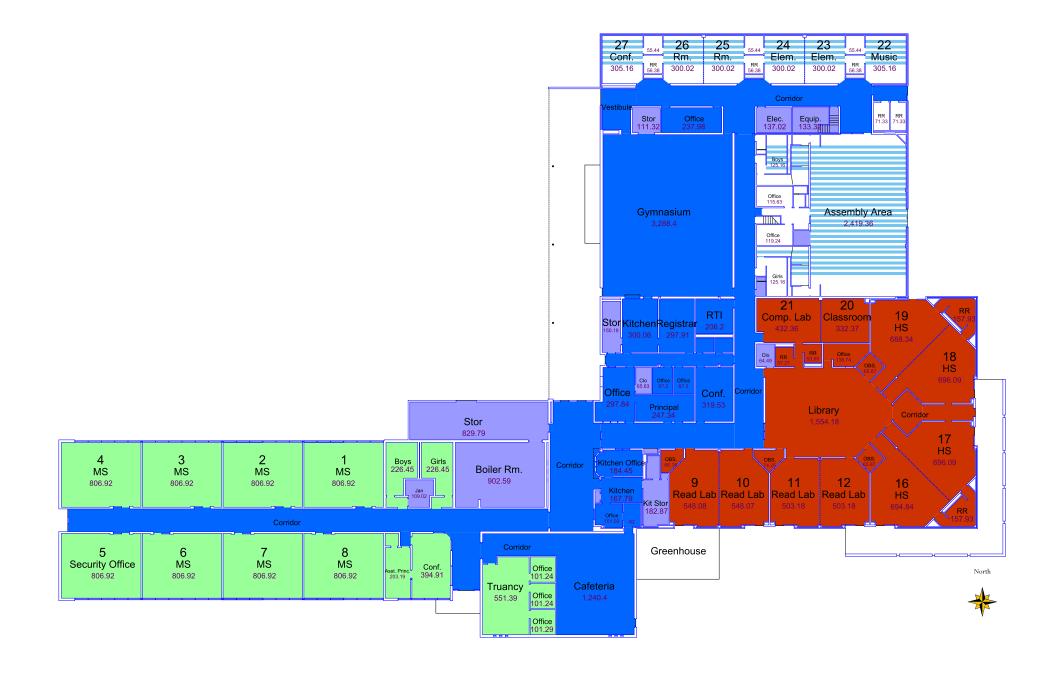

## Page Park School

### 5949 Safford Road, Rockford, IL 61101 Phone: 815-720-4764

Floor Plan - Assigned Names & Numbers

# Page Park School 5949 Safford Road, Rockford, IL 61101 Phone: 815-720-4764

Floor Plan - Assigned Names & Numbers