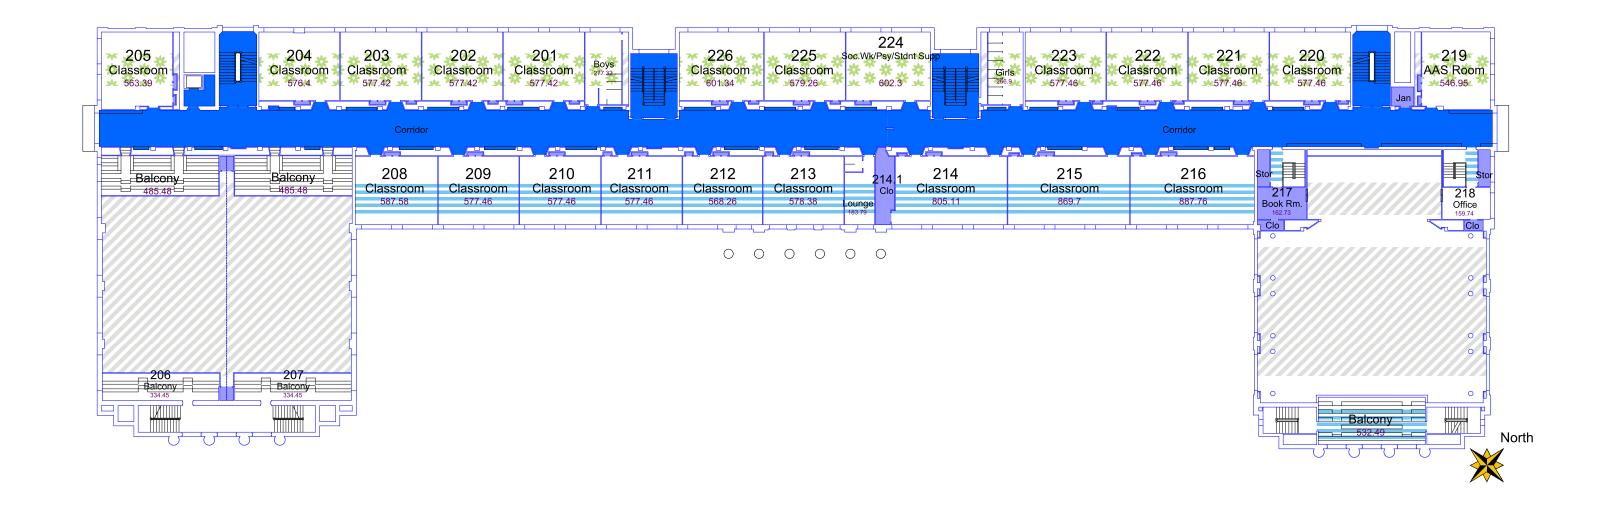

## Page Park School

### 5949 Safford Road, Rockford, IL 61101 Phone: 815-720-4764

Floor Plan - Assigned Names & Numbers

# Page Park School 5949 Safford Road, Rockford, IL 61101 Phone: 815-720-4764

Floor Plan - Assigned Names & Numbers