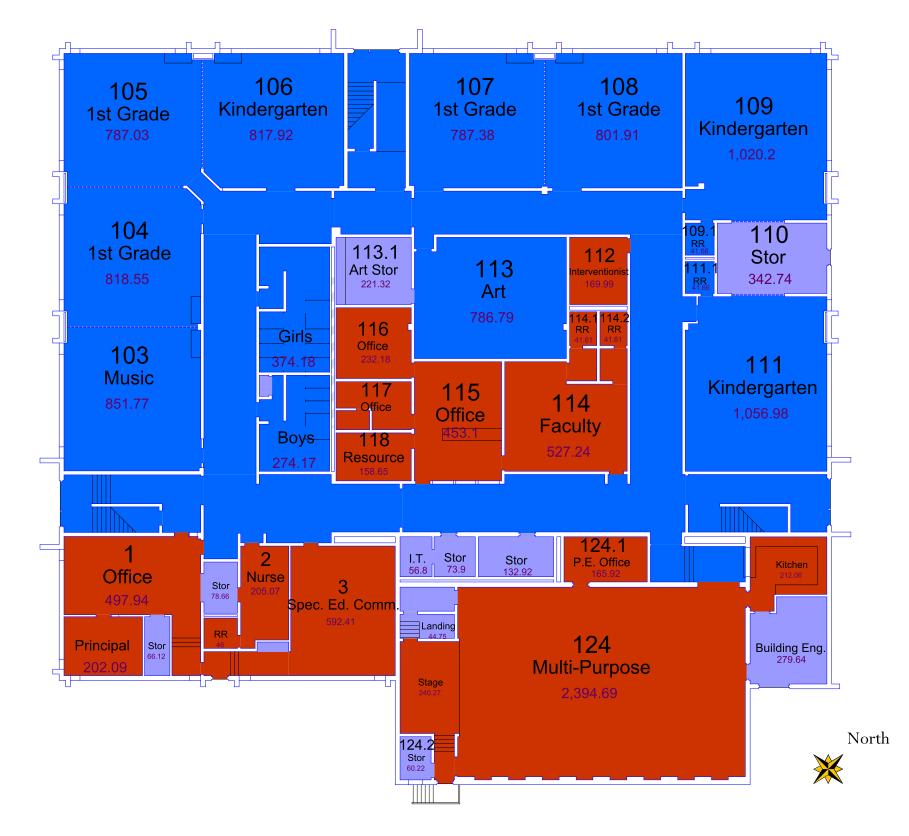

### McIntosh Elementary School 525 North Pierpont Avenue, Rockford, IL 61101 Phone: 815-966-3275