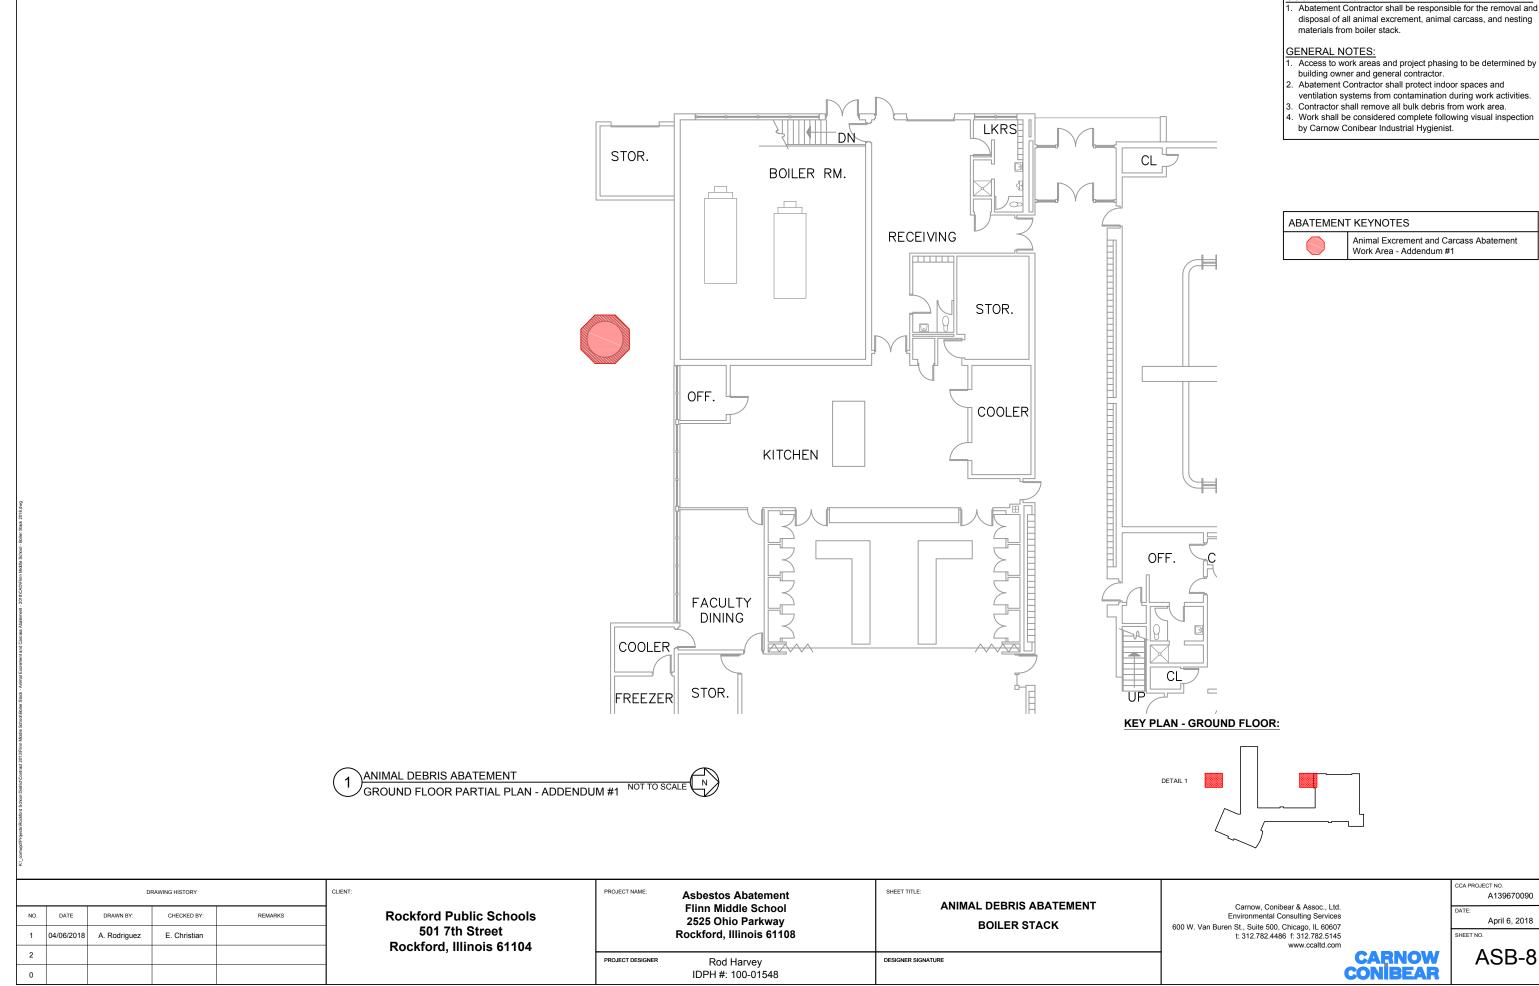

## PROJECT MANUAL

1. Addition of Scope of Work Drawing ASB-8.

Except as modified herein, Addendum No. 1, Project Manual dated March 7, 2018 remain in full force and effect.

Sincerely,

CARNOW, CONIBEAR & ASSOC., LTD.

## SCOPE OF WORK - ANIMAL DEBRIS ABATEMENT:

Abatement Contractor shall be responsible for the removal and disposal of all animal excrement, animal carcass, and nesting

- Access to work areas and project phasing to be determined by building owner and general contractor.
- Abatement Contractor shall protect indoor spaces and ventilation systems from contamination during work activities.
- by Carnow Conibear Industrial Hygienist.