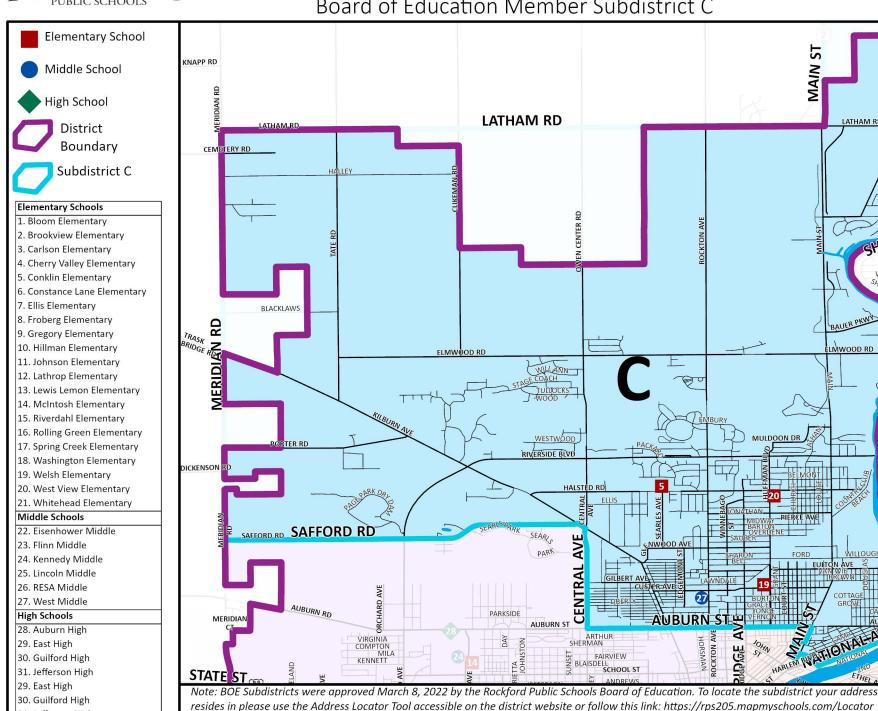

## **RPS Subdistrict C**

BEGINNING NORTHWEST CORNER SECTION 19 T45N R1E ALSO BEING CENTERLINE INTERSECTION OF MERIDIAN ROAD AND LATHAM ROAD, EAST ALONG LATHAM ROAD TO NORTHEAST CORNER NORTHWEST ¼ SECTION 20 T45N R1E, SOUTH 1000', EAST TO EAST LINE SAID SECTION BEING CENTERLINE OF CLIKEMAN ROAD, SOUTH ON CLIKEMAN ROAD TO NORTHWEST CORNER SOUTH ½ SECTION 28 T45N R1E, EAST TO NORTHWEST CORNER SOUTHEAST ¼ SECTION 27 T45N R1E, NORTH TO NORTHWEST CORNER NORTHEAST ¼ SECTION 22 T45N R1E BEING CENTERLINE OF LATHAM ROAD, EAST ALONG LATHAM ROAD TO CENTERLINE INTERSECTION OF LATHAM ROAD AND MAIN STREET, NORTH ALONG MAIN STREET TO NORTHWEST CORNER SOUTHWEST ¼ SECTION 13 T45N R1E, EAST TO SOUTHWEST CORNER EAST ½ NORTHWEST ¼ SECTION 13 T45N R1E, NORTH TO NORTH LINE OF SAID SECTION, EAST ALONG SECTION LINE TO CENTERLINE OF ROCK RIVER BEING THE TOWNSHIP LINE BETWEEN OWEN AND HARLEM TOWNSHIP IN SECTION 18 T45N R2E, SOUTHERLY ALONG CENTERLINE OF RIVER TO SOUTH LINE SECTION 12 T44N R2E, WEST ALONG SECTION LINE TO CENTERLINE OF HARLEM BOULEVARD, SOUTHWESTERLY ALONG HARLEM BOULEVARD TO CENTERLINE INTERSECTION OF HARLEM BOULEVARD AND DOUGLAS STREET, SOUTHEAST ALONG DOUGLAS STREET TO CENTERLINE INTERSECTION OF DOUGLAS STREET AND NATIONAL AVENUE, SOUTHWEST ALONG NATIONAL AVENUE TO CENTERLINE INTERSECTION OF NATIONAL AVENUE AND GUARD STREET, NORTHWEST ALONG GUARD STREET TO CENTERLINE INTERSECTION OF GUARD STREET AND MAIN STREET, SOUTHWEST ALONG MAIN STREET TO CENTERLINE INTERSECTION OF MAIN STREET AND SALEM STREET. NORTHWEST ALONG SALEM STREET TO CENTERLINE INTERSECTION OF SALEM STREET AND CHURCH STREET, NORTHEAST ALONG CHURCH STREET TO CENTERLINE INTERSECTION OF CHURCH STREET AND REYNOLDS STREET, EAST ALONG REYNOLDS STREET TO CENTERLINE INTERSECTION OF REYNOLDS STREET AND MAIN STREET, NORTHEAST ALONG MAIN STREET TO CENTERLINE INTERSECTION OF MAIN STREET AND AUBURN AVENUE, WEST ALONG AUBURN AVENUE TO CENTERLINE INTERSECTION OF AUBURN AVENUE AND CENTRAL AVENUE, NORTH ALONG CENTRAL AVENUE TO CENTERLINE INTERSECTION OF CENTRAL AVENUE AND KILBURN AVENUE, NORTHWEST ALONG KILBURN AVENUE TO CENTERLINE INTERSECTION OF KILBURN AVENUE AND SAFFORD ROAD, WESTERLY ALONG SAFFORD ROAD TO CENTERLINE INTERSECTION OF SAFFORD ROAD AND MERIDIAN ROAD AND DISTRICT LINE, NORTH FOLLOWING DISTRICT LINE TO POINT OF BEGINNING.

## Board of Education Member Subdistrict C

Source: Data provided by Rockford Public Schools, State of Illinois, 2010 and 2020 Census. Map created March 2022.