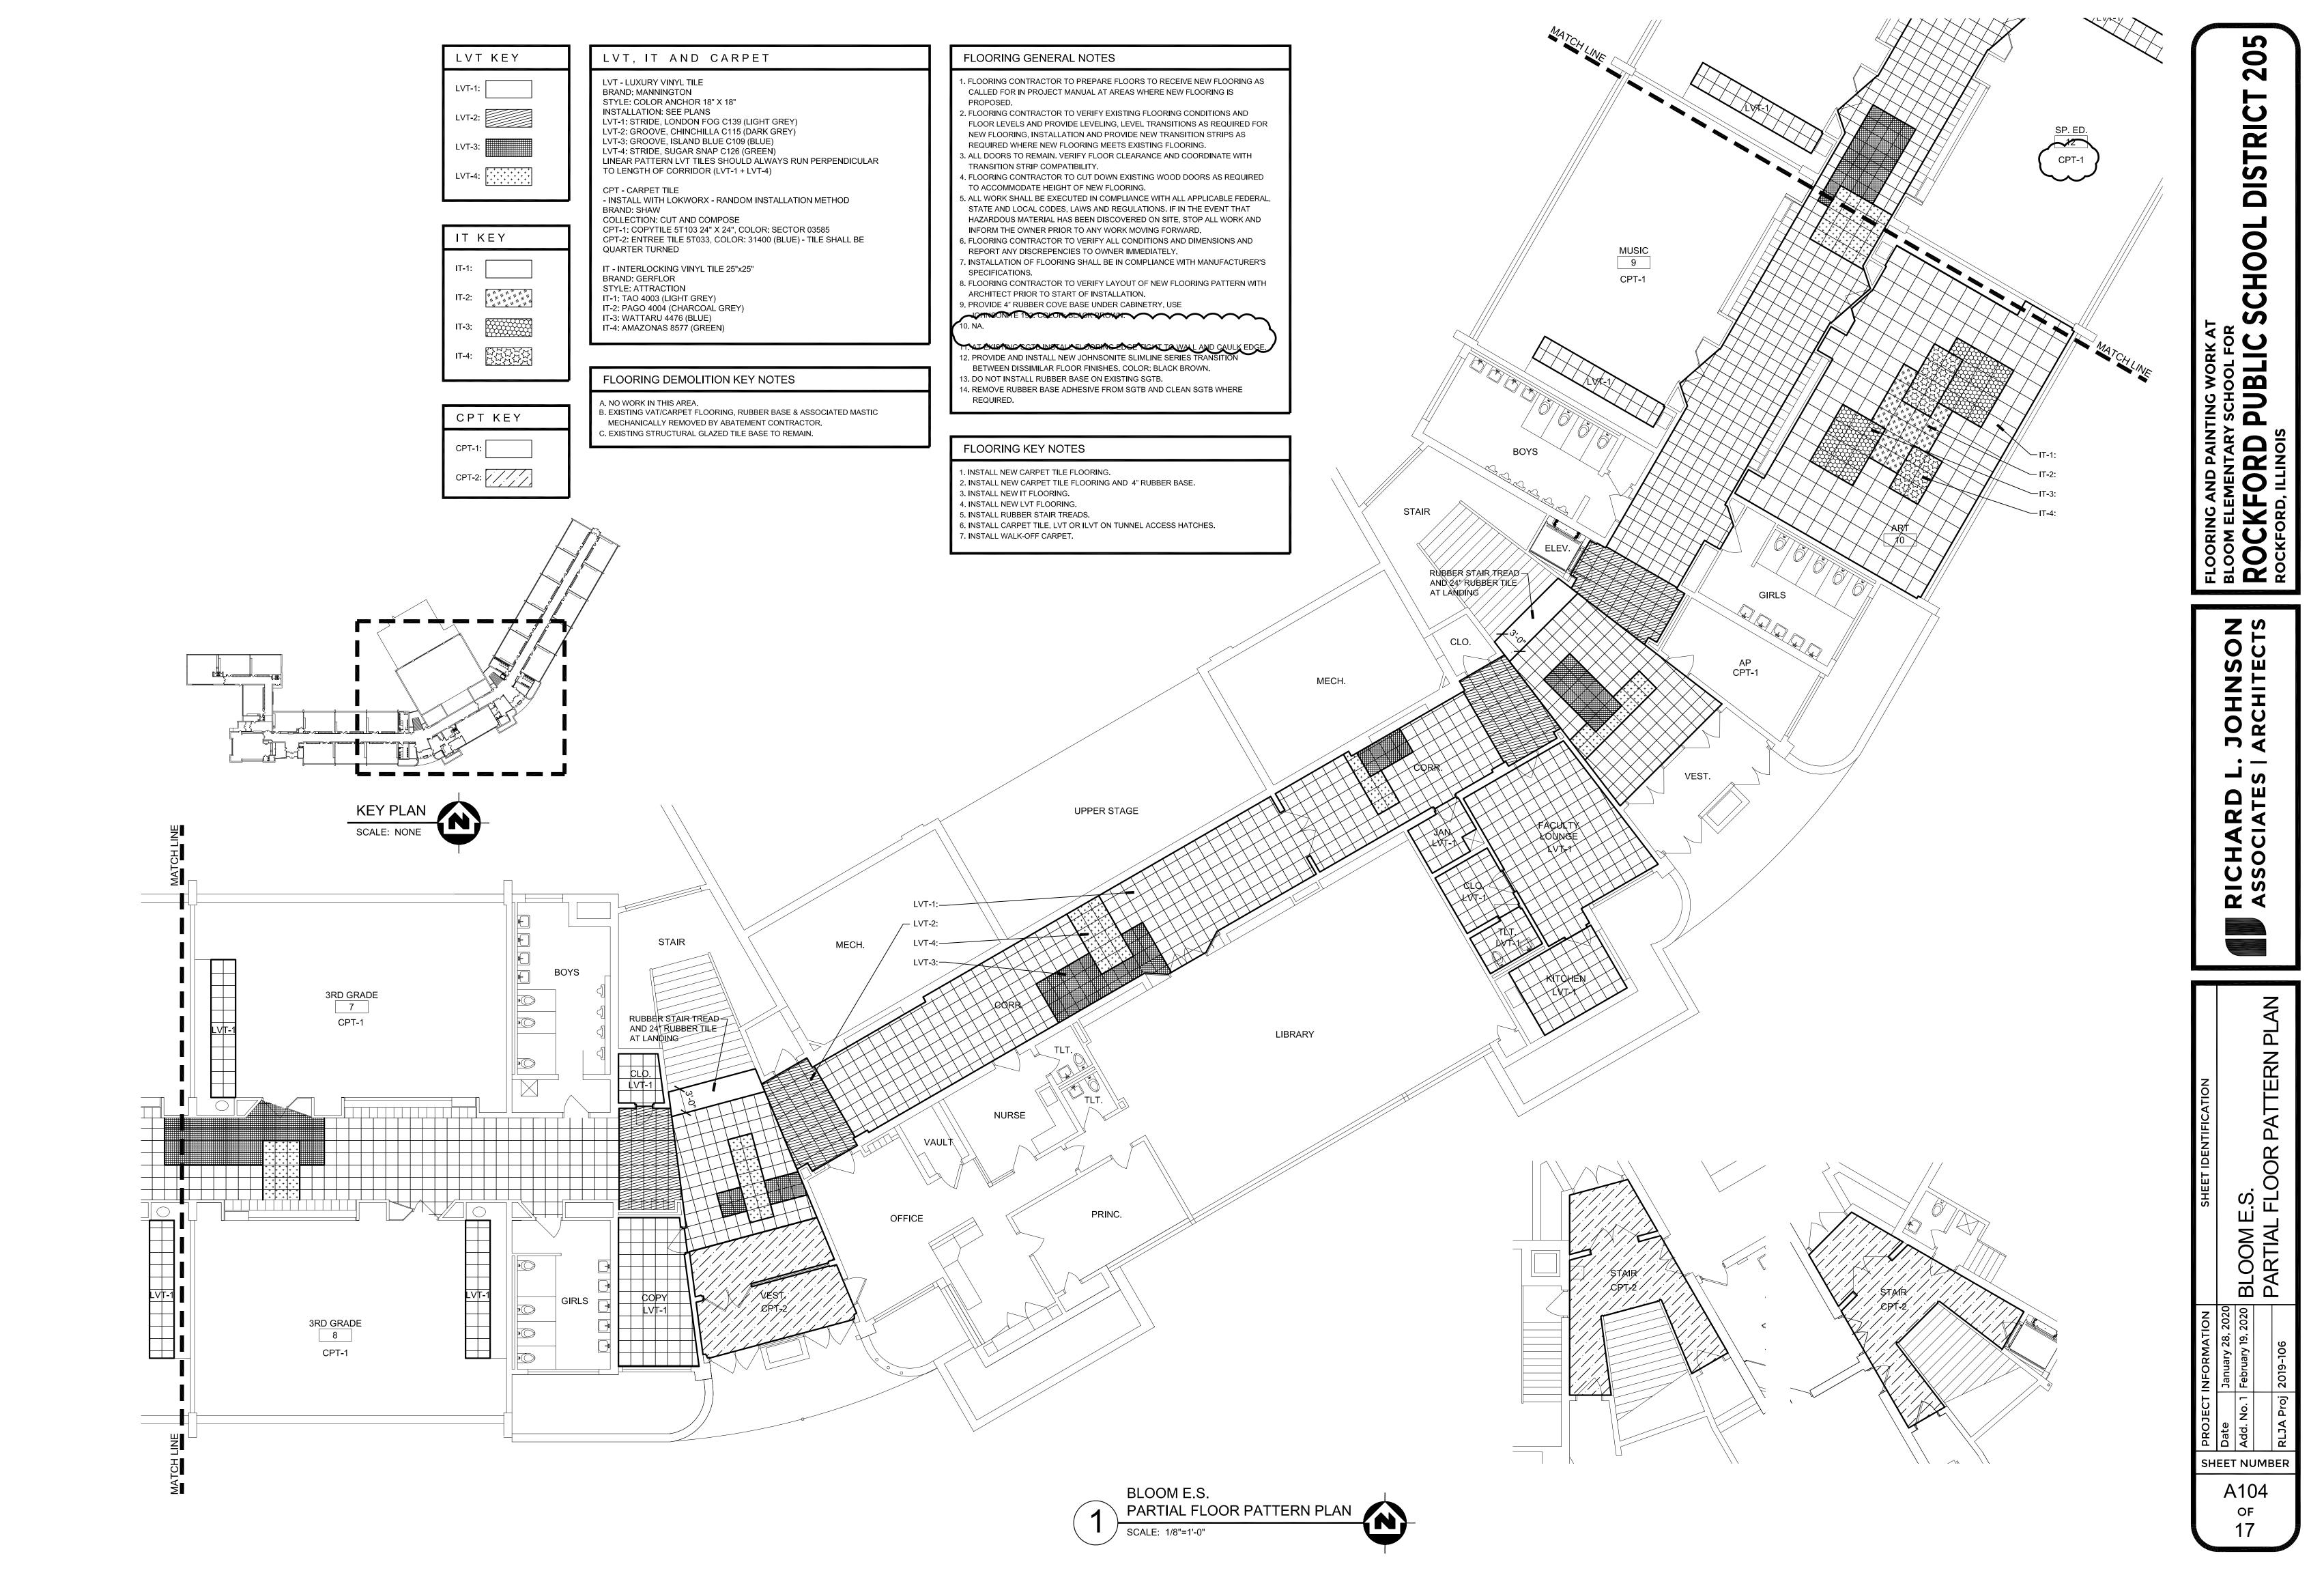

FAIRVIEW EARLY CHILDHOOD CENTERLEWIS512 FAIRVIEW AVENUE,1993 NROCKFORD, ILLINOIS 61108ROCK

OORING PLAN

| LVT KEY     | LVT, IT AND CARPET                                                                                                                                                                                                                                                                                                                                                                                                                                                                                                                                                                                                                                                                                                           |
|-------------|------------------------------------------------------------------------------------------------------------------------------------------------------------------------------------------------------------------------------------------------------------------------------------------------------------------------------------------------------------------------------------------------------------------------------------------------------------------------------------------------------------------------------------------------------------------------------------------------------------------------------------------------------------------------------------------------------------------------------|
| LVT-1:      | LVT - LUXURY VINYL TILE<br>BRAND: MANNINGTON<br>STYLE: COLOR ANCHOR 18" X 18"<br>INSTALLATION: SEE PLANS<br>LVT-1: STRIDE, LONDON FOG C139 (LIGHT GREY<br>LVT-2: GROOVE, CHINCHILLA C115 (DARK GREY<br>LVT-3: GROOVE, ISLAND BLUE C109 (BLUE)<br>LVT-4: STRIDE, SUGAR SNAP C126 (GREEN)<br>LINEAR PATTERN LVT TILES SHOULD ALWAYS F<br>TO LENGTH OF CORRIDOR (LVT-1 + LVT-4)<br>CPT - CARPET TILE<br>- INSTALL WITH LOKWORX - RANDOM INSTALLA<br>BRAND: SHAW<br>COLLECTION: CUT AND COMPOSE<br>CPT-1: COPYTILE 5T103 24" X 24", COLOR: SECT<br>CPT-2: ENTREE TILE 5T033, COLOR: 31400 (BLUE)<br>QUARTER TURNED<br>IT - INTERLOCKING VINYL TILE 25"x25"<br>BRAND: GERFLOR<br>STYLE: ATTRACTION<br>IT-1: TAO 4003 (LIGHT GREY) |
| IT-3:       | IT-2: PAGO 4004 (CHARCOAL GREY)<br>IT-3: WATTARU 4476 (BLUE)<br>IT-4: AMAZONAS 8577 (GREEN)                                                                                                                                                                                                                                                                                                                                                                                                                                                                                                                                                                                                                                  |
|             | FLOORING DEMOLITION KEY NOTES                                                                                                                                                                                                                                                                                                                                                                                                                                                                                                                                                                                                                                                                                                |
| C P T K E Y | A. NO WORK IN THIS AREA.<br>B. EXISTING VAT/CARPET FLOORING, RUBBER BASE<br>MECHANICALLY REMOVED BY ABATEMENT CONTR<br>C. EXISTING STRUCTURAL GLAZED TILE BASE TO RE                                                                                                                                                                                                                                                                                                                                                                                                                                                                                                                                                         |
| CPT-2:      | с —<br>,                                                                                                                                                                                                                                                                                                                                                                                                                                                                                                                                                                                                                                                                                                                     |

| ) |        |            |  |
|---|--------|------------|--|
| / | SCALE: | 1/8"=1'-0" |  |

| SHEET IDENTIFICATION | January 28, 2020 CARI SON F S |                       | DEMOLITION AND REVISED | FLOORING PLAN |
|----------------------|-------------------------------|-----------------------|------------------------|---------------|
| CT INFORMATION       | January 28, 2020              | 0.1 February 19, 2020 |                        | roj 2019-101  |
| ркојест I            | Date                          | Add. No. 1            |                        | RLJA Proj     |
| SH                   | EET                           | N                     | JME                    | BER           |
|                      | A                             | .10                   | )8                     |               |
|                      |                               |                       |                        |               |
|                      |                               | оғ<br>17              |                        |               |

## FLOORING DEMOLITION KEY NOTES

- A. NO WORK IN THIS AREA.
- B. EXISTING VAT FLOORING, RUBBER BASE & ASSOCIATED MASTIC CHEMICALLY
- REMOVED BY ABATEMENT CONTRACTOR.
- C. EXISTING VAT FLOORING, RUBBER BASE & ASSOCIATED MASTIC MECHANICALLY
- REMOVED BY ABATEMENT CONTRACTOR.
- D. FLOORING CONTRACTOR TO REMOVE EXISTING VCT FLOORING AND RUBBER BASE.
- E. FLOORING CONTRACTOR TO REMOVE EXISTING CARPETING AND RUBBER BASE.

## FLOORING GENERAL NOTES

- 1. FLOORING CONTRACTOR TO PREPARE FLOORS TO RECEIVE NEW FLOORING AS CALLED FOR IN PROJECT MANUAL AT AREAS WHERE NEW FLOORING IS PROPOSED.
- 2. FLOORING CONTRACTOR TO VERIFY EXISTING FLOORING CONDITIONS AND FLOOR LEVELS AND PROVIDE LEVELING, LEVEL TRANSITIONS AS REQUIRED
- REQUIRED WHERE NEW FLOORING MEETS EXISTING FLOORING. 3. ALL DOORS TO REMAIN. VERIFY FLOOR CLEARANCE AND COORDINATE WITH
- TRANSITION STRIP COMPATIBILITY.
- 4. FLOORING CONTRACTOR TO CUT DOWN EXISTING WOOD DOORS AS REQUIRED TO ACCOMMODATE HEIGHT OF NEW FLOORING.
- 5. ALL WORK SHALL BE EXECUTED IN COMPLIANCE WITH ALL APPLICABLE FEDERAL, STATE AND LOCAL CODES, LAWS AND REGULATIONS. IF IN THE EVENT THAT HAZARDOUS MATERIAL HAS BEEN DISCOVERED ON SITE, STOP ALL WORK AND INFORM THE OWNER PRIOR TO ANY WORK MOVING FORWARD.
- 6. FLOORING CONTRACTOR TO VERIFY ALL CONDITIONS AND DIMENSIONS AND REPORT ANY DISCREPENCIES TO OWNER IMMEDIATELY.
- 7. INSTALLATION OF FLOORING SHALL BE IN COMPLIANCE WITH MANUFACTURER'S SPECIFICATIONS.
- 8. FLOORING CONTRACTOR TO VERIFY LAYOUT OF NEW FLOORING PATTERN WITH ARCHITECT PRIOR TO START OF INSTALLATION.
- 9. PROVIDE 4" RUBBER COVE BASE UNDER CABINETRY. USE JOHNSONITE 193. COLOR: BLACK BROWN.
- 10. PROVIDE 4" RUBBER COVE WALL BASE. USE JOHNSONITE 193. COLOR: BLACK BROWN.
- 1. PROVIDE AND INSTALL NEW JOHNSONITE SLIMLINE SERIES TRANSITION BETWEEN DISSIMILAR FLOOR FINISHES. COLOR: BLACK BROWN.

## FLOORING KEY NOTES

- 1. INSTALL NEW CARPET TILE FLOORING AND 4" RUBBER BASE.
- 2. INSTALL NEW INTERLOCKING LUXURY VINYL TILE (ILVT) FLOORING AND 4" RUBBER
- BASE. 3. INSTALL NEW LVT FLOORING AND 4" RUBBER BASE.
- 4. INSTALL WALK-OFF CARPET.