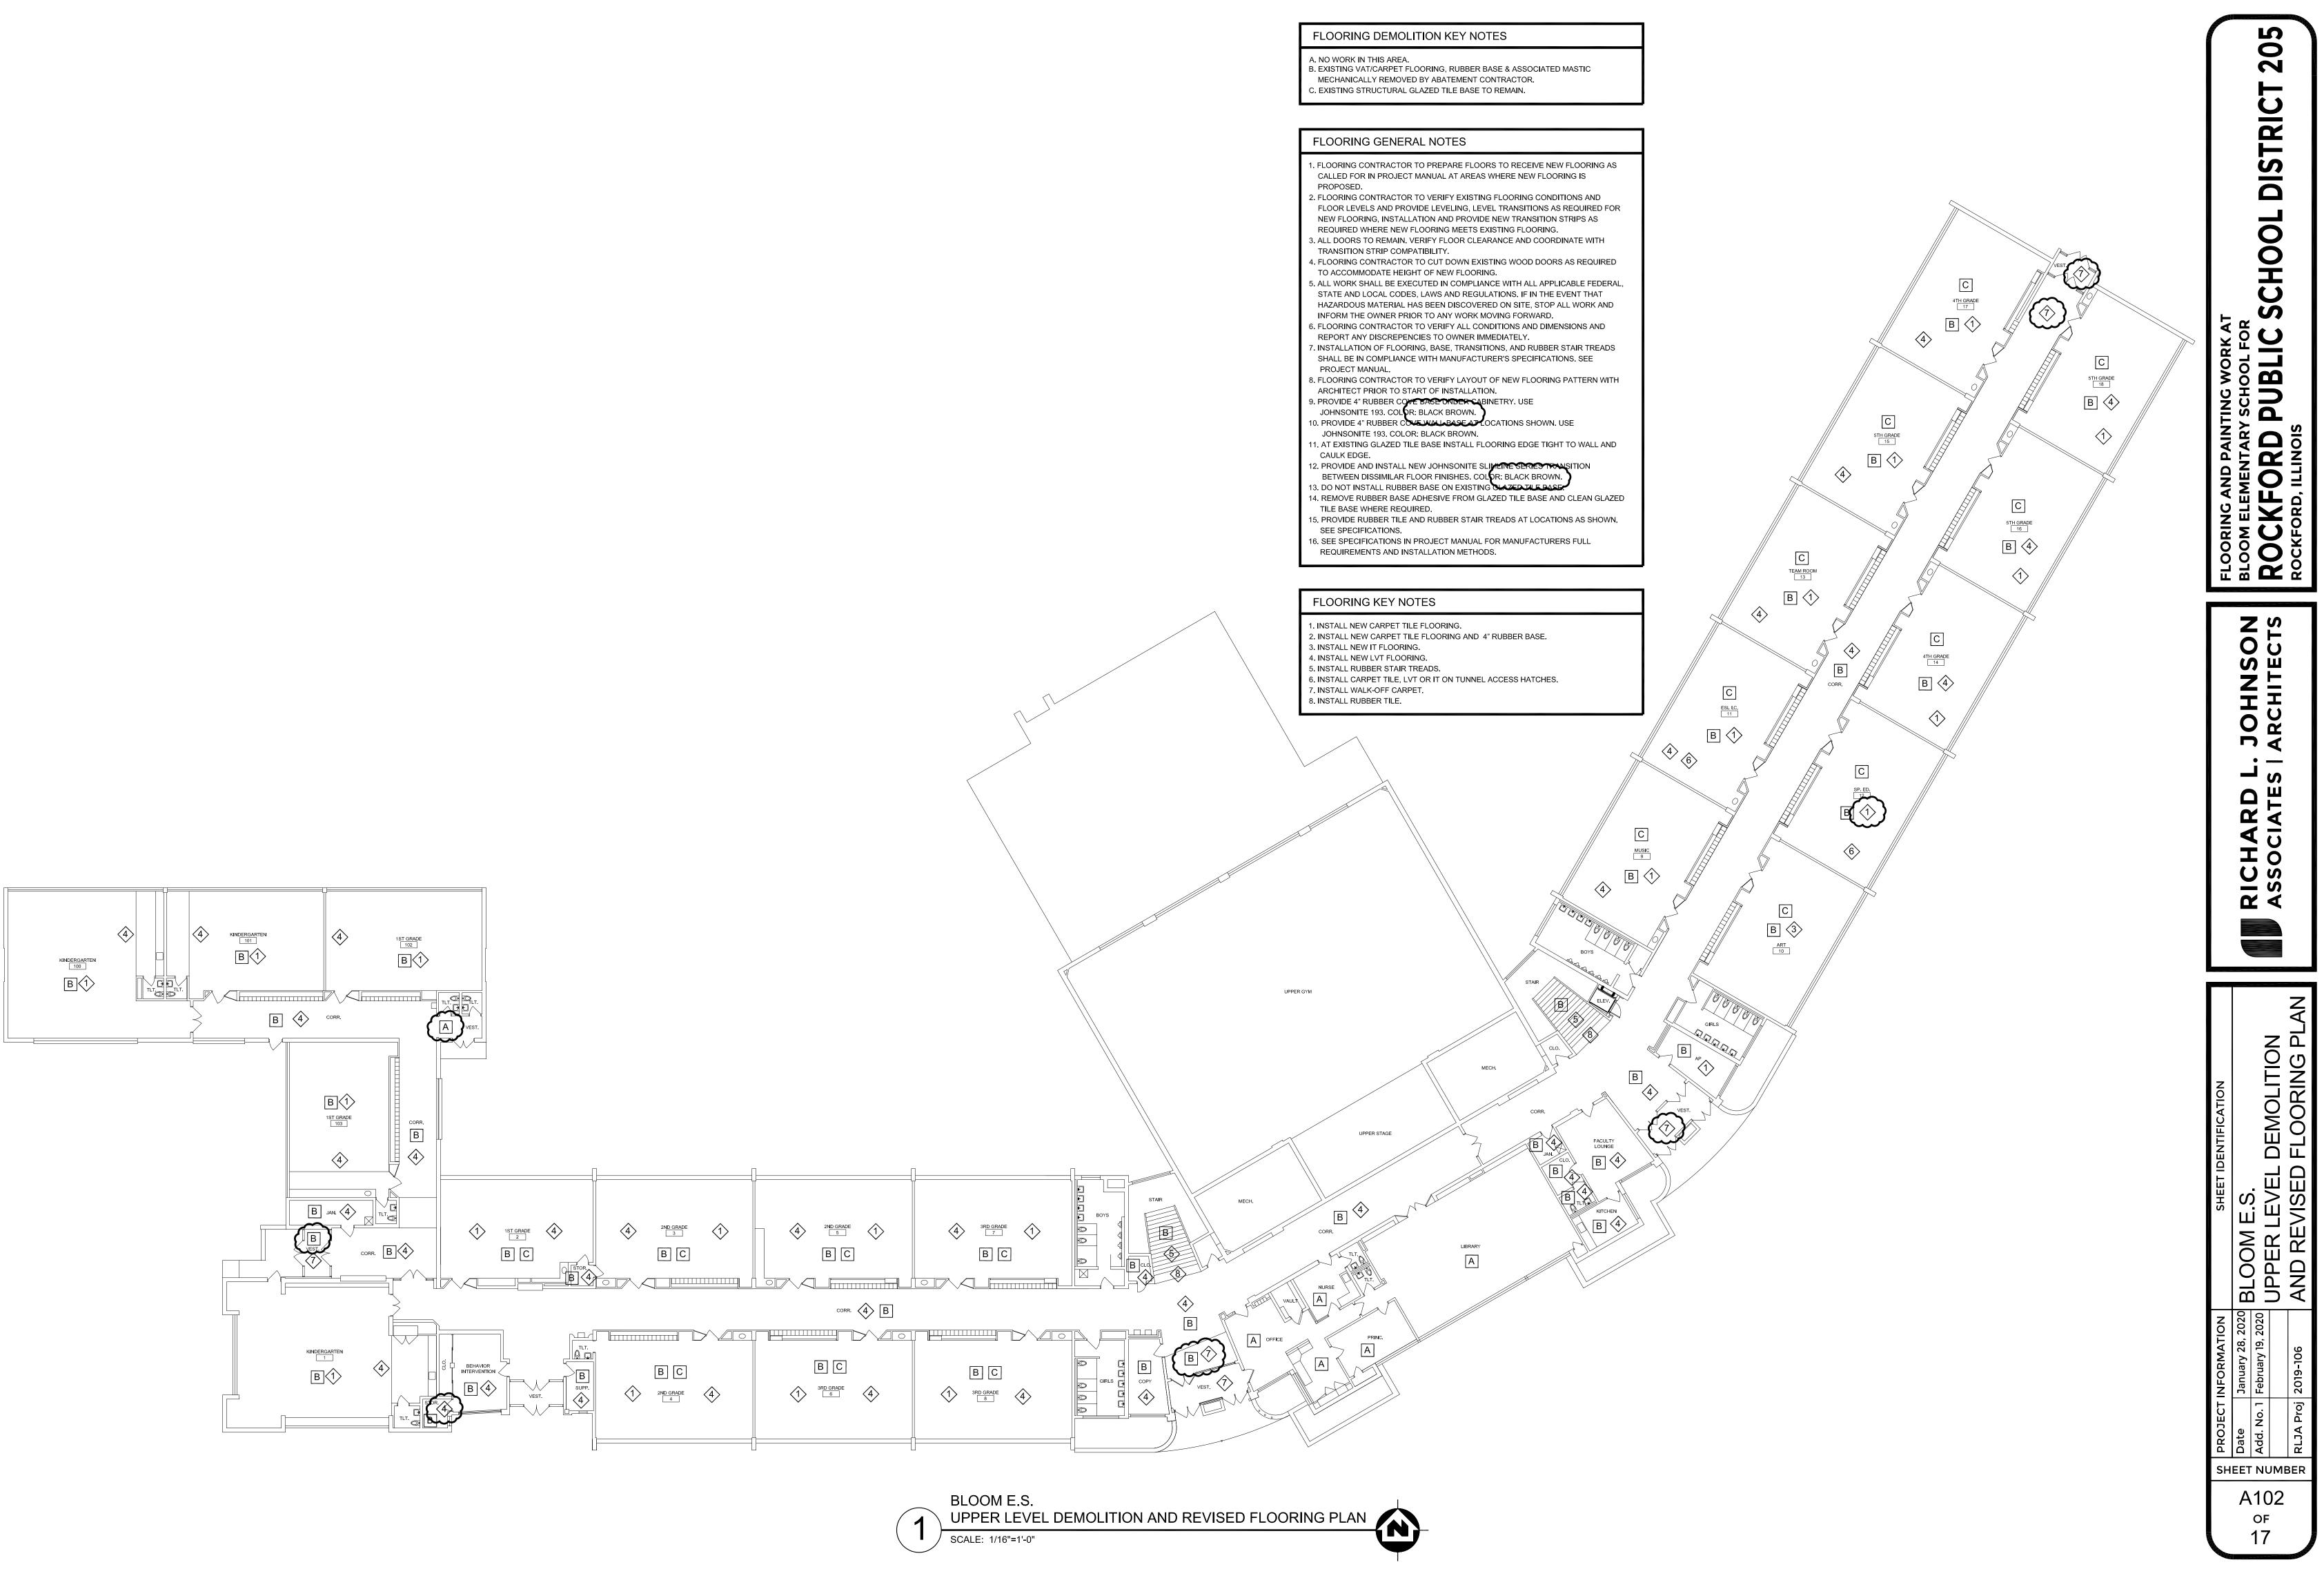

## 1. CLARIFICATIONS

- **1.1** At Bloom, Carlson and Fairview, install transition strips at door frames to corridor flush with door stops and at inside of door face.
- 1.2 At Bloom, where concrete base occurs below lockers, paint concrete locker base PT-1.
- **1.3** At Bloom, omit rubber stair treads and install Johnsonite rubber floor tiles on risers and 3 ft at landing. Type as listed in specifications. Butt tiles up tightly to existing metal stair nosings and caulk joint as required. Metal nosings to be cleaned by flooring contractor.
- **1.4** At Bloom, paint stair risers PT-2.
- **1.5** At Bloom, Carlson, and Fairview, ALL areas to receive new flooring shall receive a 1/8" skim coat using a Portland based cement by Ardex or Schonox following manufacturers specifications and installation methods.
- **1.6** At Bloom, Carlson, Fairview and Lewis Lemon Schools, paint HM doors and HM door frames in rooms to be painted.
- **1.7** Carlson Elementary School Painting Work Paint existing vertical tectum panels in Cafeteria 100, PT-1.
- **1.8** At Fairview, revise Item 11 in Flooring General Notes to say "Install 4" rubber cove base on existing wood base".
- **1.9** At Fairview, revise Item 15 in Flooring General Notes to say, "Do not install rubber base on structural glazed tile base".
- **1.10** All Drawing Sheets have been replaced and dated February 19, 2020 and included in this Addendum 1.