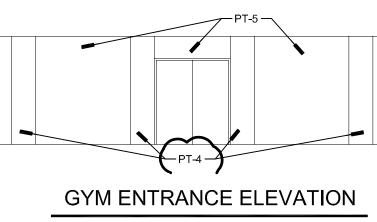

## PAINTING DEMOLITION KEY NOTES A. NO WORK IN THIS AREA. B. EXISTING CASEWORK AND SHELVING TO REMAIN. C. MURAL IN MAIN OFFICE RECEPTION ROOM WILL REMAIN. PAINTING GENERAL NOTES . PREPARE CONCRETE BLOCK WALLS FOR PAINTING AS CALLED FOR IN PROJECT MANUAL. 2. PREPARE PLASTER/DRYWALL WALLS FOR PAINTING AS CALLED FOR IN PROJECT MANUAL. 3. PREPARE METAL DOOR FRAMES AND METAL COVERS FOR PAINTING AS CALLED FOR IN PROJECT MANUAL. 4. OWNER TO REMOVE FURNITURE AS REQUIRED FOR NEW WORK. 5. PAINT BOTH SIDES OF HOLLOW METAL DOOR FRAMES IN CORRIDORS. 6. ALL AREAS, FINISHES AND ITEMS NOT REQUIRING DEMOLITION MUST BE REGTEOTED DORING DEMOLITION AND PAINTING WORK. 7. PAINT CORRIDOR, CLASSROOM AND STORAGE ROOM CONCRETE BLOCK WALLS PT-1 UNLESS NOTED OTHERWISE ON PAINT PLAN. 8. PAINT TOILET ROOM WALLS PT-1 UNLESS NOTED OT 9. PAINT HOLLOW METAL DOOR FRAMES IN CORRIDORS PT-4 UNLESS NOTED OTHERWISE ON PAINT PLAN. 10. PAINT METAL COVERS USING PT-1 UNLESS NOTED OTHERWISE ON PAINT PLAN. 1. PAINT DRYWALL ABOVE TV CABINET AS NOTED ON PAINT PLAN. PAINTING KEY NOTES 1. PAINT GYM ENTRANCE ACCENT COLORS PER GYM ENTRANCE ELEVATION DETAIL.