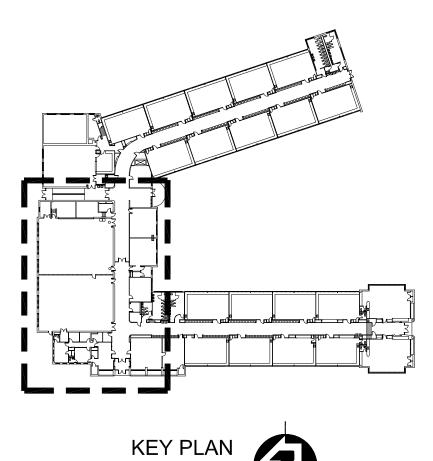

FAIRVIEW EARLY CHILDHOOD CENTERLEWIS512 FAIRVIEW AVENUE,1993 NROCKFORD, ILLINOIS 61108ROCK

OORING PLAN

| LVT KEY     | LVT, IT AND CARPET                                                                                                                                                                                                                                                                                                                                                                                                                                                                                                                                                                                                                                                                                                           |
|-------------|------------------------------------------------------------------------------------------------------------------------------------------------------------------------------------------------------------------------------------------------------------------------------------------------------------------------------------------------------------------------------------------------------------------------------------------------------------------------------------------------------------------------------------------------------------------------------------------------------------------------------------------------------------------------------------------------------------------------------|
| LVT-1:      | LVT - LUXURY VINYL TILE<br>BRAND: MANNINGTON<br>STYLE: COLOR ANCHOR 18" X 18"<br>INSTALLATION: SEE PLANS<br>LVT-1: STRIDE, LONDON FOG C139 (LIGHT GREY<br>LVT-2: GROOVE, CHINCHILLA C115 (DARK GREY<br>LVT-3: GROOVE, ISLAND BLUE C109 (BLUE)<br>LVT-4: STRIDE, SUGAR SNAP C126 (GREEN)<br>LINEAR PATTERN LVT TILES SHOULD ALWAYS F<br>TO LENGTH OF CORRIDOR (LVT-1 + LVT-4)<br>CPT - CARPET TILE<br>- INSTALL WITH LOKWORX - RANDOM INSTALLA<br>BRAND: SHAW<br>COLLECTION: CUT AND COMPOSE<br>CPT-1: COPYTILE 5T103 24" X 24", COLOR: SECT<br>CPT-2: ENTREE TILE 5T033, COLOR: 31400 (BLUE)<br>QUARTER TURNED<br>IT - INTERLOCKING VINYL TILE 25"x25"<br>BRAND: GERFLOR<br>STYLE: ATTRACTION<br>IT-1: TAO 4003 (LIGHT GREY) |
| IT-3:       | IT-2: PAGO 4004 (CHARCOAL GREY)<br>IT-3: WATTARU 4476 (BLUE)<br>IT-4: AMAZONAS 8577 (GREEN)                                                                                                                                                                                                                                                                                                                                                                                                                                                                                                                                                                                                                                  |
|             | FLOORING DEMOLITION KEY NOTES                                                                                                                                                                                                                                                                                                                                                                                                                                                                                                                                                                                                                                                                                                |
| C P T K E Y | A. NO WORK IN THIS AREA.<br>B. EXISTING VAT/CARPET FLOORING, RUBBER BASE<br>MECHANICALLY REMOVED BY ABATEMENT CONTR<br>C. EXISTING STRUCTURAL GLAZED TILE BASE TO RE                                                                                                                                                                                                                                                                                                                                                                                                                                                                                                                                                         |
| CPT-2:      | с —<br>,                                                                                                                                                                                                                                                                                                                                                                                                                                                                                                                                                                                                                                                                                                                     |