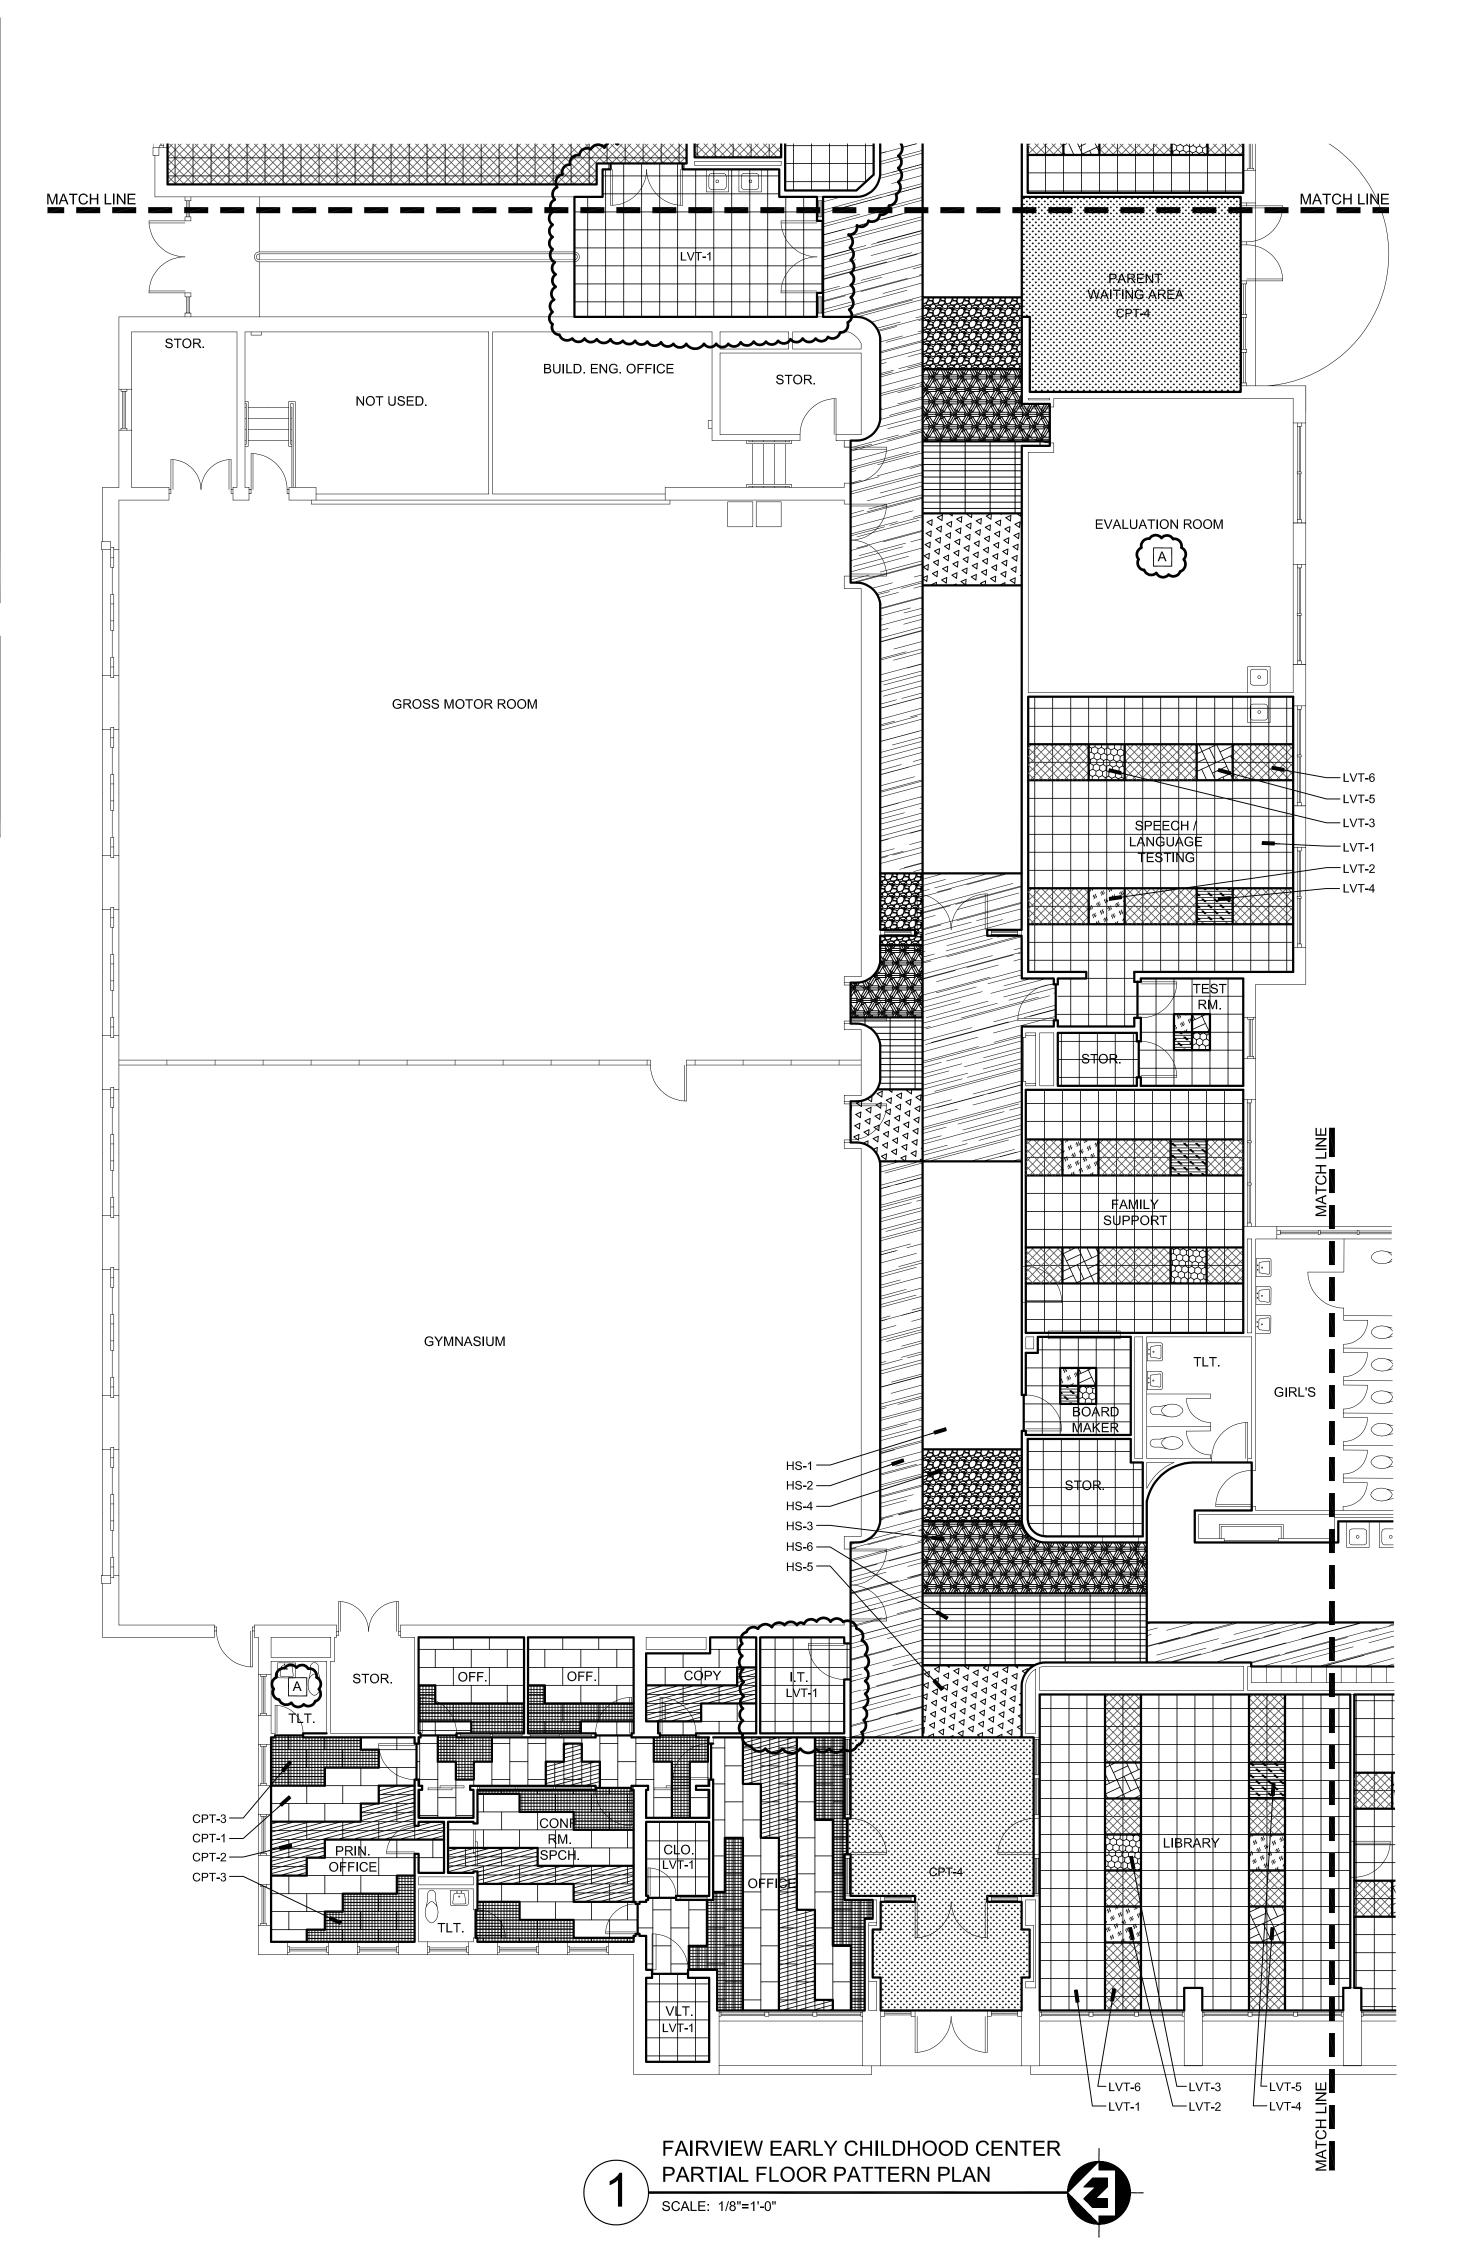

## 205 DISTRICT TER FOR SCHOOL FLOORING AND PAINTING WORK AT FAIRVIEW EARLY CHILDHOOD CENTE ROCKFORD PUBLIC S ROCKFORD, ILLINOIS

**JOHNSON** ARCHITECTS • ----ی لـ RD ATE **RICHAI** ASSOCI 

## FLOORING DEMOLITION KEY NOTES

- A. NO WORK IN THIS AREA. B. EXISTING VAT/CARPET FLOORING, RUBBER BASE & ASSOCIATED MASTIC MECHANICALLY REMOVED BY ABATEMENT CONTRACTOR.
- C. TERRAZZO TO REMAIN.

- FLOORING GENERAL NOTES
- 1. FLOORING CONTRACTOR TO PREPARE FLOORS TO RECEIVE NEW FLOORING AS CALLED FOR IN PROJECT MANUAL AT AREAS WHERE NEW FLOORING IS PROPOSED.
- 2. FLOORING CONTRACTOR TO VERIFY EXISTING FLOORING CONDITIONS AND FLOOR LEVELS AND PROVIDE LEVELING, LEVEL TRANSITIONS AS REQUIRED FOR NEW FLOORING, INSTALLATION AND PROVIDE NEW TRANSITION STRIPS AS REQUIRED WHERE NEW FLOORING MEETS EXISTING FLOORING.
- 3. ALL DOORS TO REMAIN. VERIFY FLOOR CLEARANCE AND COORDINATE WITH TRANSITION STRIP COMPATIBILITY.
- 4. FLOORING CONTRACTOR TO CUT DOWN EXISTING WOOD DOORS AS REQUIRED TO ACCOMMODATE HEIGHT OF NEW FLOORING. 5. ALL WORK SHALL BE EXECUTED IN COMPLIANCE WITH ALL APPLICABLE FEDERAL,
- STATE AND LOCAL CODES, LAWS AND REGULATIONS. IF IN THE EVENT THAT HAZARDOUS MATERIAL HAS BEEN DISCOVERED ON SITE, STOP ALL WORK AND INFORM THE OWNER PRIOR TO ANY WORK MOVING FORWARD.
- 6. FLOORING CONTRACTOR TO VERIFY ALL CONDITIONS AND DIMENSIONS AND REPORT ANY DISCREPENCIES TO OWNER IMMEDIATELY. 7. INSTALLATION OF FLOORING, RUBBER TILES, RUBBER BASE, AND TRANSITION
- STRIPS SHALL BE IN COMPLIANCE WITH MANUFACTURER'S SPECIFICATIONS. 8. FLOORING CONTRACTOR TO VERIFY LAYOUT OF NEW FLOORING PATTERN WITH
- ARCHITECT PRIOR TO START OF INSTALLATION.
- 9. EXISTING STRUCTURAL GLAZED TILE BASE TO REMAIN.
- 10. EXISTING WOOD BASE TO REMAIN 11. INSTALL RUBBER COVE BASE ON EXISTING WOOD BASE.
- 12. AT EXISTING GLAZED TILE BASE INSTALL FLOORING EDGE TIC
- CAULK EDGE. 13. PROVIDE AND INSTALL NEW JOHNSONITE SLIMLINE SERIES TRANSITION BETWEEN DISSIMILAR FLOOR FINISHES. COLOR: BLACK BROWN.
- 14. PROVIDE 4" RUBBER COVE WALL BASE AT LOCATIONS SHOWN. USE
- JOHNSONITE 193, COLOR: BLACK BROWN. 15. DO NOT INSTALL RUBBER BASE ON EXISTING GLAZED TILE BASE.
- 16. SEE SPECIFICATIONS.

## FLOORING KEY NOTES

- 1. INSTALL NEW CARPET TILE FLOORING & 4" RUBBER BASE.
- 2. INSTALL NEW LVT FLOORING.
- 3. INSTALL NEW HOMOGENEOUS SHEET FLOORING. 4. INSTALL WALK-OFF CARPET.
- 5. RAMP TO BE REMOVED BY OWNER. PATCH FLOOR AS REQUIRED PRIOR TO
- INSTALLATION OF NEW FLOORING. 6. REMOVE EXISTING GRIT SLIP-RESISTANT STRIPS FROM MOVEABLE STEPS AT
- DRINKING FOUNTAINS IN CORRIDORS A & C AND INSTALL NEW ADA COMPLIANT GRIT SLIP-RESISTANT STRIPS. STEPS TO BE PAINTED BY PAINTING CONTRACTOR. 7. INSTALL RUBBER FLOOR TILE AT LANDING.

| LVT KEY    | LVT, CARPET AND                                                                                                                                                                                                                                                                                                                                                                  |
|------------|----------------------------------------------------------------------------------------------------------------------------------------------------------------------------------------------------------------------------------------------------------------------------------------------------------------------------------------------------------------------------------|
| LVT-1:     | LVT - LUXURY VINYL TILE<br>BRAND: MANNINGTON 18"x18"<br>STYLE: COLOR ANCHOR<br>LVT-1: GROOVE, COLOR: LONDON<br>LVT-2: GROOVE, COLOR: SQUAWA<br>LVT-3: STRIDE, COLOR: BUZZY YE<br>LVT-4: GROOVE, COLOR: SQUASH<br>LVT-5: STRIDE, COLOR: MILK THIS<br>LVT-6: STRIDE, COLOR: STERLING<br>CPT - CARPET TILE<br>- INSTALL WITH LOKWORX<br>BRAND: SHAW CONTRACT<br>COLLECTION: ALTERED |
| LVT-6:     | CPT-1: ANALOG 5T126 18" X 36", C<br>CPT-2: GLITCH 5T128 9" X 36", COI<br>CPT-3: MANIPULATE 5T130 9" X 36<br>CPT-4: ENTREE TILE 5T033, COLO                                                                                                                                                                                                                                       |
|            | HS - HOMOGENEOUS SHEET 6'x66<br>BRAND: GERFLOR                                                                                                                                                                                                                                                                                                                                   |
| CARPET KEY | STYLE: MIPOLAM SYMBIOZ<br>HS-1: 6010 MIST (LIGHT GREY)                                                                                                                                                                                                                                                                                                                           |
| CPT-1:     | HS-2: 6029 CLOUD (DARKER GREY<br>HS-3: 6058 VERMIGLIO (PURPLE)<br>HS-4: 6032 SUNSHINE (YELLOW)                                                                                                                                                                                                                                                                                   |
| CPT-2:     | HS-5: 6037 LAGOON (BLUE)<br>HS-6: 6025 TANGELLO (ORANGE)                                                                                                                                                                                                                                                                                                                         |
| СРТ-3:     |                                                                                                                                                                                                                                                                                                                                                                                  |
| CPT-4:     | FLOORING DEMOLITION K                                                                                                                                                                                                                                                                                                                                                            |
|            | A. NO WORK IN THIS AREA.<br>B. EXISTING VAT/CARPET FLOORING,<br>MECHANICALLY REMOVED BY ABAT                                                                                                                                                                                                                                                                                     |
| HS KEY     | C. TERRAZZO STEPS TO REMAIN.                                                                                                                                                                                                                                                                                                                                                     |
| HS-1:      |                                                                                                                                                                                                                                                                                                                                                                                  |
| HS-2:      |                                                                                                                                                                                                                                                                                                                                                                                  |
| HS-3:      |                                                                                                                                                                                                                                                                                                                                                                                  |
| HS-4:      |                                                                                                                                                                                                                                                                                                                                                                                  |

HS-5:

HS-6:

RPET AND HS

E, COLOR: LONDON FOG C119 (LIGHT GREY) E, COLOR: SQUAWK BOX C107 (BLUE) COLOR: BUZZY YELLOW C124 (YELLOW) E, COLOR: SQUASH BLOSSOM C113 (ORANGE) COLOR: MILK THISTLE C121 (PURPLE) COLOR: STERLING GREY C140 (DARK GREY)

G 5T126 18" X 36", COLOR: INVERT 26750 (BROWN) 5T128 9" X 36", COLOR: INVERT 26750 (ORANGE/BLUE) JLATE 5T130 9" X 36", COLOR: PERCEPTION 26320 (PURPLE/AQUA) TILE 5T033, COLOR: 31400 (BLUE), COLLECTION: STEPPIN OUT NEOUS SHEET 6'x66' ROLL

DUD (DARKER GREY)

DEMOLITION KEY NOTES

CARPET FLOORING, RUBBER BASE & ASSOCIATED MASTIC Y REMOVED BY ABATEMENT CONTRACTOR.