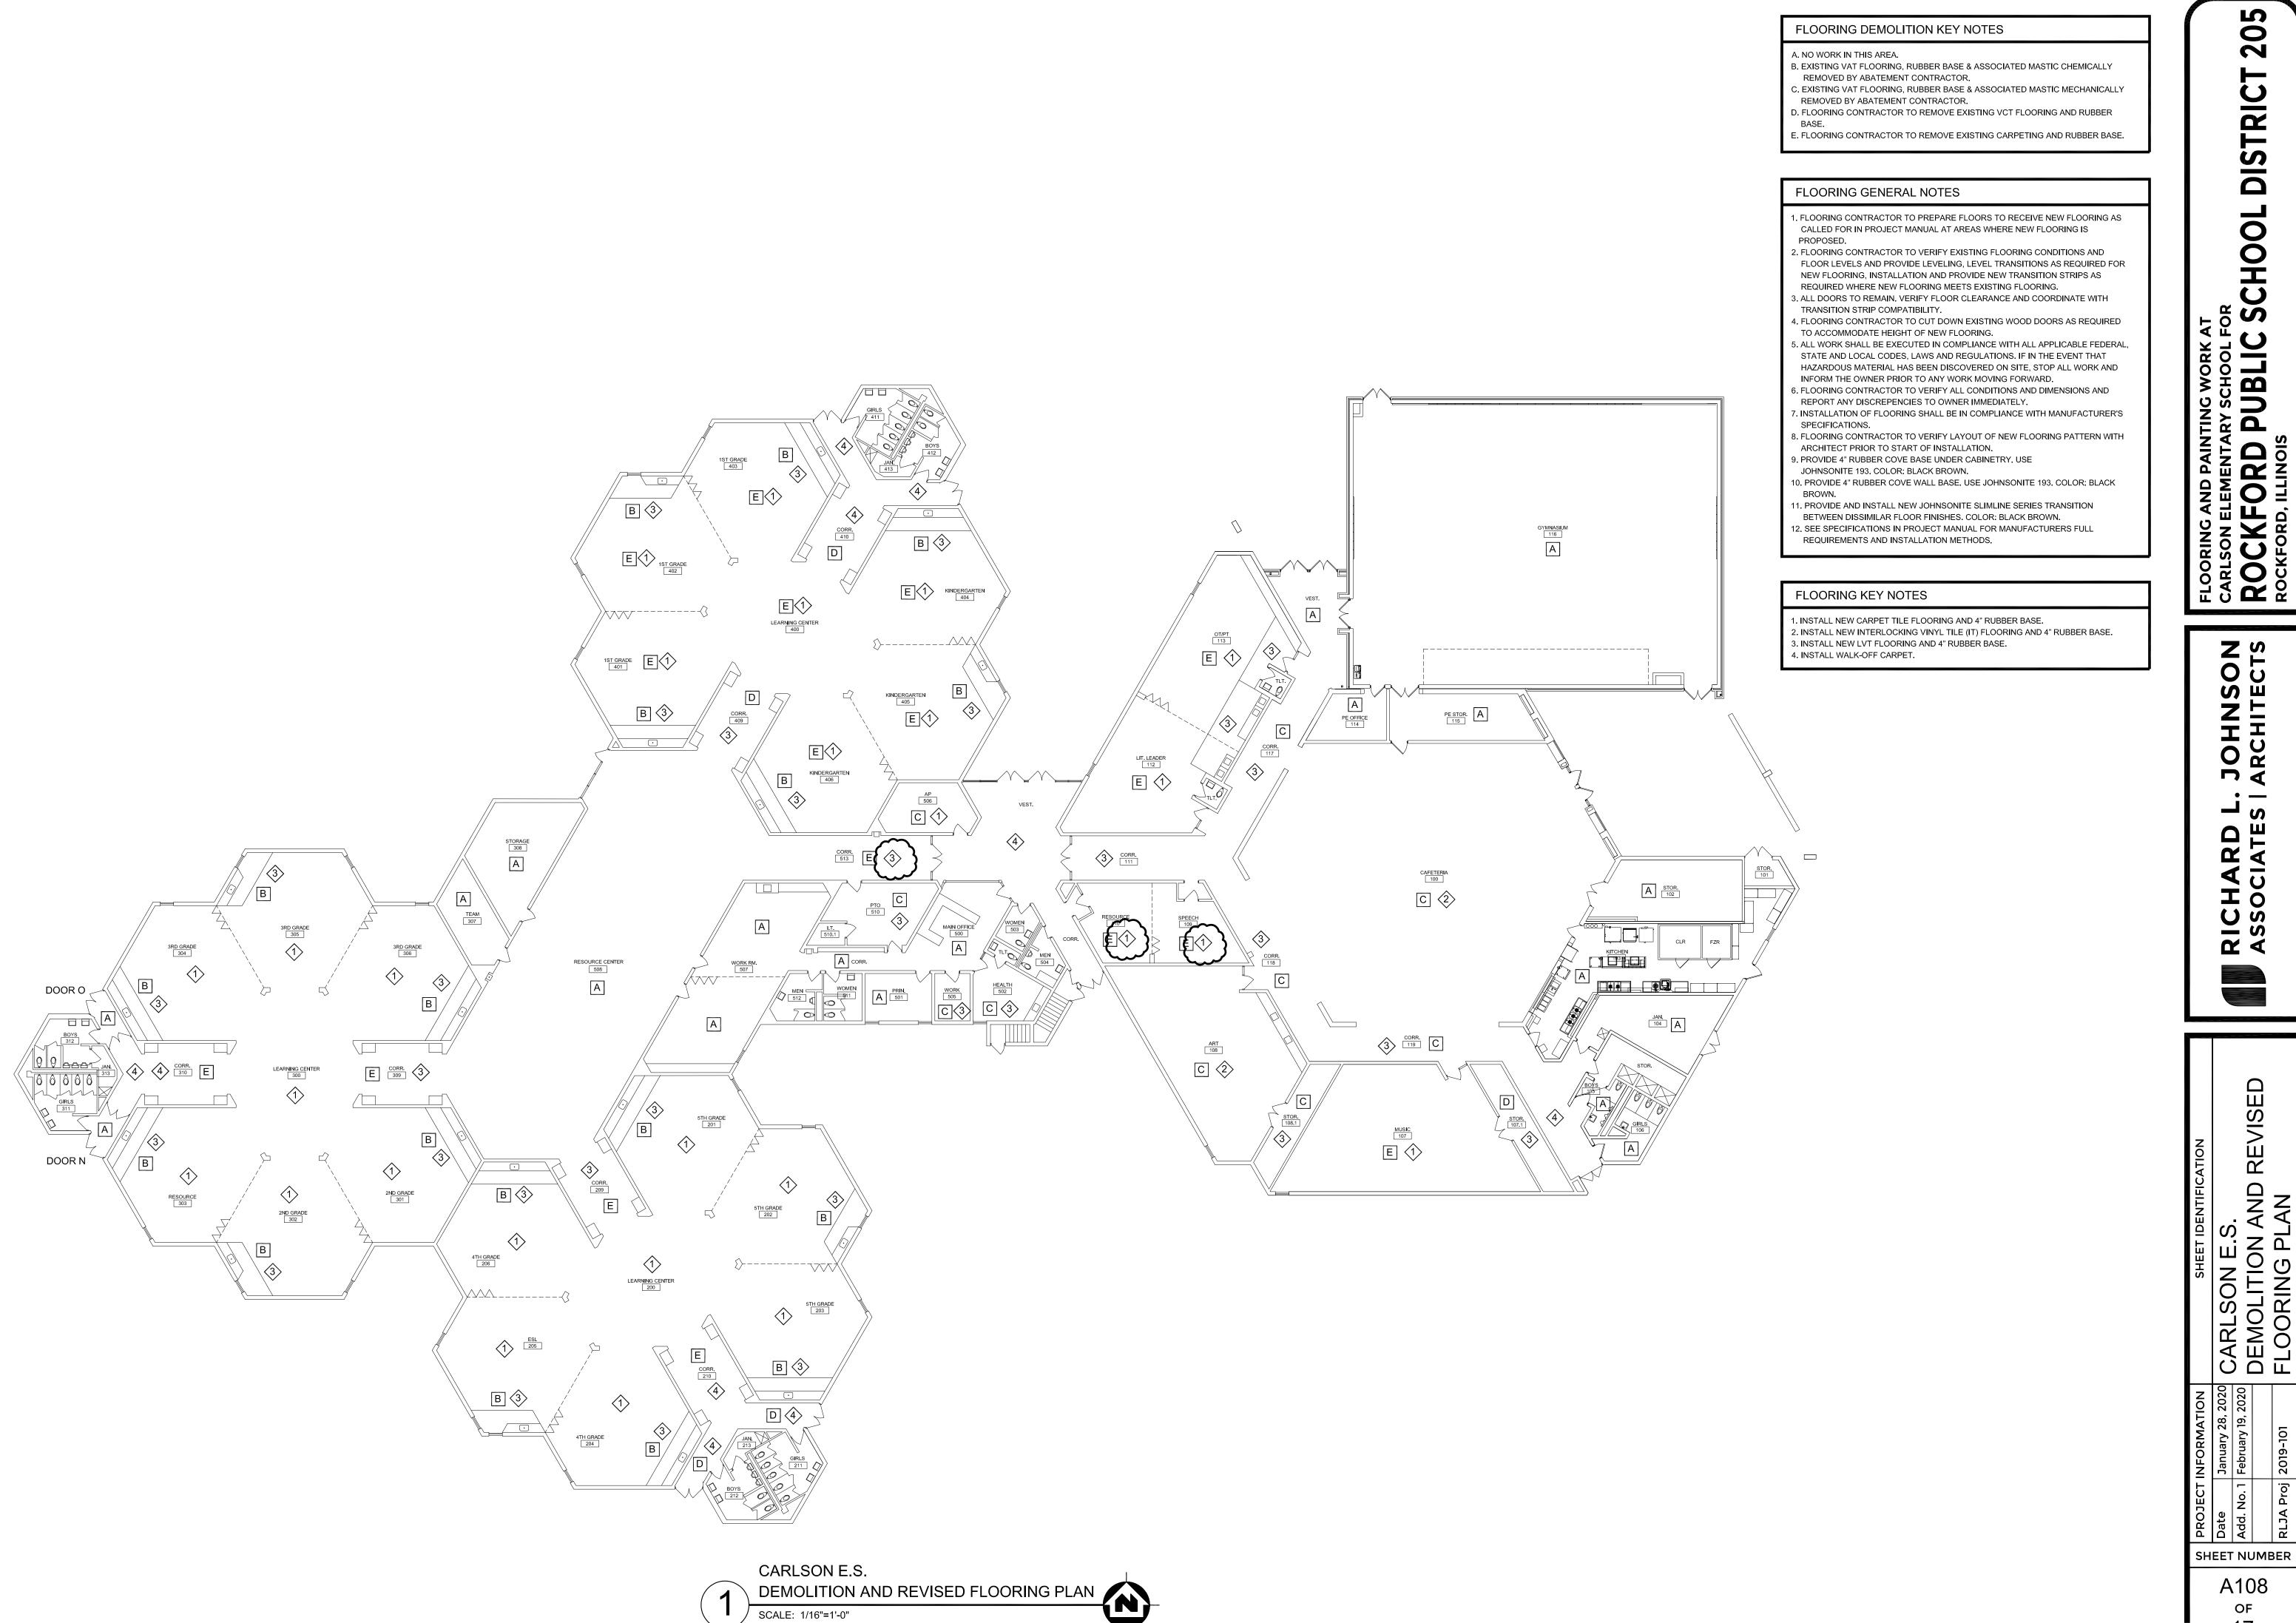

## FLOORING DEMOLITION KEY NOTES

- A. NO WORK IN THIS AREA.
- B. EXISTING VAT FLOORING, RUBBER BASE & ASSOCIATED MASTIC CHEMICALLY
- REMOVED BY ABATEMENT CONTRACTOR.
- C. EXISTING VAT FLOORING, RUBBER BASE & ASSOCIATED MASTIC MECHANICALLY
- REMOVED BY ABATEMENT CONTRACTOR.
- D. FLOORING CONTRACTOR TO REMOVE EXISTING VCT FLOORING AND RUBBER BASE.
- E. FLOORING CONTRACTOR TO REMOVE EXISTING CARPETING AND RUBBER BASE.

## FLOORING GENERAL NOTES

- 1. FLOORING CONTRACTOR TO PREPARE FLOORS TO RECEIVE NEW FLOORING AS CALLED FOR IN PROJECT MANUAL AT AREAS WHERE NEW FLOORING IS PROPOSED.
- 2. FLOORING CONTRACTOR TO VERIFY EXISTING FLOORING CONDITIONS AND FLOOR LEVELS AND PROVIDE LEVELING, LEVEL TRANSITIONS AS REQUIRED
- REQUIRED WHERE NEW FLOORING MEETS EXISTING FLOORING. 3. ALL DOORS TO REMAIN. VERIFY FLOOR CLEARANCE AND COORDINATE WITH
- TRANSITION STRIP COMPATIBILITY.
- 4. FLOORING CONTRACTOR TO CUT DOWN EXISTING WOOD DOORS AS REQUIRED TO ACCOMMODATE HEIGHT OF NEW FLOORING.
- 5. ALL WORK SHALL BE EXECUTED IN COMPLIANCE WITH ALL APPLICABLE FEDERAL, STATE AND LOCAL CODES, LAWS AND REGULATIONS. IF IN THE EVENT THAT HAZARDOUS MATERIAL HAS BEEN DISCOVERED ON SITE, STOP ALL WORK AND INFORM THE OWNER PRIOR TO ANY WORK MOVING FORWARD.
- 6. FLOORING CONTRACTOR TO VERIFY ALL CONDITIONS AND DIMENSIONS AND REPORT ANY DISCREPENCIES TO OWNER IMMEDIATELY.
- 7. INSTALLATION OF FLOORING SHALL BE IN COMPLIANCE WITH MANUFACTURER'S SPECIFICATIONS.
- 8. FLOORING CONTRACTOR TO VERIFY LAYOUT OF NEW FLOORING PATTERN WITH ARCHITECT PRIOR TO START OF INSTALLATION.
- 9. PROVIDE 4" RUBBER COVE BASE UNDER CABINETRY. USE JOHNSONITE 193. COLOR: BLACK BROWN.
- 10. PROVIDE 4" RUBBER COVE WALL BASE. USE JOHNSONITE 193. COLOR: BLACK BROWN.
- 1. PROVIDE AND INSTALL NEW JOHNSONITE SLIMLINE SERIES TRANSITION BETWEEN DISSIMILAR FLOOR FINISHES. COLOR: BLACK BROWN.

## FLOORING KEY NOTES

- 1. INSTALL NEW CARPET TILE FLOORING AND 4" RUBBER BASE.
- 2. INSTALL NEW INTERLOCKING LUXURY VINYL TILE (ILVT) FLOORING AND 4" RUBBER
- BASE. 3. INSTALL NEW LVT FLOORING AND 4" RUBBER BASE.
- 4. INSTALL WALK-OFF CARPET.