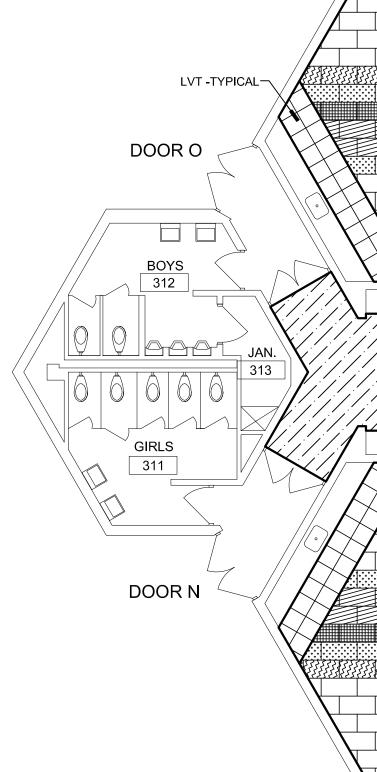

- CPT-1: CPT-2 CPT-3: CPT-4: CPT-5:

|                                          |                                                                                                                                                                                                                                                                          |                                                | MATCH LIN               |
|------------------------------------------|--------------------------------------------------------------------------------------------------------------------------------------------------------------------------------------------------------------------------------------------------------------------------|------------------------------------------------|-------------------------|
|                                          |                                                                                                                                                                                                                                                                          |                                                |                         |
|                                          |                                                                                                                                                                                                                                                                          |                                                |                         |
|                                          |                                                                                                                                                                                                                                                                          |                                                | STORAGE                 |
| LV                                       |                                                                                                                                                                                                                                                                          |                                                |                         |
|                                          |                                                                                                                                                                                                                                                                          | ТЕАМ                                           |                         |
|                                          |                                                                                                                                                                                                                                                                          |                                                |                         |
|                                          |                                                                                                                                                                                                                                                                          |                                                | RESOU                   |
|                                          |                                                                                                                                                                                                                                                                          |                                                |                         |
|                                          |                                                                                                                                                                                                                                                                          | CPT-5<br>CPT-4<br>CPT-3<br>CPT-2               |                         |
|                                          |                                                                                                                                                                                                                                                                          | CPT-1                                          |                         |
|                                          |                                                                                                                                                                                                                                                                          |                                                | CPT-5                   |
|                                          |                                                                                                                                                                                                                                                                          |                                                | CPT-3<br>CPT-2<br>CPT-1 |
|                                          |                                                                                                                                                                                                                                                                          |                                                |                         |
| 2312372727272727272727272727272727272727 |                                                                                                                                                                                                                                                                          | 2ND GRADE                                      |                         |
|                                          |                                                                                                                                                                                                                                                                          |                                                |                         |
|                                          |                                                                                                                                                                                                                                                                          |                                                |                         |
|                                          |                                                                                                                                                                                                                                                                          |                                                |                         |
| CARPET KEY                               | LVT, IT AND CARPET                                                                                                                                                                                                                                                       |                                                |                         |
| CPT-1:                                   | LVT - LUXURY VINYL TILE<br>BRAND: TANDUS CENTRA<br>STYLE: C-STAMPED 18" X 18"<br>COLOR: ODYSSEY 0925<br>INSTALLATION: QUARTER TURN<br>CPT - CARPET TILE                                                                                                                  |                                                |                         |
|                                          | - INSTALL WITH LOKWORX<br>BRAND: SHAW CONTRACT<br>COLLECTION: ALTERED<br>CPT-1: DISTORT 5T127 18" X 36", COLOR: INVERT 26750 (BROWN)<br>CPT-2: ANALOG 5T126 18" X 36", COLOR: DIGITAL 26401 (BLUE)<br>CPT-3: MANIPULATE 5T130 9" X 36", COLOR: DIGITAL 26401 (MORE BLUE) |                                                |                         |
| CPT-5:                                   | CPT-4: GLITCH 5T128 9" X 36", COLOR: DIGITAL 26401 (LESS BLUE)<br>CPT-5: MANIPULATE 5T130 9" X 36", COLOR: SNAPSHOT 26155 YELLOW)<br>COLLECTION: STEPPIN OUT<br>CPT-6: ENTREE TILE 5T033, COLOR: 31400 (BLUE) - MATCH LAYOUT TO<br>EXISTING IN LIBRARY.                  |                                                |                         |
|                                          | IT - INTERLOCKING VINYL TILE 25"x25"<br>BRAND: GERFLOR<br>STYLE: ATTRACTION<br>IT-1: ANAMBAS 8053 (GREY)<br>IT-2: PARAIBA 3707<br>IT-3: WATTARU 4476 (BLUE)                                                                                                              |                                                |                         |
|                                          |                                                                                                                                                                                                                                                                          | CARLSON E.<br>PARTIAL FLO<br>SCALE: 1/8"=1'-0" | S.<br>DOR PATTERN PLAN  |