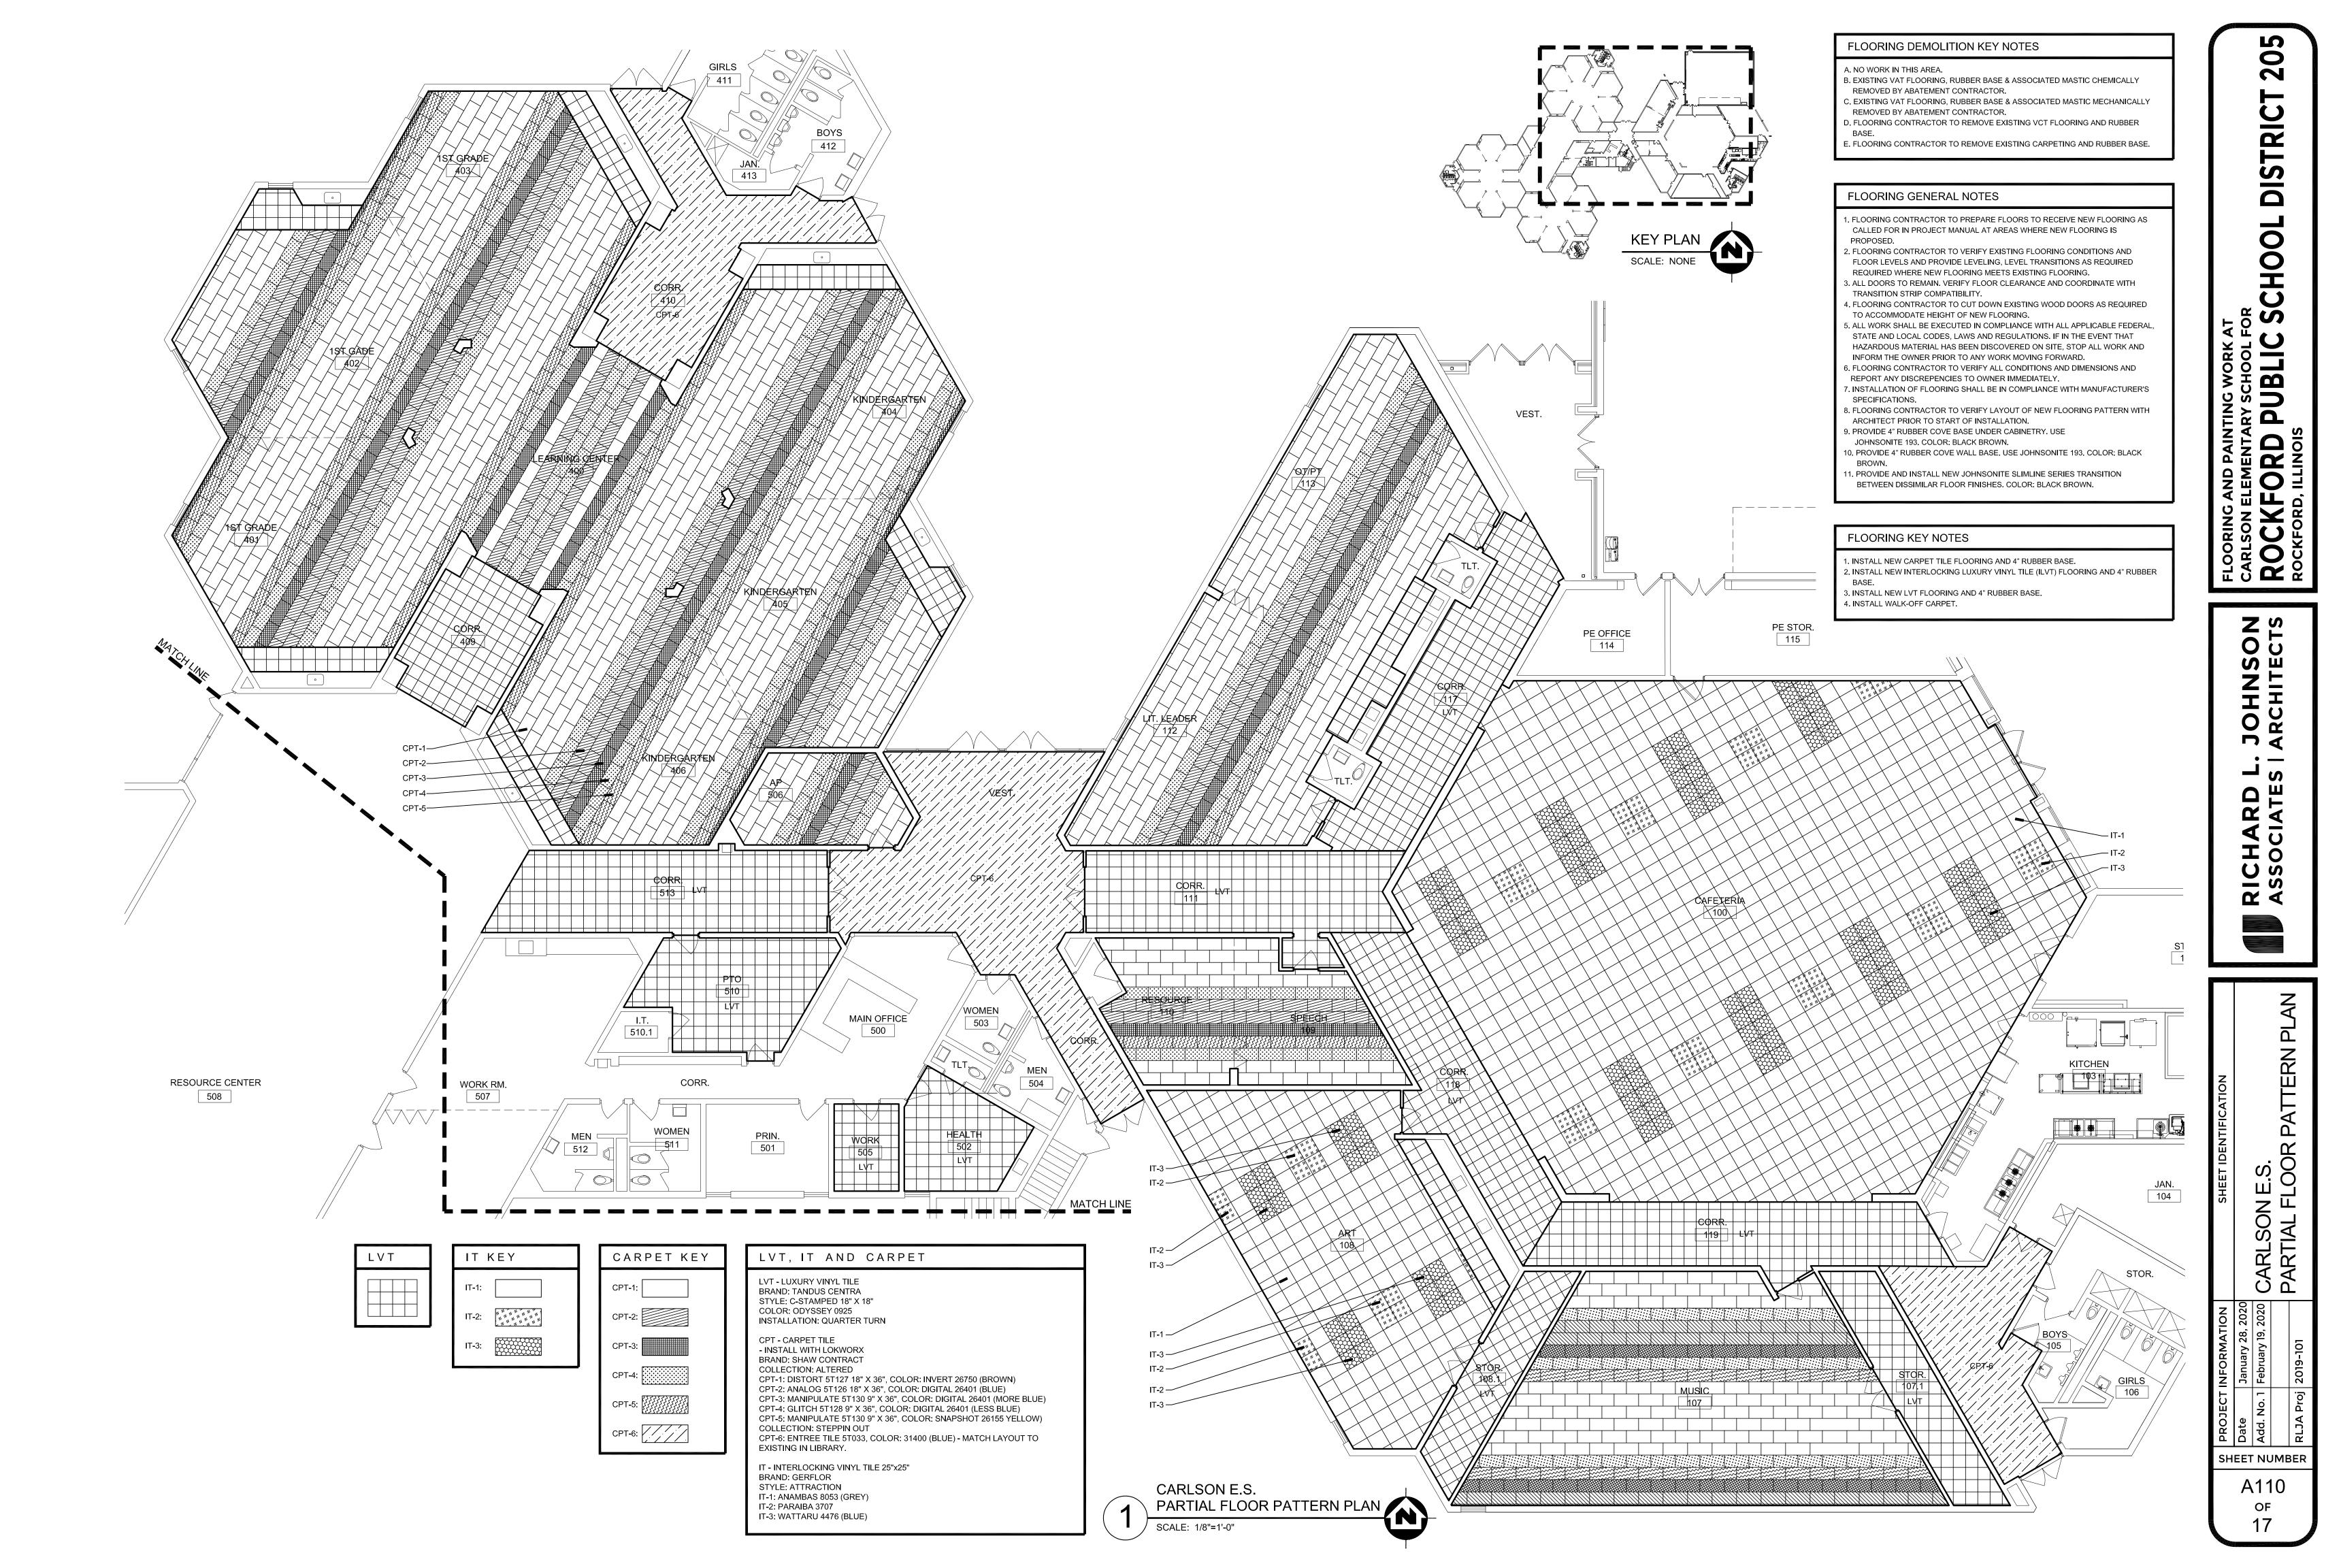

## FLOORING DEMOLITION KEY NOTES

- A. NO WORK IN THIS AREA.
- B. EXISTING VAT FLOORING, RUBBER BASE & ASSOCIATED MASTIC CHEMICALLY
- REMOVED BY ABATEMENT CONTRACTOR.
- C. EXISTING VAT FLOORING, RUBBER BASE & ASSOCIATED MASTIC MECHANICALLY
- REMOVED BY ABATEMENT CONTRACTOR.
- D. FLOORING CONTRACTOR TO REMOVE EXISTING VCT FLOORING AND RUBBER BASE.
- E. FLOORING CONTRACTOR TO REMOVE EXISTING CARPETING AND RUBBER BASE.

## FLOORING GENERAL NOTES

- 1. FLOORING CONTRACTOR TO PREPARE FLOORS TO RECEIVE NEW FLOORING AS CALLED FOR IN PROJECT MANUAL AT AREAS WHERE NEW FLOORING IS PROPOSED.
- 2. FLOORING CONTRACTOR TO VERIFY EXISTING FLOORING CONDITIONS AND FLOOR LEVELS AND PROVIDE LEVELING, LEVEL TRANSITIONS AS REQUIRED
- REQUIRED WHERE NEW FLOORING MEETS EXISTING FLOORING. 3. ALL DOORS TO REMAIN. VERIFY FLOOR CLEARANCE AND COORDINATE WITH
- TRANSITION STRIP COMPATIBILITY.
- 4. FLOORING CONTRACTOR TO CUT DOWN EXISTING WOOD DOORS AS REQUIRED TO ACCOMMODATE HEIGHT OF NEW FLOORING.
- 5. ALL WORK SHALL BE EXECUTED IN COMPLIANCE WITH ALL APPLICABLE FEDERAL, STATE AND LOCAL CODES, LAWS AND REGULATIONS. IF IN THE EVENT THAT HAZARDOUS MATERIAL HAS BEEN DISCOVERED ON SITE, STOP ALL WORK AND INFORM THE OWNER PRIOR TO ANY WORK MOVING FORWARD.
- 6. FLOORING CONTRACTOR TO VERIFY ALL CONDITIONS AND DIMENSIONS AND REPORT ANY DISCREPENCIES TO OWNER IMMEDIATELY.
- 7. INSTALLATION OF FLOORING SHALL BE IN COMPLIANCE WITH MANUFACTURER'S SPECIFICATIONS.
- 8. FLOORING CONTRACTOR TO VERIFY LAYOUT OF NEW FLOORING PATTERN WITH ARCHITECT PRIOR TO START OF INSTALLATION.
- 9. PROVIDE 4" RUBBER COVE BASE UNDER CABINETRY. USE JOHNSONITE 193. COLOR: BLACK BROWN.
- 10. PROVIDE 4" RUBBER COVE WALL BASE. USE JOHNSONITE 193. COLOR: BLACK BROWN.
- 1. PROVIDE AND INSTALL NEW JOHNSONITE SLIMLINE SERIES TRANSITION BETWEEN DISSIMILAR FLOOR FINISHES. COLOR: BLACK BROWN.

## FLOORING KEY NOTES

- 1. INSTALL NEW CARPET TILE FLOORING AND 4" RUBBER BASE.
- 2. INSTALL NEW INTERLOCKING LUXURY VINYL TILE (ILVT) FLOORING AND 4" RUBBER
- BASE. 3. INSTALL NEW LVT FLOORING AND 4" RUBBER BASE.
- 4. INSTALL WALK-OFF CARPET.

- CPT-1: CPT-2 CPT-3: CPT-4: CPT-5:

|                                          |                                                                                                                                                                                                                                                                          |                                                | MATCH LIN               |
|------------------------------------------|--------------------------------------------------------------------------------------------------------------------------------------------------------------------------------------------------------------------------------------------------------------------------|------------------------------------------------|-------------------------|
|                                          |                                                                                                                                                                                                                                                                          |                                                |                         |
|                                          |                                                                                                                                                                                                                                                                          |                                                |                         |
|                                          |                                                                                                                                                                                                                                                                          |                                                | STORAGE                 |
| LV                                       |                                                                                                                                                                                                                                                                          |                                                |                         |
|                                          |                                                                                                                                                                                                                                                                          | ТЕАМ                                           |                         |
|                                          |                                                                                                                                                                                                                                                                          |                                                |                         |
|                                          |                                                                                                                                                                                                                                                                          |                                                | RESOU                   |
|                                          |                                                                                                                                                                                                                                                                          |                                                |                         |
|                                          |                                                                                                                                                                                                                                                                          | CPT-5<br>CPT-4<br>CPT-3<br>CPT-2               |                         |
|                                          |                                                                                                                                                                                                                                                                          | CPT-1                                          |                         |
|                                          |                                                                                                                                                                                                                                                                          |                                                | CPT-5                   |
|                                          |                                                                                                                                                                                                                                                                          |                                                | CPT-3<br>CPT-2<br>CPT-1 |
|                                          |                                                                                                                                                                                                                                                                          |                                                |                         |
| 2312372727272727272727272727272727272727 |                                                                                                                                                                                                                                                                          | 2ND GRADE                                      |                         |
|                                          |                                                                                                                                                                                                                                                                          |                                                |                         |
|                                          |                                                                                                                                                                                                                                                                          |                                                |                         |
|                                          |                                                                                                                                                                                                                                                                          |                                                |                         |
| CARPET KEY                               | LVT, IT AND CARPET                                                                                                                                                                                                                                                       |                                                |                         |
| CPT-1:                                   | LVT - LUXURY VINYL TILE<br>BRAND: TANDUS CENTRA<br>STYLE: C-STAMPED 18" X 18"<br>COLOR: ODYSSEY 0925<br>INSTALLATION: QUARTER TURN<br>CPT - CARPET TILE                                                                                                                  |                                                |                         |
|                                          | - INSTALL WITH LOKWORX<br>BRAND: SHAW CONTRACT<br>COLLECTION: ALTERED<br>CPT-1: DISTORT 5T127 18" X 36", COLOR: INVERT 26750 (BROWN)<br>CPT-2: ANALOG 5T126 18" X 36", COLOR: DIGITAL 26401 (BLUE)<br>CPT-3: MANIPULATE 5T130 9" X 36", COLOR: DIGITAL 26401 (MORE BLUE) |                                                |                         |
| CPT-5:                                   | CPT-4: GLITCH 5T128 9" X 36", COLOR: DIGITAL 26401 (LESS BLUE)<br>CPT-5: MANIPULATE 5T130 9" X 36", COLOR: SNAPSHOT 26155 YELLOW)<br>COLLECTION: STEPPIN OUT<br>CPT-6: ENTREE TILE 5T033, COLOR: 31400 (BLUE) - MATCH LAYOUT TO<br>EXISTING IN LIBRARY.                  |                                                |                         |
|                                          | IT - INTERLOCKING VINYL TILE 25"x25"<br>BRAND: GERFLOR<br>STYLE: ATTRACTION<br>IT-1: ANAMBAS 8053 (GREY)<br>IT-2: PARAIBA 3707<br>IT-3: WATTARU 4476 (BLUE)                                                                                                              |                                                |                         |
|                                          |                                                                                                                                                                                                                                                                          | CARLSON E.<br>PARTIAL FLO<br>SCALE: 1/8"=1'-0" | S.<br>DOR PATTERN PLAN  |