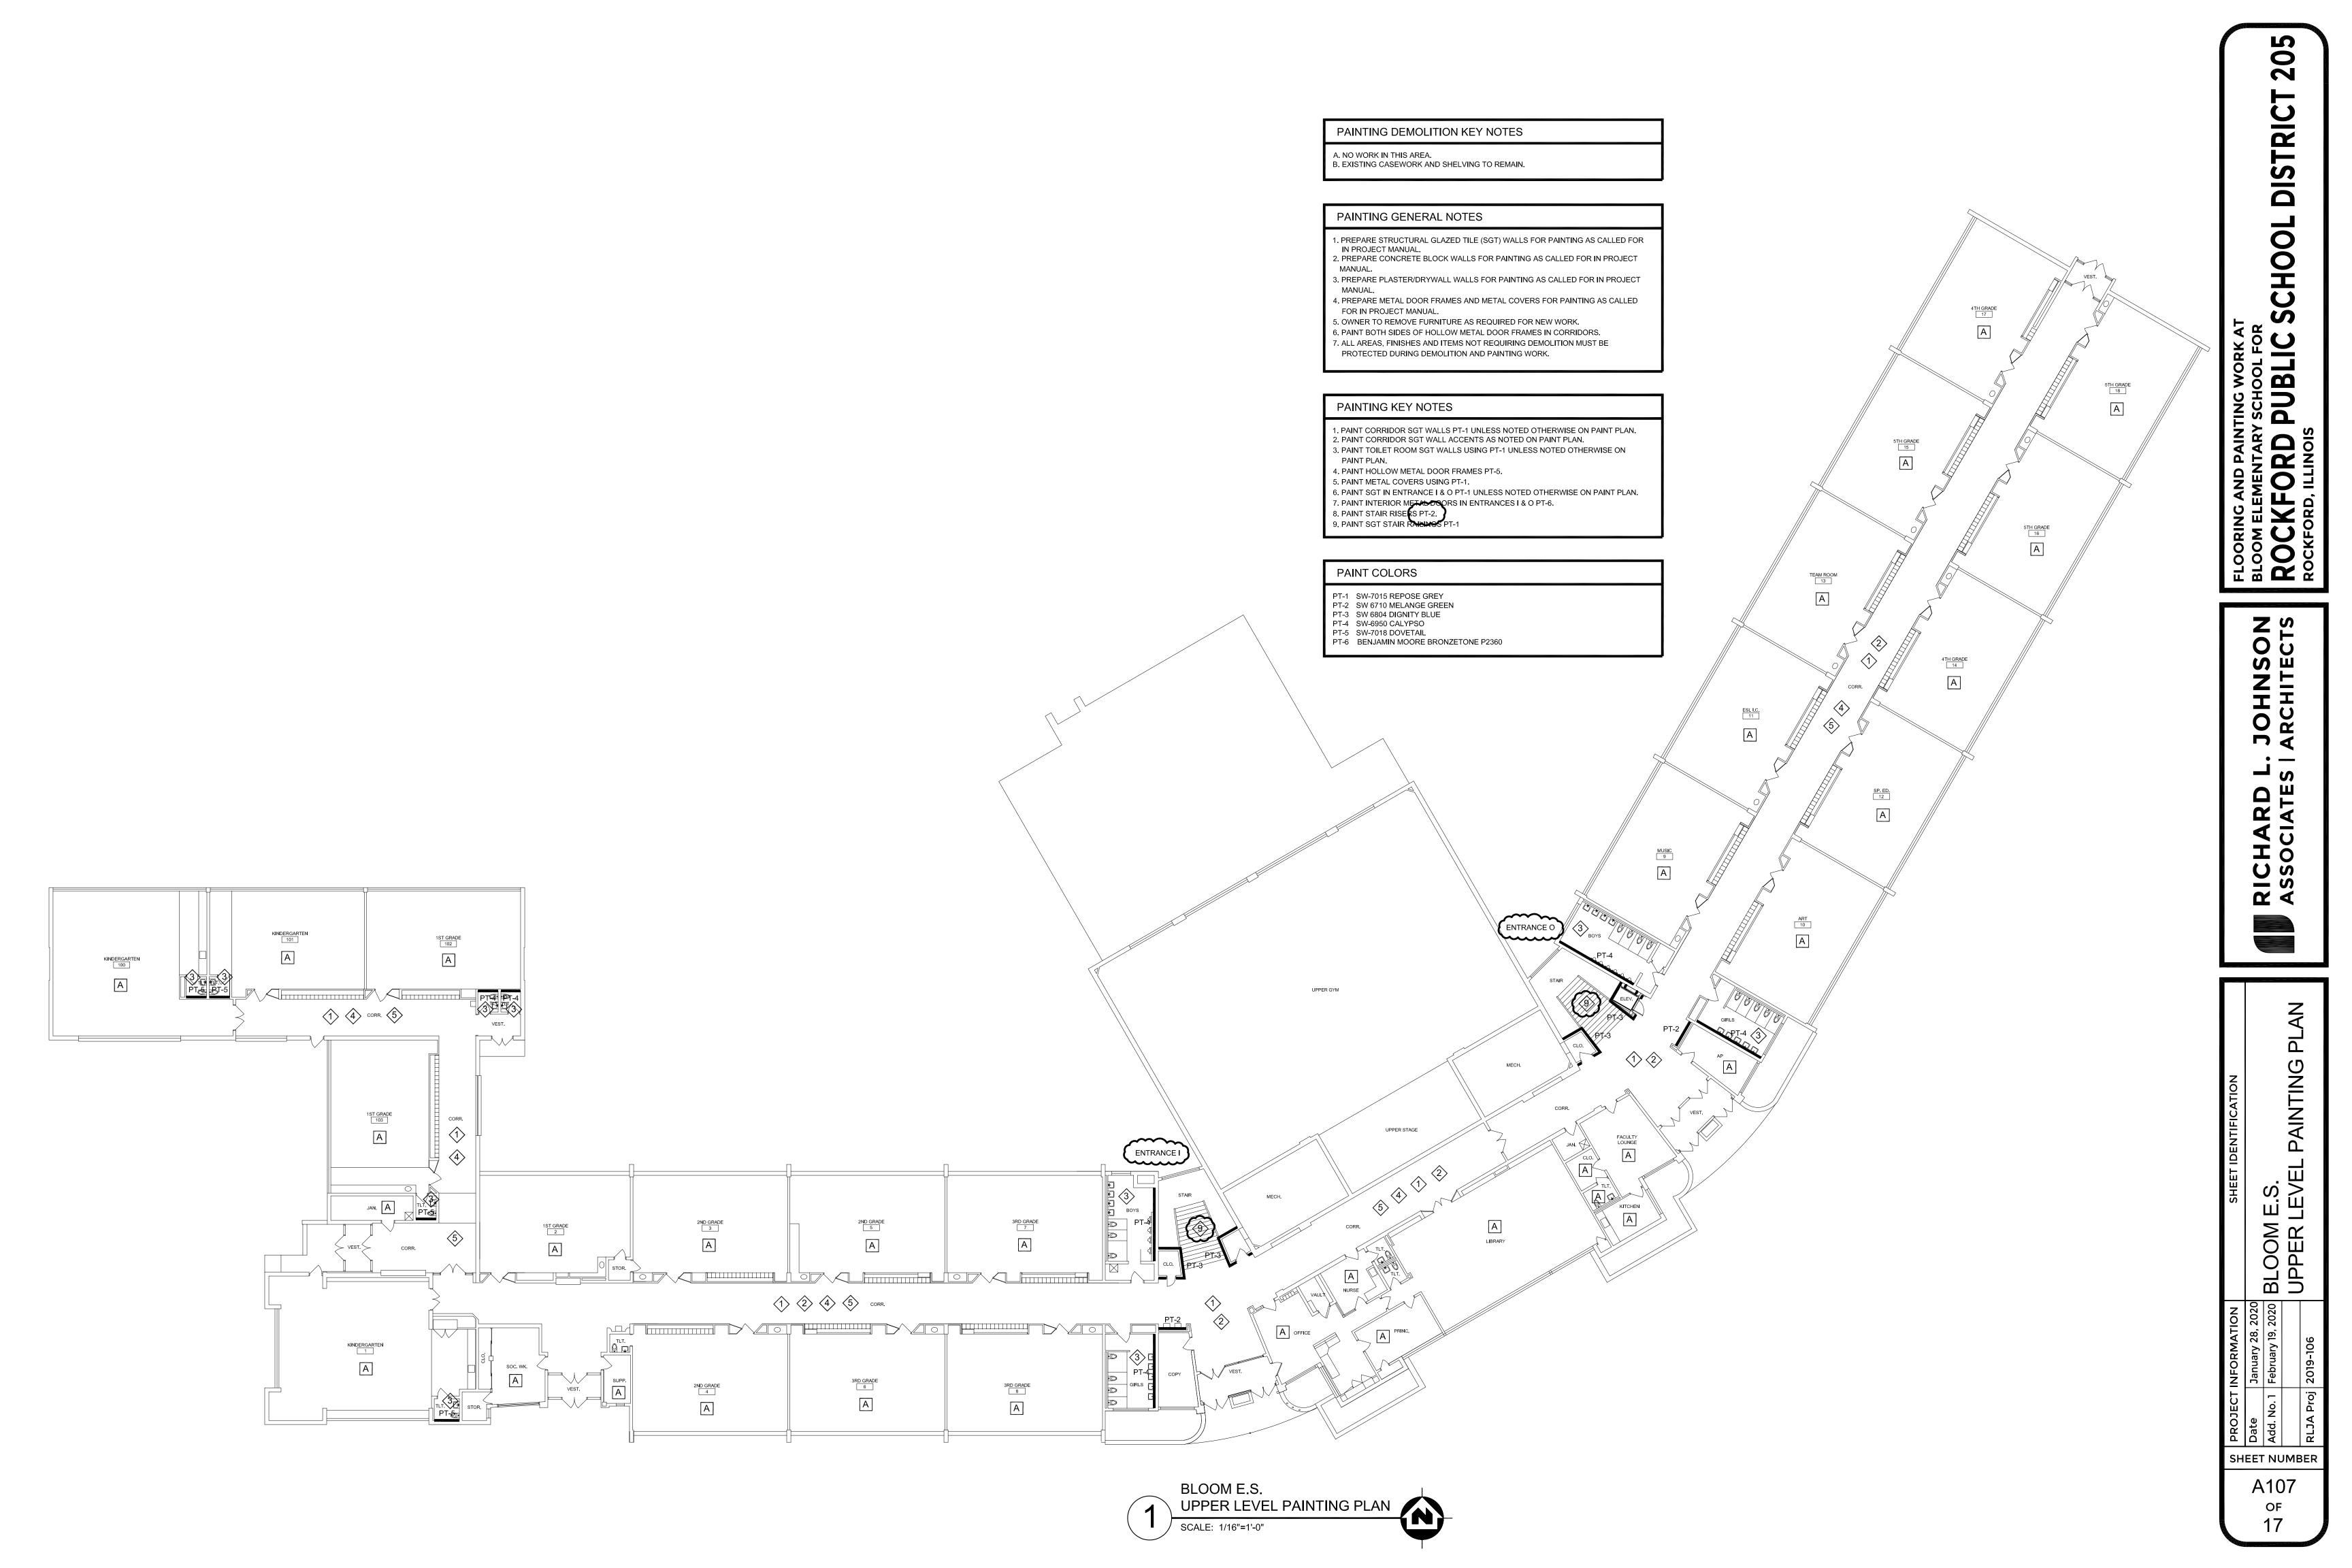

## PAINTING DEMOLITION KEY NOTES

A. NO WORK IN THIS AREA.

B. WALL GRAPHIC TO REMAIN.C. REMOVE CORK FROM FASCIA ABOVE CLASSROOM ENTRANCES IN LEARNING CENTER 400.

## PAINTING GENERAL NOTES

- 1. PREPARE PAINTED VINYL WALL COVERING FOR PAINTING AS CALLED FOR IN PROJECT MANUAL.
- 2. PREPARE CONCRETE BLOCK WALLS FOR PAINTING AS CALLED FOR IN PROJECT MANUAL.
- 3. PREPARE PLASTER/DRYWALL WALLS FOR PAINTING AS CALLED FOR IN PROJECT MANUAL.
- 4. PREPARE METAL DOOR FRAMES AND METAL COVERS FOR PAINTING AS CALLED FOR IN PROJECT MANUAL.
- 5. BRICK WALLS SHALL NOT BE PAINTED. 6. EXISTING CASEWORK AND SHELVING TO REMAIN.
- 7. OWNER TO REMOVE FURNITURE AS REQUIRED FOR NEW WORK.
- 8. PAINT BOTH SIDES OF HOLLOW META-DOOR FRAMES IN CORRIDORS.
   9. PAINT ALL CONCRETE BLOCK WALLS PT-2 UNLESS NOTED OTHERWISE ON PAINT PLAN.
- 10. CLASSROOM TOILET ROOMS WILL NOT BE PAINTED.
- 11. PAINT HOLLOW METAL DOOR FRAMES IN CORRIDORS PT-6 UNLESS NOTED OTHERWISE ON PAINT PLAN. 12. PAINT METAL COVERS USING PT-2 UNLESS ON BRICK WALLS. ON BRICK WALLS
- USE PT-6.
  13. PAINT METAL BASEBOARD FIN-TUBE COVERS IN ALL CLASSROOMS PT-6.
- 14. ALL AREAS, FINISHES AND ITEMS NOT REQUIRING DEMOLITION MUST BE PROTECTED DURING DEMOLITION AND PAINTING WORK.
- PROTECTED DURING DEMOLITION AND PAINTING WORK.

## PAINTING KEY NOTES

- 1. PAINT CORRIDORS 208 & 210 VINYL WALL COVERING PT-3.
- PAINT CORRIDOR 208 & 210 DRYWALL WITH COAT HOOKS USING PT-4.
   PATCH AND PAINT FASCIA ABOVE CLASSROOM ENTRANCES IN LEARNING CENTER 200 AND PAINT PT-5.
- 4. PAINT CORRIDORS 308 & 310 VINYL WALL COVERING PT-4.
- 5. PAINT CORRIDOR 308 & 310 DRYWALL WITH COAT HOOKS USING PT-5.
   6. PATCH AND PAINT FASCIA ABOVE CLASSROOM ENTRANCES IN LEARNING CENTER
- 6. PATCH AND PAINT FASCI 300 AND PAINT PT-3.
- 300 AND PAINT PT-3. 7. PAINT CORRIDORS 408 & 410 VINYL WALL COVERING PT-5.
- 8. PAINT CORRIDOR 408 & 410 DRYWALL WITH COAT HOOKS USING PT-3.
- 9. PATCH AND PAINT FASCIA ABOVE CLASSROOM ENTRANCES IN LEARNING CENTER 400 AND PAINT PT-4.

## PAINT COLORS

- PT-1 SW-7757 HIGH REFLECTIVE WHITE
- PT-2 SW-9819 GOLDEN PLUMERIA
- PT-4 SWAGAOTURKISHTILE
- PT-5 SW-6710 MELANGE GREEN PT-6 BENJAMIN MOORE BRONZETONE P2360
- FI-0 BENJAMIN MOORE BRONZETONE F230