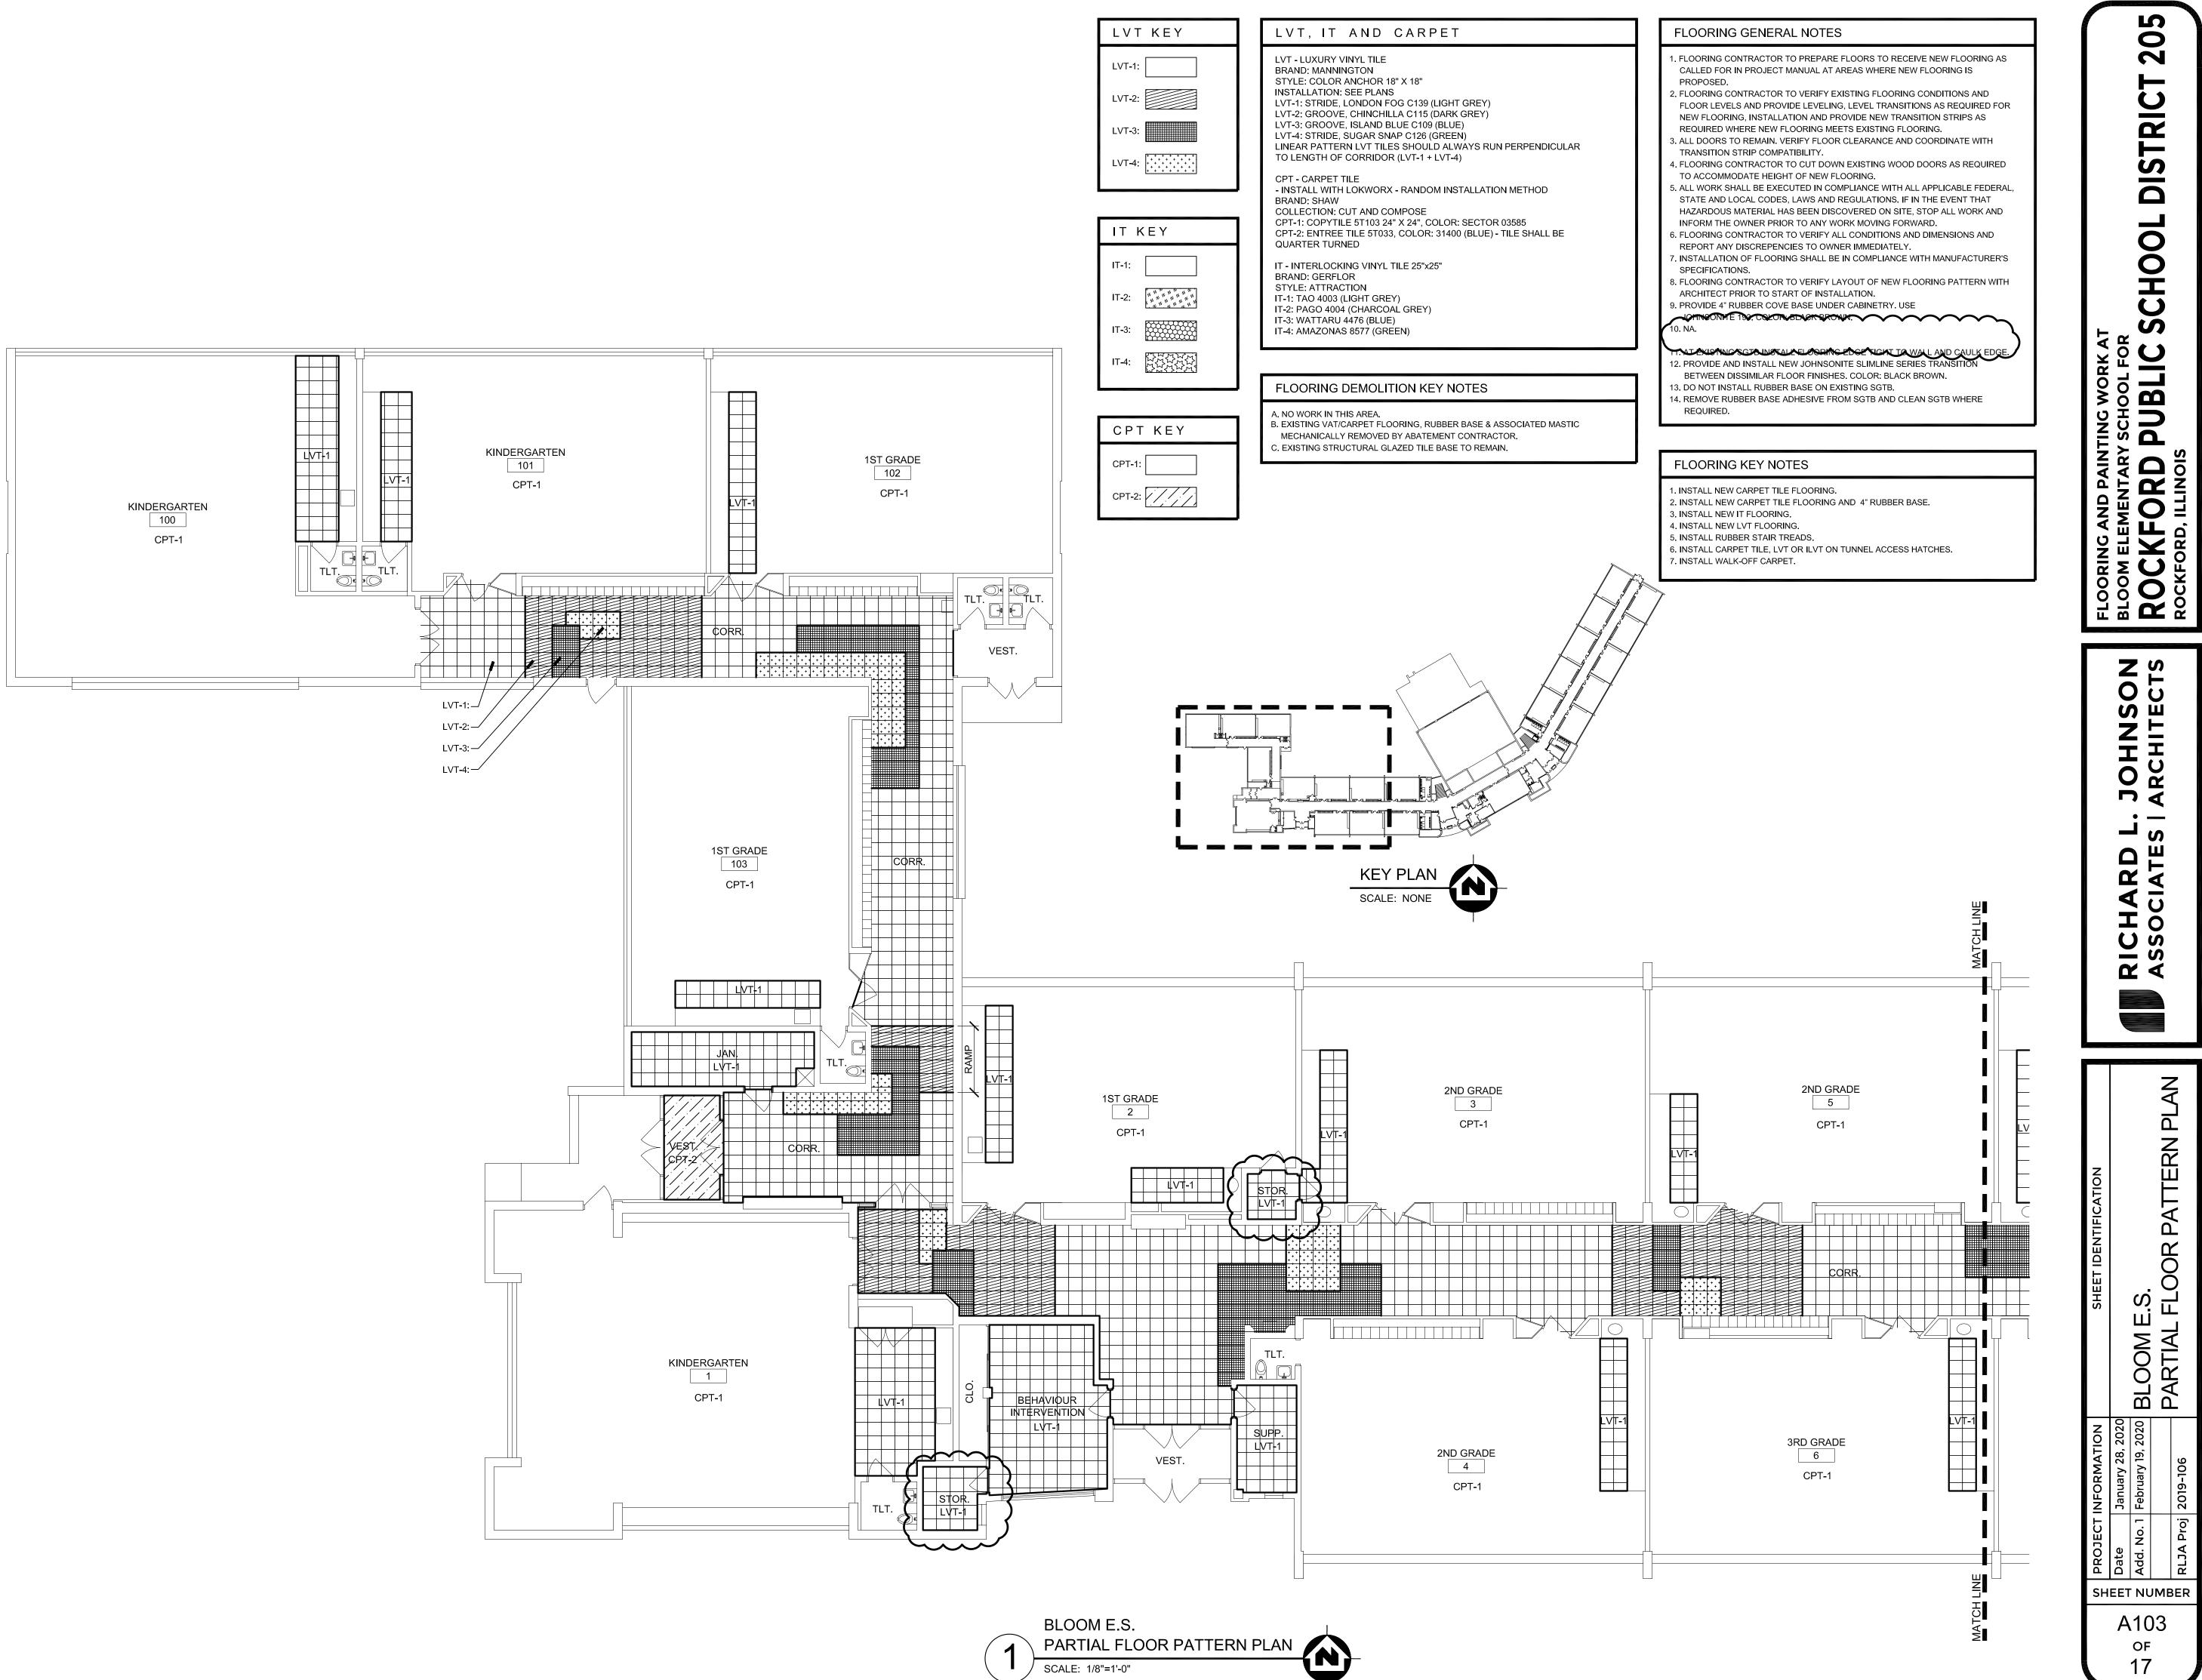

## 1. CLARIFICATIONS

- **1.1** At Bloom, Carlson and Fairview, install transition strips at door frames to corridor flush with door stops and at inside of door face.
- 1.2 At Bloom, where concrete base occurs below lockers, paint concrete locker base PT-1.
- **1.3** At Bloom, omit rubber stair treads and install Johnsonite rubber floor tiles on risers and 3 ft at landing. Type as listed in specifications. Butt tiles up tightly to existing metal stair nosings and caulk joint as required. Metal nosings to be cleaned by flooring contractor.
- **1.4** At Bloom, paint stair risers PT-2.
- **1.5** At Bloom, Carlson, and Fairview, ALL areas to receive new flooring shall receive a 1/8" skim coat using a Portland based cement by Ardex or Schonox following manufacturers specifications and installation methods.
- **1.6** At Bloom, Carlson, Fairview and Lewis Lemon Schools, paint HM doors and HM door frames in rooms to be painted.
- **1.7** Carlson Elementary School Painting Work Paint existing vertical tectum panels in Cafeteria 100, PT-1.
- **1.8** At Fairview, revise Item 11 in Flooring General Notes to say "Install 4" rubber cove base on existing wood base".
- **1.9** At Fairview, revise Item 15 in Flooring General Notes to say, "Do not install rubber base on structural glazed tile base".
- **1.10** All Drawing Sheets have been replaced and dated February 19, 2020 and included in this Addendum 1.