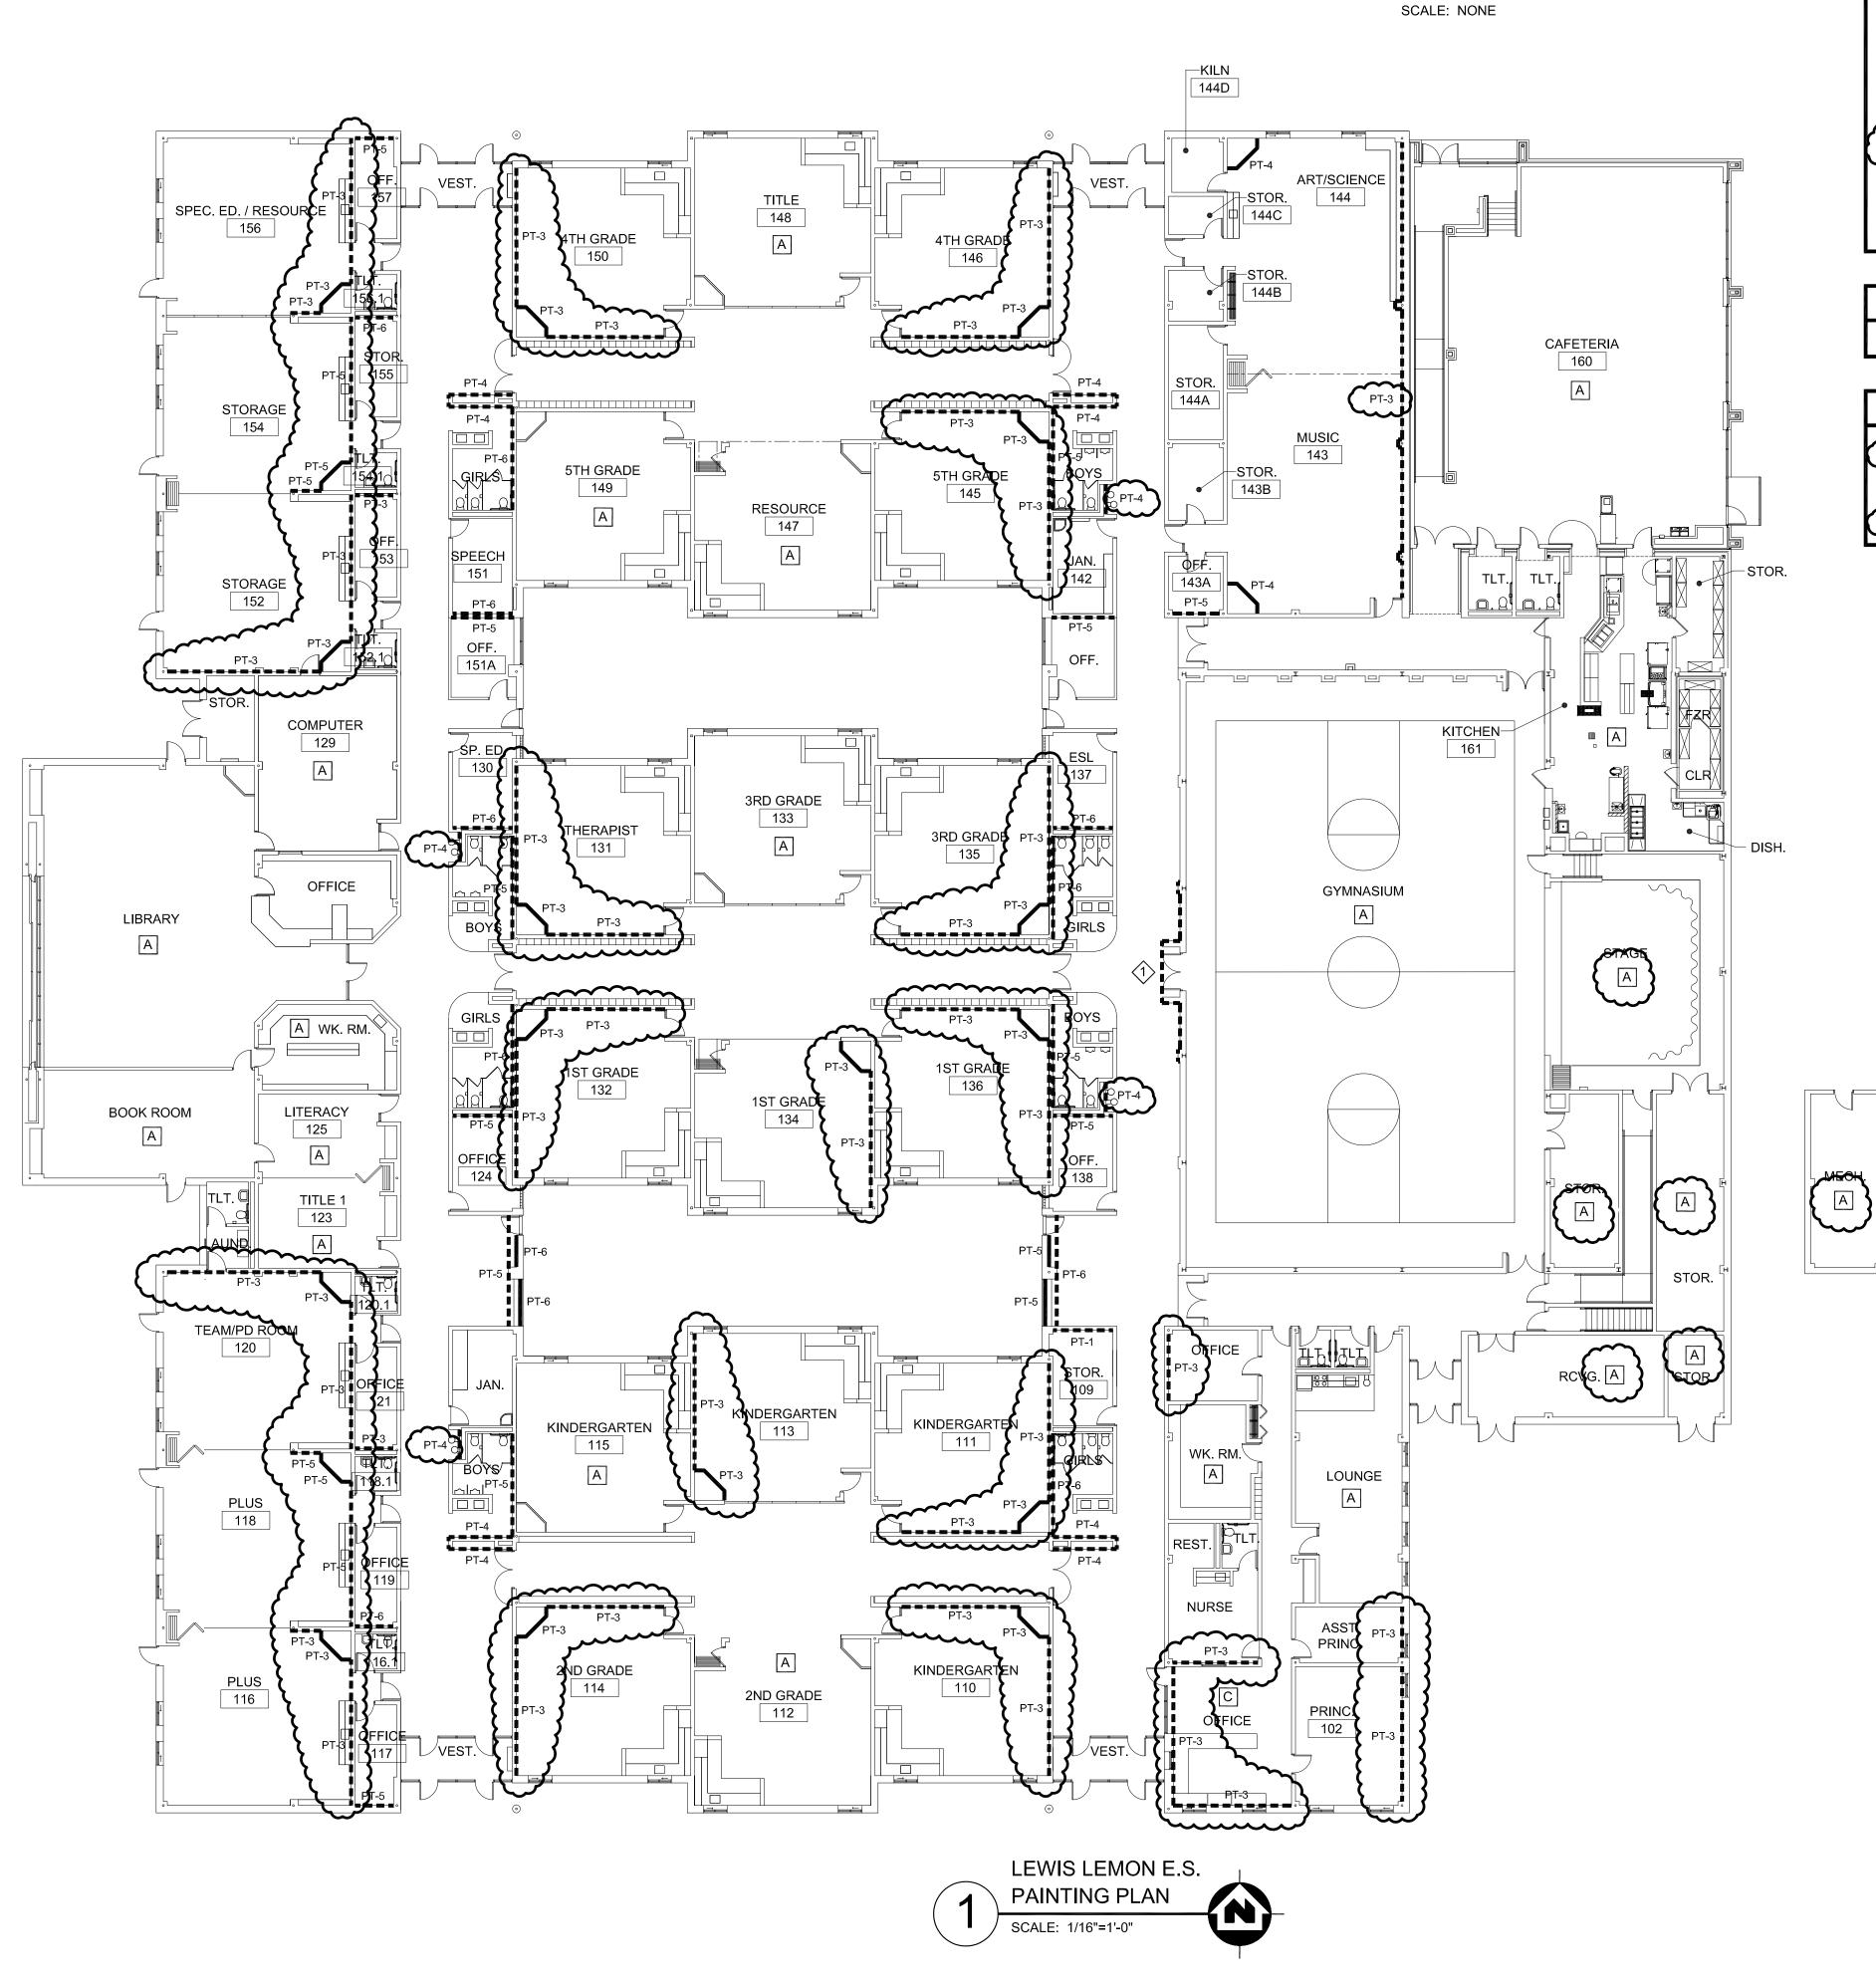

## PAINTING KEY NOTES

- 1. PAINT CORRIDORS 208 & 210 VINYL WALL COVERING PT-3.
- PAINT CORRIDOR 208 & 210 DRYWALL WITH COAT HOOKS USING PT-4.
   PATCH AND PAINT FASCIA ABOVE CLASSROOM ENTRANCES IN LEARNING CENTER 200 AND PAINT PT-5.
- 4. PAINT CORRIDORS 308 & 310 VINYL WALL COVERING PT-4.
- 5. PAINT CORRIDOR 308 & 310 DRYWALL WITH COAT HOOKS USING PT-5.
   6. PATCH AND PAINT FASCIA ABOVE CLASSROOM ENTRANCES IN LEARNING CENTER
- 6. PATCH AND PAINT FASCI 300 AND PAINT PT-3.
- 300 AND PAINT PT-3. 7. PAINT CORRIDORS 408 & 410 VINYL WALL COVERING PT-5.
- 8. PAINT CORRIDOR 408 & 410 DRYWALL WITH COAT HOOKS USING PT-3.
- 9. PATCH AND PAINT FASCIA ABOVE CLASSROOM ENTRANCES IN LEARNING CENTER 400 AND PAINT PT-4.

## PAINT COLORS

- PT-1 SW-7757 HIGH REFLECTIVE WHITE
- PT-2 SW-9819 GOLDEN PLUMERIA
- PT-4 SWAGAOTURKISHTILE
- PT-5 SW-6710 MELANGE GREEN PT-6 BENJAMIN MOORE BRONZETONE P2360
- FI-0 BENJAMIN MOORE BRONZETONE F230