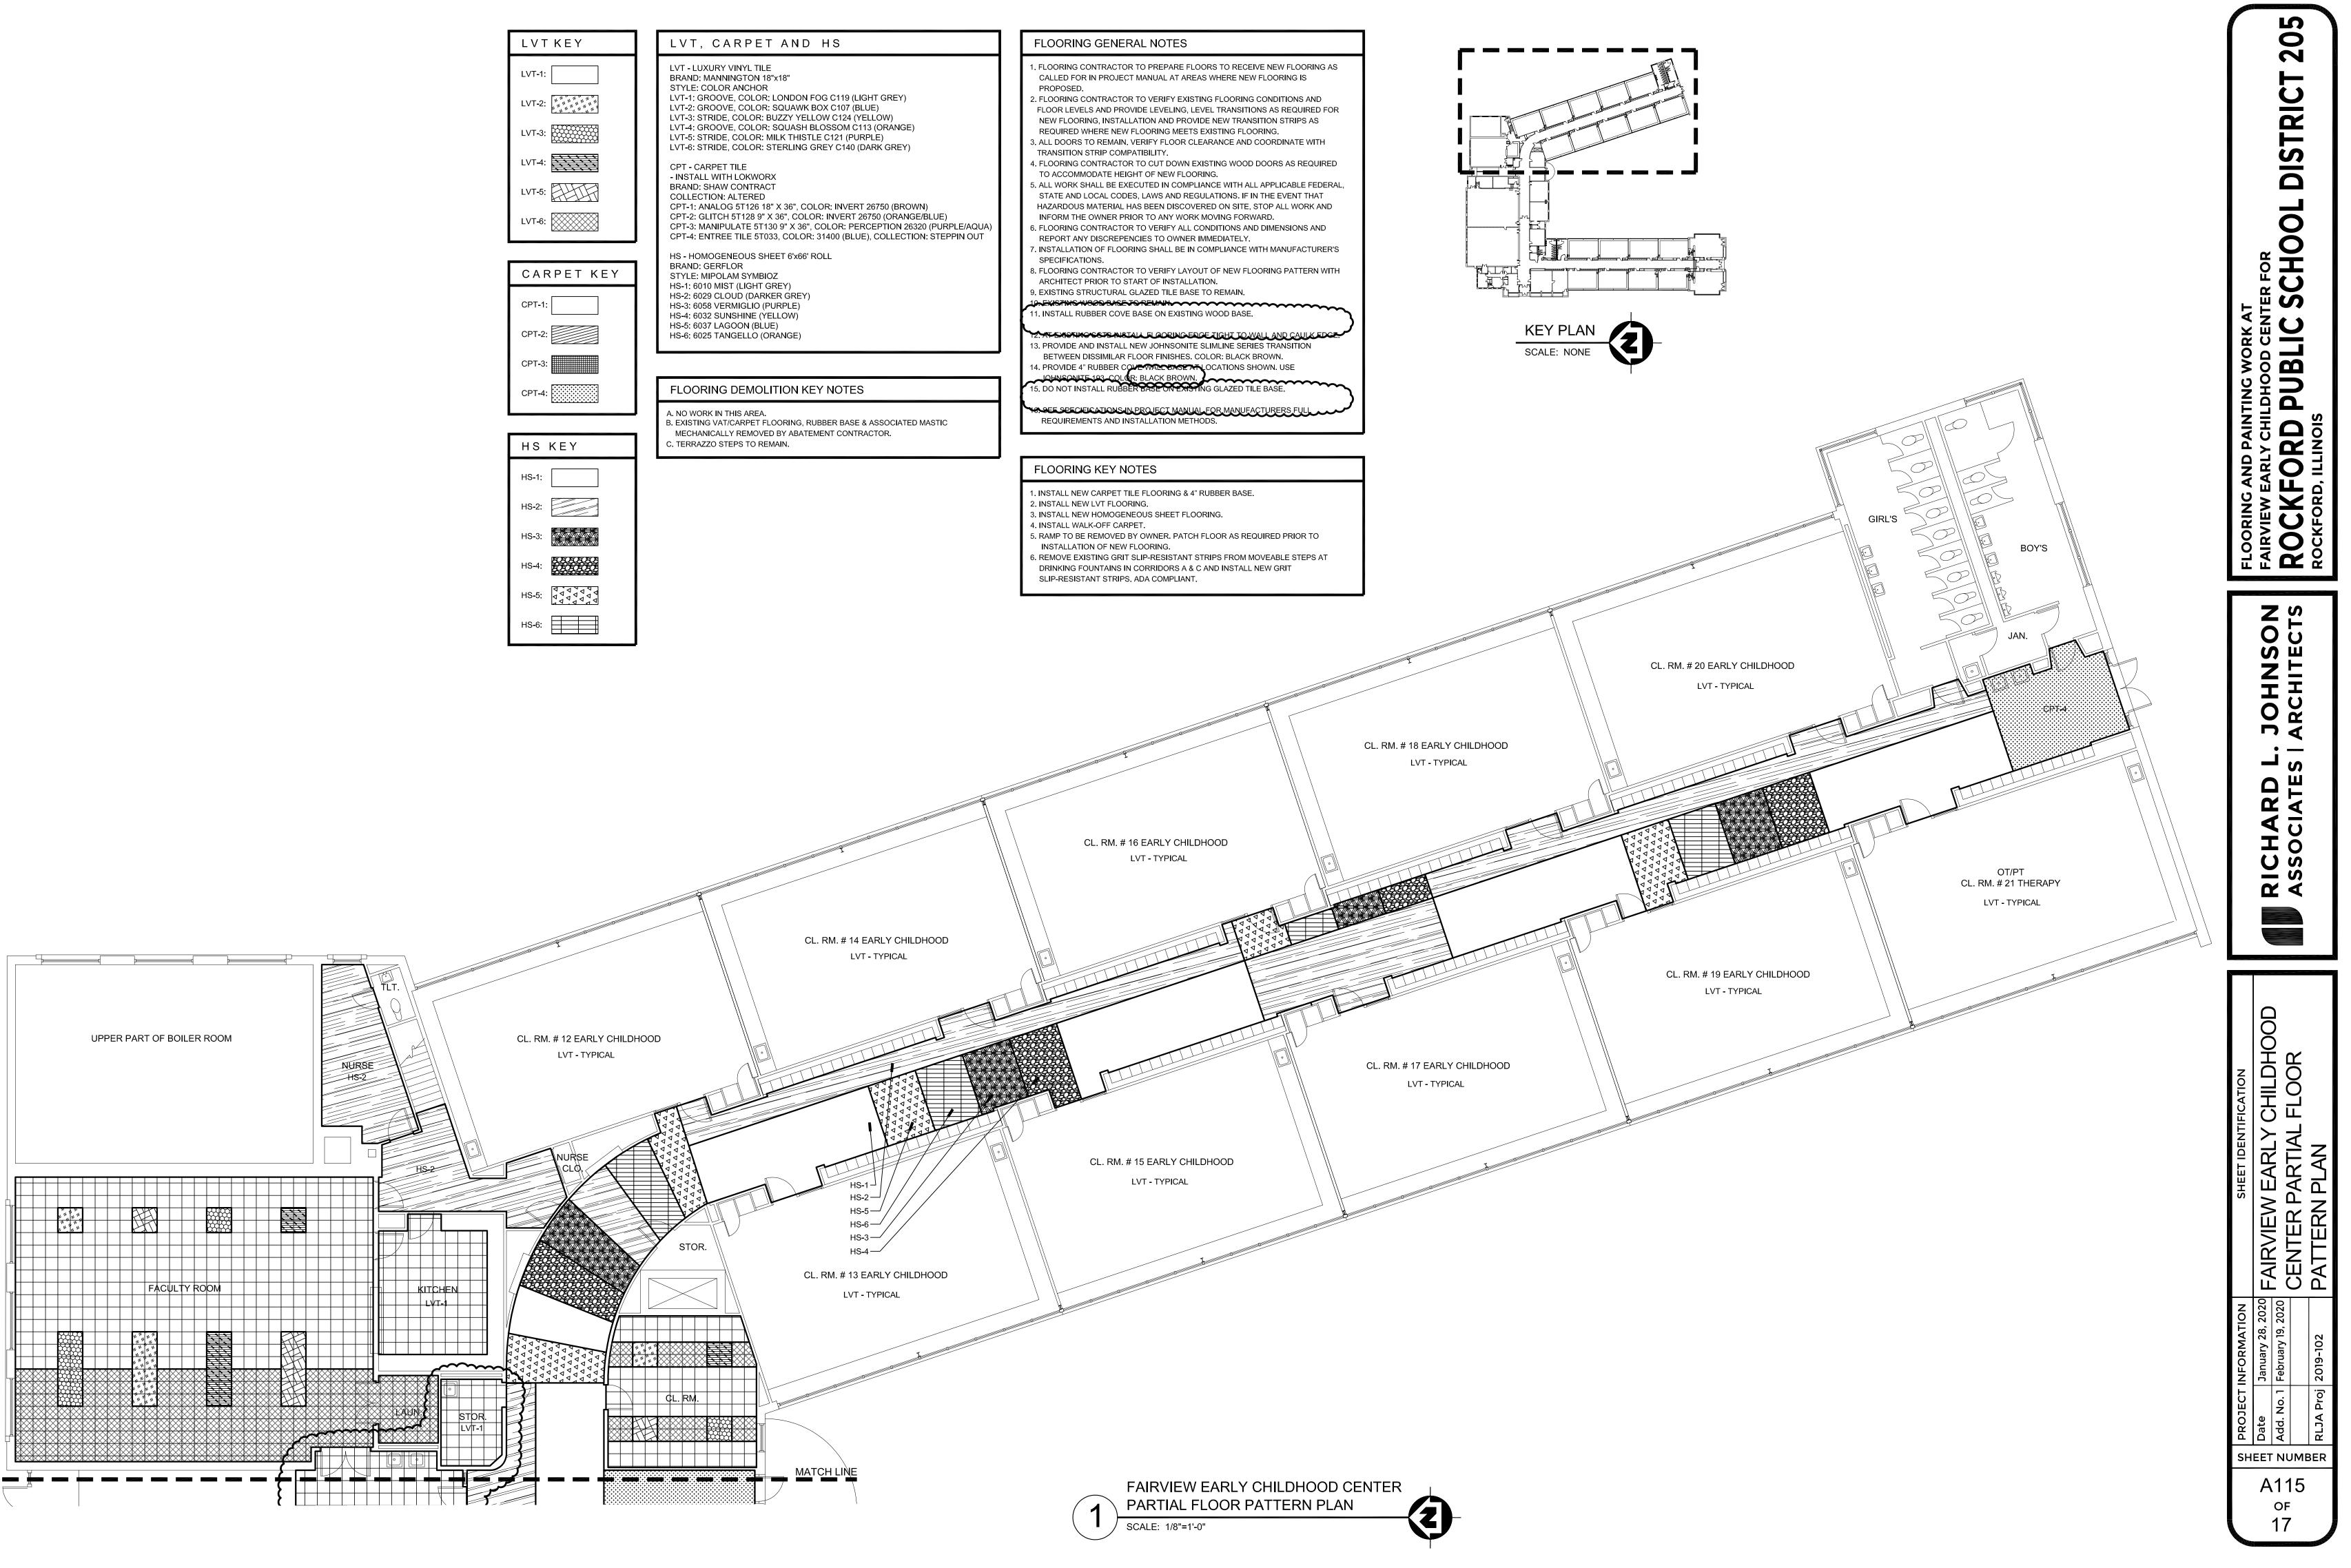

## FLOORING GENERAL NOTES

- 1. FLOORING CONTRACTOR TO PREPARE FLOORS TO RECEIVE NEW FLOORING AS CALLED FOR IN PROJECT MANUAL AT AREAS WHERE NEW FLOORING IS PROPOSED.
- 2. FLOORING CONTRACTOR TO VERIFY EXISTING FLOORING CONDITIONS AND FLOOR LEVELS AND PROVIDE LEVELING, LEVEL TRANSITIONS AS REQUIRED
- REQUIRED WHERE NEW FLOORING MEETS EXISTING FLOORING. 3. ALL DOORS TO REMAIN. VERIFY FLOOR CLEARANCE AND COORDINATE WITH
- TRANSITION STRIP COMPATIBILITY.
- 4. FLOORING CONTRACTOR TO CUT DOWN EXISTING WOOD DOORS AS REQUIRED TO ACCOMMODATE HEIGHT OF NEW FLOORING.
- 5. ALL WORK SHALL BE EXECUTED IN COMPLIANCE WITH ALL APPLICABLE FEDERAL, STATE AND LOCAL CODES, LAWS AND REGULATIONS. IF IN THE EVENT THAT HAZARDOUS MATERIAL HAS BEEN DISCOVERED ON SITE, STOP ALL WORK AND INFORM THE OWNER PRIOR TO ANY WORK MOVING FORWARD.
- 6. FLOORING CONTRACTOR TO VERIFY ALL CONDITIONS AND DIMENSIONS AND REPORT ANY DISCREPENCIES TO OWNER IMMEDIATELY.
- 7. INSTALLATION OF FLOORING SHALL BE IN COMPLIANCE WITH MANUFACTURER'S SPECIFICATIONS.
- 8. FLOORING CONTRACTOR TO VERIFY LAYOUT OF NEW FLOORING PATTERN WITH ARCHITECT PRIOR TO START OF INSTALLATION.
- 9. PROVIDE 4" RUBBER COVE BASE UNDER CABINETRY. USE JOHNSONITE 193. COLOR: BLACK BROWN.
- 10. PROVIDE 4" RUBBER COVE WALL BASE. USE JOHNSONITE 193. COLOR: BLACK BROWN.
- 1. PROVIDE AND INSTALL NEW JOHNSONITE SLIMLINE SERIES TRANSITION BETWEEN DISSIMILAR FLOOR FINISHES. COLOR: BLACK BROWN.

## FLOORING KEY NOTES

- 1. INSTALL NEW CARPET TILE FLOORING AND 4" RUBBER BASE.
- 2. INSTALL NEW INTERLOCKING LUXURY VINYL TILE (ILVT) FLOORING AND 4" RUBBER
- BASE. 3. INSTALL NEW LVT FLOORING AND 4" RUBBER BASE.
- 4. INSTALL WALK-OFF CARPET.