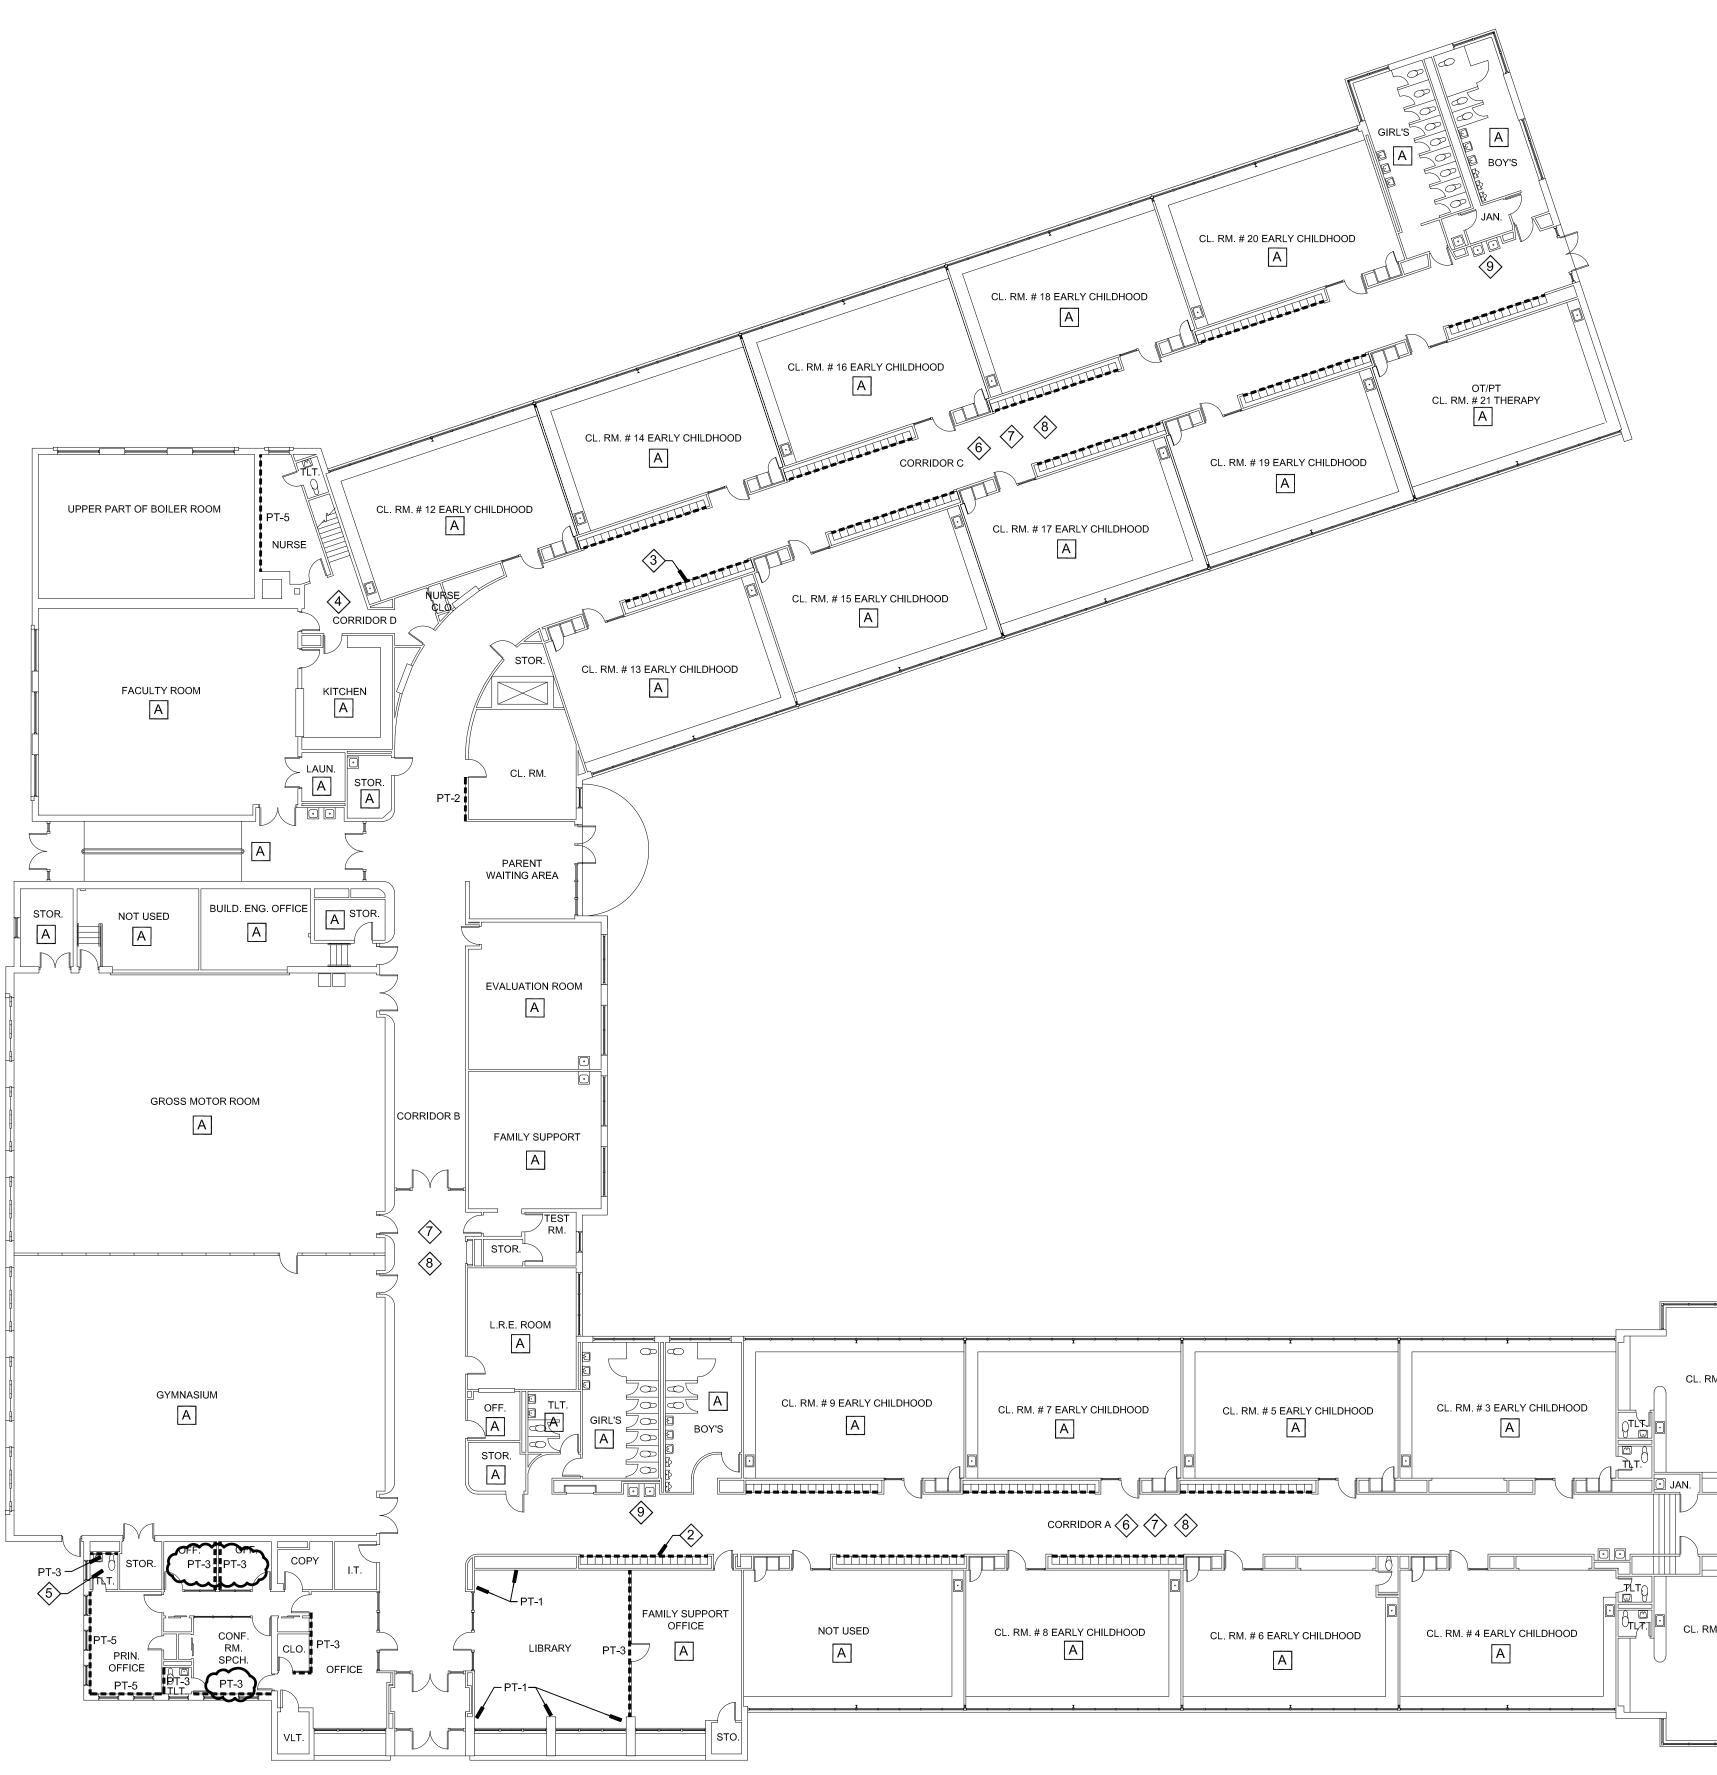

FAIRVIEW EARLY CHILDHOOD CENTERLEWIS512 FAIRVIEW AVENUE,1993 NROCKFORD, ILLINOIS 61108ROCK

OORING PLAN

| LVT KEY     | LVT, IT AND CARPET                                                                                                                                                                                                                                                                                                                                                                                                                                                                                                                                                                                                                                                                                                           |
|-------------|------------------------------------------------------------------------------------------------------------------------------------------------------------------------------------------------------------------------------------------------------------------------------------------------------------------------------------------------------------------------------------------------------------------------------------------------------------------------------------------------------------------------------------------------------------------------------------------------------------------------------------------------------------------------------------------------------------------------------|
| LVT-1:      | LVT - LUXURY VINYL TILE<br>BRAND: MANNINGTON<br>STYLE: COLOR ANCHOR 18" X 18"<br>INSTALLATION: SEE PLANS<br>LVT-1: STRIDE, LONDON FOG C139 (LIGHT GREY<br>LVT-2: GROOVE, CHINCHILLA C115 (DARK GREY<br>LVT-3: GROOVE, ISLAND BLUE C109 (BLUE)<br>LVT-4: STRIDE, SUGAR SNAP C126 (GREEN)<br>LINEAR PATTERN LVT TILES SHOULD ALWAYS F<br>TO LENGTH OF CORRIDOR (LVT-1 + LVT-4)<br>CPT - CARPET TILE<br>- INSTALL WITH LOKWORX - RANDOM INSTALLA<br>BRAND: SHAW<br>COLLECTION: CUT AND COMPOSE<br>CPT-1: COPYTILE 5T103 24" X 24", COLOR: SECT<br>CPT-2: ENTREE TILE 5T033, COLOR: 31400 (BLUE)<br>QUARTER TURNED<br>IT - INTERLOCKING VINYL TILE 25"x25"<br>BRAND: GERFLOR<br>STYLE: ATTRACTION<br>IT-1: TAO 4003 (LIGHT GREY) |
| IT-3:       | IT-2: PAGO 4004 (CHARCOAL GREY)<br>IT-3: WATTARU 4476 (BLUE)<br>IT-4: AMAZONAS 8577 (GREEN)                                                                                                                                                                                                                                                                                                                                                                                                                                                                                                                                                                                                                                  |
|             | FLOORING DEMOLITION KEY NOTES                                                                                                                                                                                                                                                                                                                                                                                                                                                                                                                                                                                                                                                                                                |
| C P T K E Y | A. NO WORK IN THIS AREA.<br>B. EXISTING VAT/CARPET FLOORING, RUBBER BASE<br>MECHANICALLY REMOVED BY ABATEMENT CONTR<br>C. EXISTING STRUCTURAL GLAZED TILE BASE TO RE                                                                                                                                                                                                                                                                                                                                                                                                                                                                                                                                                         |
| CPT-2:      | с —<br>,                                                                                                                                                                                                                                                                                                                                                                                                                                                                                                                                                                                                                                                                                                                     |

## FLOORING DEMOLITION KEY NOTES

- A. NO WORK IN THIS AREA.
- B. EXISTING VAT FLOORING, RUBBER BASE & ASSOCIATED MASTIC CHEMICALLY
- REMOVED BY ABATEMENT CONTRACTOR.
- C. EXISTING VAT FLOORING, RUBBER BASE & ASSOCIATED MASTIC MECHANICALLY
- REMOVED BY ABATEMENT CONTRACTOR.
- D. FLOORING CONTRACTOR TO REMOVE EXISTING VCT FLOORING AND RUBBER BASE.
- E. FLOORING CONTRACTOR TO REMOVE EXISTING CARPETING AND RUBBER BASE.

## FLOORING GENERAL NOTES

- 1. FLOORING CONTRACTOR TO PREPARE FLOORS TO RECEIVE NEW FLOORING AS CALLED FOR IN PROJECT MANUAL AT AREAS WHERE NEW FLOORING IS PROPOSED.
- 2. FLOORING CONTRACTOR TO VERIFY EXISTING FLOORING CONDITIONS AND FLOOR LEVELS AND PROVIDE LEVELING, LEVEL TRANSITIONS AS REQUIRED
- REQUIRED WHERE NEW FLOORING MEETS EXISTING FLOORING. 3. ALL DOORS TO REMAIN. VERIFY FLOOR CLEARANCE AND COORDINATE WITH
- TRANSITION STRIP COMPATIBILITY.
- 4. FLOORING CONTRACTOR TO CUT DOWN EXISTING WOOD DOORS AS REQUIRED TO ACCOMMODATE HEIGHT OF NEW FLOORING.
- 5. ALL WORK SHALL BE EXECUTED IN COMPLIANCE WITH ALL APPLICABLE FEDERAL, STATE AND LOCAL CODES, LAWS AND REGULATIONS. IF IN THE EVENT THAT HAZARDOUS MATERIAL HAS BEEN DISCOVERED ON SITE, STOP ALL WORK AND INFORM THE OWNER PRIOR TO ANY WORK MOVING FORWARD.
- 6. FLOORING CONTRACTOR TO VERIFY ALL CONDITIONS AND DIMENSIONS AND REPORT ANY DISCREPENCIES TO OWNER IMMEDIATELY.
- 7. INSTALLATION OF FLOORING SHALL BE IN COMPLIANCE WITH MANUFACTURER'S SPECIFICATIONS.
- 8. FLOORING CONTRACTOR TO VERIFY LAYOUT OF NEW FLOORING PATTERN WITH ARCHITECT PRIOR TO START OF INSTALLATION.
- 9. PROVIDE 4" RUBBER COVE BASE UNDER CABINETRY. USE JOHNSONITE 193. COLOR: BLACK BROWN.
- 10. PROVIDE 4" RUBBER COVE WALL BASE. USE JOHNSONITE 193. COLOR: BLACK BROWN.
- 1. PROVIDE AND INSTALL NEW JOHNSONITE SLIMLINE SERIES TRANSITION BETWEEN DISSIMILAR FLOOR FINISHES. COLOR: BLACK BROWN.

## FLOORING KEY NOTES

- 1. INSTALL NEW CARPET TILE FLOORING AND 4" RUBBER BASE.
- 2. INSTALL NEW INTERLOCKING LUXURY VINYL TILE (ILVT) FLOORING AND 4" RUBBER
- BASE. 3. INSTALL NEW LVT FLOORING AND 4" RUBBER BASE.
- 4. INSTALL WALK-OFF CARPET.

## FLOORING DEMOLITION KEY NOTES

- A. NO WORK IN THIS AREA. B. EXISTING VAT/CARPET FLOORING, RUBBER BASE & ASSOCIATED MASTIC MECHANICALLY REMOVED BY ABATEMENT CONTRACTOR.
- C. TERRAZZO TO REMAIN.

- FLOORING GENERAL NOTES
- 1. FLOORING CONTRACTOR TO PREPARE FLOORS TO RECEIVE NEW FLOORING AS CALLED FOR IN PROJECT MANUAL AT AREAS WHERE NEW FLOORING IS PROPOSED.
- 2. FLOORING CONTRACTOR TO VERIFY EXISTING FLOORING CONDITIONS AND FLOOR LEVELS AND PROVIDE LEVELING, LEVEL TRANSITIONS AS REQUIRED FOR NEW FLOORING, INSTALLATION AND PROVIDE NEW TRANSITION STRIPS AS REQUIRED WHERE NEW FLOORING MEETS EXISTING FLOORING.
- 3. ALL DOORS TO REMAIN. VERIFY FLOOR CLEARANCE AND COORDINATE WITH TRANSITION STRIP COMPATIBILITY.
- 4. FLOORING CONTRACTOR TO CUT DOWN EXISTING WOOD DOORS AS REQUIRED TO ACCOMMODATE HEIGHT OF NEW FLOORING. 5. ALL WORK SHALL BE EXECUTED IN COMPLIANCE WITH ALL APPLICABLE FEDERAL,
- STATE AND LOCAL CODES, LAWS AND REGULATIONS. IF IN THE EVENT THAT HAZARDOUS MATERIAL HAS BEEN DISCOVERED ON SITE, STOP ALL WORK AND INFORM THE OWNER PRIOR TO ANY WORK MOVING FORWARD.
- 6. FLOORING CONTRACTOR TO VERIFY ALL CONDITIONS AND DIMENSIONS AND REPORT ANY DISCREPENCIES TO OWNER IMMEDIATELY. 7. INSTALLATION OF FLOORING, RUBBER TILES, RUBBER BASE, AND TRANSITION
- STRIPS SHALL BE IN COMPLIANCE WITH MANUFACTURER'S SPECIFICATIONS. 8. FLOORING CONTRACTOR TO VERIFY LAYOUT OF NEW FLOORING PATTERN WITH
- ARCHITECT PRIOR TO START OF INSTALLATION.
- 9. EXISTING STRUCTURAL GLAZED TILE BASE TO REMAIN.
- 10. EXISTING WOOD BASE TO REMAIN 11. INSTALL RUBBER COVE BASE ON EXISTING WOOD BASE.
- 12. AT EXISTING GLAZED TILE BASE INSTALL FLOORING EDGE TIC
- CAULK EDGE. 13. PROVIDE AND INSTALL NEW JOHNSONITE SLIMLINE SERIES TRANSITION BETWEEN DISSIMILAR FLOOR FINISHES. COLOR: BLACK BROWN.
- 14. PROVIDE 4" RUBBER COVE WALL BASE AT LOCATIONS SHOWN. USE
- JOHNSONITE 193, COLOR: BLACK BROWN. 15. DO NOT INSTALL RUBBER BASE ON EXISTING GLAZED TILE BASE.
- 16. SEE SPECIFICATIONS.

## FLOORING KEY NOTES

- 1. INSTALL NEW CARPET TILE FLOORING & 4" RUBBER BASE.
- 2. INSTALL NEW LVT FLOORING.
- 3. INSTALL NEW HOMOGENEOUS SHEET FLOORING. 4. INSTALL WALK-OFF CARPET.
- 5. RAMP TO BE REMOVED BY OWNER. PATCH FLOOR AS REQUIRED PRIOR TO
- INSTALLATION OF NEW FLOORING. 6. REMOVE EXISTING GRIT SLIP-RESISTANT STRIPS FROM MOVEABLE STEPS AT
- DRINKING FOUNTAINS IN CORRIDORS A & C AND INSTALL NEW ADA COMPLIANT GRIT SLIP-RESISTANT STRIPS. STEPS TO BE PAINTED BY PAINTING CONTRACTOR. 7. INSTALL RUBBER FLOOR TILE AT LANDING.