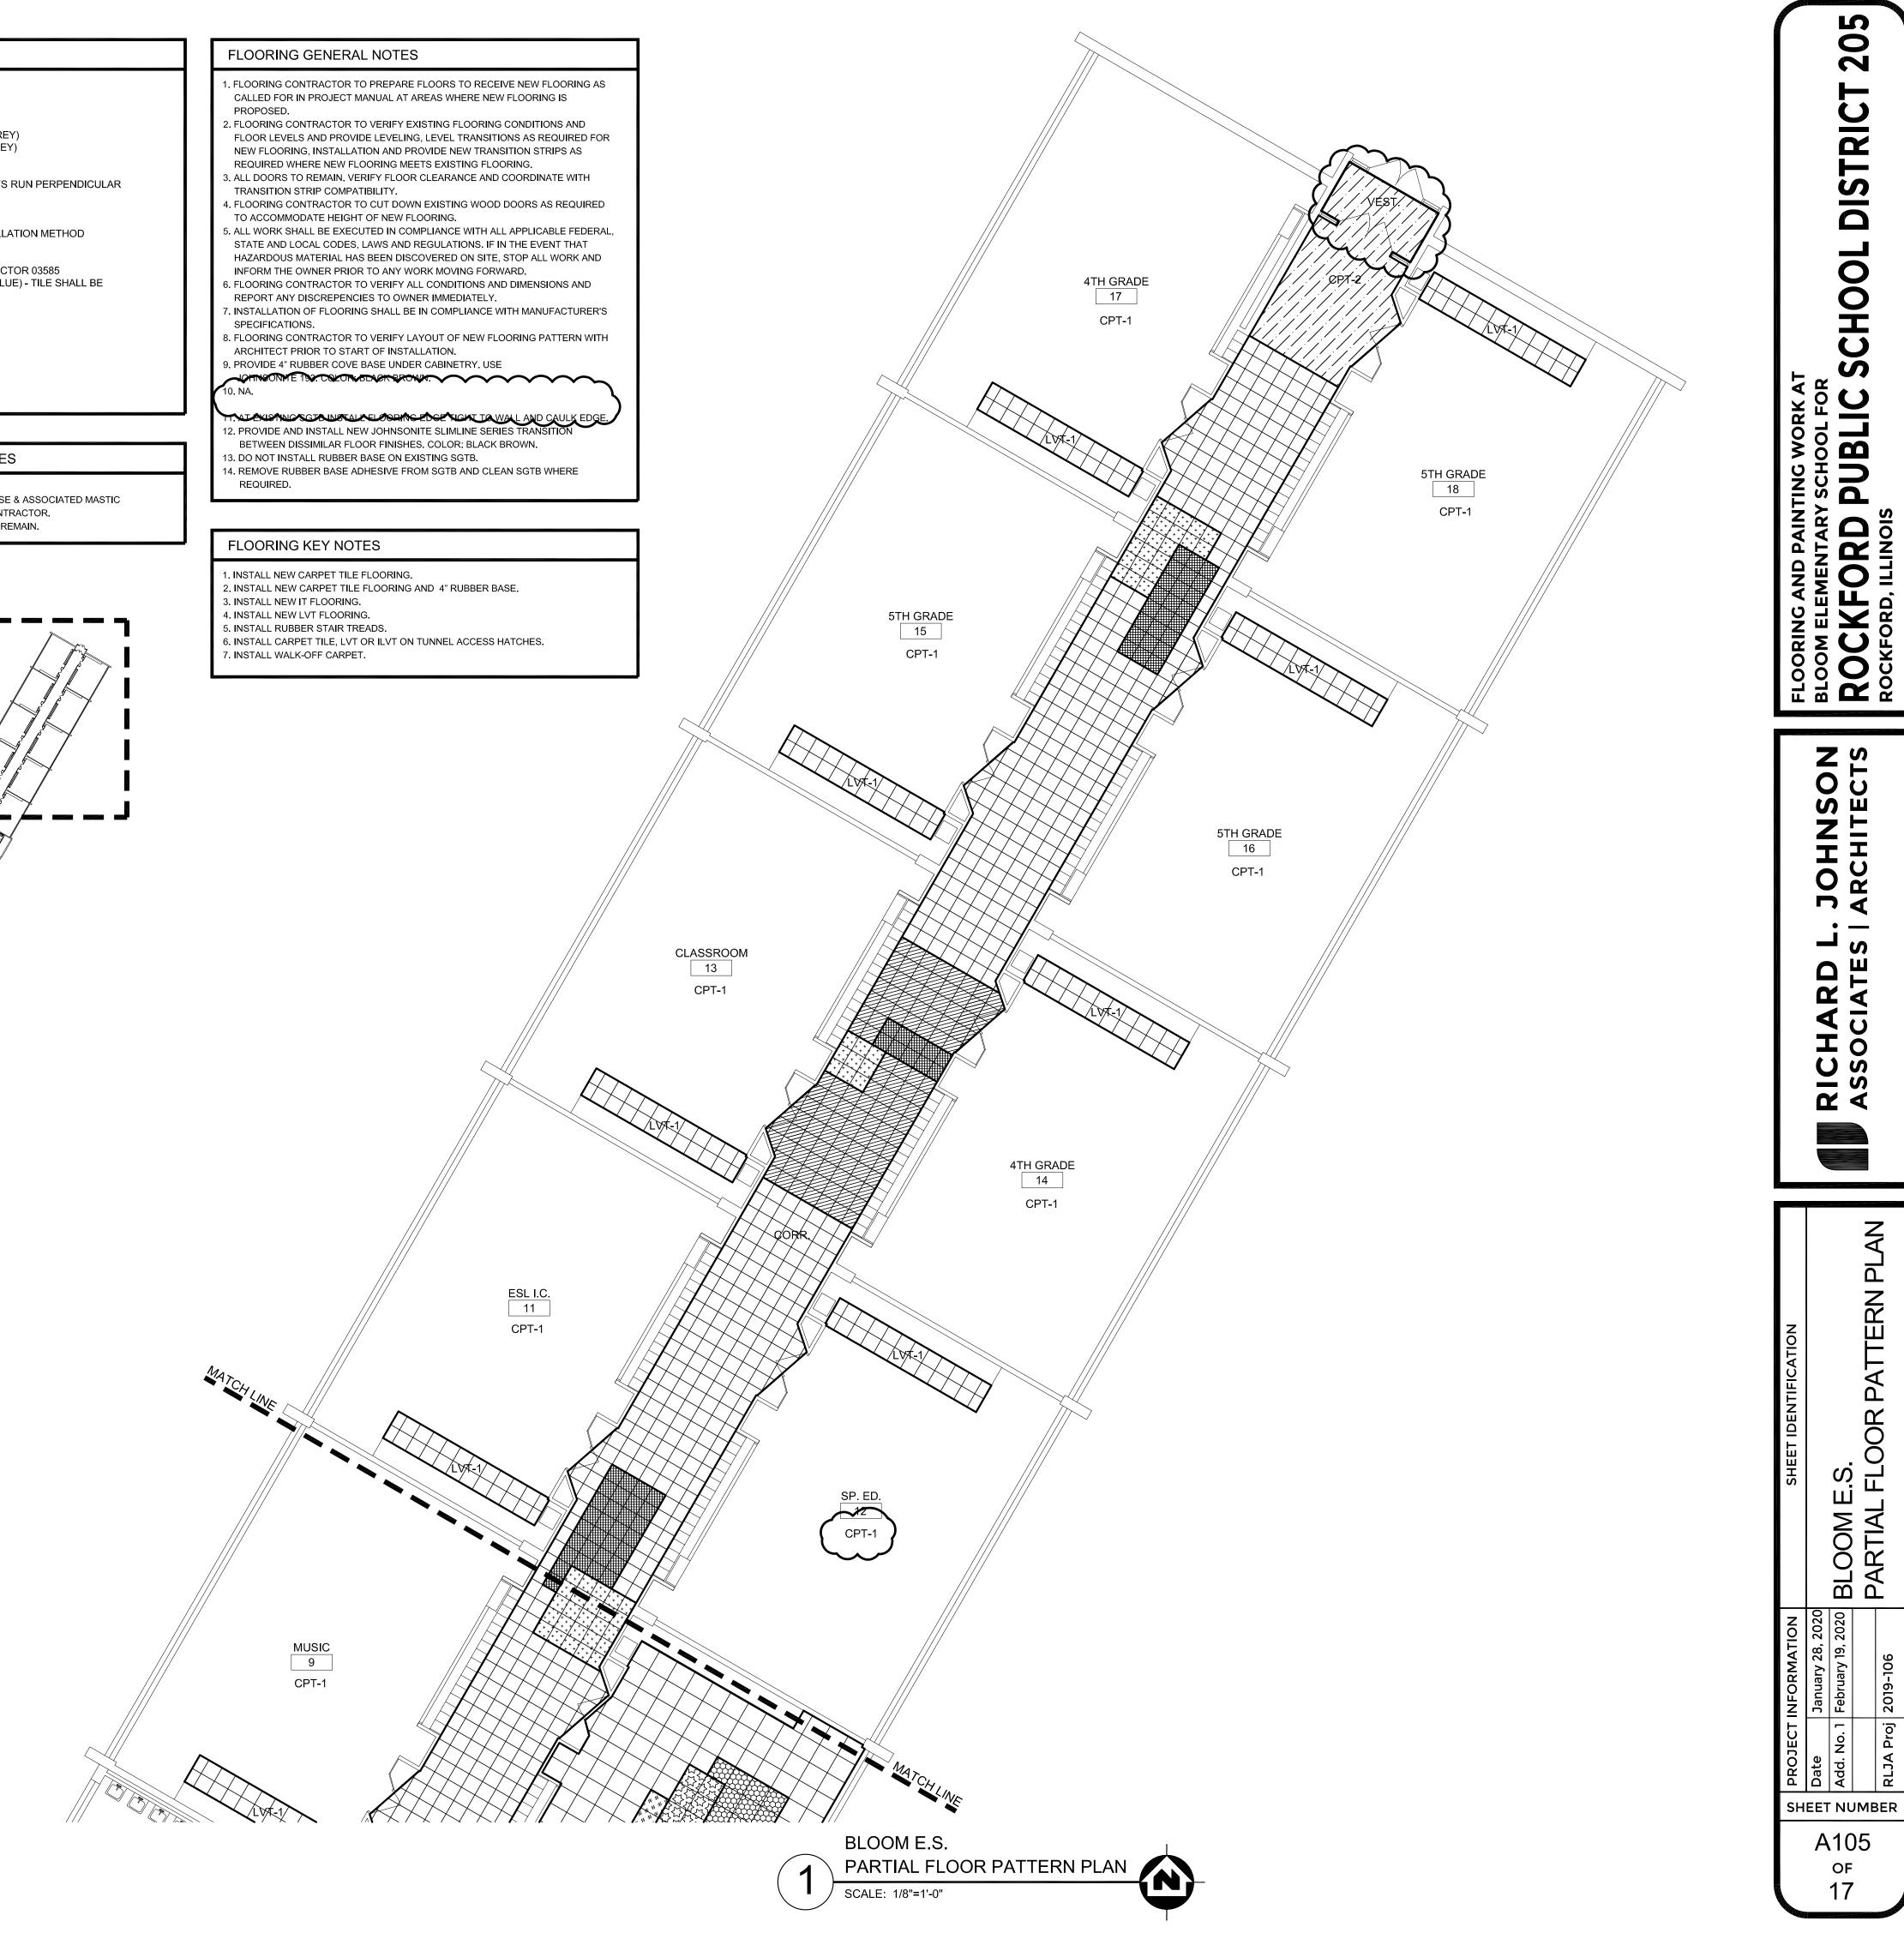

## FLOORING GENERAL NOTES

- 1. FLOORING CONTRACTOR TO PREPARE FLOORS TO RECEIVE NEW FLOORING AS CALLED FOR IN PROJECT MANUAL AT AREAS WHERE NEW FLOORING IS PROPOSED.
- 2. FLOORING CONTRACTOR TO VERIFY EXISTING FLOORING CONDITIONS AND FLOOR LEVELS AND PROVIDE LEVELING, LEVEL TRANSITIONS AS REQUIRED
- REQUIRED WHERE NEW FLOORING MEETS EXISTING FLOORING. 3. ALL DOORS TO REMAIN. VERIFY FLOOR CLEARANCE AND COORDINATE WITH
- TRANSITION STRIP COMPATIBILITY.
- 4. FLOORING CONTRACTOR TO CUT DOWN EXISTING WOOD DOORS AS REQUIRED TO ACCOMMODATE HEIGHT OF NEW FLOORING.
- 5. ALL WORK SHALL BE EXECUTED IN COMPLIANCE WITH ALL APPLICABLE FEDERAL, STATE AND LOCAL CODES, LAWS AND REGULATIONS. IF IN THE EVENT THAT HAZARDOUS MATERIAL HAS BEEN DISCOVERED ON SITE, STOP ALL WORK AND INFORM THE OWNER PRIOR TO ANY WORK MOVING FORWARD.
- 6. FLOORING CONTRACTOR TO VERIFY ALL CONDITIONS AND DIMENSIONS AND REPORT ANY DISCREPENCIES TO OWNER IMMEDIATELY.
- 7. INSTALLATION OF FLOORING SHALL BE IN COMPLIANCE WITH MANUFACTURER'S SPECIFICATIONS.
- 8. FLOORING CONTRACTOR TO VERIFY LAYOUT OF NEW FLOORING PATTERN WITH ARCHITECT PRIOR TO START OF INSTALLATION.
- 9. PROVIDE 4" RUBBER COVE BASE UNDER CABINETRY. USE JOHNSONITE 193. COLOR: BLACK BROWN.
- 10. PROVIDE 4" RUBBER COVE WALL BASE. USE JOHNSONITE 193. COLOR: BLACK BROWN.
- 1. PROVIDE AND INSTALL NEW JOHNSONITE SLIMLINE SERIES TRANSITION BETWEEN DISSIMILAR FLOOR FINISHES. COLOR: BLACK BROWN.

## FLOORING KEY NOTES

- 1. INSTALL NEW CARPET TILE FLOORING AND 4" RUBBER BASE.
- 2. INSTALL NEW INTERLOCKING LUXURY VINYL TILE (ILVT) FLOORING AND 4" RUBBER
- BASE. 3. INSTALL NEW LVT FLOORING AND 4" RUBBER BASE.
- 4. INSTALL WALK-OFF CARPET.