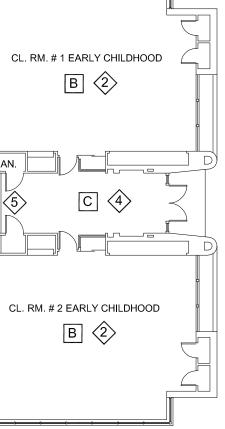

## FLOORING KEY NOTES

- 1. INSTALL NEW CARPET TILE FLOORING & 4" RUBBER BASE.
- 2. INSTALL NEW LVT FLOORING.
- 3. INSTALL NEW HOMOGENEOUS SHEET FLOORING. 4. INSTALL WALK-OFF CARPET.
- 5. RAMP TO BE REMOVED BY OWNER. PATCH FLOOR AS REQUIRED PRIOR TO
- INSTALLATION OF NEW FLOORING. 6. REMOVE EXISTING GRIT SLIP-RESISTANT STRIPS FROM MOVEABLE STEPS AT
- DRINKING FOUNTAINS IN CORRIDORS A & C AND INSTALL NEW ADA COMPLIANT GRIT SLIP-RESISTANT STRIPS. STEPS TO BE PAINTED BY PAINTING CONTRACTOR. 7. INSTALL RUBBER FLOOR TILE AT LANDING.

## FLOORING KEY NOTES

- I. INSTALL NEW CARPET TILE FLOORING & 4" RUBBER BASE.
- 2. INSTALL NEW LVT FLOORING. 3. INSTALL NEW HOMOGENEOUS SHEET FLOORING.
- 4. INSTALL WALK-OFF CARPET.
- 5. RAMP TO BE REMOVED BY OWNER. PATCH FLOOR AS REQUIRED PRIOR TO
- INSTALLATION OF NEW FLOORING. 6. REMOVE EXISTING GRIT SLIP-RESISTANT STRIPS FROM MOVEABLE STEPS AT DRINKING FOUNTAINS IN CORRIDORS A & C AND INSTALL NEW GRIT
- SLIP-RESISTANT STRIPS. ADA COMPLIANT.

## FLOORING KEY NOTES

- 1. INSTALL NEW CARPET TILE FLOORING & 4" RUBBER BASE.
- 2. INSTALL NEW LVT FLOORING.
- INSTALL NEW HOMOGENEOUS SHEET FLOORING.
   INSTALL WALK-OFF CARPET.
- 5. RAMP TO BE REMOVED BY OWNER. PATCH FLOOR AS REQUIRED PRIOR TO
- INSTALLATION OF NEW FLOORING.
- 6. REMOVE EXISTING GRIT SLIP-RESISTANT STRIPS FROM MOVEABLE STEPS AT DRINKING FOUNTAINS IN CORRIDORS A & C AND INSTALL NEW GRIT
- SLIP-RESISTANT STRIPS. ADA COMPLIANT.