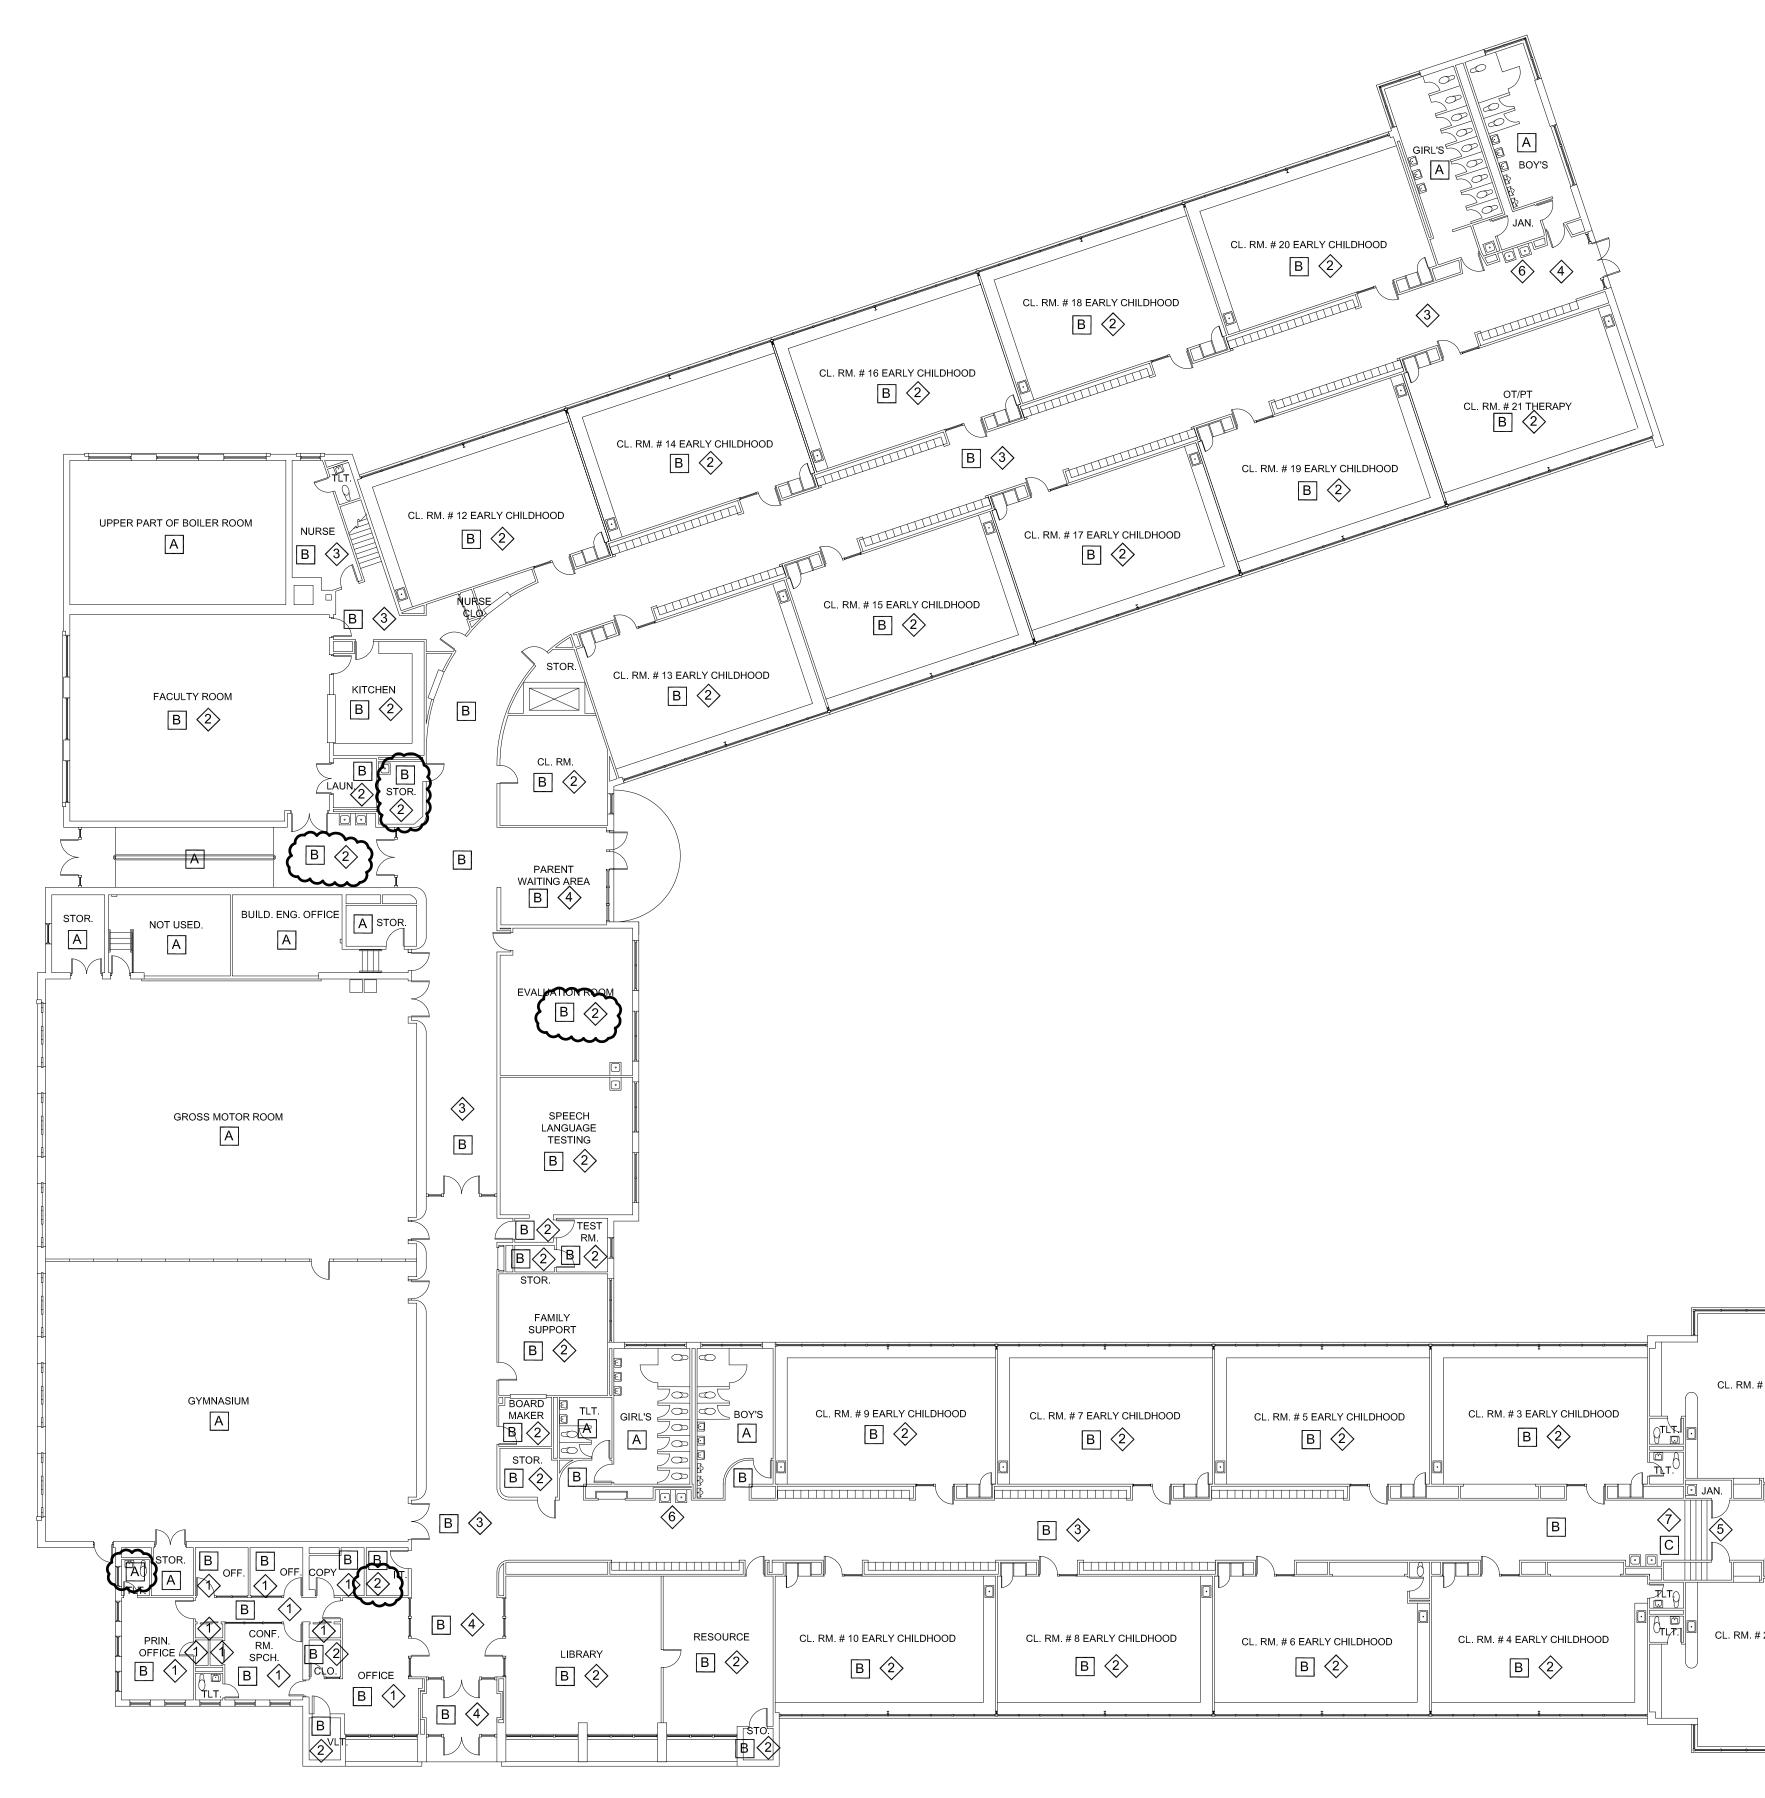

## PAINTING DEMOLITION KEY NOTES

A. NO WORK IN THIS AREA.

PAINTING GENERAL NOTES

- 1. MURALS IN CORRIDORS WILL REMAIN. 2. PREPARE STRUCTURAL GLAZED TILE (SGT) WALLS FOR PAINTING AS CALLED FOR
- IN PROJECT MANUAL. 3. PREPARE CONCRETE BLOCK WALLS FOR PAINTING AS CALLED FOR IN PROJECT
- MANUAL. 4. PREPARE PLASTER/DRYWALL WALLS FOR PAINTING AS CALLED FOR IN PROJECT
- MANUAL 5. PREPARE METAL LOCKERS, DOOR FRAMES AND METAL COVERS FOR PAINTING AS
- CALLED FOR IN PROJECT MANUAL. 6. OWNER TO REMOVE FURNITURE AS REQUIRED FOR NEW WORK.
- 7. PAINT BOTH SIDES OF HOLLOW METAL DOOR FRAMES IN CORRIDORS.
- 8. ALL AREAS, FINISHES AND ITEMS NOT REQUIRING DEMOLITION MUST BE
- PROTECTED DURING DEMOLITION AND PAINTING WORK.
- 9. SEE SPECIFICATIONS.

## PAINTING KEY NOTES

- . SGT WALLS WILL NOT BE PAINTED UNLESS NOTED OTHERWISE ON PAINT PLAN.
- 2. PAINT PLASTER WALL ABOVE LOCKERS IN CORRIDOR A PT-4.
- 3. PAINT PLASTER WALL ABOVE LOCKERS IN CORRIDOR C PT-2. 4. PAINT ALL CORRIDOR D SGT WALLS PT #1
- 5. PAINT OFFICE TOILET ROOM SGT WALLS PT-1 UNLESS NOTED OTHERWISE ON
- PAINT PLAN. 6. PAINT ALL LOCKERS PT-3.
- PAINT BOTH SIDES OF HOLLOW METAL DOORS AND DOOR FRAMES IN CORRIDORS

   A, B, C & D, PT-6. UILESS NOTED OTHERWISE ON PAINT PLAN.
   PAINT METAL COVERS USING PT-1 UNLESS NOTED OTHERWISE ON PAINT PLAN.
- SHANT WOOD MOVEABLE STAIRS AT DRINKING FOUNTAINS IN CORRIDORS A & C, PT-6. New GRIT STRIPS TO BE INSTALLED BY FLOORING CONTRACTOR. PROTECT

PAINT COLORS

- PT-1 SW-7011 NATURAL CHOICE PT-2 SW-9019 GOLDEN PLUMERIA
- PT-3 SW-6551 PURPLE PASSAGE
- PT-4 SW 6634 COPPER HARBOR RTO STROSSOCAL HPSO
- PT-6 SW-7018 DOVETAIL