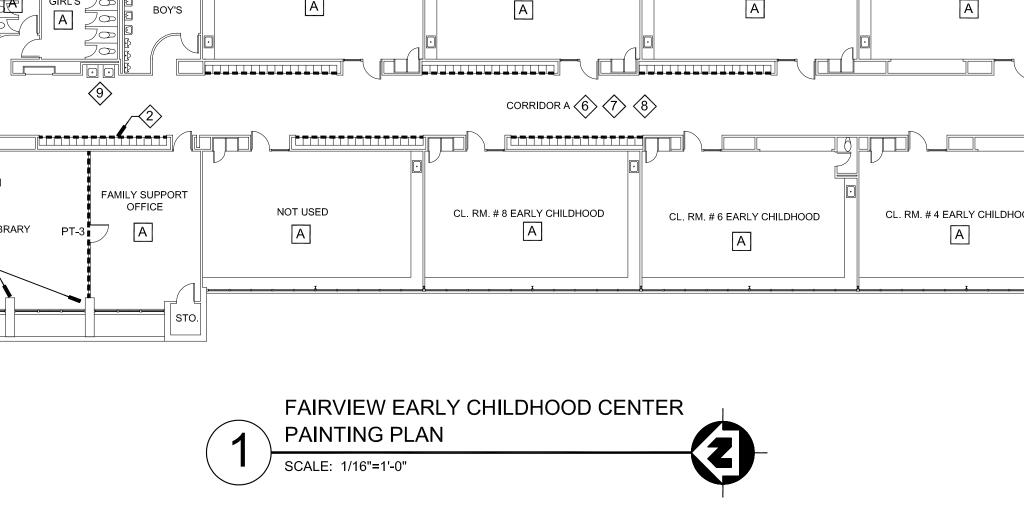

## PAINTING DEMOLITION KEY NOTES

A. NO WORK IN THIS AREA.

PAINTING GENERAL NOTES

- 1. MURALS IN CORRIDORS WILL REMAIN. 2. PREPARE STRUCTURAL GLAZED TILE (SGT) WALLS FOR PAINTING AS CALLED FOR
- IN PROJECT MANUAL. 3. PREPARE CONCRETE BLOCK WALLS FOR PAINTING AS CALLED FOR IN PROJECT
- MANUAL. 4. PREPARE PLASTER/DRYWALL WALLS FOR PAINTING AS CALLED FOR IN PROJECT
- MANUAL 5. PREPARE METAL LOCKERS, DOOR FRAMES AND METAL COVERS FOR PAINTING AS
- CALLED FOR IN PROJECT MANUAL. 6. OWNER TO REMOVE FURNITURE AS REQUIRED FOR NEW WORK.
- 7. PAINT BOTH SIDES OF HOLLOW METAL DOOR FRAMES IN CORRIDORS.
- 8. ALL AREAS, FINISHES AND ITEMS NOT REQUIRING DEMOLITION MUST BE
- PROTECTED DURING DEMOLITION AND PAINTING WORK.
- 9. SEE SPECIFICATIONS.

## PAINTING KEY NOTES

- . SGT WALLS WILL NOT BE PAINTED UNLESS NOTED OTHERWISE ON PAINT PLAN.
- 2. PAINT PLASTER WALL ABOVE LOCKERS IN CORRIDOR A PT-4.
- 3. PAINT PLASTER WALL ABOVE LOCKERS IN CORRIDOR C PT-2. 4. PAINT ALL CORRIDOR D SGT WALLS PT #1
- 5. PAINT OFFICE TOILET ROOM SGT WALLS PT-1 UNLESS NOTED OTHERWISE ON
- PAINT PLAN. 6. PAINT ALL LOCKERS PT-3.
- PAINT BOTH SIDES OF HOLLOW METAL DOORS AND DOOR FRAMES IN CORRIDORS

   A, B, C & D, PT-6. UILESS NOTED OTHERWISE ON PAINT PLAN.
   PAINT METAL COVERS USING PT-1 UNLESS NOTED OTHERWISE ON PAINT PLAN.
- SHANT WOOD MOVEABLE STAIRS AT DRINKING FOUNTAINS IN CORRIDORS A & C, PT-6. New GRIT STRIPS TO BE INSTALLED BY FLOORING CONTRACTOR. PROTECT

PAINT COLORS

- PT-1 SW-7011 NATURAL CHOICE PT-2 SW-9019 GOLDEN PLUMERIA
- PT-3 SW-6551 PURPLE PASSAGE
- PT-4 SW 6634 COPPER HARBOR RTO STROSSOCAL HPSO
- PT-6 SW-7018 DOVETAIL