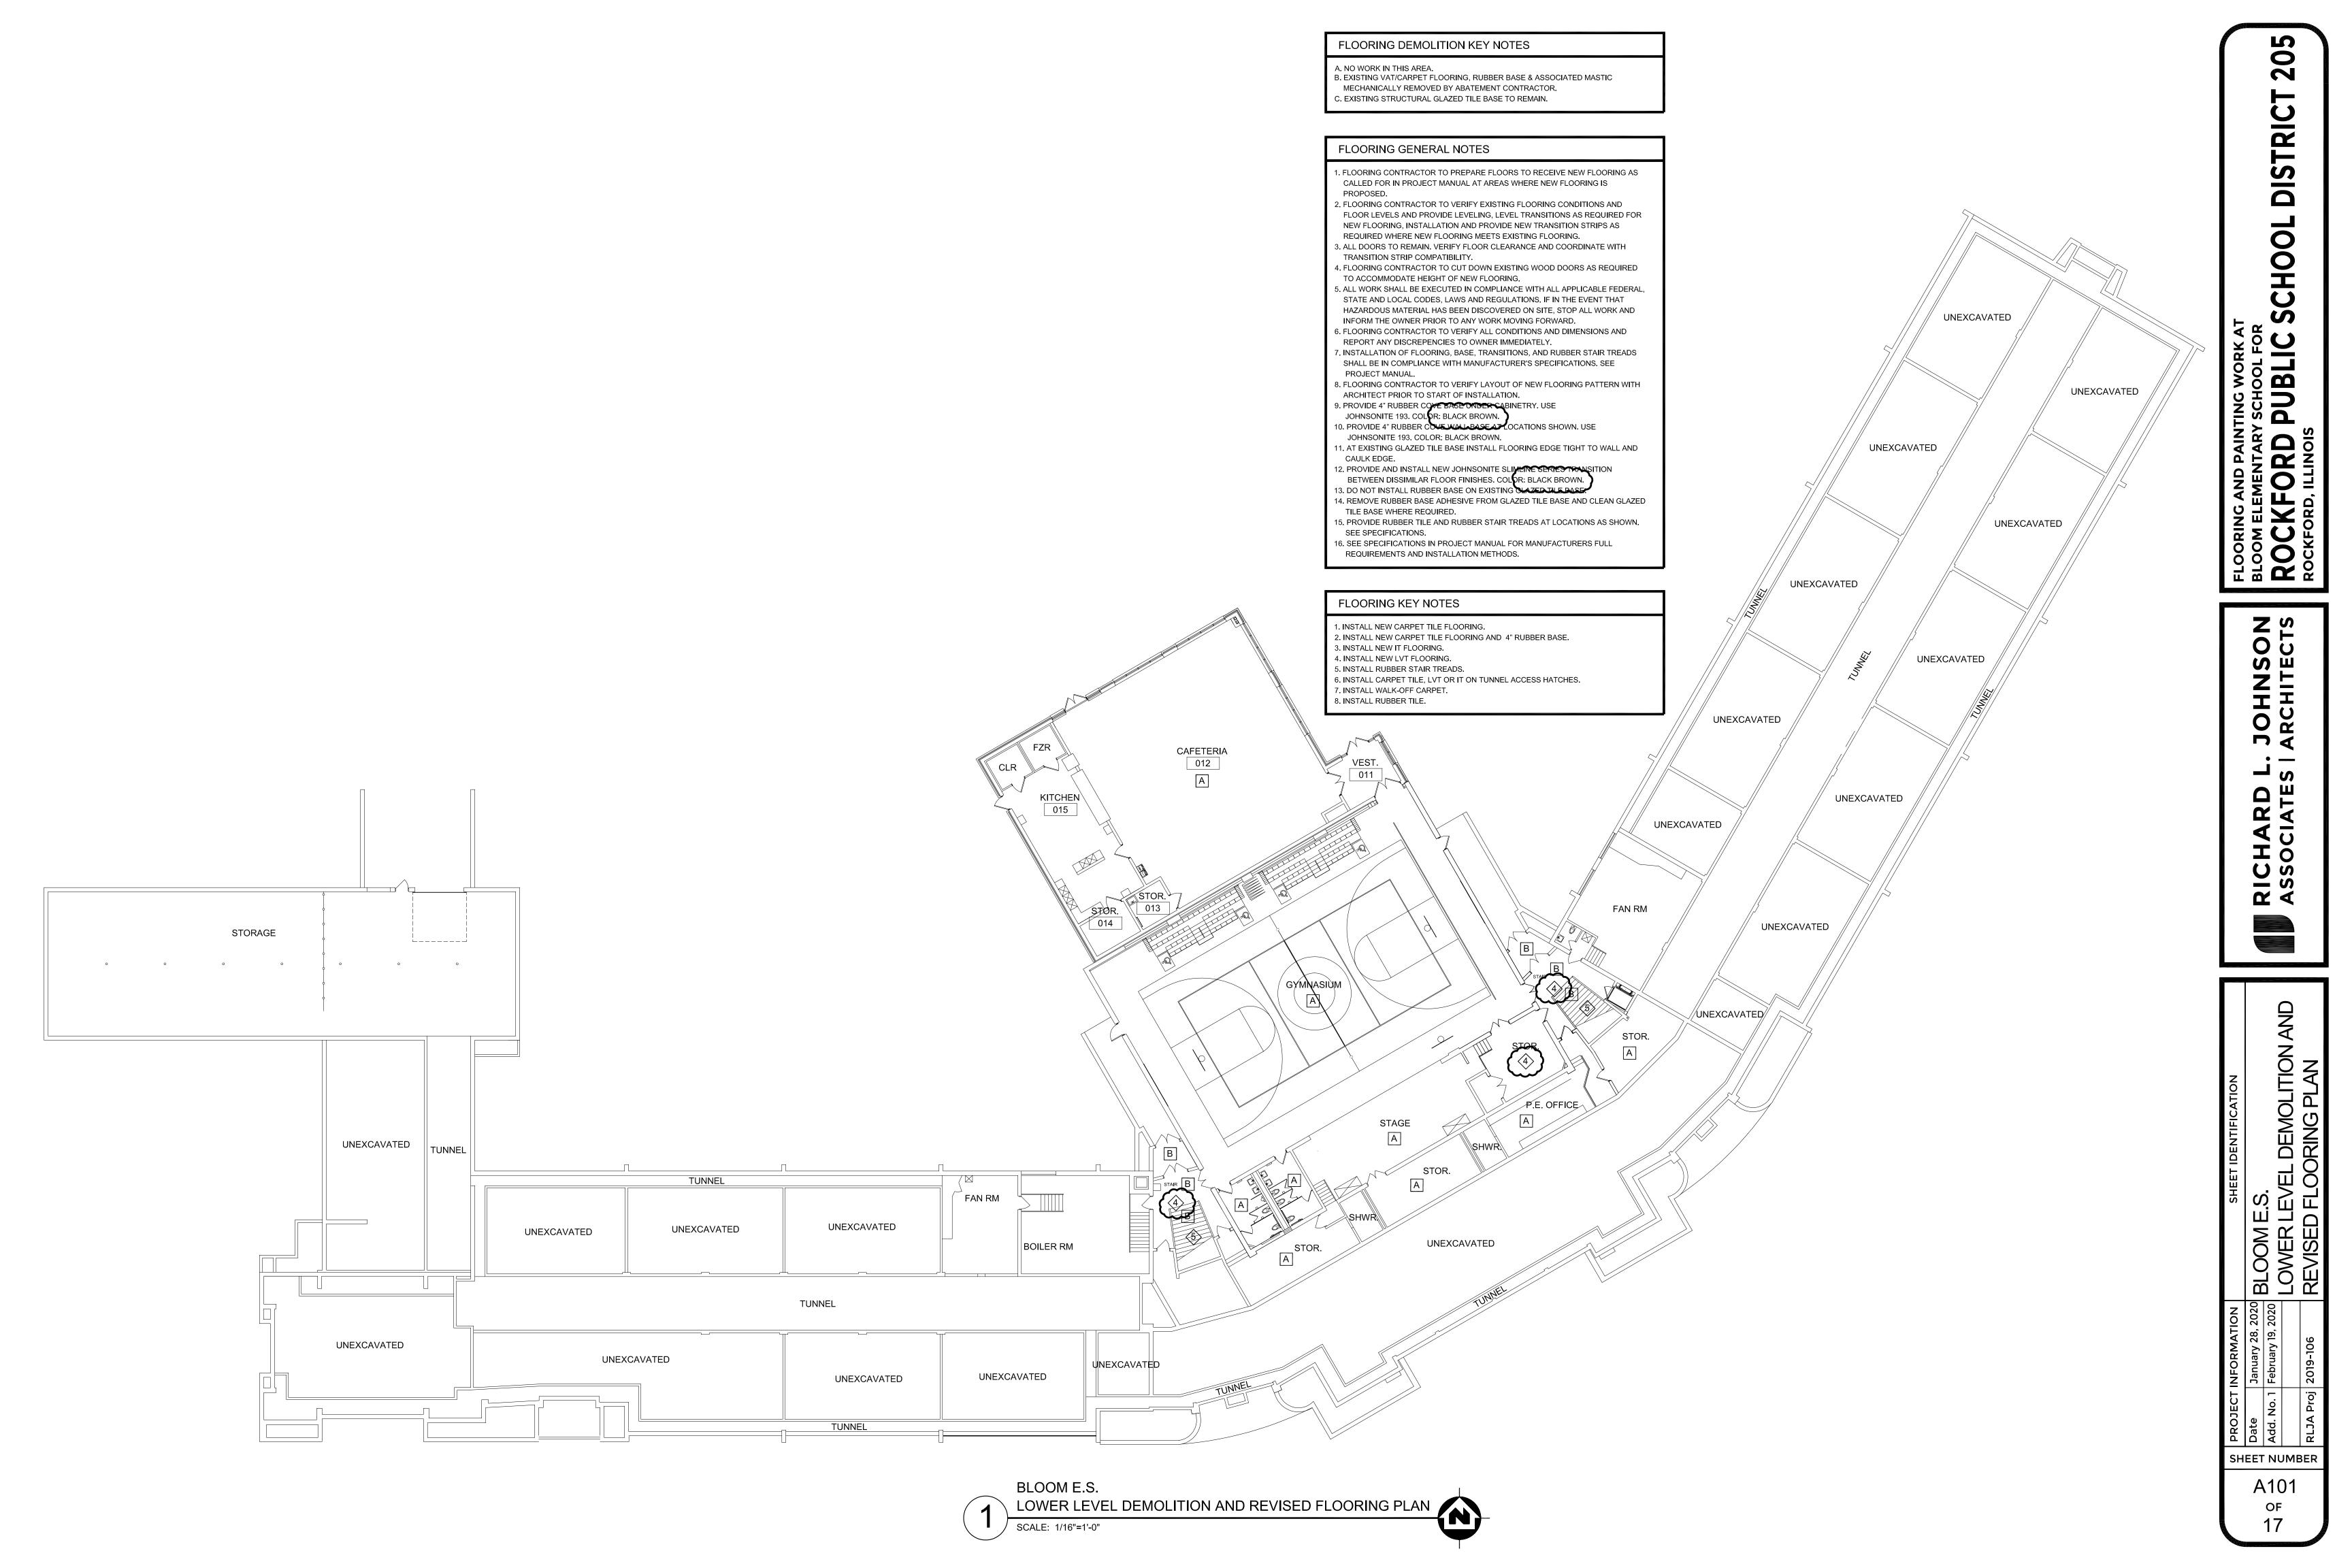

## 1. CLARIFICATIONS

- **1.1** At Bloom, Carlson and Fairview, install transition strips at door frames to corridor flush with door stops and at inside of door face.
- 1.2 At Bloom, where concrete base occurs below lockers, paint concrete locker base PT-1.
- **1.3** At Bloom, omit rubber stair treads and install Johnsonite rubber floor tiles on risers and 3 ft at landing. Type as listed in specifications. Butt tiles up tightly to existing metal stair nosings and caulk joint as required. Metal nosings to be cleaned by flooring contractor.
- **1.4** At Bloom, paint stair risers PT-2.
- **1.5** At Bloom, Carlson, and Fairview, ALL areas to receive new flooring shall receive a 1/8" skim coat using a Portland based cement by Ardex or Schonox following manufacturers specifications and installation methods.
- **1.6** At Bloom, Carlson, Fairview and Lewis Lemon Schools, paint HM doors and HM door frames in rooms to be painted.
- **1.7** Carlson Elementary School Painting Work Paint existing vertical tectum panels in Cafeteria 100, PT-1.
- **1.8** At Fairview, revise Item 11 in Flooring General Notes to say "Install 4" rubber cove base on existing wood base".
- **1.9** At Fairview, revise Item 15 in Flooring General Notes to say, "Do not install rubber base on structural glazed tile base".
- **1.10** All Drawing Sheets have been replaced and dated February 19, 2020 and included in this Addendum 1.