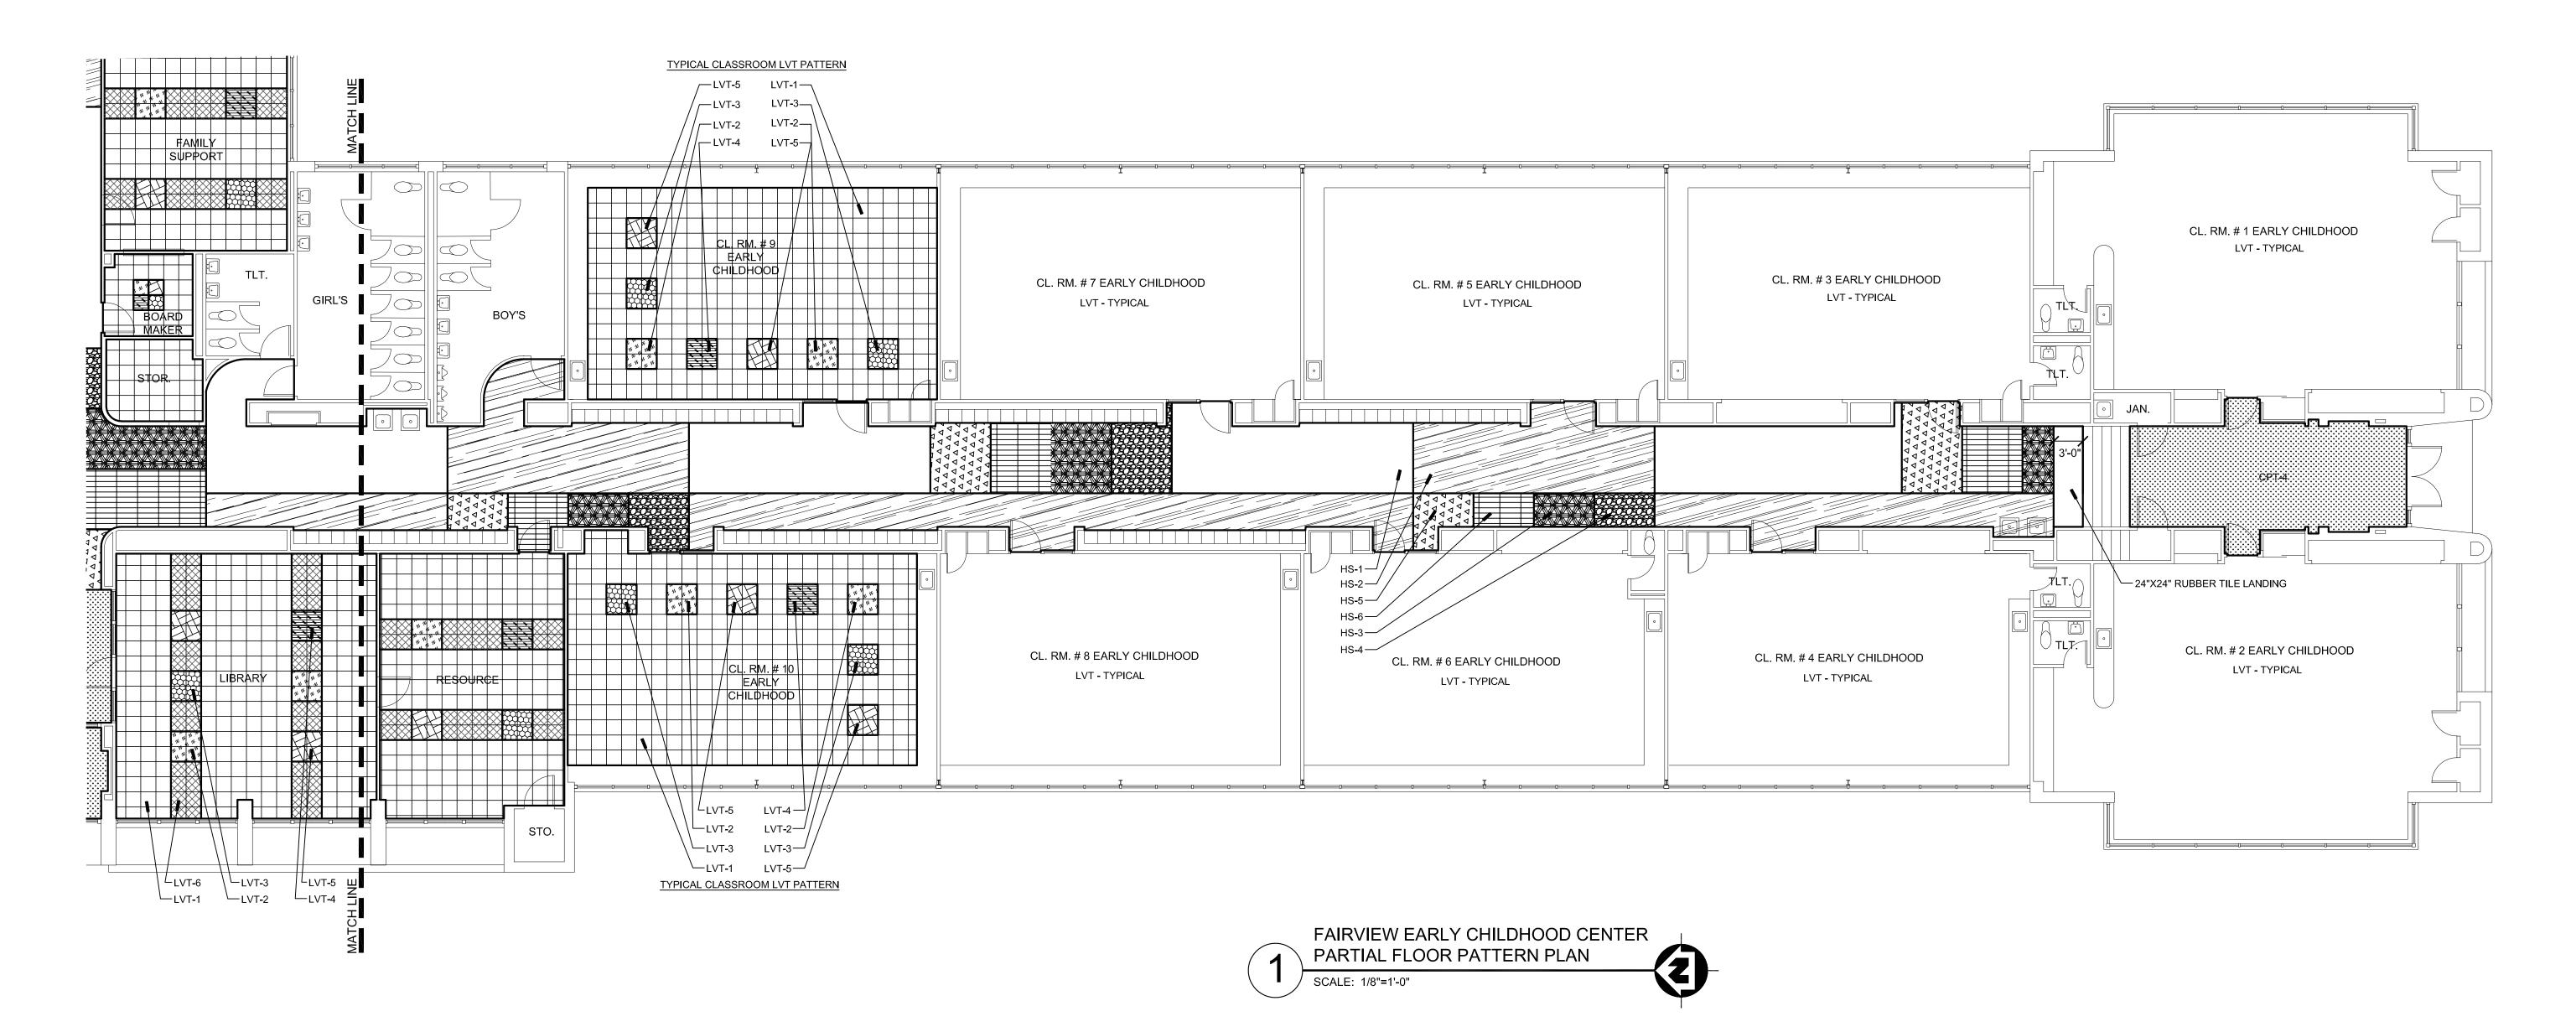

## FLOORING DEMOLITION KEY NOTES

- A. NO WORK IN THIS AREA. B. EXISTING VAT/CARPET FLOORING, RUBBER BASE & ASSOCIATED MASTIC MECHANICALLY REMOVED BY ABATEMENT CONTRACTOR.
- C. TERRAZZO TO REMAIN.

- FLOORING GENERAL NOTES
- 1. FLOORING CONTRACTOR TO PREPARE FLOORS TO RECEIVE NEW FLOORING AS CALLED FOR IN PROJECT MANUAL AT AREAS WHERE NEW FLOORING IS PROPOSED.
- 2. FLOORING CONTRACTOR TO VERIFY EXISTING FLOORING CONDITIONS AND FLOOR LEVELS AND PROVIDE LEVELING, LEVEL TRANSITIONS AS REQUIRED FOR NEW FLOORING, INSTALLATION AND PROVIDE NEW TRANSITION STRIPS AS REQUIRED WHERE NEW FLOORING MEETS EXISTING FLOORING.
- 3. ALL DOORS TO REMAIN. VERIFY FLOOR CLEARANCE AND COORDINATE WITH TRANSITION STRIP COMPATIBILITY.
- 4. FLOORING CONTRACTOR TO CUT DOWN EXISTING WOOD DOORS AS REQUIRED TO ACCOMMODATE HEIGHT OF NEW FLOORING. 5. ALL WORK SHALL BE EXECUTED IN COMPLIANCE WITH ALL APPLICABLE FEDERAL,
- STATE AND LOCAL CODES, LAWS AND REGULATIONS. IF IN THE EVENT THAT HAZARDOUS MATERIAL HAS BEEN DISCOVERED ON SITE, STOP ALL WORK AND INFORM THE OWNER PRIOR TO ANY WORK MOVING FORWARD.
- 6. FLOORING CONTRACTOR TO VERIFY ALL CONDITIONS AND DIMENSIONS AND REPORT ANY DISCREPENCIES TO OWNER IMMEDIATELY. 7. INSTALLATION OF FLOORING, RUBBER TILES, RUBBER BASE, AND TRANSITION
- STRIPS SHALL BE IN COMPLIANCE WITH MANUFACTURER'S SPECIFICATIONS. 8. FLOORING CONTRACTOR TO VERIFY LAYOUT OF NEW FLOORING PATTERN WITH
- ARCHITECT PRIOR TO START OF INSTALLATION.
- 9. EXISTING STRUCTURAL GLAZED TILE BASE TO REMAIN.
- 10. EXISTING WOOD BASE TO REMAIN 11. INSTALL RUBBER COVE BASE ON EXISTING WOOD BASE.
- 12. AT EXISTING GLAZED TILE BASE INSTALL FLOORING EDGE TIC
- CAULK EDGE. 13. PROVIDE AND INSTALL NEW JOHNSONITE SLIMLINE SERIES TRANSITION BETWEEN DISSIMILAR FLOOR FINISHES. COLOR: BLACK BROWN.
- 14. PROVIDE 4" RUBBER COVE WALL BASE AT LOCATIONS SHOWN. USE
- JOHNSONITE 193, COLOR: BLACK BROWN. 15. DO NOT INSTALL RUBBER BASE ON EXISTING GLAZED TILE BASE.
- 16. SEE SPECIFICATIONS.

## FLOORING KEY NOTES

- 1. INSTALL NEW CARPET TILE FLOORING & 4" RUBBER BASE.
- 2. INSTALL NEW LVT FLOORING.
- 3. INSTALL NEW HOMOGENEOUS SHEET FLOORING. 4. INSTALL WALK-OFF CARPET.
- 5. RAMP TO BE REMOVED BY OWNER. PATCH FLOOR AS REQUIRED PRIOR TO
- INSTALLATION OF NEW FLOORING. 6. REMOVE EXISTING GRIT SLIP-RESISTANT STRIPS FROM MOVEABLE STEPS AT
- DRINKING FOUNTAINS IN CORRIDORS A & C AND INSTALL NEW ADA COMPLIANT GRIT SLIP-RESISTANT STRIPS. STEPS TO BE PAINTED BY PAINTING CONTRACTOR. 7. INSTALL RUBBER FLOOR TILE AT LANDING.

| LVT KEY    | LVT, CARPET AND                                                                                                                                                                                                                                                                                                                                                                  |
|------------|----------------------------------------------------------------------------------------------------------------------------------------------------------------------------------------------------------------------------------------------------------------------------------------------------------------------------------------------------------------------------------|
| LVT-1:     | LVT - LUXURY VINYL TILE<br>BRAND: MANNINGTON 18"x18"<br>STYLE: COLOR ANCHOR<br>LVT-1: GROOVE, COLOR: LONDON<br>LVT-2: GROOVE, COLOR: SQUAWA<br>LVT-3: STRIDE, COLOR: BUZZY YE<br>LVT-4: GROOVE, COLOR: SQUASH<br>LVT-5: STRIDE, COLOR: MILK THIS<br>LVT-6: STRIDE, COLOR: STERLING<br>CPT - CARPET TILE<br>- INSTALL WITH LOKWORX<br>BRAND: SHAW CONTRACT<br>COLLECTION: ALTERED |
| LVT-6:     | CPT-1: ANALOG 5T126 18" X 36", C<br>CPT-2: GLITCH 5T128 9" X 36", COI<br>CPT-3: MANIPULATE 5T130 9" X 36<br>CPT-4: ENTREE TILE 5T033, COLO                                                                                                                                                                                                                                       |
|            | HS - HOMOGENEOUS SHEET 6'x66<br>BRAND: GERFLOR                                                                                                                                                                                                                                                                                                                                   |
| CARPET KEY | STYLE: MIPOLAM SYMBIOZ<br>HS-1: 6010 MIST (LIGHT GREY)                                                                                                                                                                                                                                                                                                                           |
| CPT-1:     | HS-2: 6029 CLOUD (DARKER GREY<br>HS-3: 6058 VERMIGLIO (PURPLE)<br>HS-4: 6032 SUNSHINE (YELLOW)                                                                                                                                                                                                                                                                                   |
| CPT-2:     | HS-5: 6037 LAGOON (BLUE)<br>HS-6: 6025 TANGELLO (ORANGE)                                                                                                                                                                                                                                                                                                                         |
| СРТ-3:     |                                                                                                                                                                                                                                                                                                                                                                                  |
| CPT-4:     | FLOORING DEMOLITION K                                                                                                                                                                                                                                                                                                                                                            |
|            | A. NO WORK IN THIS AREA.<br>B. EXISTING VAT/CARPET FLOORING,<br>MECHANICALLY REMOVED BY ABAT                                                                                                                                                                                                                                                                                     |
| HS KEY     | C. TERRAZZO STEPS TO REMAIN.                                                                                                                                                                                                                                                                                                                                                     |
| HS-1:      |                                                                                                                                                                                                                                                                                                                                                                                  |
| HS-2:      |                                                                                                                                                                                                                                                                                                                                                                                  |
| HS-3:      |                                                                                                                                                                                                                                                                                                                                                                                  |
| HS-4:      |                                                                                                                                                                                                                                                                                                                                                                                  |