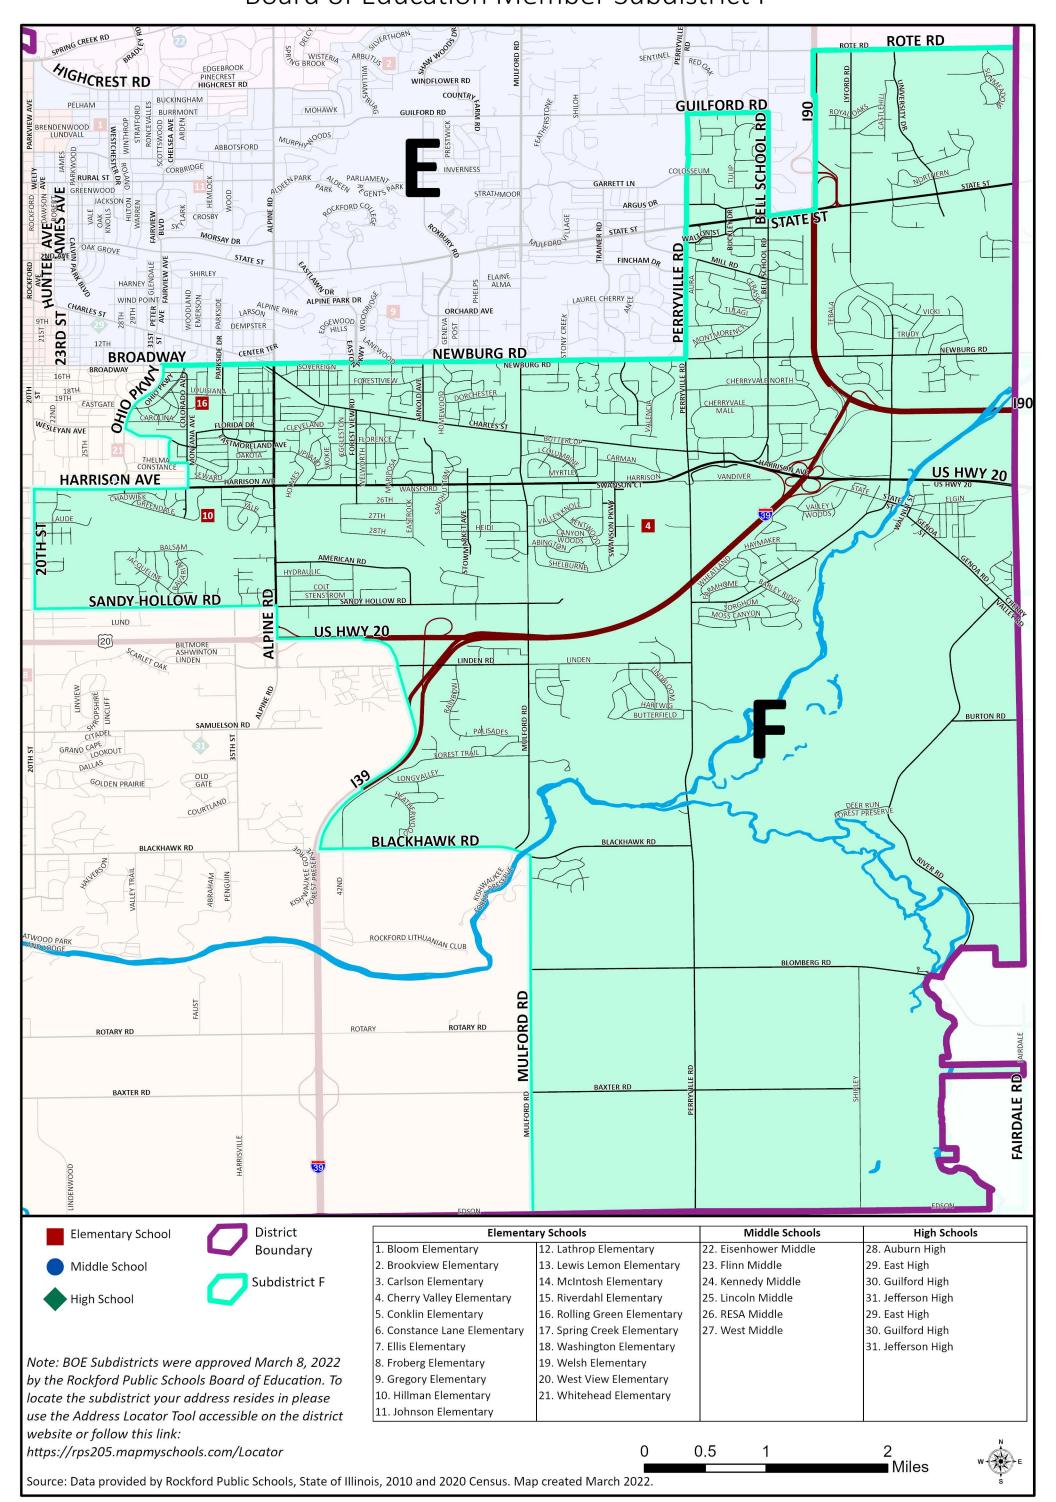

## **RPS Subdistrict F**

BEGINNING NORTHEAST CORNER SECTION 1 T43N R2E, SOUTH ALONG SECTION LINE TO SOUTHEAST CORNER SECTION 24 T43N R2E, WEST 902.33', NORTH 730', WEST TO CENTERLINE OF RIVER ROAD, SOUTHWEST ALONG RIVER ROAD TO SOUTH LINE SECTION 24, WEST ALONG SECTION LINE TO CENTER OF SOUTH BRANCH KISHWAUKEE RIVER, SOUTHERLY ALONG RIVER TO SOUTH LINE SECTION 36 T43N R2E, WEST ALONG SECTION LINE TO SOUTHWEST CORNER SECTION 34 ALSO BEING CENTERLINE OF MULFORD ROAD, NORTH ALONG MULFORD ROAD TO CENTERLINE INTERSECTION OF MULFORD ROAD AND BLACKHAWK ROAD, WEST ALONG BLACKHAWK ROAD TO CENTERLINE INTERSECTION OF BLACKHAWK ROAD AND INTERSTATE 39, NORTHERLY ALONG INTERSTATE 39 TO CENTERLINE INTERSECTION OF INTERSTATE 39 AND US HIGHWAY 20, WEST ALONG US HIGHWAY 20 TO CENTERLINE INTERSECTION OF US HIGHWAY 20 AND ALPINE ROAD, NORTH ALONG ALPINE ROAD TO CENTERLINE INTERSECTION OF ALPINE ROAD AND SANDY HOLLOW ROAD, WEST ALONG SANDY HOLLOW ROAD TO CENTERLINE INTERSECTION OF SANDY HOLLOW ROAD AND 20TH STREET, NORTH ALONG 20TH STREET TO CENTERLINE INTERSECTION OF 20TH STREET AND HARRISON AVENUE, EAST ALONG HARRISON AVENUE TO CENTERLINE INTERSECTION OF HARRISON AVENUE AND COLORADO AVENUE, NORTH ALONG COLORADO AVENUE TO CENTERLINE INTERSECTION OF COLORADO AVENUE AND THELMA STREET, WEST ALONG THELMA STREET TO CENTERLINE INTERSECTION OF THELMA STREET AND NEBRASKA ROAD, NORTH ALONG NEBRASKA ROAD TO CENTERLINE INTERSECTION OF NEBRASKA ROAD AND WESLEYAN AVENUE, NORTHWESTERLY ALONG WESLEYAN AVENUE TO CENTERLINE INTERSECTION OF WESLEYAN AVENUE AND OHIO PARKWAY, NORTHERLY ALONG OHIO PARKWAY TO CENTERLINE INTERSECTION OF OHIO PARKWAY AND BROADWAY STREET BEING NORTH LINE SECTION 31 T44N R2E, EAST ALONG BROADWAY STREET BECOMING NEWBURG ROAD TO CENTERLINE INTERSECTION OF NEWBURG ROAD AND PERRYVILLE ROAD ALSO BEING SOUTHWEST CORNER SECTION 26 T44N R2E, NORTHERLY ALONG PERRYVILLE ROAD TO CENTERLINE INTERSECTION OF PERRYVILLE ROAD AND GUILFORD ROAD, EAST ALONG GUILFORD ROAD TO CENTERLINE INTERSECTION OF GUILFORD ROAD AND BELL SCHOOL ROAD, SOUTH ALONG GUILFORD ROAD TO CENTERLINE INTERSECTION OF BELL SCHOOL ROAD AND STATE STREET, NORTHEAST ALONG STATE STREET TO CENTERLINE INTERSECTION OF STATE STREET AND INTERSTATE 90, NORTH ALONG INTERSTATE 90 TO CENTERLINE INTERSECTION OF INTERSTATE 90 AND ROTE ROAD, EAST ALONG ROTE ROAD TO EAST LINE OF SECTION 13 T44N R2E, SOUTH TO POINT OF BEGINNING.

## Board of Education Member Subdistrict F