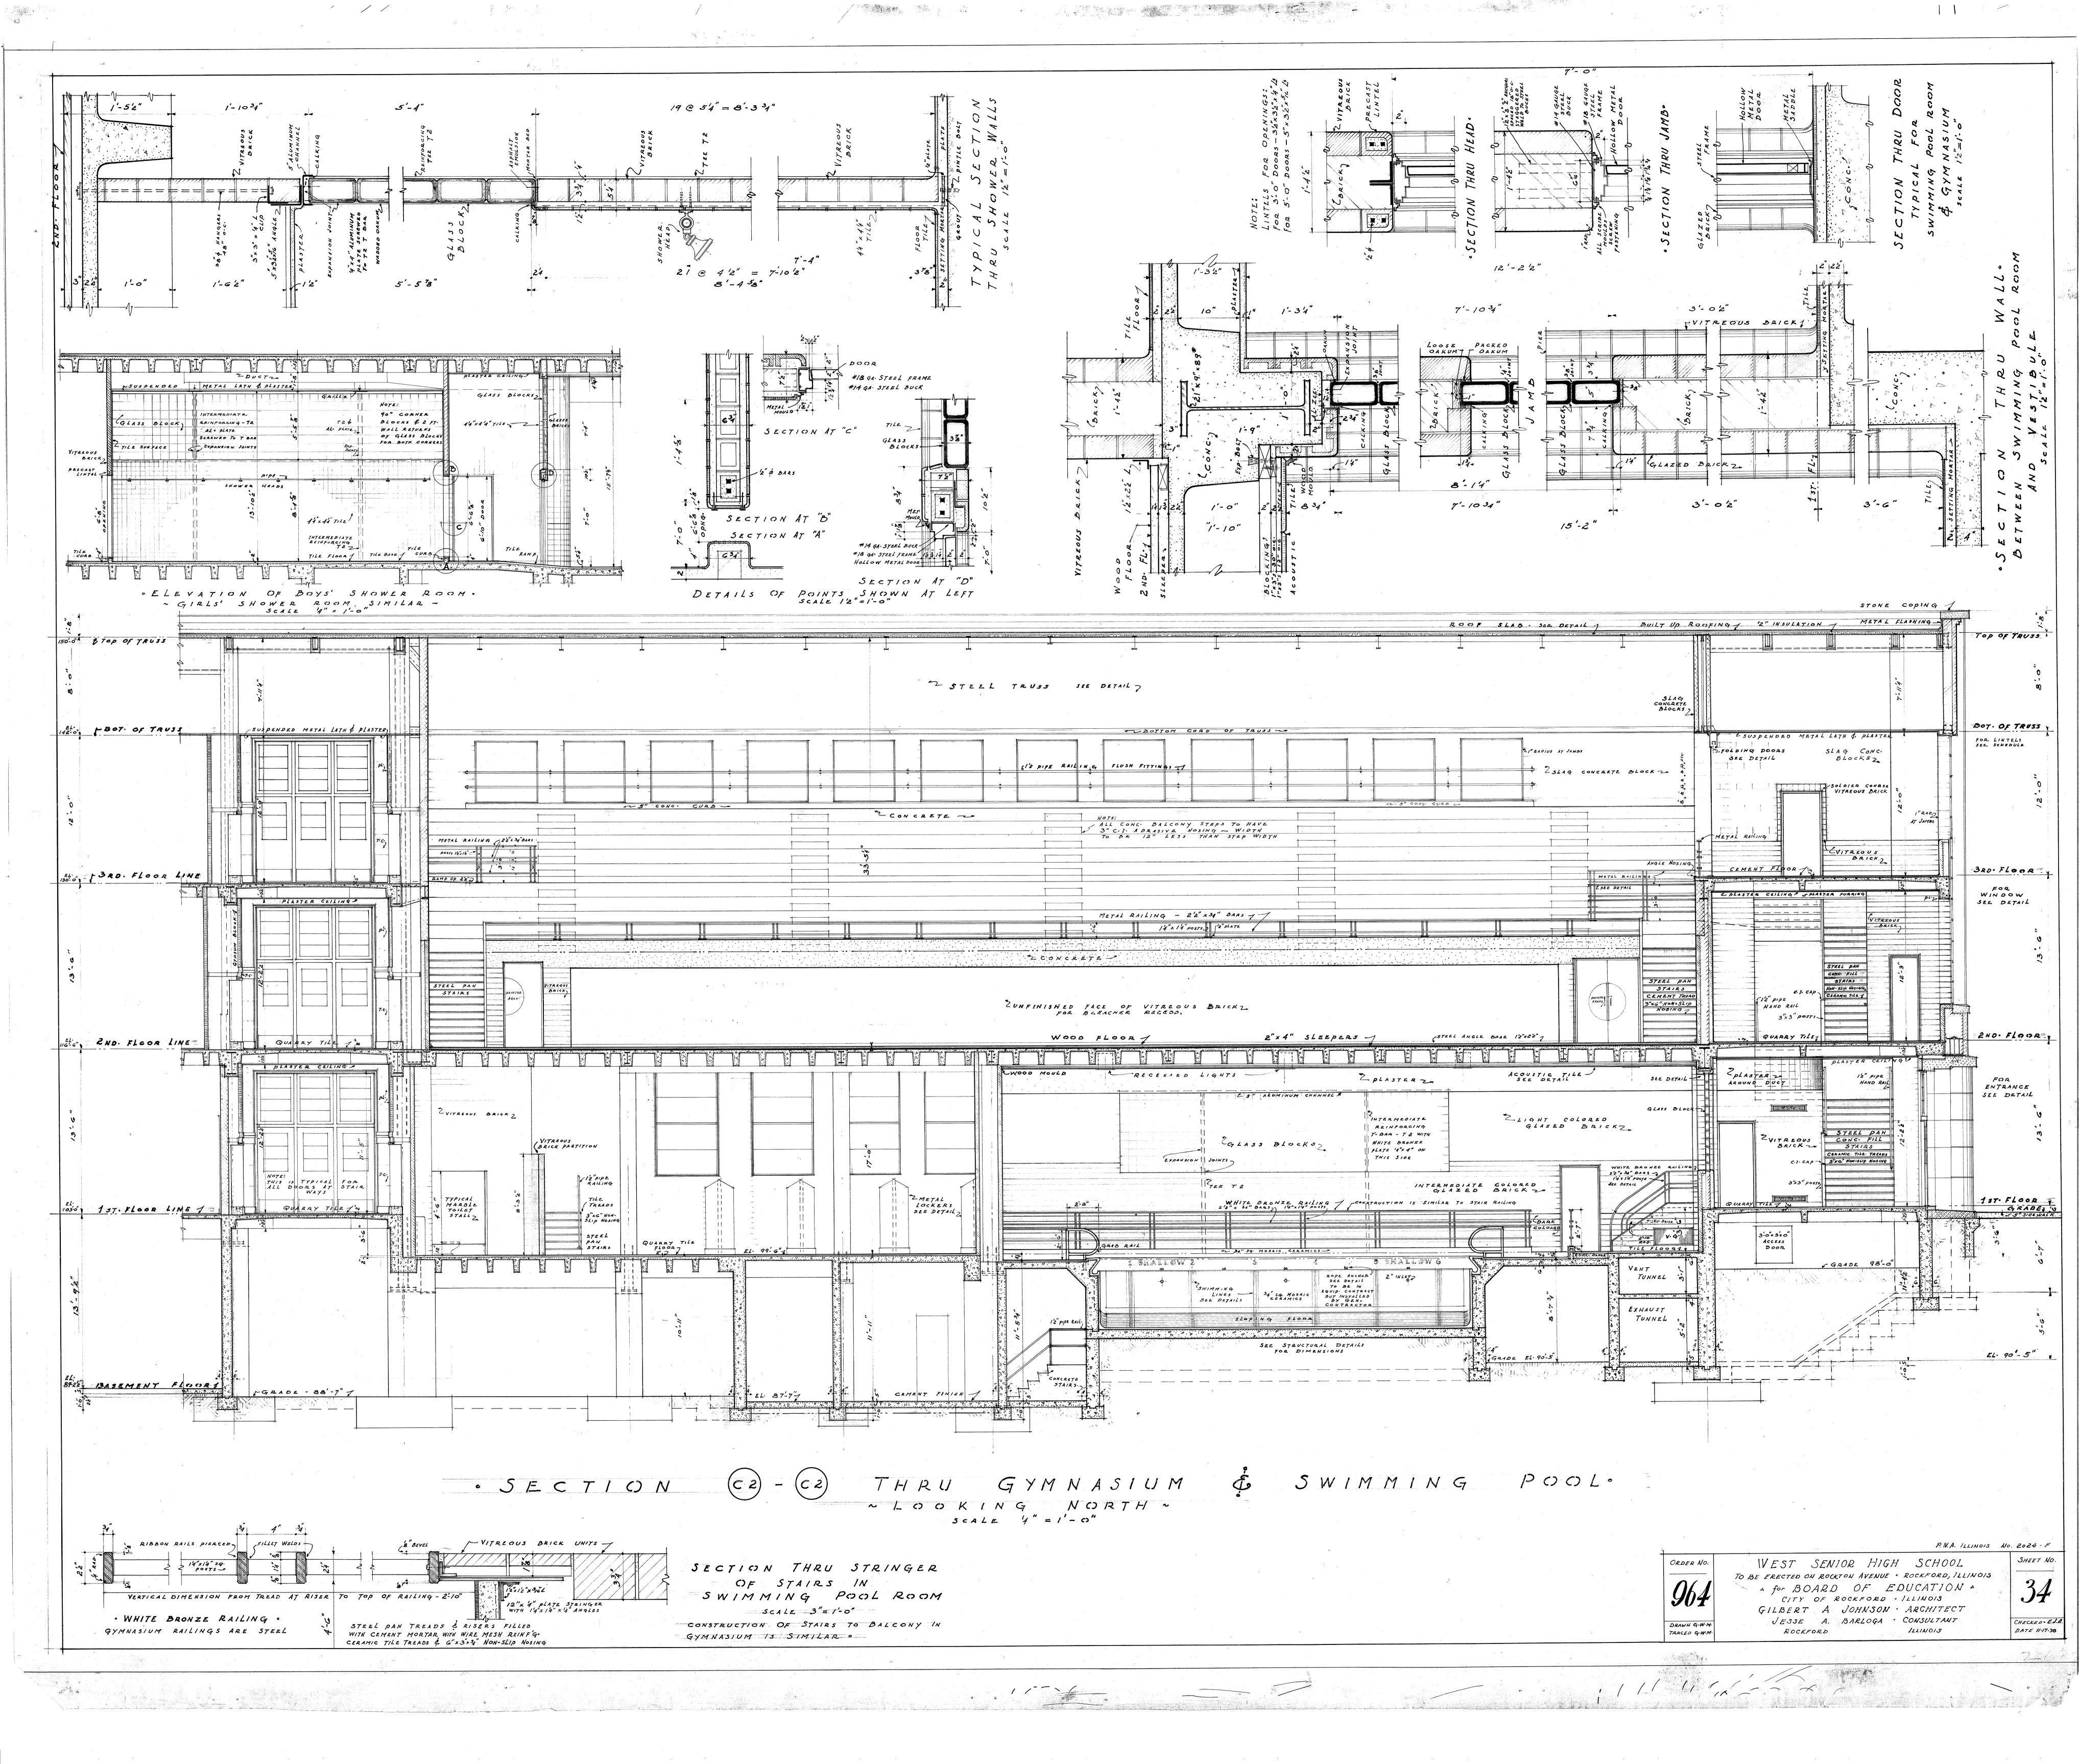

- I. PRE-BID CONFERENCE
  - A. Minutes of the Pre-Bid Conference dated February 10, 2021, 2 pages, are issued herewith.
  - B. Pre-Bid Conference Attendance Record, 2 pages, is issued herewith.
- II. INFORMATION FOR BIDDERS
  - A. For Bidder's reference only, information regarding asbestos abatement at West Middle School is issued herewith: "Asbestos Bulk PLM Results West MS Natatorium, HVAC, Finishes" by Carnow Carnibear & Associates, Ltd., dated October 23, 2020.
  - B. For Bidder's reference only, original section drawings for the natatorium to show existing ceiling structure is issued herewith: "SHEET NO. 33 SECTION C1-C1 THRU GYMNASIUM & SWIMMING POOL" and "SHEET NO. 34 SECTION C2-C2 THRU GYMNASIUM & SWIMMING POOL".