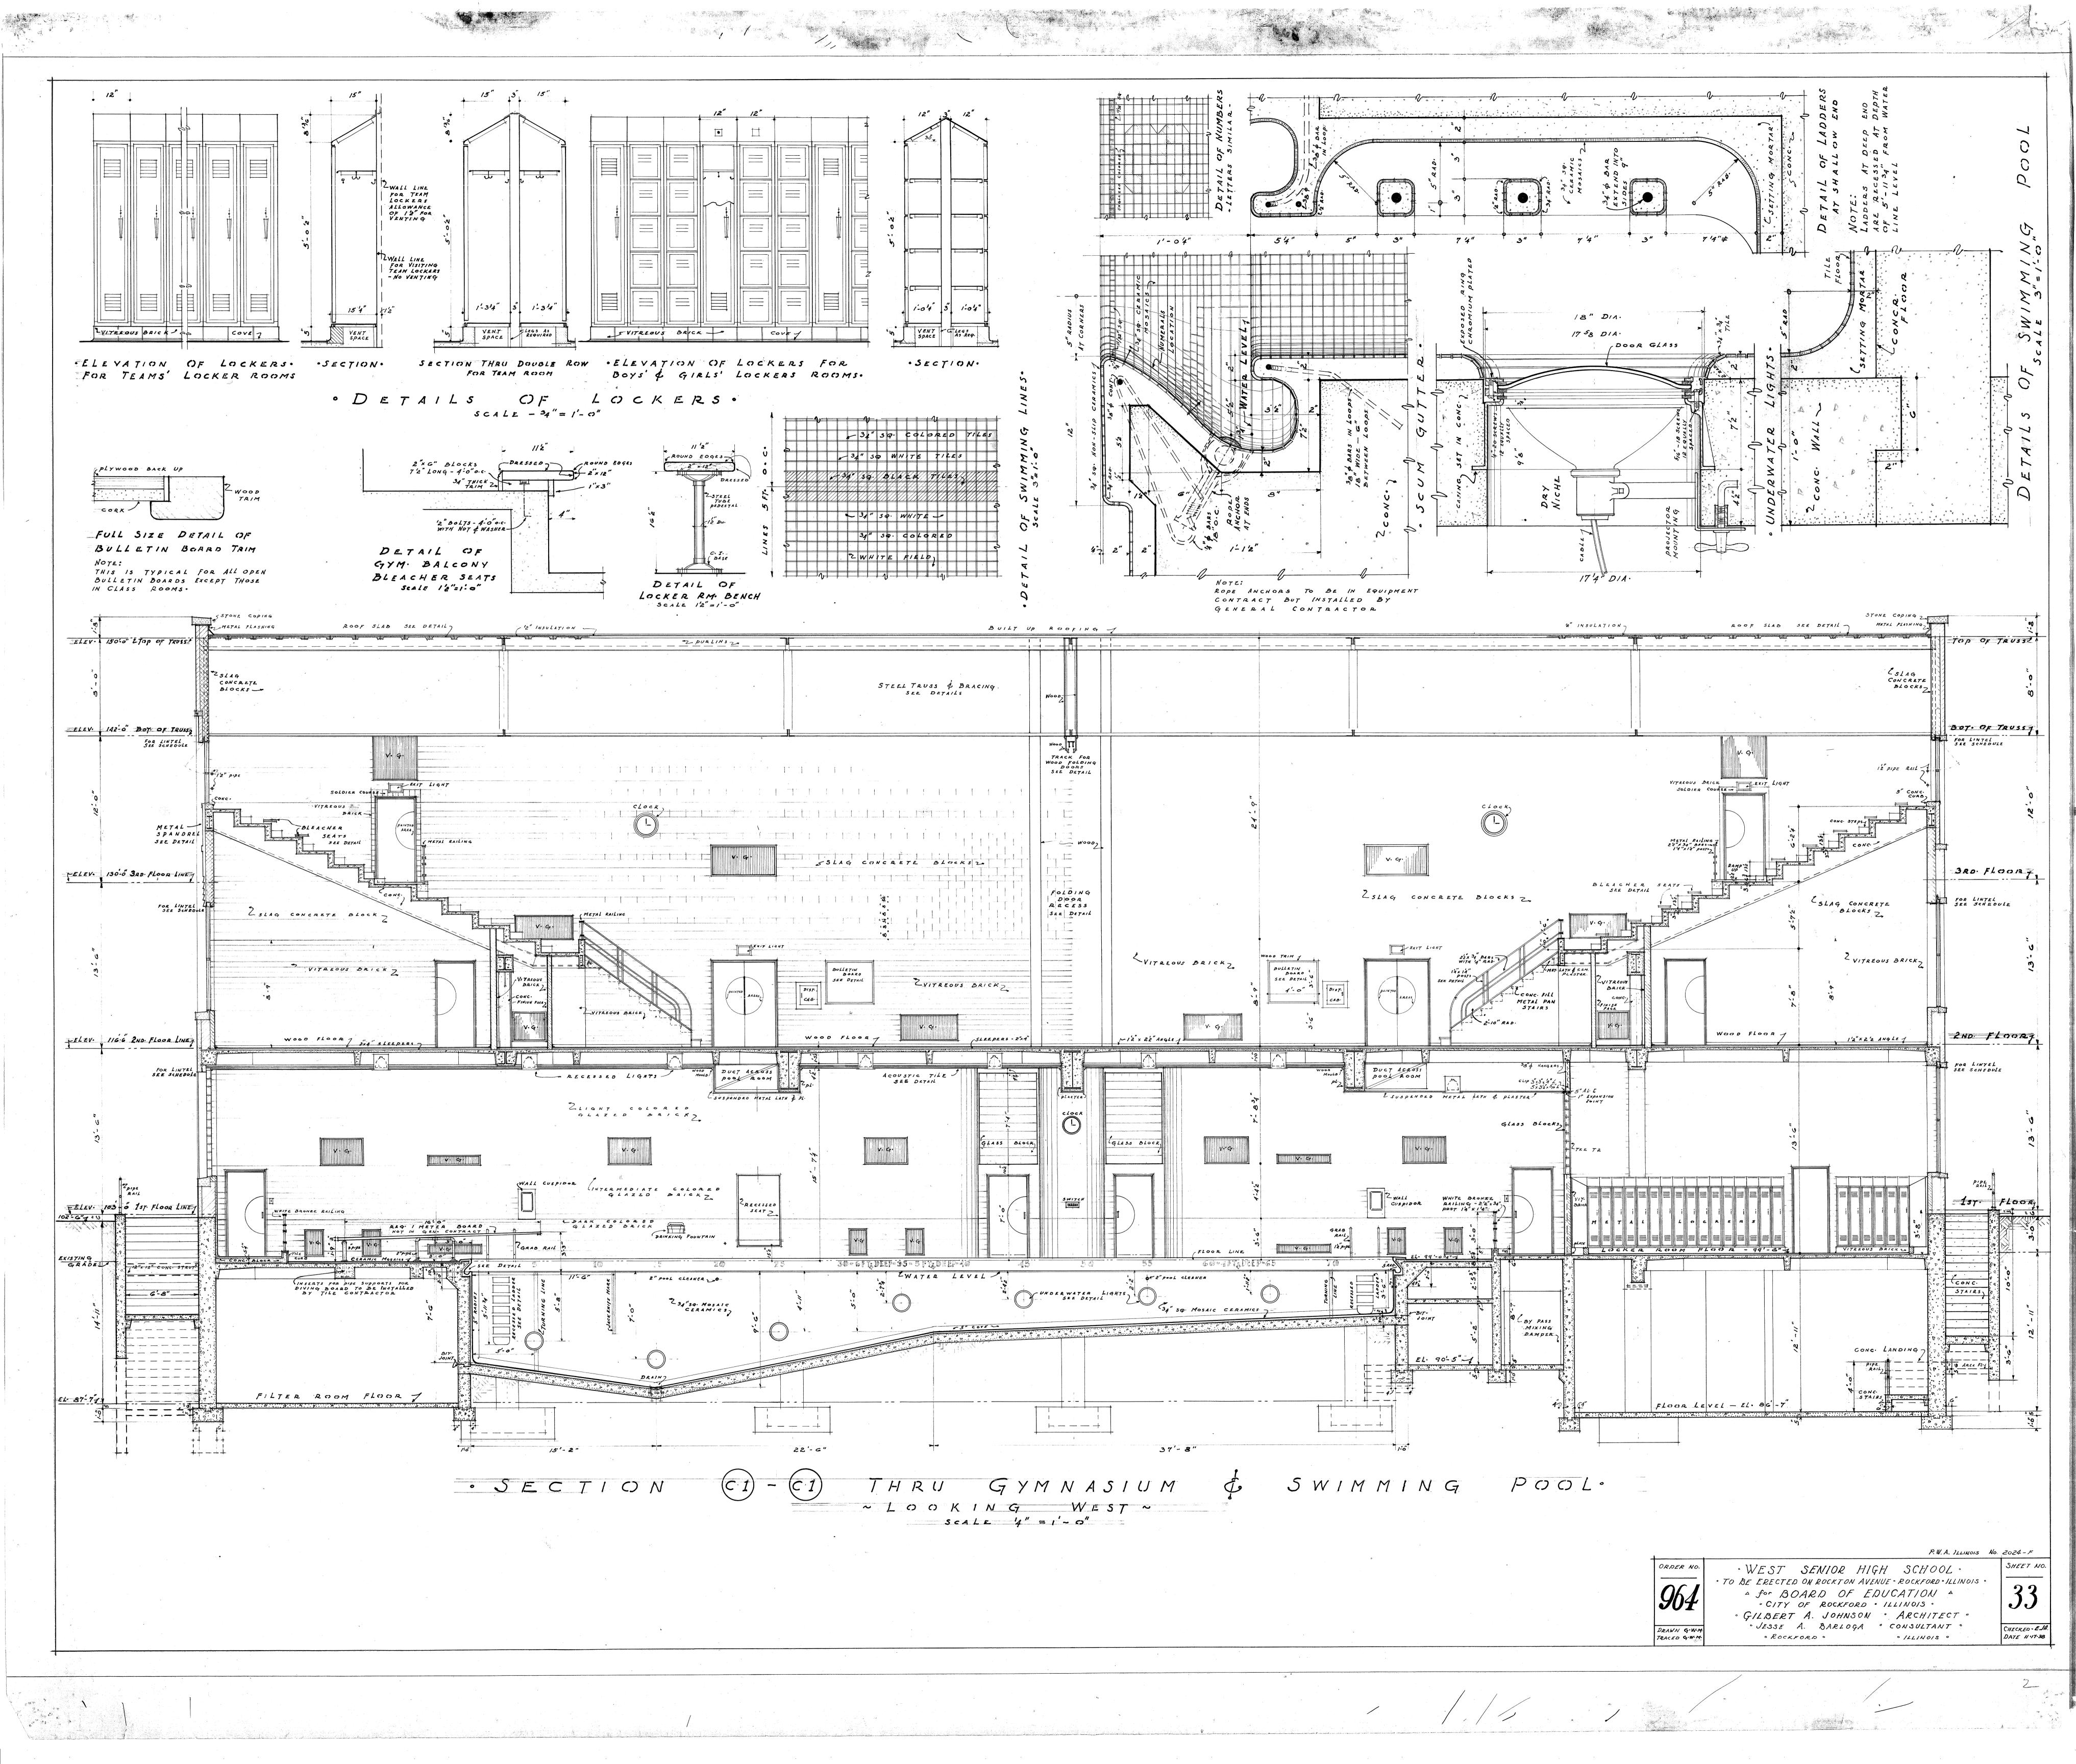

- I. PRE-BID CONFERENCE
  - A. Minutes of the Pre-Bid Conference dated February 10, 2021, 2 pages, are issued herewith.
  - B. Pre-Bid Conference Attendance Record, 2 pages, is issued herewith.
- II. INFORMATION FOR BIDDERS
  - A. For Bidder's reference only, information regarding asbestos abatement at West Middle School is issued herewith: "Asbestos Bulk PLM Results West MS Natatorium, HVAC, Finishes" by Carnow Carnibear & Associates, Ltd., dated October 23, 2020.
  - B. For Bidder's reference only, original section drawings for the natatorium to show existing ceiling structure is issued herewith: "SHEET NO. 33 SECTION C1-C1 THRU GYMNASIUM & SWIMMING POOL" and "SHEET NO. 34 SECTION C2-C2 THRU GYMNASIUM & SWIMMING POOL".